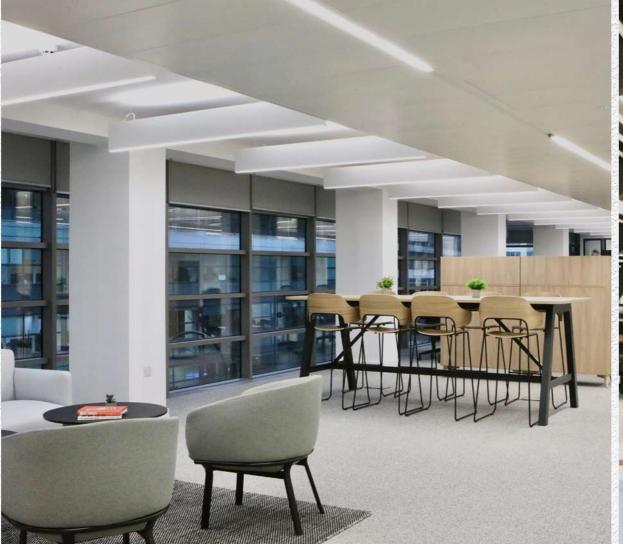

The building offers up to 8,530 sq.ft. of high-quality fully fitted office space on the 3rd and 5th floors, which are ready for immediate occupation.

A NEW WAY OF WORKING

FULLY GLAZED FAÇADE

SHOWER FACILITIES

BIKE RACKS

FIBRE CONNECTIVITY

TERRACE ON THE FIFTH FLOOR

RE-POSITIONED RECEPTION AREA

BOTH FLOORS ARE FULLY FITTED

### THIRD FLOOR

5,410 SQ.FT

| Workstations           | 42 |
|------------------------|----|
| 12 Person Meeting Room | 1  |
| Break Out Areas        | 3  |
| Tea point              | 1  |
| Reception              | 1  |