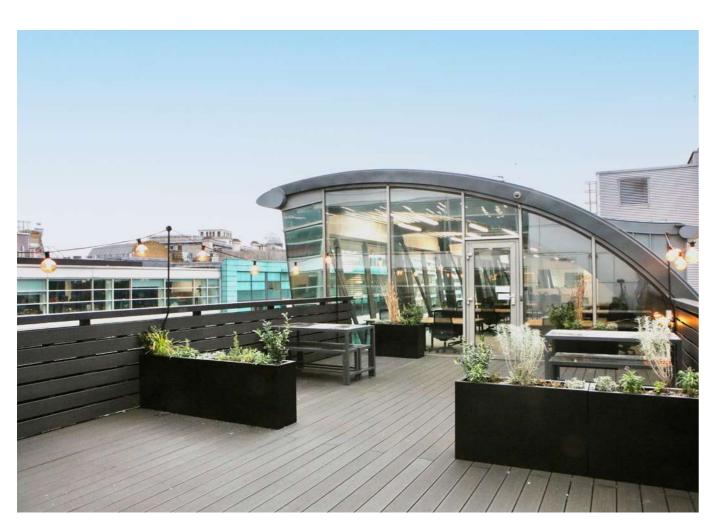

FULLY GLAZED FAÇADE

SHOWER FACILITIES

BIKE RACKS

FIBRE CONNECTIVITY

TERRACE ON THE FIFTH FLOOR

RE-POSITIONED RECEPTION AREA

BOTH FLOORS ARE FULLY FITTED

Office space Terrace

 $N \subset$ 

06

3<sup>RD</sup> AND 5<sup>TH</sup> FLOORS WERE REFURBISHED WITH SUSTAINABILITY IN MIND. ELEMENTS OF THE FLOORS HAVE BEEN REGENERATED TO PROVIDE FULLY FITTED SPACE, PROVIDING THE OPPORTUNITY FOR THE INCOMING OCCUPIER TO CREATE THEIR OWN BESPOKE CONFIGURATION.