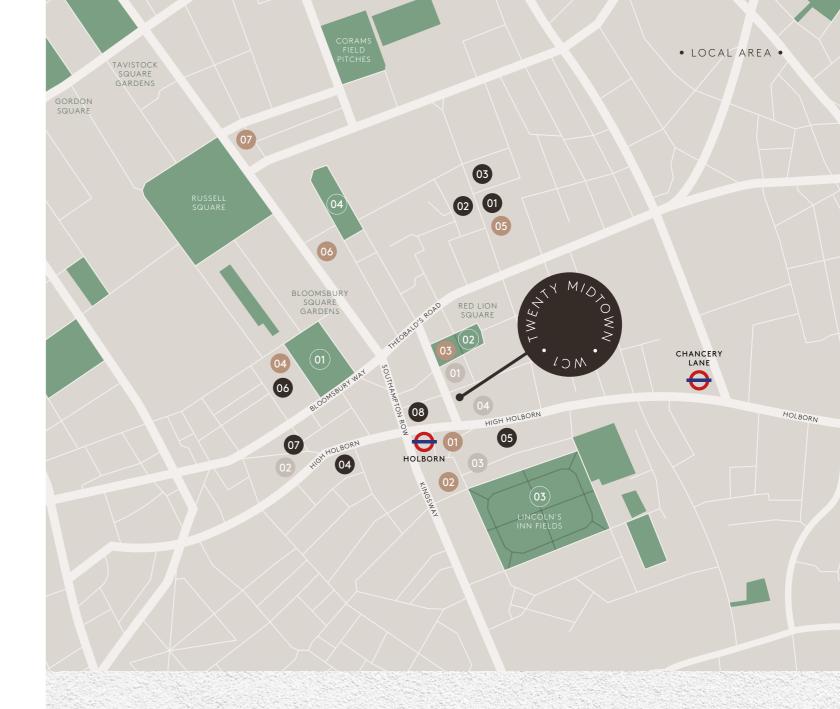

# HYPER-CONNECTED AND AMENITY RICH

20 MIDTOWN OCCUPIES A POSITION IN THE HEART OF LONDON WHERE THE CITY MEETS THE WEST END. IT IS IDEALLY LOCATED TO BENEFIT FROM THE NUMEROUS TRANSPORT MODES ON ITS DOORSTEP.

# STAYING LOCAL -A 5 MINUTE WALK FROM MIDTOWN

- 01. NOBLE ROT
- 02. REDEMPTION ROASTERS
- 03. FABRIQUE
- 04. KNOCKBOX COFFEE

- 05. BRITISH MUSEUM
- 06. HOLBORN DINING ROOM & SCARFES BAR
- 07. GYM BOX

- 08. THE HOXTON
- 09. LA FROMAGERIE
- 10. ROSEWOOD LONDON

# GREEN SPACES ON YOUR DOORSTEP

- 01. BLOOMSBURY SQUARE GARDENS
- 02. RED LION SQUARE GARDENS
- 03. QUEEN SQUARE GARDENS

#### GREEN SPACES

- 01 Bloomsbury Square Gardens
- 02 Red Lion Square Gardens
- 03 Lincoln's Inn Fields
- 04 Queen Square Gardens

#### CAFÉ/COFFEE SHOP

- 01 Fabrique
- 02 Redemption Roasters
- 03 Red Lion Café
- 04 Café Le Cordon Blue
- 05 Knockbox Coffee
- 06 Costa Coffee
- 07 Burr & Co London

### RESTAURANTS/BARS

- 01 La Fromagerie Bloomsbury
- 02 Noble Rot
- 03 Tuttis
- 04 The Hoxton
- 05 Holborn Dining Room & Scarfes Bar
- 06 Truckles
- 07 Happy Lamb Hotpot
- 08 L'oscar Restaurant

### GYMS

- 01 Boomcycle
- 02 1Rebel
- 03 Bull At The Gate
- 04 Gymbox

FRANCESCA SKINNER +44 (0) 7866 191 140

ABBY DWAN +44 (0) 7976 084 158