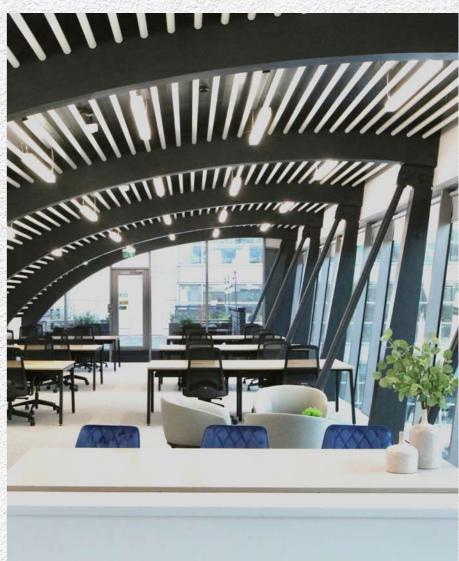

The building offers up to 8,530 sq.ft. of high-quality fully fitted office space on the 3rd and 5th floors, which are ready for immediate occupation.

A NEW WAY OF WORKING

FULLY GLAZED FAÇADE

SHOWER FACILITIES

BIKE RACKS

FIBRE CONNECTIVITY

TERRACE ON THE FIFTH FLOOR

RE-POSITIONED RECEPTION AREA

BOTH FLOORS ARE FULLY FITTED

### FIFTH FLOOR

3,116 SQ.FT

| Workstations           | 32 |  |
|------------------------|----|--|
| 12 Person Meeting Room |    |  |
| 6 Person Meeting Room  |    |  |
| Break Out Areas        | 2  |  |
| Meeting Booths         | 2  |  |
| Tea point              |    |  |
| Reception              |    |  |
|                        |    |  |