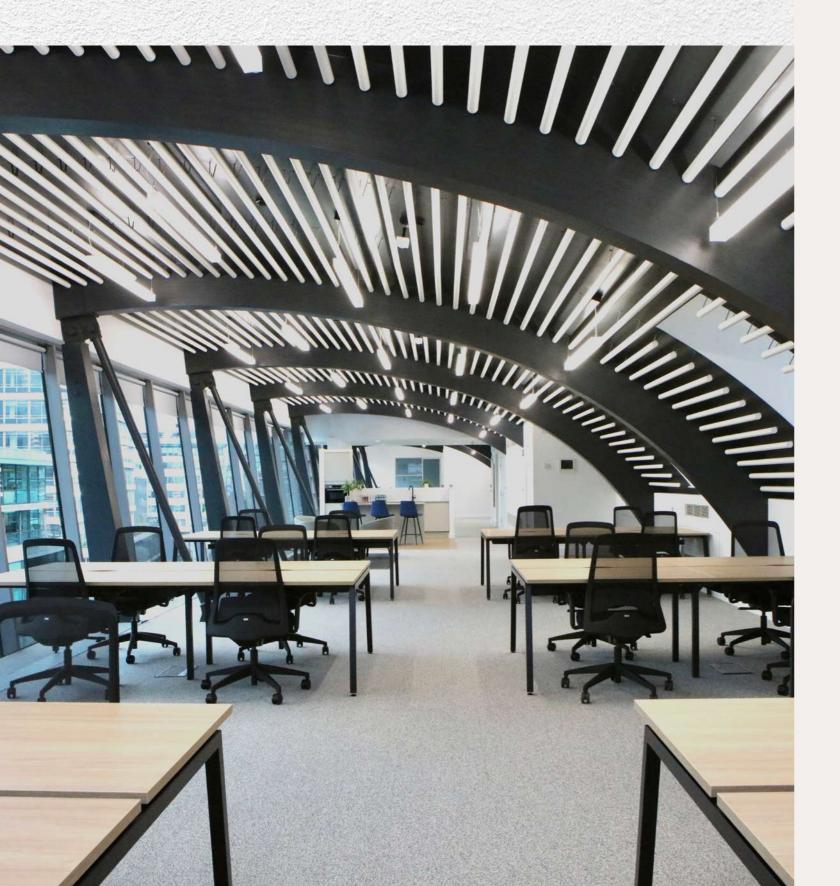

# SPECIFICATION

FULLY ACCESSIBLE RAISED FLOORS

HIGH EFFICIENCY VRV AIR CONDITIONING

CENTRALISED FRESH AIR VENTILATION PLANT

> (121/s per person based on 1:10 occupancy)

LOW ENERGY LINEAR LED LIGHTING

2 X 8 PERSON PASSENGER LIFTS

### THIRD FLOOR

5,410 SQ.FT

| Workstations           | 42 |
|------------------------|----|
| 12 Person Meeting Room | 1  |
| Break Out Areas        | 3  |
| Tea point              | 1  |
| Reception              | 1  |