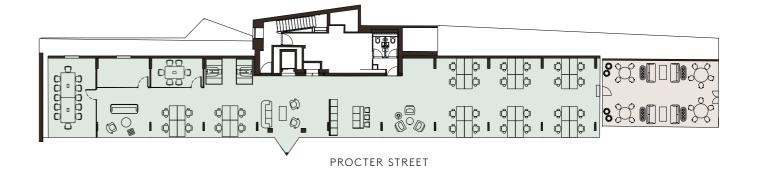

### THIRD FLOOR

5,410 SQ.FT

| Workstations           | 42 |
|------------------------|----|
| 12 Person Meeting Room | 1  |
| Break Out Areas        | 3  |
| Tea point              | 1  |
| Reception              | 1  |

### FIFTH FLOOR

3,116 SQ.FT

| Workstations           | 32 |  |
|------------------------|----|--|
| 12 Person Meeting Room |    |  |
| 6 Person Meeting Room  |    |  |
| Break Out Areas        | 2  |  |
| Meeting Booths         | 2  |  |
| Tea point              |    |  |
| Reception              |    |  |
|                        |    |  |