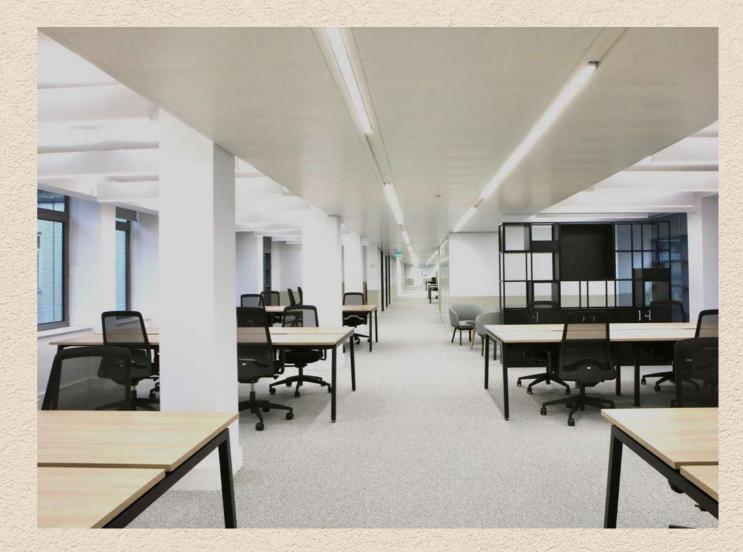

### THIRD FLOOR

5,410 SQ.FT

| Workstations           | 42 |
|------------------------|----|
| 12 Person Meeting Room | 1  |
| Break Out Areas        | 3  |
| Tea point              | 1  |
| Reception              | 1  |