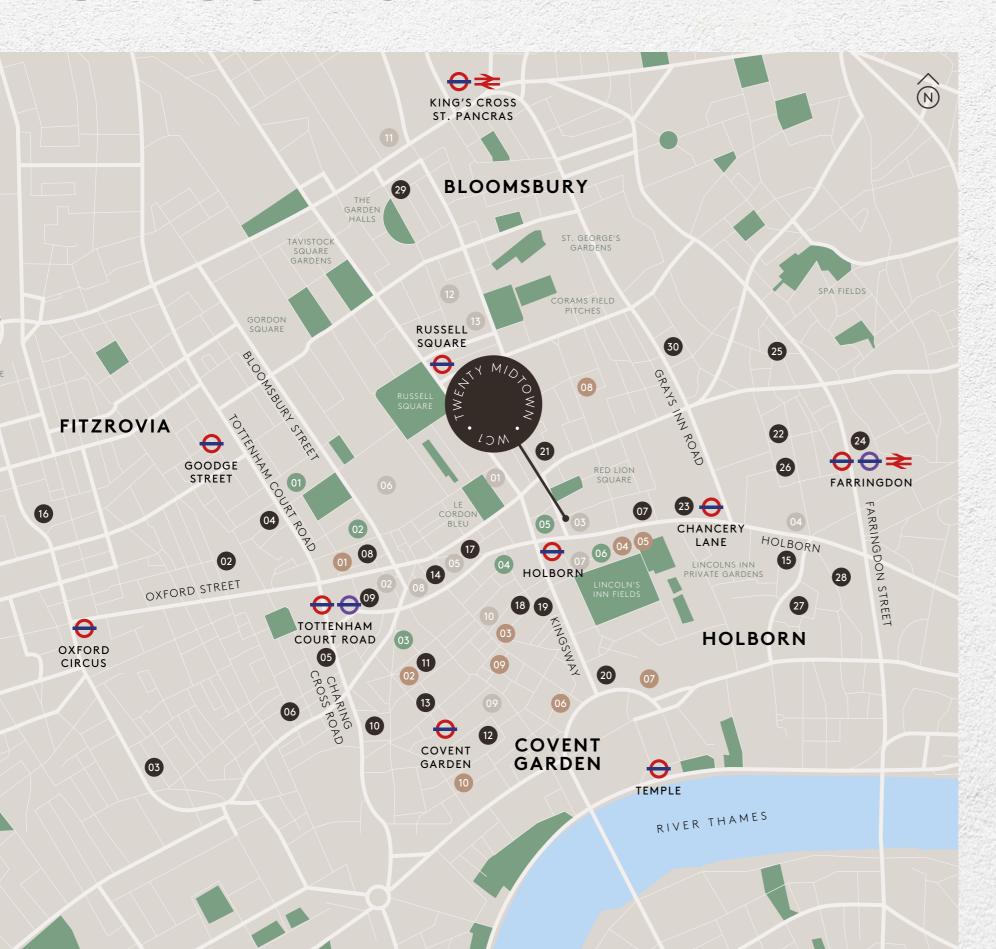

# HYPER-CONNECTED AND AMENITY RICH

20 MIDTOWN OCCUPIES A POSITION IN THE HEART OF LONDON WHERE THE CITY MEETS THE WEST END. IT IS IDEALLY LOCATED TO BENEFIT FROM THE NUMEROUS TRANSPORT MODES ON ITS DOORSTEP.

# STAYING LOCAL -A 5 MINUTE WALK FROM MIDTOWN

- 01. NOBLE ROT
- 02. REDEMPTION ROASTERS
- 03. FABRIQUE
- 04. KNOCKBOX COFFEE

- 05. BRITISH MUSEUM
- 06. HOLBORN DINING ROOM & SCARFES BAR
- 07. GYM BOX

- 08. THE HOXTON
- 09. LA FROMAGERIE
- 10. ROSEWOOD LONDON

# GREEN SPACES ON YOUR DOORSTEP

- 01. BLOOMSBURY SQUARE GARDENS
- 02. RED LION SQUARE GARDENS
- 03. QUEEN SQUARE GARDENS