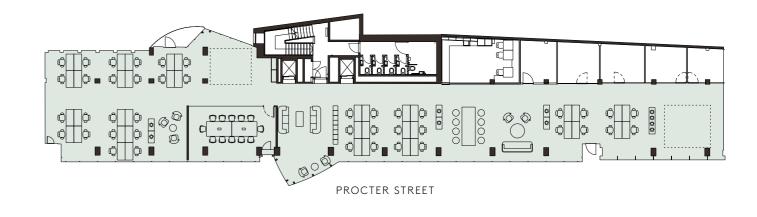

# THE BUILDING

| SCHEDULE OF AREAS  | CONDITION        | AREA<br>(SQ.FT) | AVAILABILITY        | RENT<br>(PER SQ FT) |
|--------------------|------------------|-----------------|---------------------|---------------------|
| FIRST FLOOR        | PARTIALLY FITTED | 1,922           | LET TO HUBFLOW      |                     |
| SECOND FLOOR       | CAT A +          | 5,353           | LET TO GONG CHA     |                     |
| THIRD FLOOR        | CAT A +          | 5,410           | AVAILABLE           | £52.50              |
| FOURTH FLOOR (LET) | CAT A +          | 4,143           | LET TO HUNGRY PANDA |                     |
| FIFTH FLOOR        | CAT A +          | 3,116           | AVAILABLE           | £59.50              |
| TOTAL              |                  | 8,526           |                     |                     |