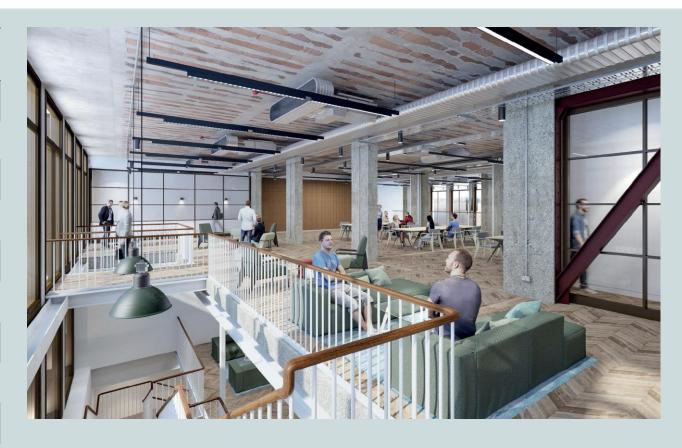

A comprehensive refurbishment designed by AHMM architects located in the centre of Fitzrovia close to the fashionable artery of Charlotte Street.

ASH, Fitzrovia has been repositioned as a contemporary office building providing 51,300 sq ft of workspace over ground to 7 upper floors and two lower ground levels. Typical floors of circa 5,500 sq ft all have great natural light with levels 3 – 7 providing outdoor terrace space.

#### **Specification**

- Grade A specification
- Exposed VRF A/C system with operable windows allowing fresh air in
- Occupational density of 1:10 sq m
- Two 19 person passenger lifts designed at 1:8 sq m
- Unisex W/C's on every floor
- LED lighting
- Outdoor terraces on floors 3 7
- Fibre connectivity
- DDA compliant
- 72 bicycle spaces and lockers
- Changing facilities with 8 showers including an accessible shower.
- BREEAM target of Excellent