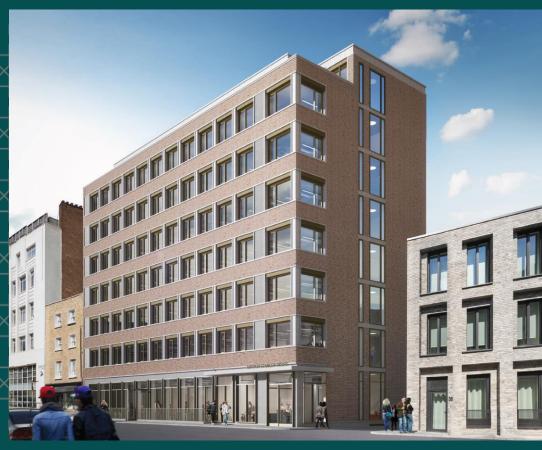

## Arthur Stanley House, Fitzrovia, W1.

Connecting People & Property Perfectly.

A comprehensive refurbishment designed by AHMM architects located in the centre of Fitzrovia close to the fashionable artery of Charlotte Street.

ASH, Fitzrovia has been repositioned as a contemporary office building providing 51,300 sq ft of workspace over ground to 7 upper floors and two lower ground levels. Typical floors of circa 5,500 sq ft all have great natural light with levels 3 – 7 providing outdoor terrace space.