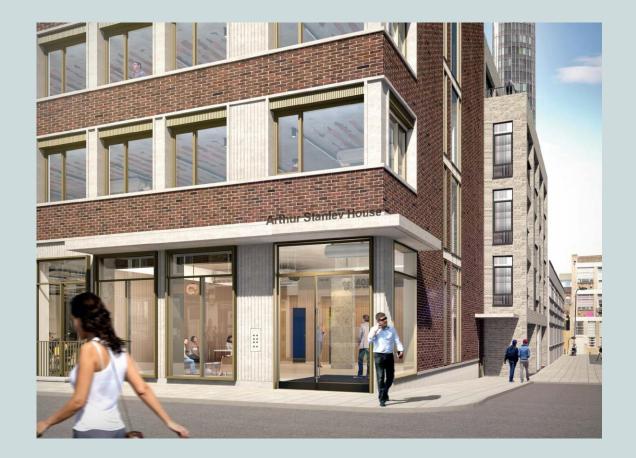

## Arthur Stanley House, Fitzrovia, W1.

Connecting People & Property Perfectly.

A comprehensive refurbishment designed by AHMM architects located in the centre of Fitzrovia close to the fashionable artery of Charlotte Street.

ASH, Fitzrovia has been repositioned as a contemporary office building providing 51,300 sq ft of workspace over ground to 7 upper floors and two lower ground levels. Typical floors of circa 5,500 sq ft all have great natural light with levels 3 – 7 providing outdoor terrace space.