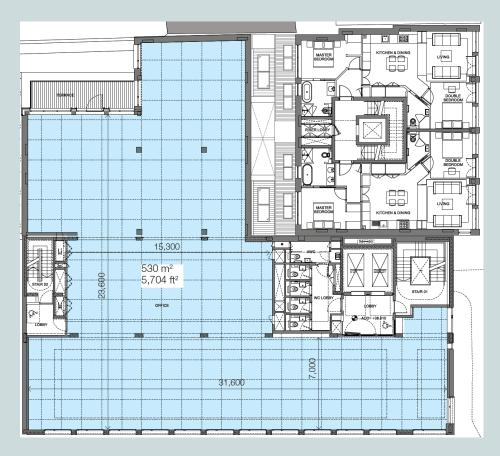

# Floor plans

**Typical Floor** 

Knight Frank 4

## **Schedule of Areas**

| Floor           | Area<br>(SQ FT) | Area<br>(SQ M) | Terrace<br>(SQ FT) |
|-----------------|-----------------|----------------|--------------------|
| 7 <sup>th</sup> | 4,058           | 377.00         | Terrace            |
| 6 <sup>th</sup> | 5,166           | 479.94         | Terrace            |
| 5 <sup>th</sup> | 5,382           | 500.00         | Terrace            |
| 4 <sup>th</sup> | 5,586           | 518.96         | Terrace            |
| 3 <sup>rd</sup> | 5,823           | 540.97         | Terrace            |
| 2 <sup>nd</sup> | 6,232           | 578.97         | -                  |
| 1 <sup>st</sup> | 6,232           | 578.97         | -                  |
| Ground          | 4,209           | 391.03         | -                  |
| LG 1            | 3,746           | 348.02         | -                  |
| LG 2            | 4,844           | 450.02         | -                  |
| Total           | 51,278          | 4,763.89       |                    |