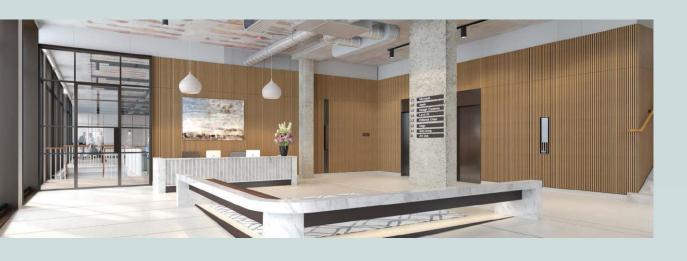

#### **Specification**

- Grade A specification
- Exposed VRF A/C system with operable windows allowing fresh air in
- Occupational density of 1:10 sq m
- Two 19 person passenger lifts designed at 1:8 sq m
- Unisex W/C's on every floor
- LED lighting
- Outdoor terraces on floors 3 7
- Fibre connectivity
- DDA compliant
- 72 bicycle spaces and lockers
- Changing facilities with 8 showers including an accessible shower.
- BREEAM target of Excellent