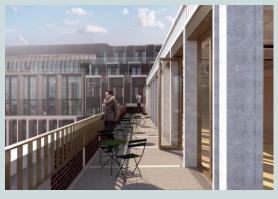

A comprehensive refurbishment designed by AHMM architects located in the centre of Fitzrovia close to the fashionable artery of Charlotte Street.

ASH, Fitzrovia has been repositioned as a contemporary office building providing 51,300 sq ft of workspace over ground to 7 upper floors and two lower ground levels. Typical floors of circa 5,500 sq ft all have great natural light with levels 3 – 7 providing outdoor terrace space.

#### **Specification**

- Grade A specification
- Exposed VRF A/C system with operable windows allowing fresh air in
- Occupational density of 1:10 sq m
- Two 19 person passenger lifts designed at 1:8 sq m
- Unisex W/C's on every floor
- LED lighting
- Outdoor terraces on floors 3 7
- Fibre connectivity
- DDA compliant
- 72 bicycle spaces and lockers
- Changing facilities with 8 showers including an accessible shower.
- BREEAM target of Excellent