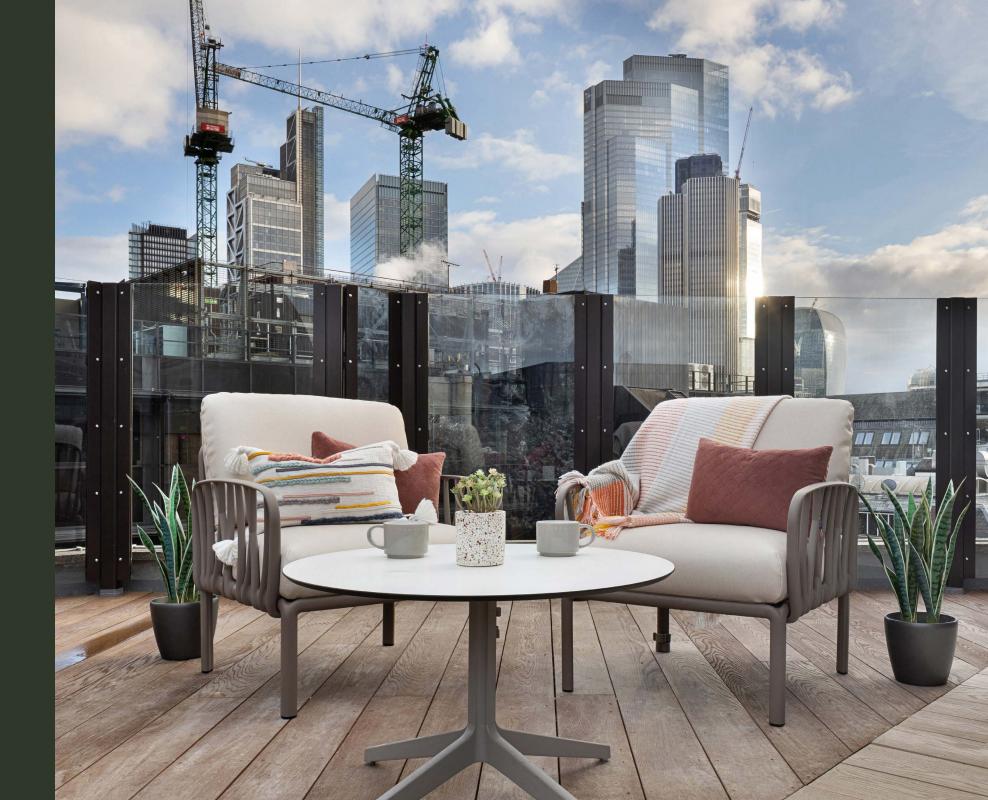

## JOIN THE FOLD

Cutting no corners on your work day experience. Situated between the City and Shoreditch, Wilson's Corner contains 14,000 sq ft of fully refurbished work space with a new rooftop terrace offering incredible City views.

First Floor 2,017 sq ft

2,116 sq ft

Fifth Floor 1,832 sq ft

Sixth Floor 1,743 sq ft

a new 1,600 sq ft roof terrace and is a great place to break

Wilson's Corner is a workspace with powerful, flexible and ready-to-go connectivity.