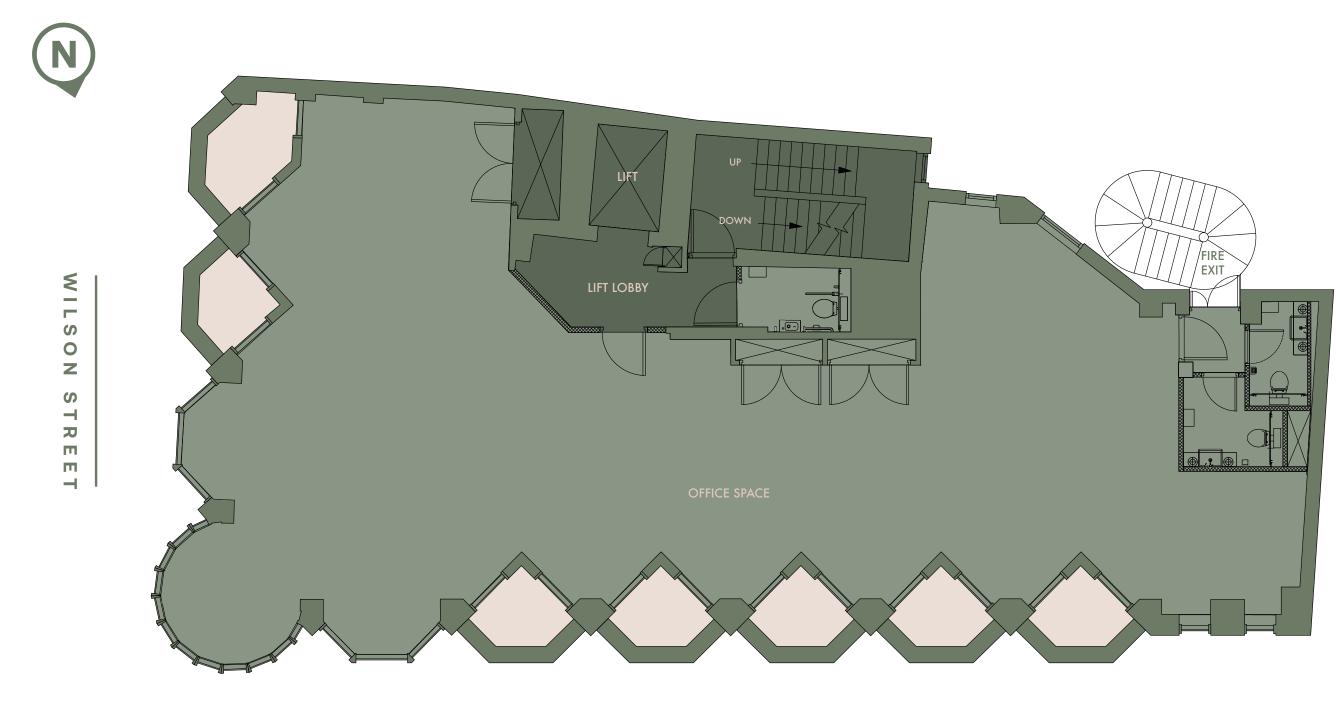

N O S

STR

Ш

Ш

-

Lower Ground Floor 911 sq ft

WILSON STREET

Ground Floor 828 sq ft

First Floor 2,017 sq ft

2,116 sq ft

Fifth Floor 1,832 sq ft

Sixth Floor 1,743 sq ft

a new 1,600 sq ft roof terrace and is a great place to break

Wilson's Corner is a workspace with powerful, flexible and ready-to-go connectivity.