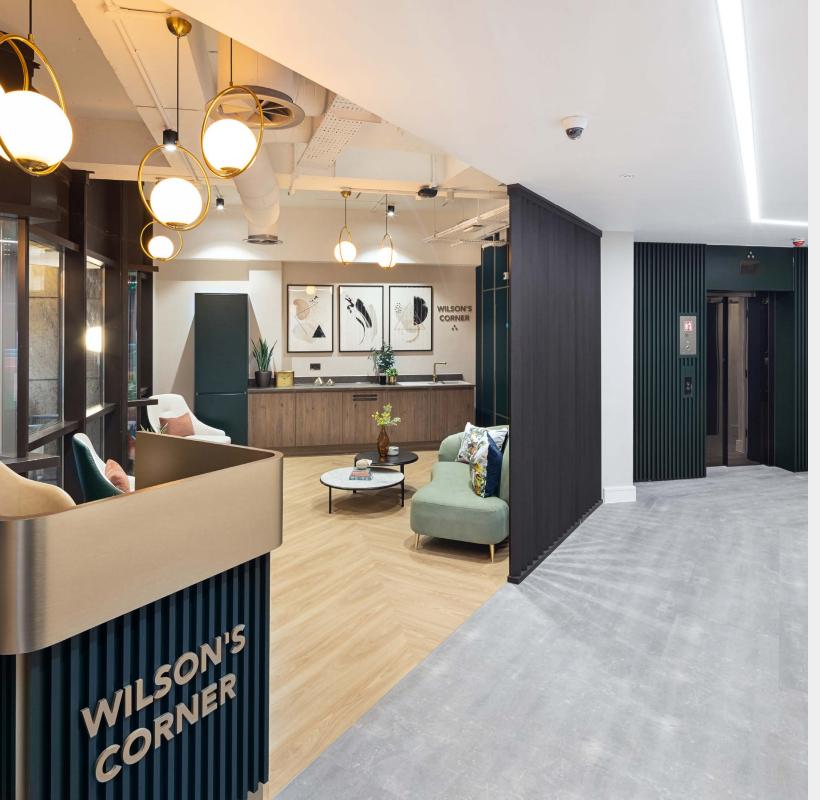

## WELCOME TO WORK

The recently refurbished reception shows an attention to detail more often seen in one of the nearby boutique hotels. The lounge space, with self serve coffee point, is a great spot to stop and enjoy your morning coffee.