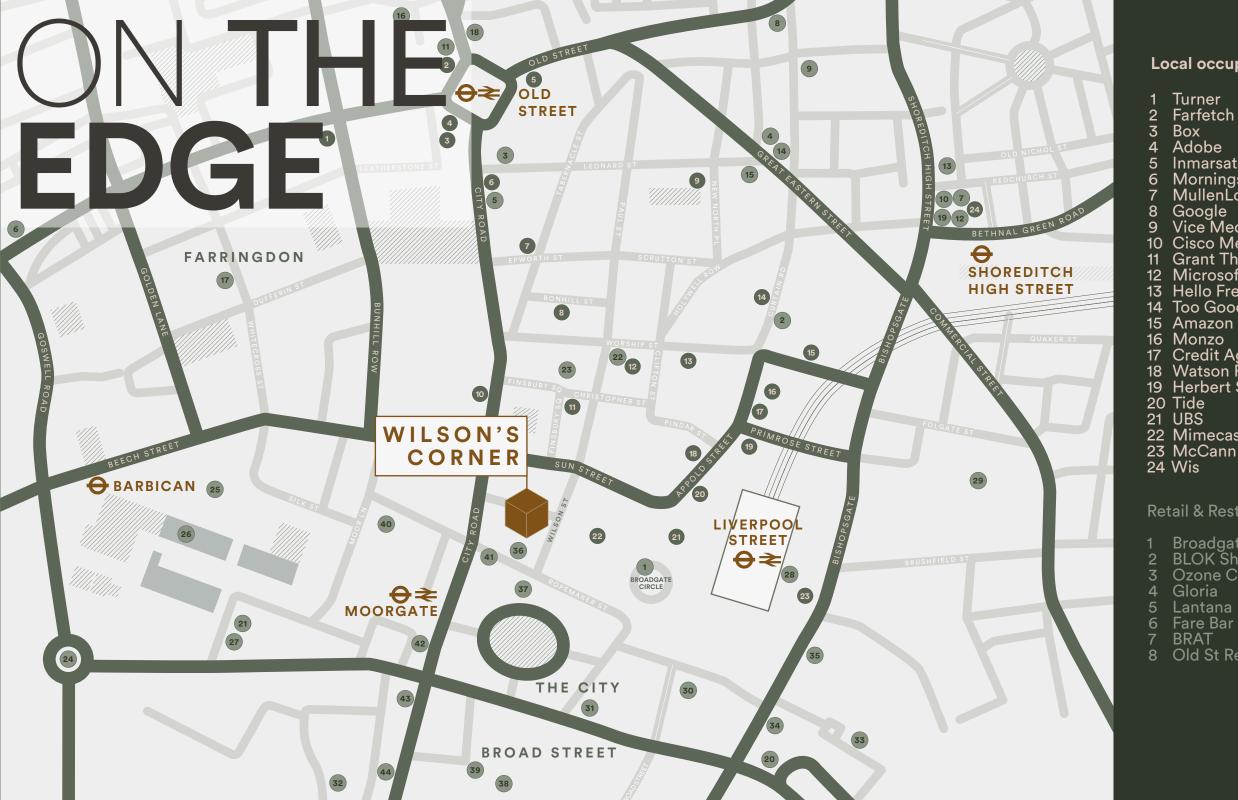

43 Clay 44 The Gable

- 6 Fare Bar & Canteen
- 8 Old St Records

Situated on the border of the City and Shoreditch, Wilson's Corner offers the best mix of coffee bars, restaurants, shopping, nightlife and culture all on your doorstep.