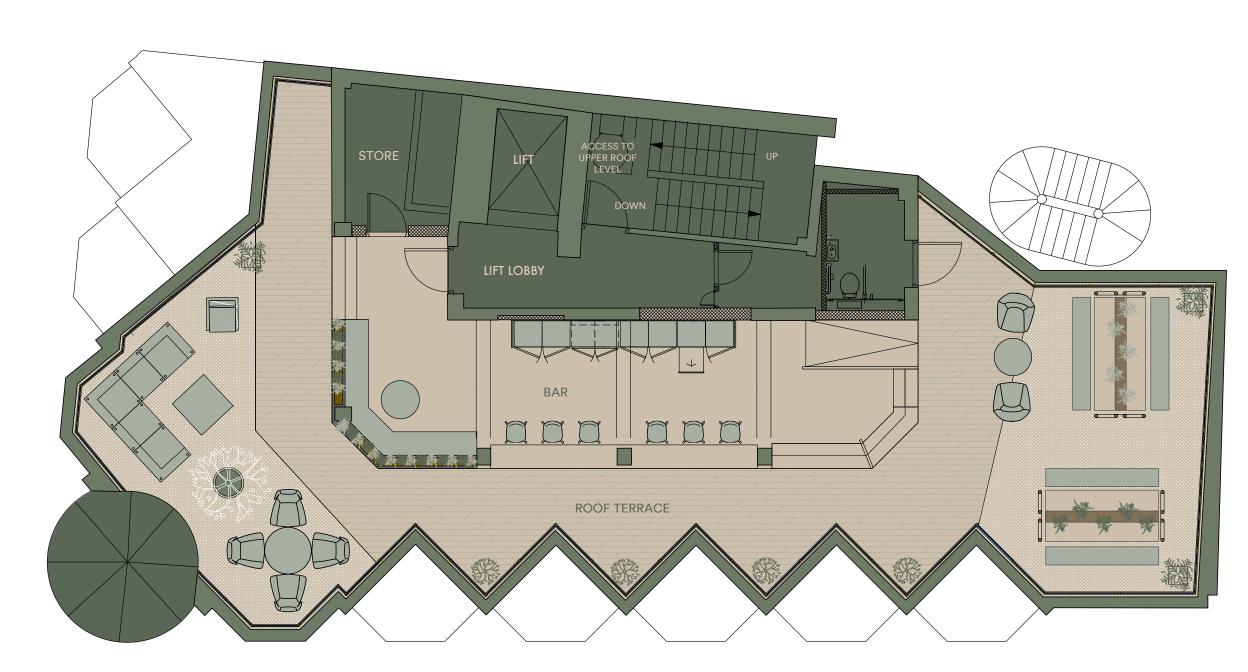

Superloos within each office suite

Communal DDA WCs on each floor

 $1\times9$  passenger lift to all floors including basement and roof terrace

Rooftop agile working and breakout area

Roof Terrace with seating and bar area