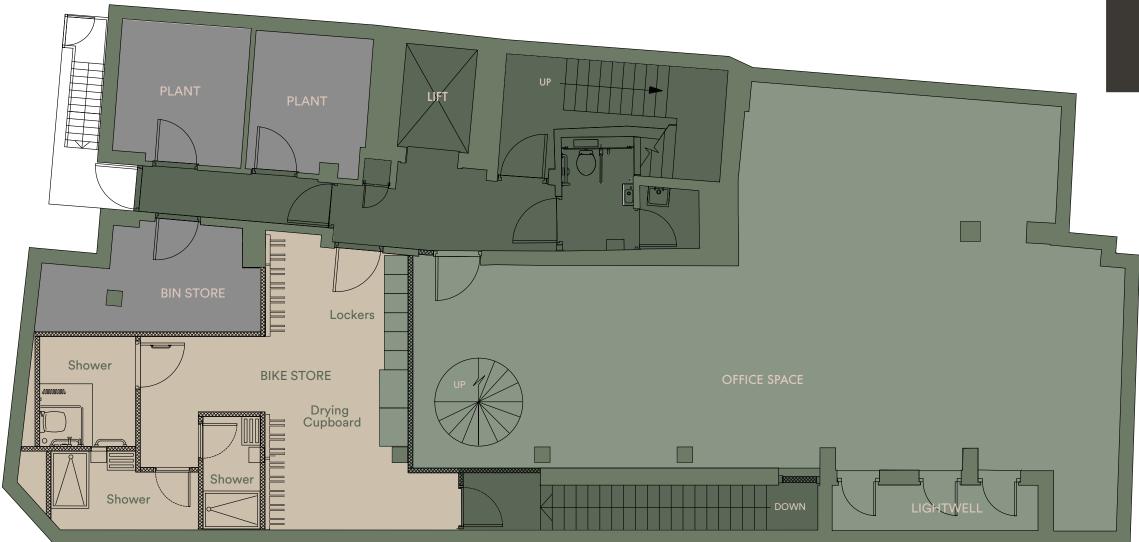

## AROUND EVERY CORNER

| FLOOR                   | SQ M     | SQ FT   |  | _ |     |
|-------------------------|----------|---------|--|---|-----|
| 7 <sup>™</sup> Roof Top | 43       | 462     |  |   | 880 |
| 6 <sup>тн</sup>         | 162      | 1,743   |  |   |     |
| 5 <sup>TH</sup>         | 170      | 1,832   |  |   |     |
| <b>4</b> <sup>™</sup>   | 196      | 2,113   |  |   |     |
| 3 <sup>RD</sup>         | LET TO I | FINCORE |  |   |     |
| <b>2</b> <sup>ND</sup>  | 197      | 2,116   |  |   |     |
| 1 <sup>ST</sup>         | 187      | 2,017   |  |   |     |
| G                       | 77       | 828     |  |   |     |
| LG                      | 85       | 911     |  |   |     |
| TOTAL                   | 1,313    | 14,138  |  |   |     |

N O S

STR

Ш

Ш

-

Lower Ground Floor 911 sq ft

WILSON STREET

Ground Floor 828 sq ft

First Floor 2,017 sq ft

2,116 sq ft

Fifth Floor 1,832 sq ft

Sixth Floor 1,743 sq ft

a new 1,600 sq ft roof terrace and is a great place to break

Wilson's Corner is a workspace with powerful, flexible and ready-to-go connectivity.