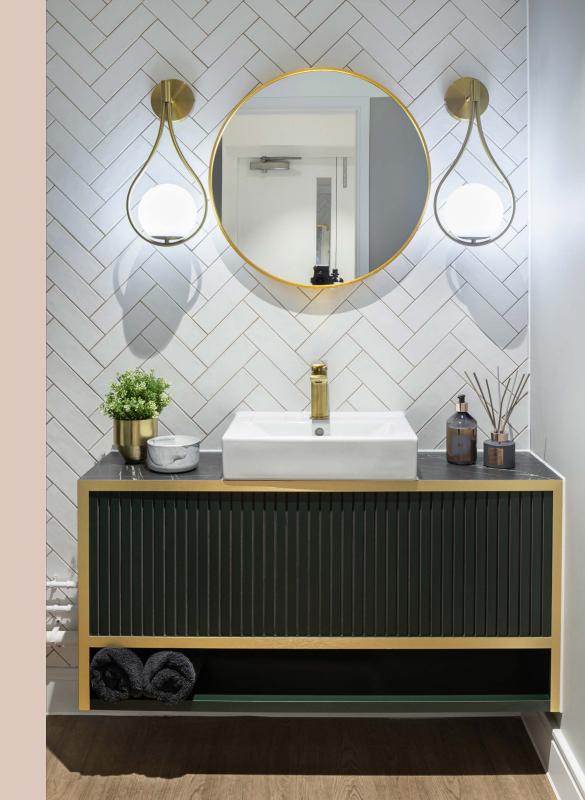

## WELCOME TO WORK

The recently refurbished reception shows an attention to detail more often seen in one of the nearby boutique hotels. The lounge space, with self serve coffee point, is a great spot to stop and enjoy your morning coffee.

# SPECS

New reception area with meet and greet seating areas

Self contained office suites on each floor

Coffee/tea point

VRF cooling and heating system

Modern exposed services

LED linear lighting

**Raised Access Floor** 