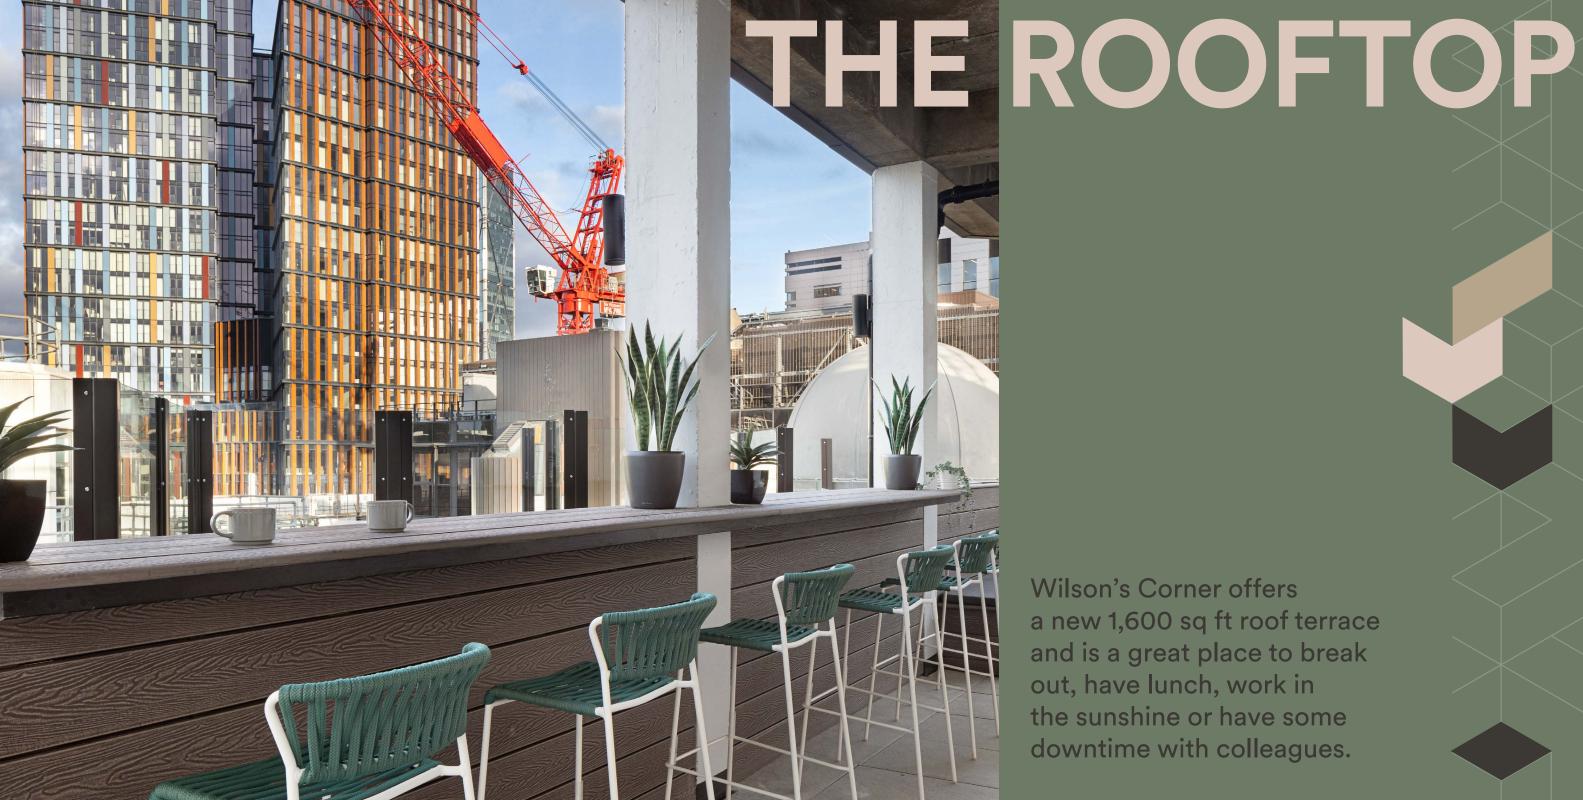

First Floor 2,017 sq ft

2,116 sq ft

Fifth Floor 1,832 sq ft

Sixth Floor 1,743 sq ft

a new 1,600 sq ft roof terrace and is a great place to break

Wilson's Corner is a workspace with powerful, flexible and ready-to-go connectivity.