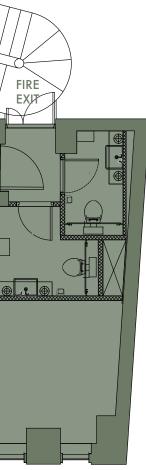

N O S

STR

Ш

Ш

-

Lower Ground Floor 911 sq ft

WILSON STREET

Ground Floor 828 sq ft

First Floor 2,017 sq ft

2,116 sq ft

Fifth Floor 1,832 sq ft

Sixth Floor 1,743 sq ft

a new 1,600 sq ft roof terrace and is a great place to break

Wilson's Corner is a workspace with powerful, flexible and ready-to-go connectivity.