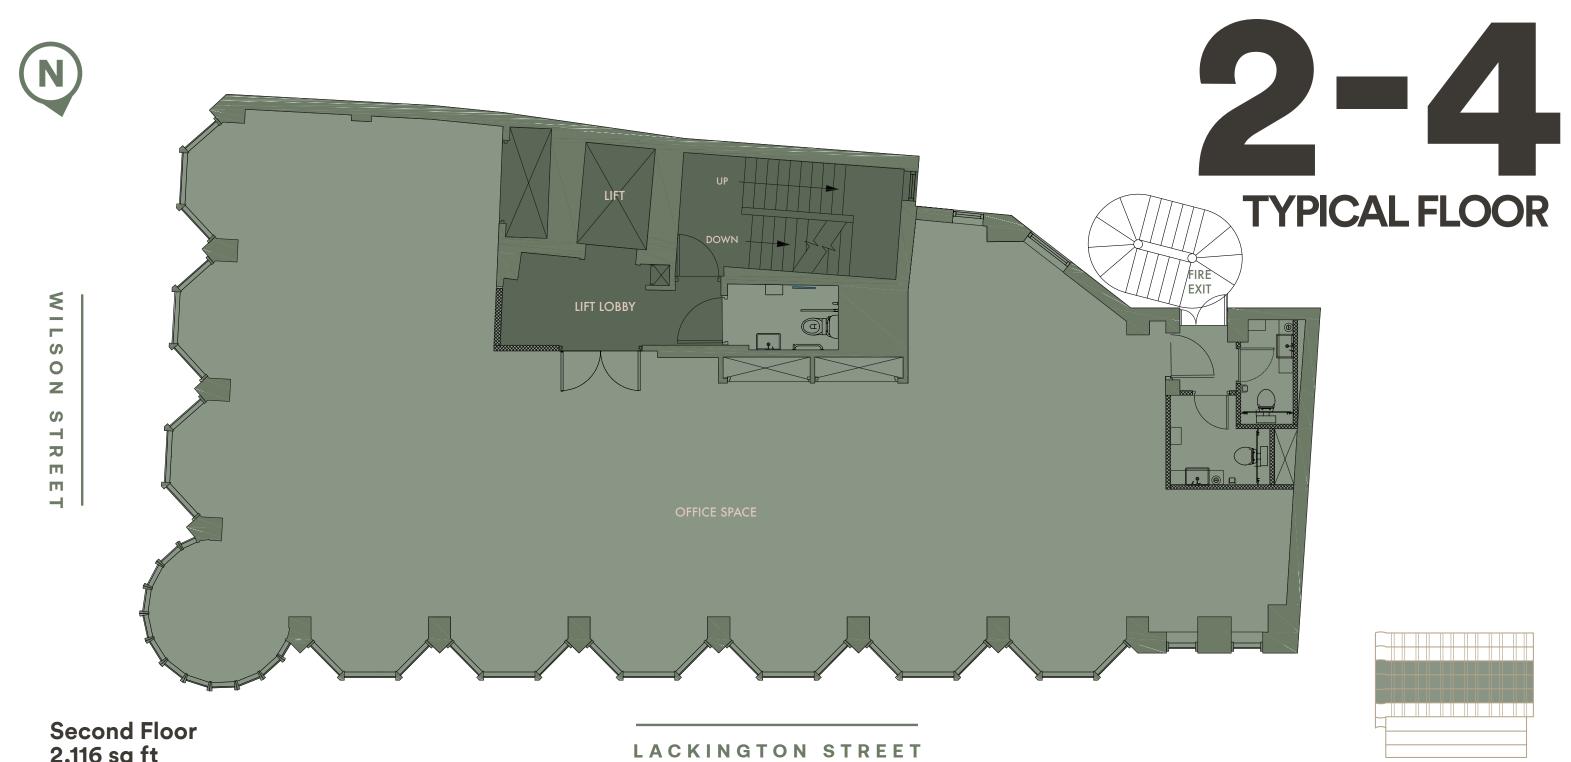

## AROUND EVERY CORNER

| FLOOR                   | SQ M     | SQ FT   |  | _ |     |
|-------------------------|----------|---------|--|---|-----|
| 7 <sup>™</sup> Roof Top | 43       | 462     |  |   | 880 |
| 6 <sup>тн</sup>         | 162      | 1,743   |  |   |     |
| 5 <sup>TH</sup>         | 170      | 1,832   |  |   |     |
| <b>4</b> <sup>™</sup>   | 196      | 2,113   |  |   |     |
| 3 <sup>RD</sup>         | LET TO I | FINCORE |  |   |     |
| <b>2</b> <sup>ND</sup>  | 197      | 2,116   |  |   |     |
| 1 <sup>ST</sup>         | 187      | 2,017   |  |   |     |
| G                       | 77       | 828     |  |   |     |
| LG                      | 85       | 911     |  |   |     |
| TOTAL                   | 1,313    | 14,138  |  |   |     |

First Floor 2,017 sq ft

2,116 sq ft

Fifth Floor 1,832 sq ft

Sixth Floor 1,743 sq ft

a new 1,600 sq ft roof terrace and is a great place to break

Wilson's Corner is a workspace with powerful, flexible and ready-to-go connectivity.