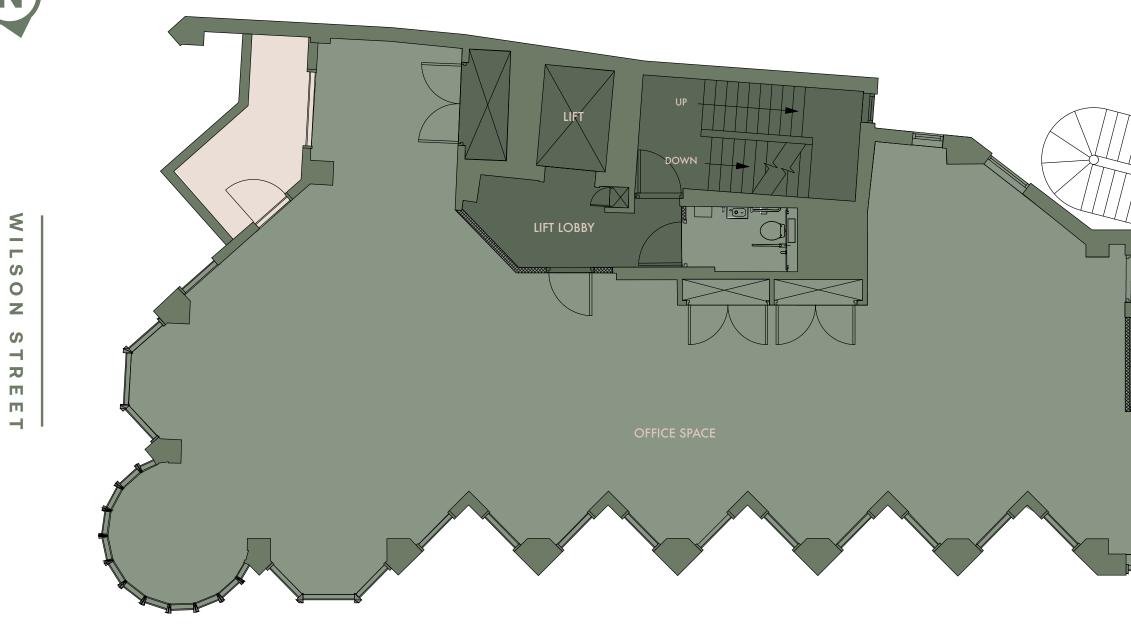

N O S

STR

Ш

Ш

-

Lower Ground Floor 911 sq ft

WILSON STREET

Ground Floor 828 sq ft

First Floor 2,017 sq ft

2,116 sq ft

Fifth Floor 1,832 sq ft

Sixth Floor 1,743 sq ft

a new 1,600 sq ft roof terrace and is a great place to break

Wilson's Corner is a workspace with powerful, flexible and ready-to-go connectivity.