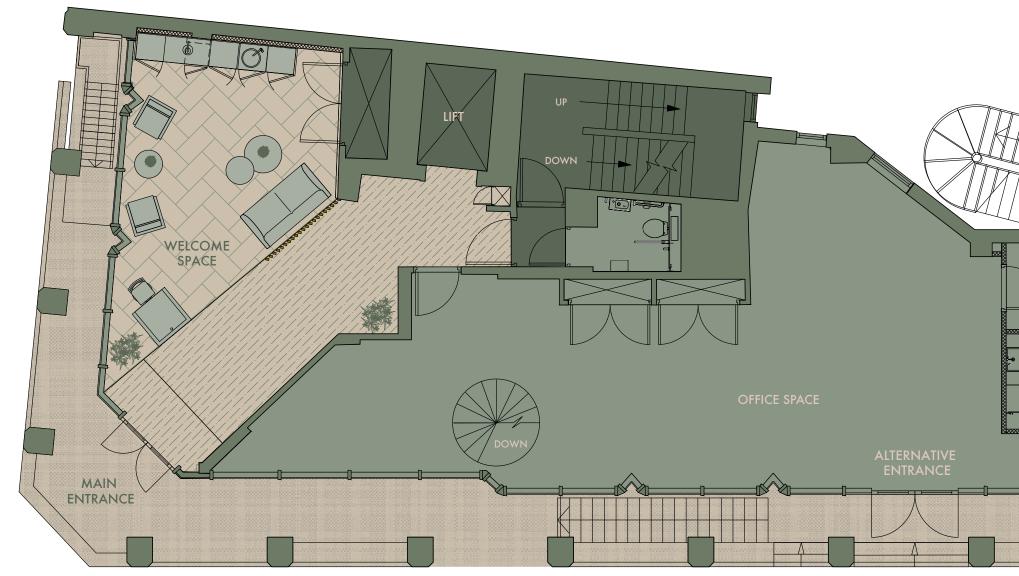

## WELCOME TO WORK

The recently refurbished reception shows an attention to detail more often seen in one of the nearby boutique hotels. The lounge space, with self serve coffee point, is a great spot to stop and enjoy your morning coffee.

# SPECS

New reception area with meet and greet seating areas

Self contained office suites on each floor

Coffee/tea point

VRF cooling and heating system

Modern exposed services

LED linear lighting

**Raised Access Floor** 

Superloos within each office suite

Communal DDA WCs on each floor

 $1\times9$  passenger lift to all floors including basement and roof terrace

Rooftop agile working and breakout area

Roof Terrace with seating and bar area