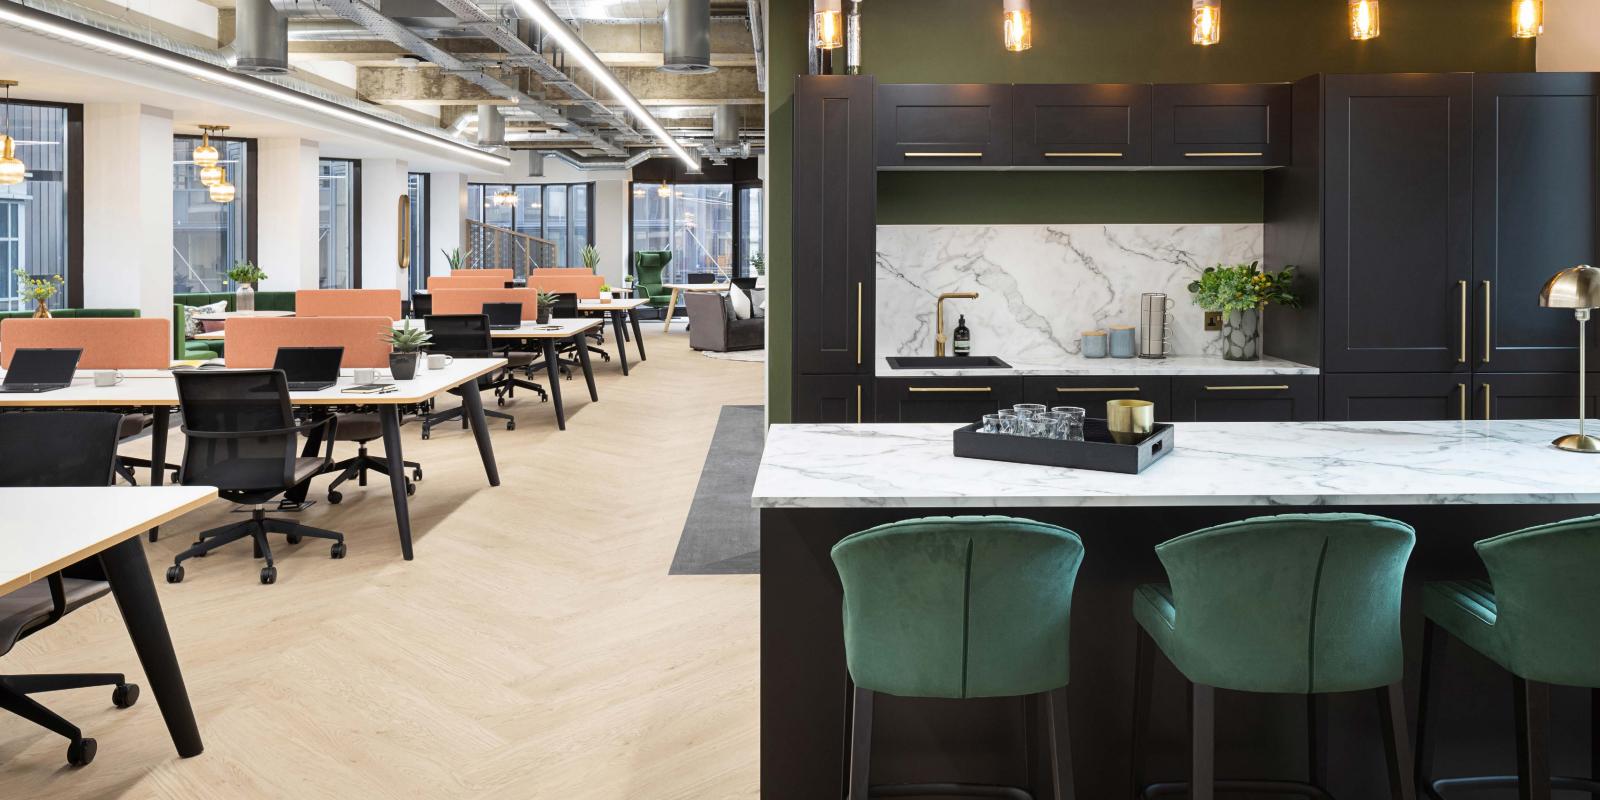

## WELCOME TO WORK

The recently refurbished reception shows an attention to detail more often seen in one of the nearby boutique hotels. The lounge space, with self serve coffee point, is a great spot to stop and enjoy your morning coffee.

# SPECS

New reception area with meet and greet seating areas

Self contained office suites on each floor

Coffee/tea point

VRF cooling and heating system

Modern exposed services

LED linear lighting

**Raised Access Floor** 