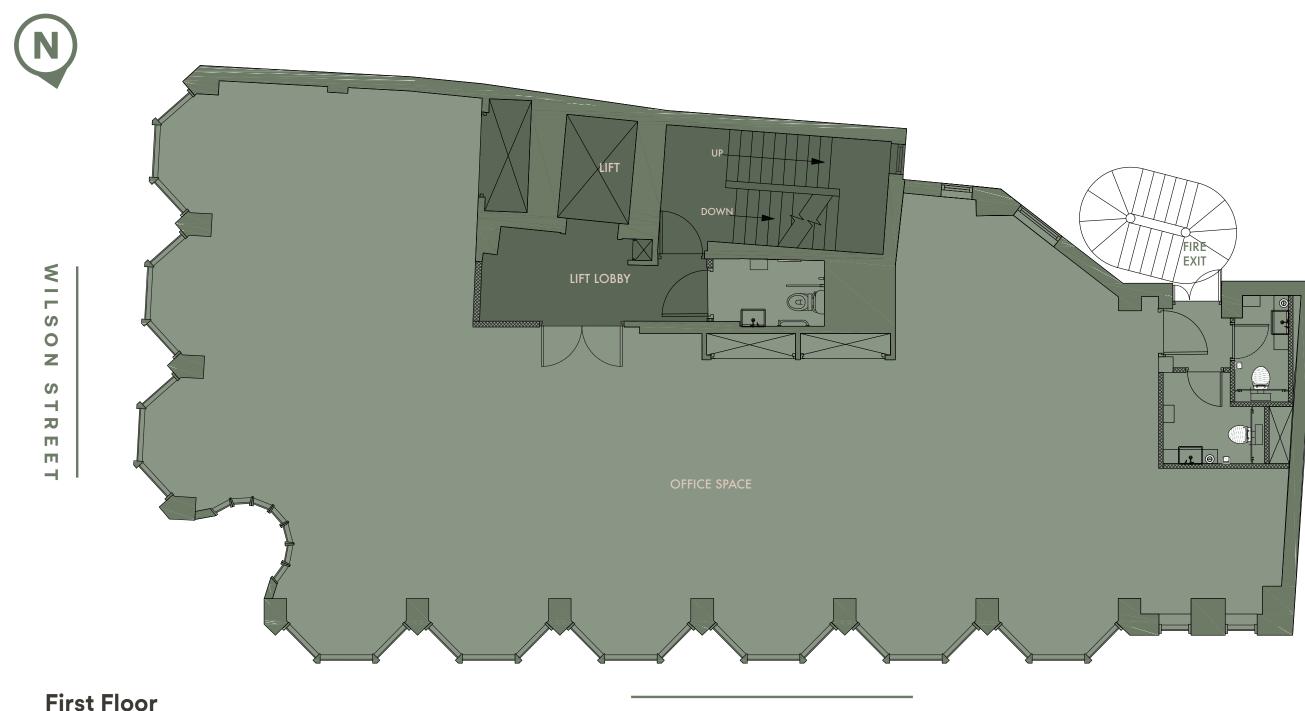

## AROUND EVERY CORNER

| FLOOR                   | SQ M     | SQ FT   |  | _ |     |
|-------------------------|----------|---------|--|---|-----|
| 7 <sup>™</sup> Roof Top | 43       | 462     |  |   | 880 |
| 6 <sup>тн</sup>         | 162      | 1,743   |  |   |     |
| 5 <sup>TH</sup>         | 170      | 1,832   |  |   |     |
| <b>4</b> <sup>™</sup>   | 196      | 2,113   |  |   |     |
| 3 <sup>RD</sup>         | LET TO I | FINCORE |  |   |     |
| <b>2</b> <sup>ND</sup>  | 197      | 2,116   |  |   |     |
| 1 <sup>ST</sup>         | 187      | 2,017   |  |   |     |
| G                       | 77       | 828     |  |   |     |
| LG                      | 85       | 911     |  |   |     |
| TOTAL                   | 1,313    | 14,138  |  |   |     |

First Floor 2,017 sq ft

2,116 sq ft

Fifth Floor 1,832 sq ft

Sixth Floor 1,743 sq ft

a new 1,600 sq ft roof terrace and is a great place to break

Wilson's Corner is a workspace with powerful, flexible and ready-to-go connectivity.