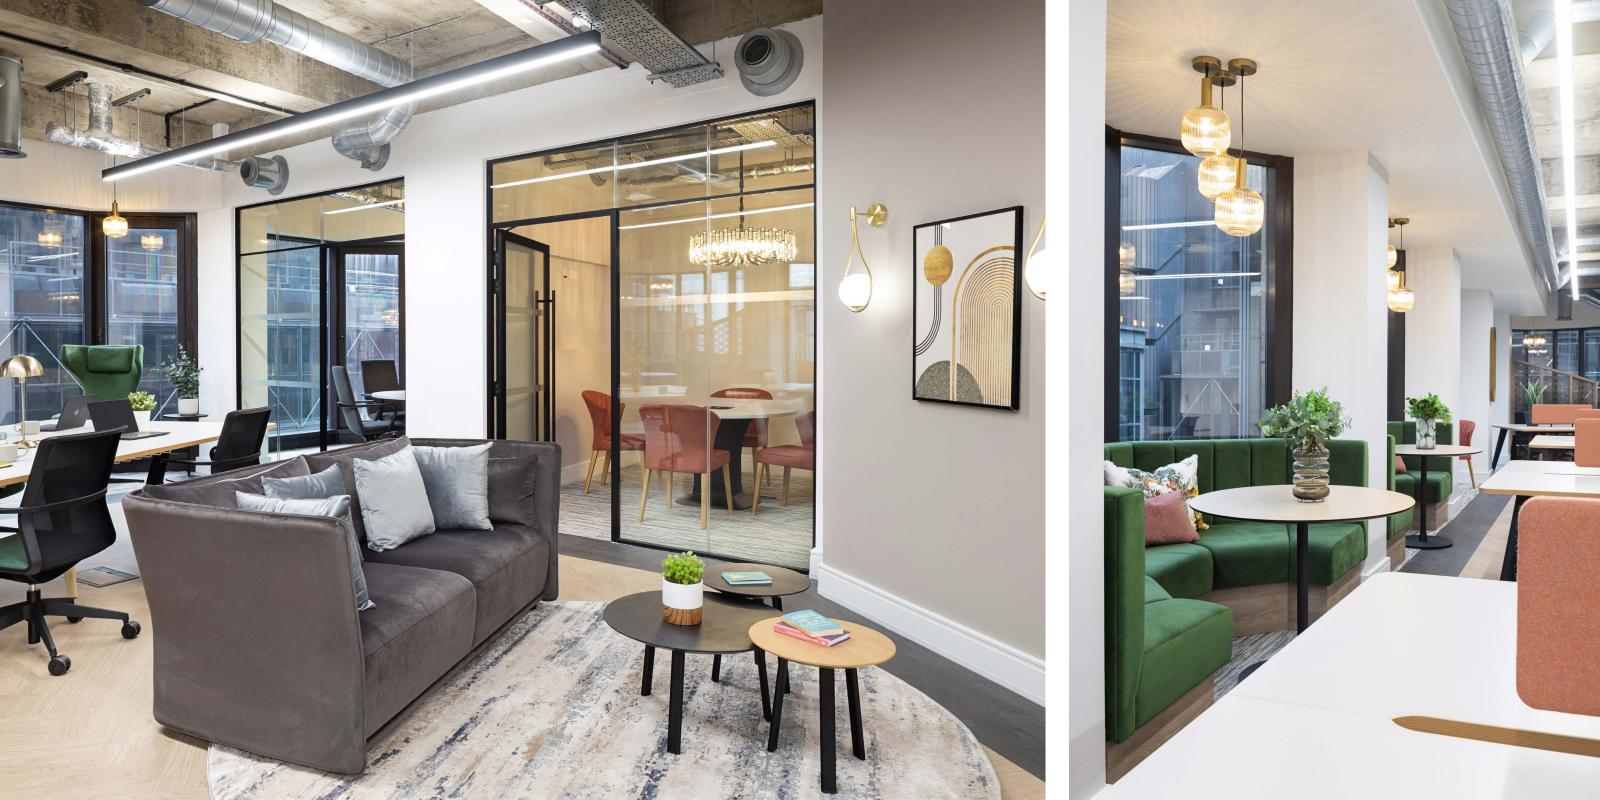

## WELCOME TO WORK

The recently refurbished reception shows an attention to detail more often seen in one of the nearby boutique hotels. The lounge space, with self serve coffee point, is a great spot to stop and enjoy your morning coffee.

# SPECS

New reception area with meet and greet seating areas

Self contained office suites on each floor

Coffee/tea point

VRF cooling and heating system

Modern exposed services

LED linear lighting

**Raised Access Floor** 