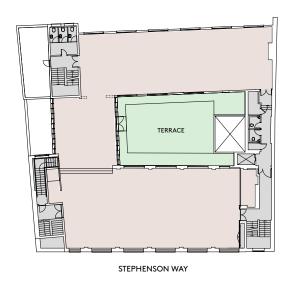

rkspace to aid productivity and new end of journey facilities for a seamless commute.

#### **SPECIFICATION**



NEW EXPOSED COMFORT COOLING



PART 'EXPOSED' FEATURE CEILING



SHOWER FACILITIES & CYCLE STORAGE



PROMINENT GROUND FLOOR ENTRANCE



EXPOSED Brickwork



24 HOUR ACCESS











#### **VERSATILE WORKSPACES**

The office floor features exposed brickwork and services. Available in CATA condition complete with modern fitted kitchen.

#### **ACCOMMODATION**

| FL00R | SQ FT | SQ M |
|-------|-------|------|
| 5th   | LET   | LET  |
| 4th   | LET   | LET  |
| 3rd   | LET   | LET  |
| 2nd   | 6,802 | 632  |
| TOTAL | 6,802 | 632  |

Floor areas and plans are approximate and for indicative purposes only.

#### 2ND FLOOR PLAN - 6,802 SQ FT (632 SQ M)



#### 4TH FLOOR PLAN - LET



#### 3RD FLOOR PLAN - LET



#### 5TH FLOOR PLAN - LET



STEPHENSON WAY



### LOCATED WITHIN CLOSE PROXIMITY TO EUSTON SQUARE AND KING'S CROSS ST PANCRAS STATIONS

Providing immediate access to a variety of underground lines and the Eurostar from St Pancras International. In addition Euston, Tottenham Court Road and Russell Square stations are within a few minutes walk. HS2 will deliver improved connections to Euston and Euston Square Underground stations.

EUSTON SQUARE



2

EUSTON



MINS WALK

KING'S CROSS St Pancras



MINS WALK

TOTTENHAM COURT ROAD



Walking times from the building. Source: TFL.







#### **TECH**

Google

facebook



#### CREATIVE/MEDIA/RETAIL

Art Fund\_









Big Sky Studios

#### **LIFE SCIENCES**

Benevolent<sup>A</sup>

GLOBAL GENERATION



# EXCITIN