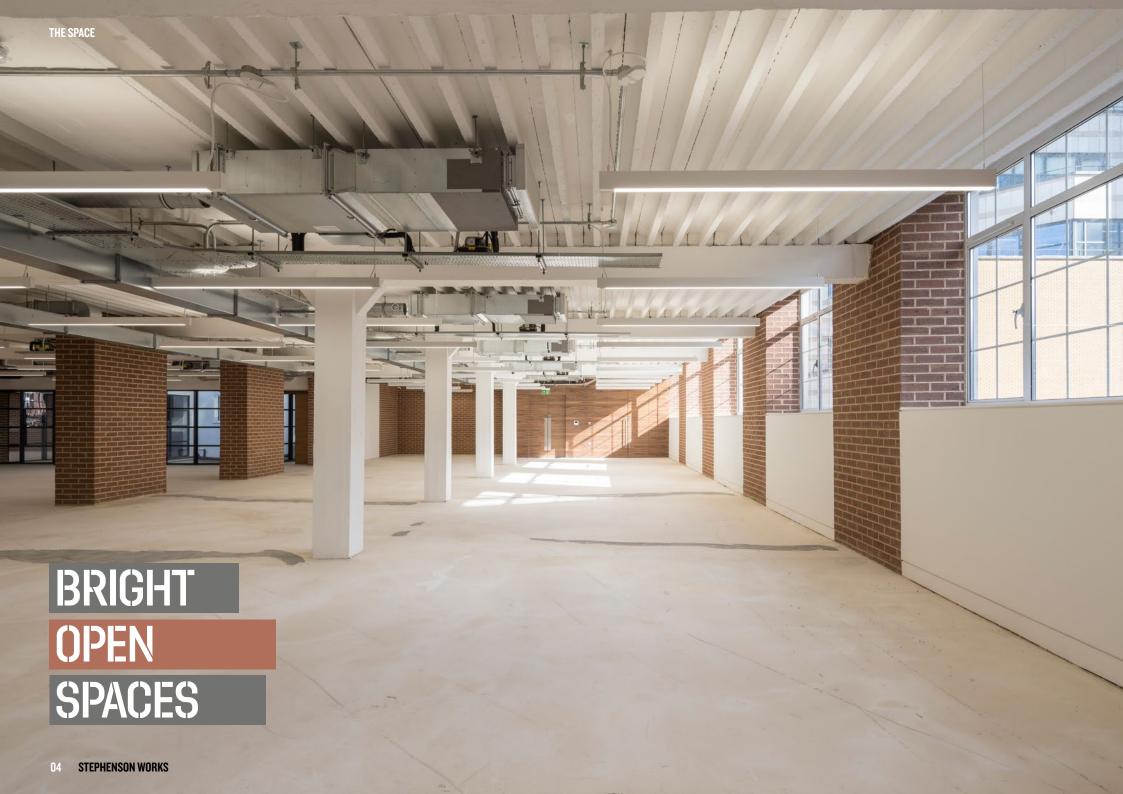

### A HIGHLY SPECIFIED BUILDING, WITH DESIGN AT THE CORE

The building has been designed with the occupier in mind. It offers bright and open workspace to aid productivity and new end of journey facilities for a seamless commute.

#### **VERSATILE WORKSPACES**

The office floor features exposed brickwork and services. Available in CATA condition complete with modern fitted kitchen.