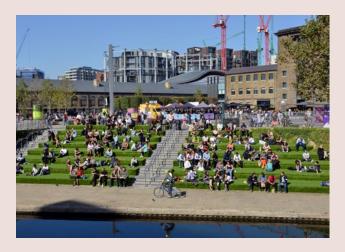

# EXCITING VIBRANT LOCATION

#### SITUATED ON THE NORTH SIDE OF STEPHENSON WAY, JUST NORTH OF EUSTON ROAD

The building is within a short walk to Granary Square, Coal Drops Yard & Fitzrovia, which are home to a vibrant mix of shops, bars and restaurants.