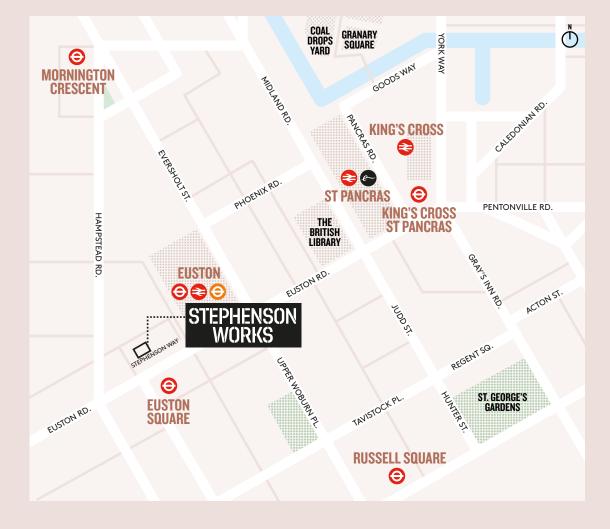

### LOCATED WITHIN CLOSE PROXIMITY TO EUSTON SQUARE AND KING'S CROSS ST PANCRAS STATIONS

Providing immediate access to a variety of underground lines and the Eurostar from St Pancras International. In addition Euston, Tottenham Court Road and Russell Square stations are within a few minutes walk. HS2 will deliver improved connections to Euston and Euston Square Underground stations.

EUSTON SQUARE

2

EUSTON

MINS WALK

KING'S CROSS St Pancras

MINS WALK

TOTTENHAM COURT ROAD

Walking times from the building. Source: TFL.