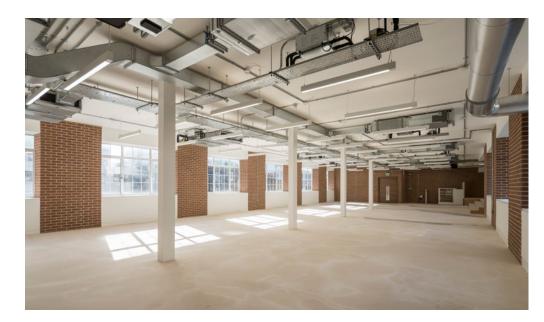

### A HIGHLY SPECIFIED BUILDING, WITH DESIGN AT THE CORE

The building has been designed with the occupier in mind. It offers bright and open workspace to aid productivity and new end of journey facilities for a seamless commute.

#### **VERSATILE WORKSPACES**

The office floor features exposed brickwork and services. Available in CATA condition complete with modern fitted kitchen.