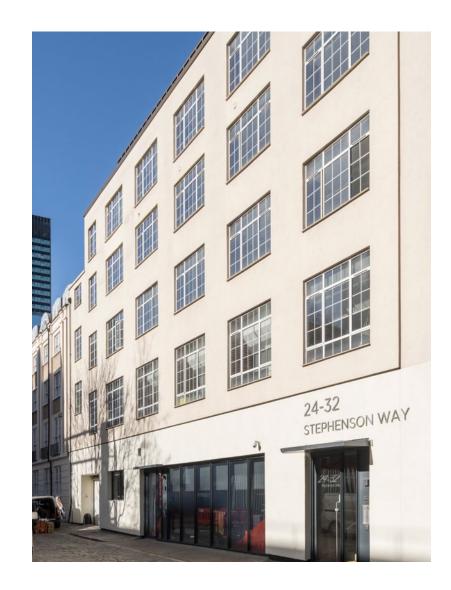

### A PROMINENT OFFICE BUILDING COMPREHENSIVELY REFURBISHED

24-32 Stephenson Way has undergone a comprehensive refurbishment to provide stylish new office space with 6,802 sq ft available on the 2nd floor.

### A HIGHLY SPECIFIED BUILDING, WITH DESIGN AT THE CORE

The building has been designed with the occupier in mind. It offers bright and open workspace to aid productivity and new end of journey facilities for a seamless commute.