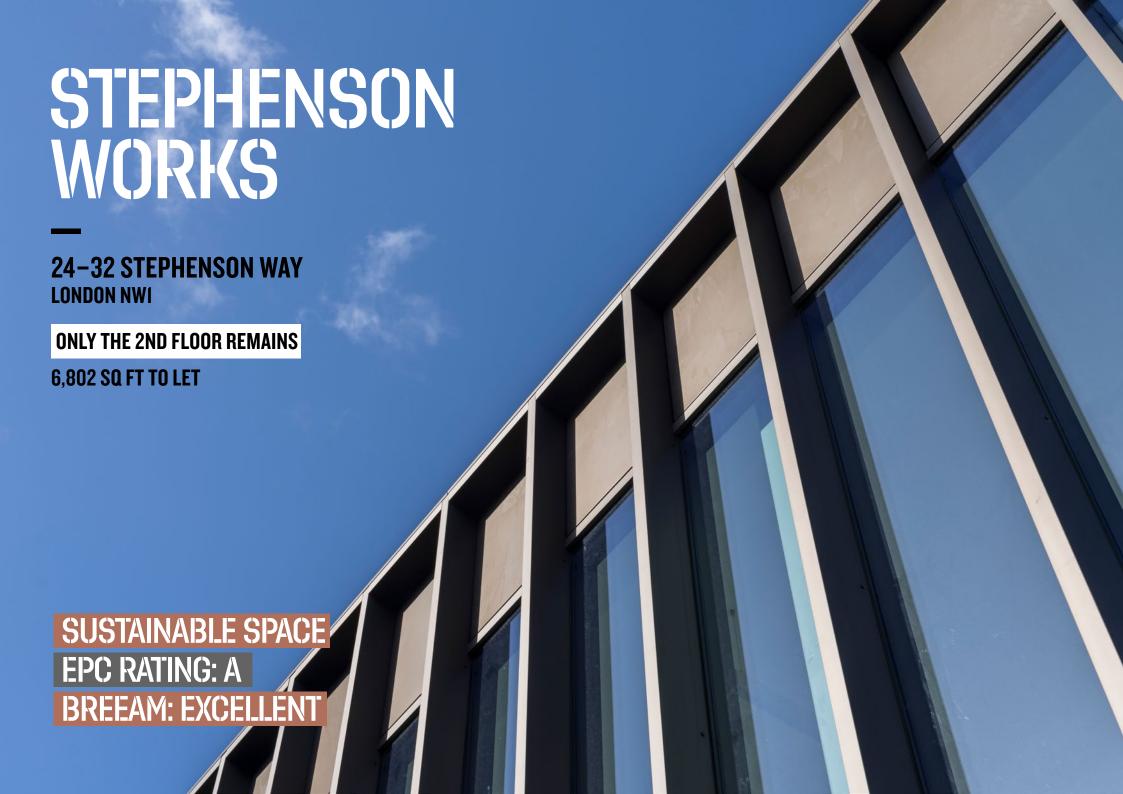

# A FRESH NEW START...

EPC RATING: A Breeam: excellent

### A PROMINENT OFFICE BUILDING COMPREHENSIVELY REFURBISHED

24-32 Stephenson Way has undergone a comprehensive refurbishment to provide stylish new office space with 6,802 sq ft available on the 2nd floor.

#### **ACCOMMODATION**

| FL00R | SQ FT | SQ M |
|-------|-------|------|
| 5th   | LET   | LET  |
| 4th   | LET   | LET  |
| 3rd   | LET   | LET  |
| 2nd   | 6,802 | 632  |
| TOTAL | 6,802 | 632  |

Floor areas and plans are approximate and for indicative purposes only.

#### 2ND FLOOR PLAN - 6,802 SQ FT (632 SQ M)