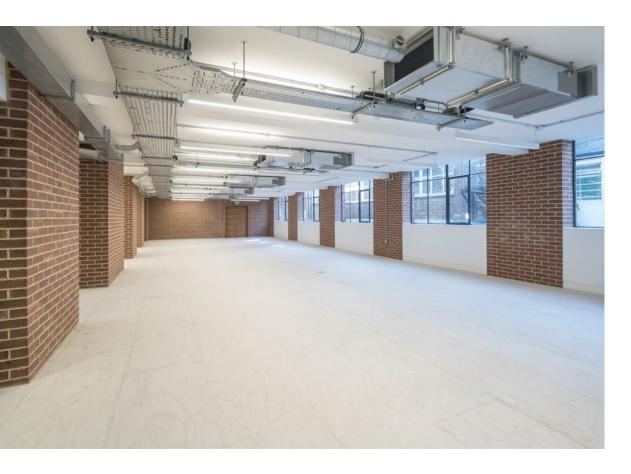

# STYLISH CAT A WORKSPACE

#### **VERSATILE WORKSPACES**

The office floor features exposed brickwork and services. Available in CATA condition complete with modern fitted kitchen.