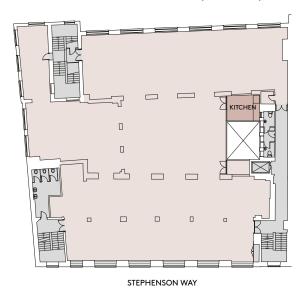

It offers bright and open workspace to aid productivity and new end of journey facilities for a seamless commute.

#### **SPECIFICATION**



NEW EXPOSED COMFORT COOLING



PART 'EXPOSED' FEATURE CEILING



SHOWER FACILITIES & CYCLE STORAGE



PROMINENT GROUND FLOOR ENTRANCE



EXPOSED Brickwork



24 HOUR ACCESS











#### **VERSATILE WORKSPACES**

The office floor features exposed brickwork and services. Available in CATA condition complete with modern fitted kitchen.

#### **ACCOMMODATION**

| FL00R | SQ FT | SQ M |
|-------|-------|------|
| 5th   | LET   | LET  |
| 4th   | LET   | LET  |
| 3rd   | LET   | LET  |
| 2nd   | 6,802 | 632  |
| TOTAL | 6,802 | 632  |

Floor areas and plans are approximate and for indicative purposes only.

#### 2ND FLOOR PLAN - 6,802 SQ FT (632 SQ M)



#### 4TH FLOOR PLAN - LET



#### 3RD FLOOR PLAN - LET



#### 5TH FLOOR PLAN - LET



STEPHENSON WAY



### LOCATED WITHIN CLOSE PROXIMITY TO EUSTON SQUARE AND KING'S CROSS ST PANCRAS STATIONS

Providing immediate access to a variety of underground lines and the Eurostar from St Pancras International. In addition Euston, Tottenham Court Road and Russell Square stations are within a few minutes walk. HS2 will deliver improved connections to Euston and Euston Square Underground stations.

EUSTON SQUARE



2

EUSTON



MINS WALK

KING'S CROSS St Pancras



MINS WALK

TOTTENHAM COURT ROAD



Walking times from the building. Source: TFL.







#### **TECH**

Google

facebook



#### CREATIVE/MEDIA/RETAIL

Art Fund\_









Big Sky Studios

#### **LIFE SCIENCES**

Benevolent<sup>A</sup>

G