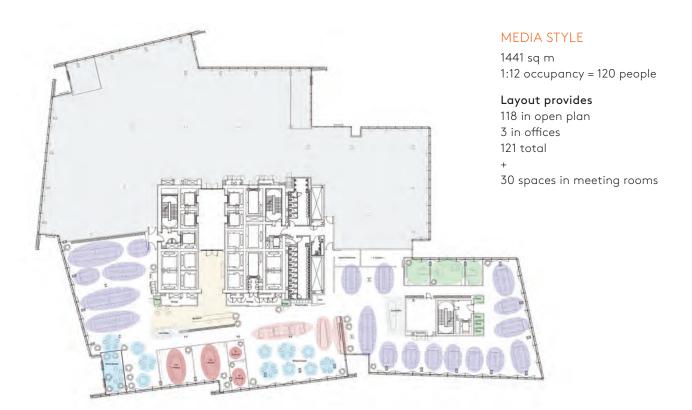

# KEY

- Reception
- lacksquare Open plan workspace
- Private office/Phone booth
- Meeting room
- Winter garden
- Collaboration space
- ☐ Facilities/Utilities

# FLOOR PLAN

# PART LEVEL 9 (SOUTH)

# NEWLY REFURBISHED OFFICE SPACE AVAILABLE

15,312 sq ft (1,422 sq m)

Rent: POA

Business Rates (payable): £25.75 per sq ft p.a.

Service Charge: £19.86 per sq ft p.a.

Energy Performance Certificate (EPC): B

28 South Hook Gas/Jellyfish