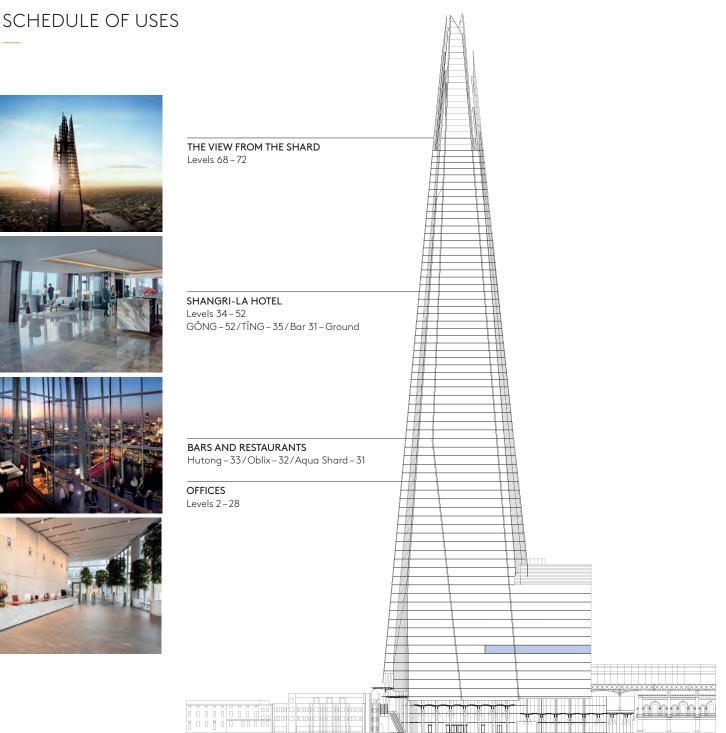

#### **OCCUPIERS**

#### **AVAILABILITY**

#### The Office Group The Office Group Foresight 23 22 Jellyfish 21 Kraft Heinz 20 Kraft Heinz 19 Medical Protection Society Foresight/Gallup 18 17 Warwick Business School/Sage Al Jazeera Media Network 16 Mathys & Squire 15 14 Sage/Warwick Business School/CoStar 13 12 Merit Group (Dods)/VACANT 11 Robert Half/Protiviti/REM 10 Sapphire Systems/Sitimprove/VACANT 15,312 sq ft available Greenberg Traurig 8 Tiffany & Co./MATCHESFASHION HCA Healthcare UK HCA Healthcare UK 5 HCA Healthcare UK ППП Shard Quarter Management Suite 3 Office Reception