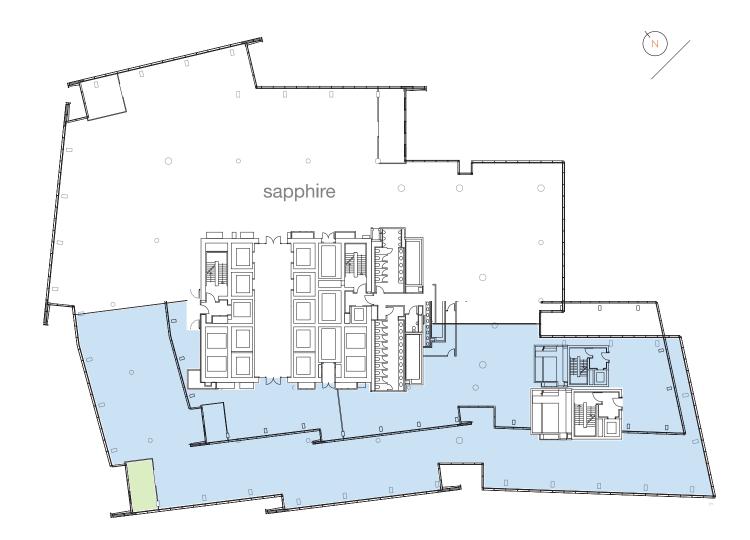

# KEY

- Reception
- lacksquare Open plan workspace
- Private office/Phone booth
- Meeting room
- Winter garden
- Collaboration space
- ☐ Facilities/Utilities

# FLOOR PLAN

# PART LEVEL 9 (SOUTH)

# NEWLY REFURBISHED OFFICE SPACE AVAILABLE

15,312 sq ft (1,422 sq m)

Rent: POA

Business Rates (payable): £25.75 per sq ft p.a.

Service Charge: £19.86 per sq ft p.a.

Energy Performance Certificate (EPC): B

28 South Hook Gas/Jellyfish

#### The Office Group The Office Group Foresight 23 22 Jellyfish 21 Kraft Heinz 20 Kraft Heinz 19 Medical Protection Society Foresight/Gallup 18 17 Warwick Business School/Sage Al Jazeera Media Network 16 Mathys & Squire 15 14 Sage/Warwick Business School/CoStar 13 12 Merit Group (Dods)/VACANT 11 Robert Half/Protiviti/REM 10 Sapphire Systems/Sitimprove/VACANT 15,312 sq ft available Greenberg Traurig 8 Tiffany & Co./MATCHESFASHION HCA Healthcare UK HCA Healthcare UK 5 HCA Healthcare UK ППП Shard Quarter Management Suite 3 Office Reception