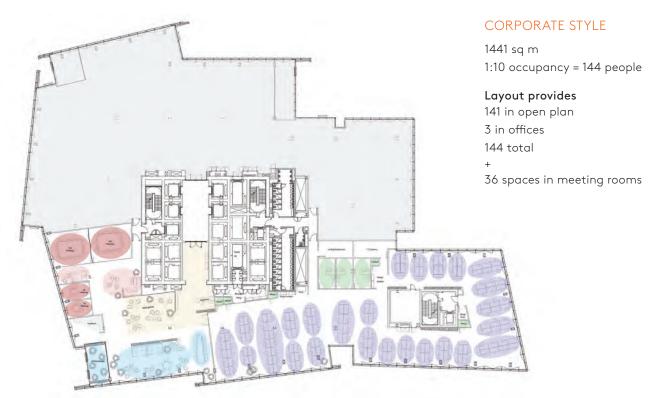

# KEY

- Reception
- lacksquare Open plan workspace
- Private office/Phone booth
- Meeting room
- Winter garden
- Collaboration space
- ☐ Facilities/Utilities

# FLOOR PLAN

# PART LEVEL 9 (SOUTH)

# NEWLY REFURBISHED OFFICE SPACE AVAILABLE

15,312 sq ft (1,422 sq m)

Rent: POA

Business Rates (payable): £25.75 per sq ft p.a.

Service Charge: £19.86 per sq ft p.a.

Energy Performance Certificate (EPC): B

28 South Hook Gas/Jellyfish