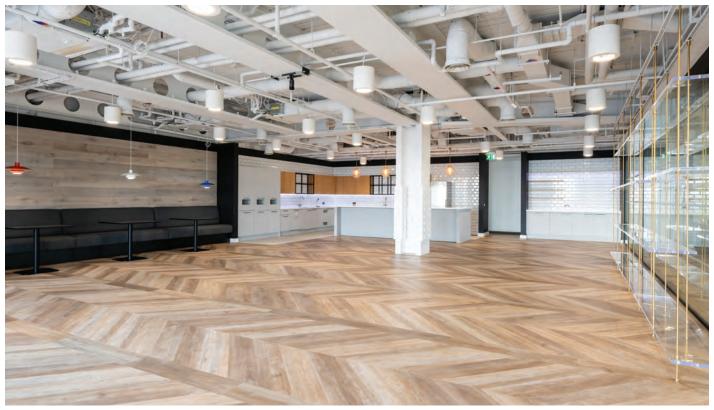

## **EXISTING FIT-OUT**

Flexible open plan layout 122 desks 3 meeting rooms Reception

Large kitchen and breakout

2 winter gardens

Total occupancy:

122 based on existing layout

Open plan office space

■ Meeting rooms

 $\hfill\square$  Winter gardens

Kitchen & breakout area

☐ Reception

Let to Merit Group (Dods)

WINTER GARDENS