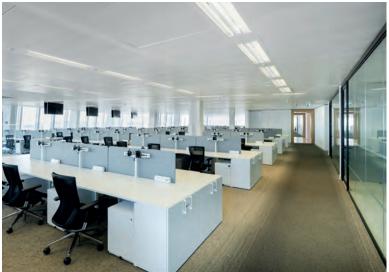

## **EXISTING FIT-OUT**

Flexible open plan layout 122 desks 3 meeting rooms Reception

Large kitchen and breakout

2 winter gardens

Total occupancy:

122 based on existing layout

Open plan office space

■ Meeting rooms