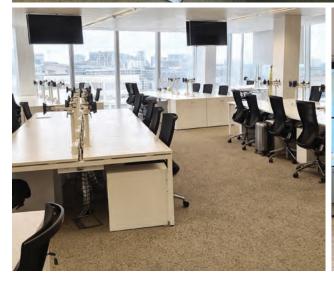

## **EXISTING FIT-OUT**

Flexible open plan layout 122 desks 3 meeting rooms Reception

Large kitchen and breakout

2 winter gardens

Total occupancy:

122 based on existing layout

Open plan office space

■ Meeting rooms

 $\hfill\square$  Winter gardens

Kitchen & breakout area

☐ Reception

Let to Merit Group (Dods)