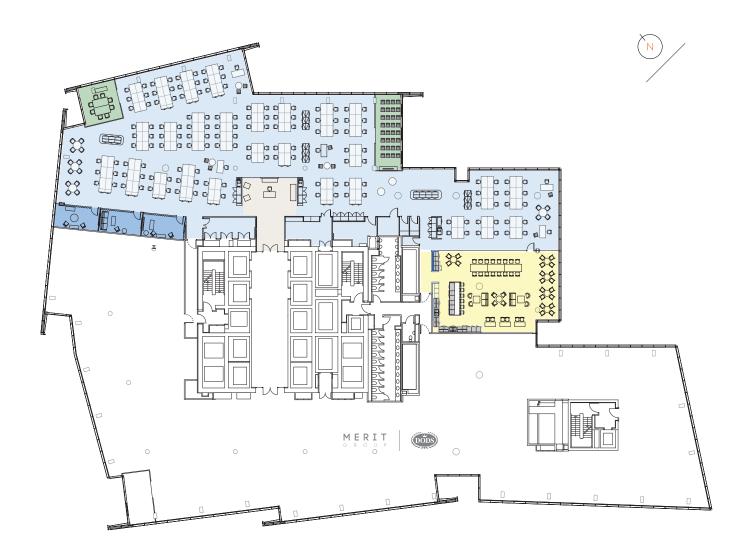

# FLOOR PLANS

## PART LEVEL 11 (NORTH)

## **AVAILABLE**

13,153 sq ft (1,222 sq m)

Rent: POA

Business Rates (payable): £25.75 per sq ft p.a.

Service Charge: £19.86 per sq ft p.a.

Energy Performance Certificate (EPC): B

## **EXISTING FIT-OUT**

Flexible open plan layout 122 desks 3 meeting rooms Reception

Large kitchen and breakout

2 winter gardens

Total occupancy:

122 based on existing layout

Open plan office space

■ Meeting rooms

 $\hfill\square$  Winter gardens

Kitchen & breakout area

☐ Reception

Let to Merit Group (Dods)