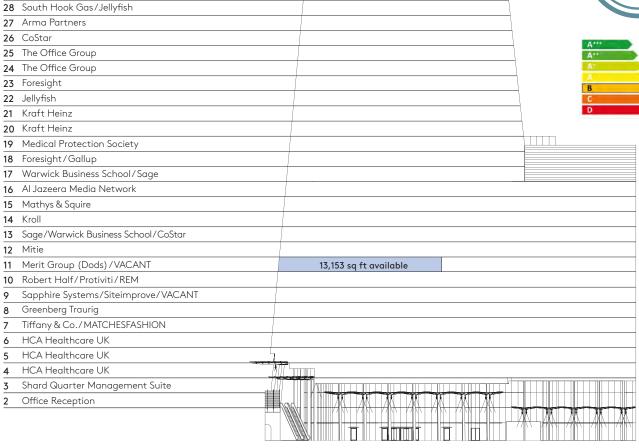

#### **OCCUPIERS**

#### AVAILABILITY

## **AVAILABLE**

13,153 sq ft (1,222 sq m)

Rent: POA

Business Rates (payable): £25.75 per sq ft p.a.

Service Charge: £19.86 per sq ft p.a.

Energy Performance Certificate (EPC): B