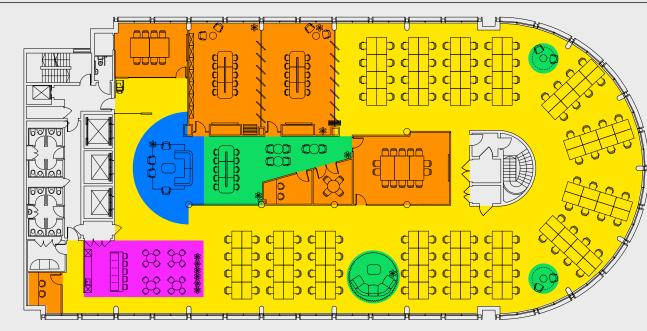

## **Fifth floor layout** 10,719 sq ft

#### Day one layout

#### Key:

- Office space
- Meeting rooms
- Agile/breakout working
- Kitchen
- Reception

#### Maximum capacity layout

High quality Customised office space designed to accommodate:

- 30 workstations
- 16 agile work points
- -1 x 14 person meeting room
- -1 x 8 person meeting rooms
- Lounge reception area
- Kitchen with fridge, microwaves,
  dishwasher and seating.