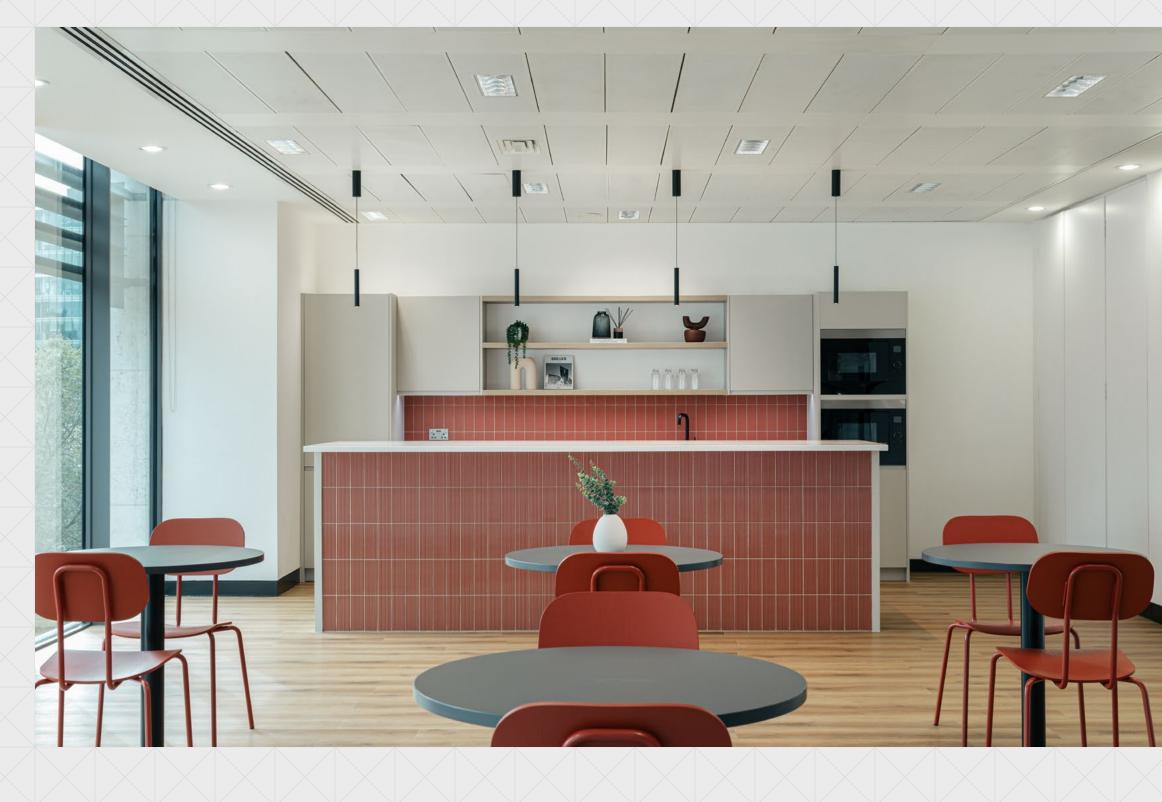

## **140 Aldersgate** Customised Ready-To-Go

140 Aldersgate offers five floors of premium fitted space. Each available floor is designed to accommodate a large amount of workstations, convenient agile work points, a variety of meeting rooms, focus booths for independent working, spacious lounge reception areas, and a kitchen area fitted with all the necessities.

High quality Customised office space designed to accommodate:

- 44 workstations
- 24 agile work points
- -1 x 4 person meeting room
- $-2 \times 2$  person focus booth
- Lounge reception area
- Kitchen area with fridge, microwaves, dishwasher and seating.

## **Ground floor layout** 4,081 sq ft

High quality Customised office space designed to accommodate:

- 112 workstations
- -50 agile work points
- $-1 \times 9$  person meeting room
- $-2 \times 6$  person meeting room
- -1 x focus booth
- Lounge reception area
- Kitchen area with fridge, microwaves, dishwasher and seating.