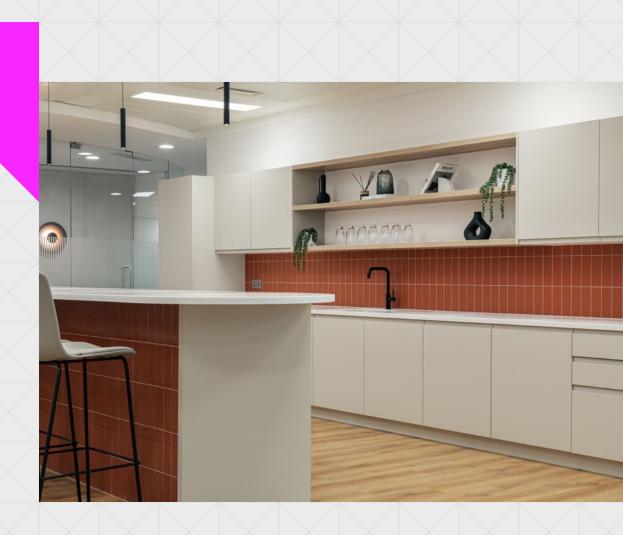

## **140 Aldersgate** Customised Ready-To-Go

140 Aldersgate offers five floors of premium fitted space. Each available floor is designed to accommodate a large amount of workstations, convenient agile work points, a variety of meeting rooms, focus booths for independent working, spacious lounge reception areas, and a kitchen area fitted with all the necessities.

## **Ground floor layout** 4,081 sq ft

High quality Customised office space designed to accommodate:

- 112 workstations
- -50 agile work points
- $-1 \times 9$  person meeting room
- $-2 \times 6$  person meeting room
- -1 x focus booth
- Lounge reception area
- Kitchen area with fridge, microwaves, dishwasher and seating.