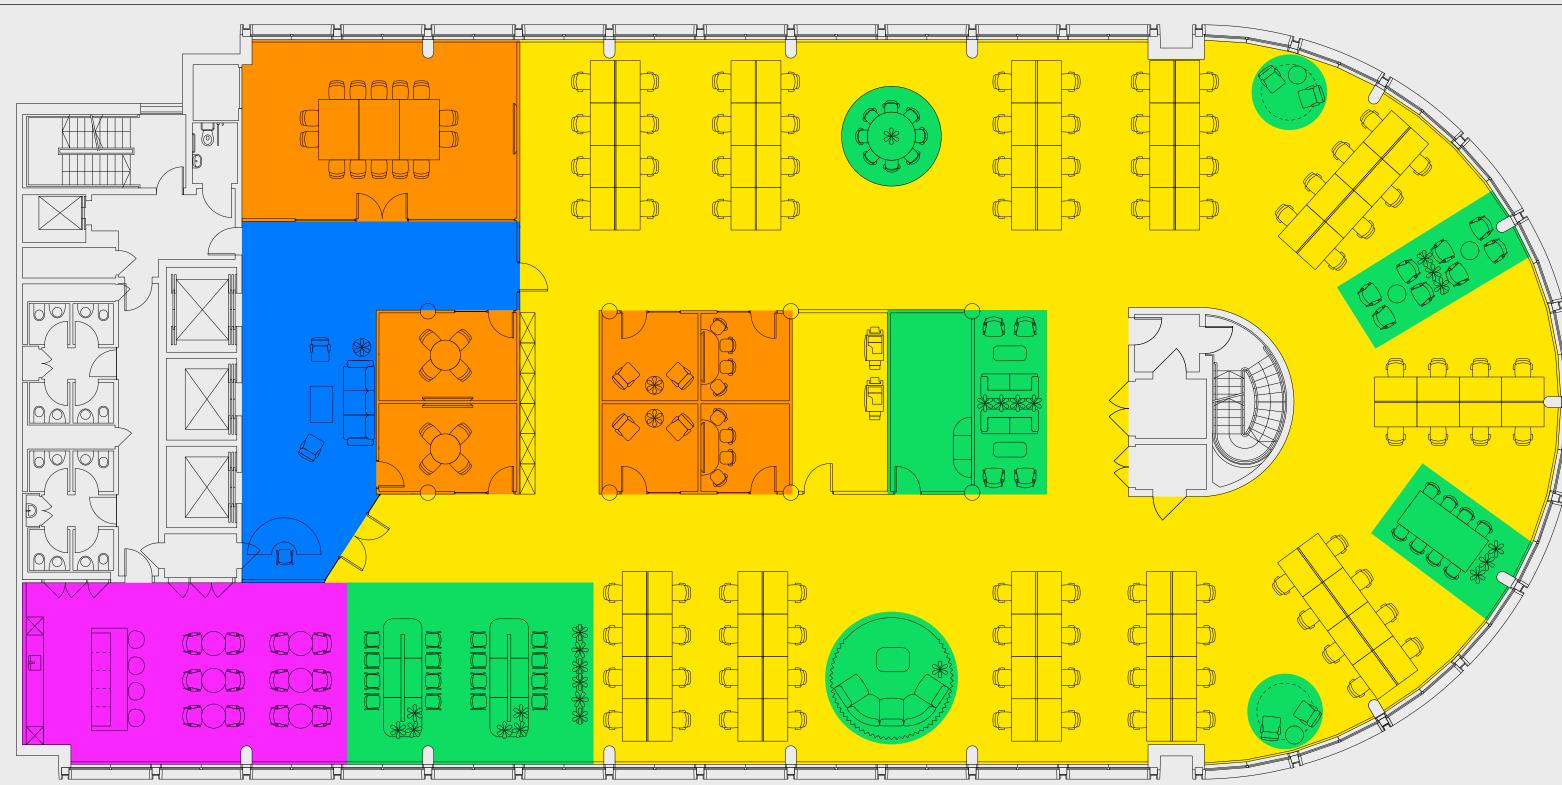

## **Fourth floor layout** 10,727 sq ft

#### Day one layout

#### Key:

- Office space
- Meeting rooms
- Agile/breakout working
- Kitchen
- Reception