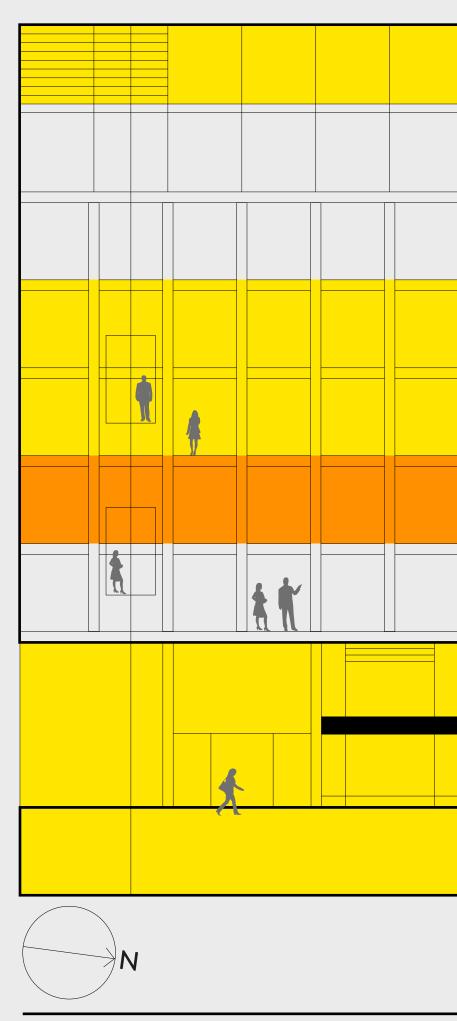

## **Ground floor layout** 4,081 sq ft

High quality Customised office space designed to accommodate:

- 112 workstations
- -50 agile work points
- $-1 \times 9$  person meeting room
- $-2 \times 6$  person meeting room
- -1 x focus booth
- Lounge reception area
- Kitchen area with fridge, microwaves, dishwasher and seating.

#### Key:

- Office space
- Meeting rooms
- Agile/breakout working
- Kitchen
- Reception