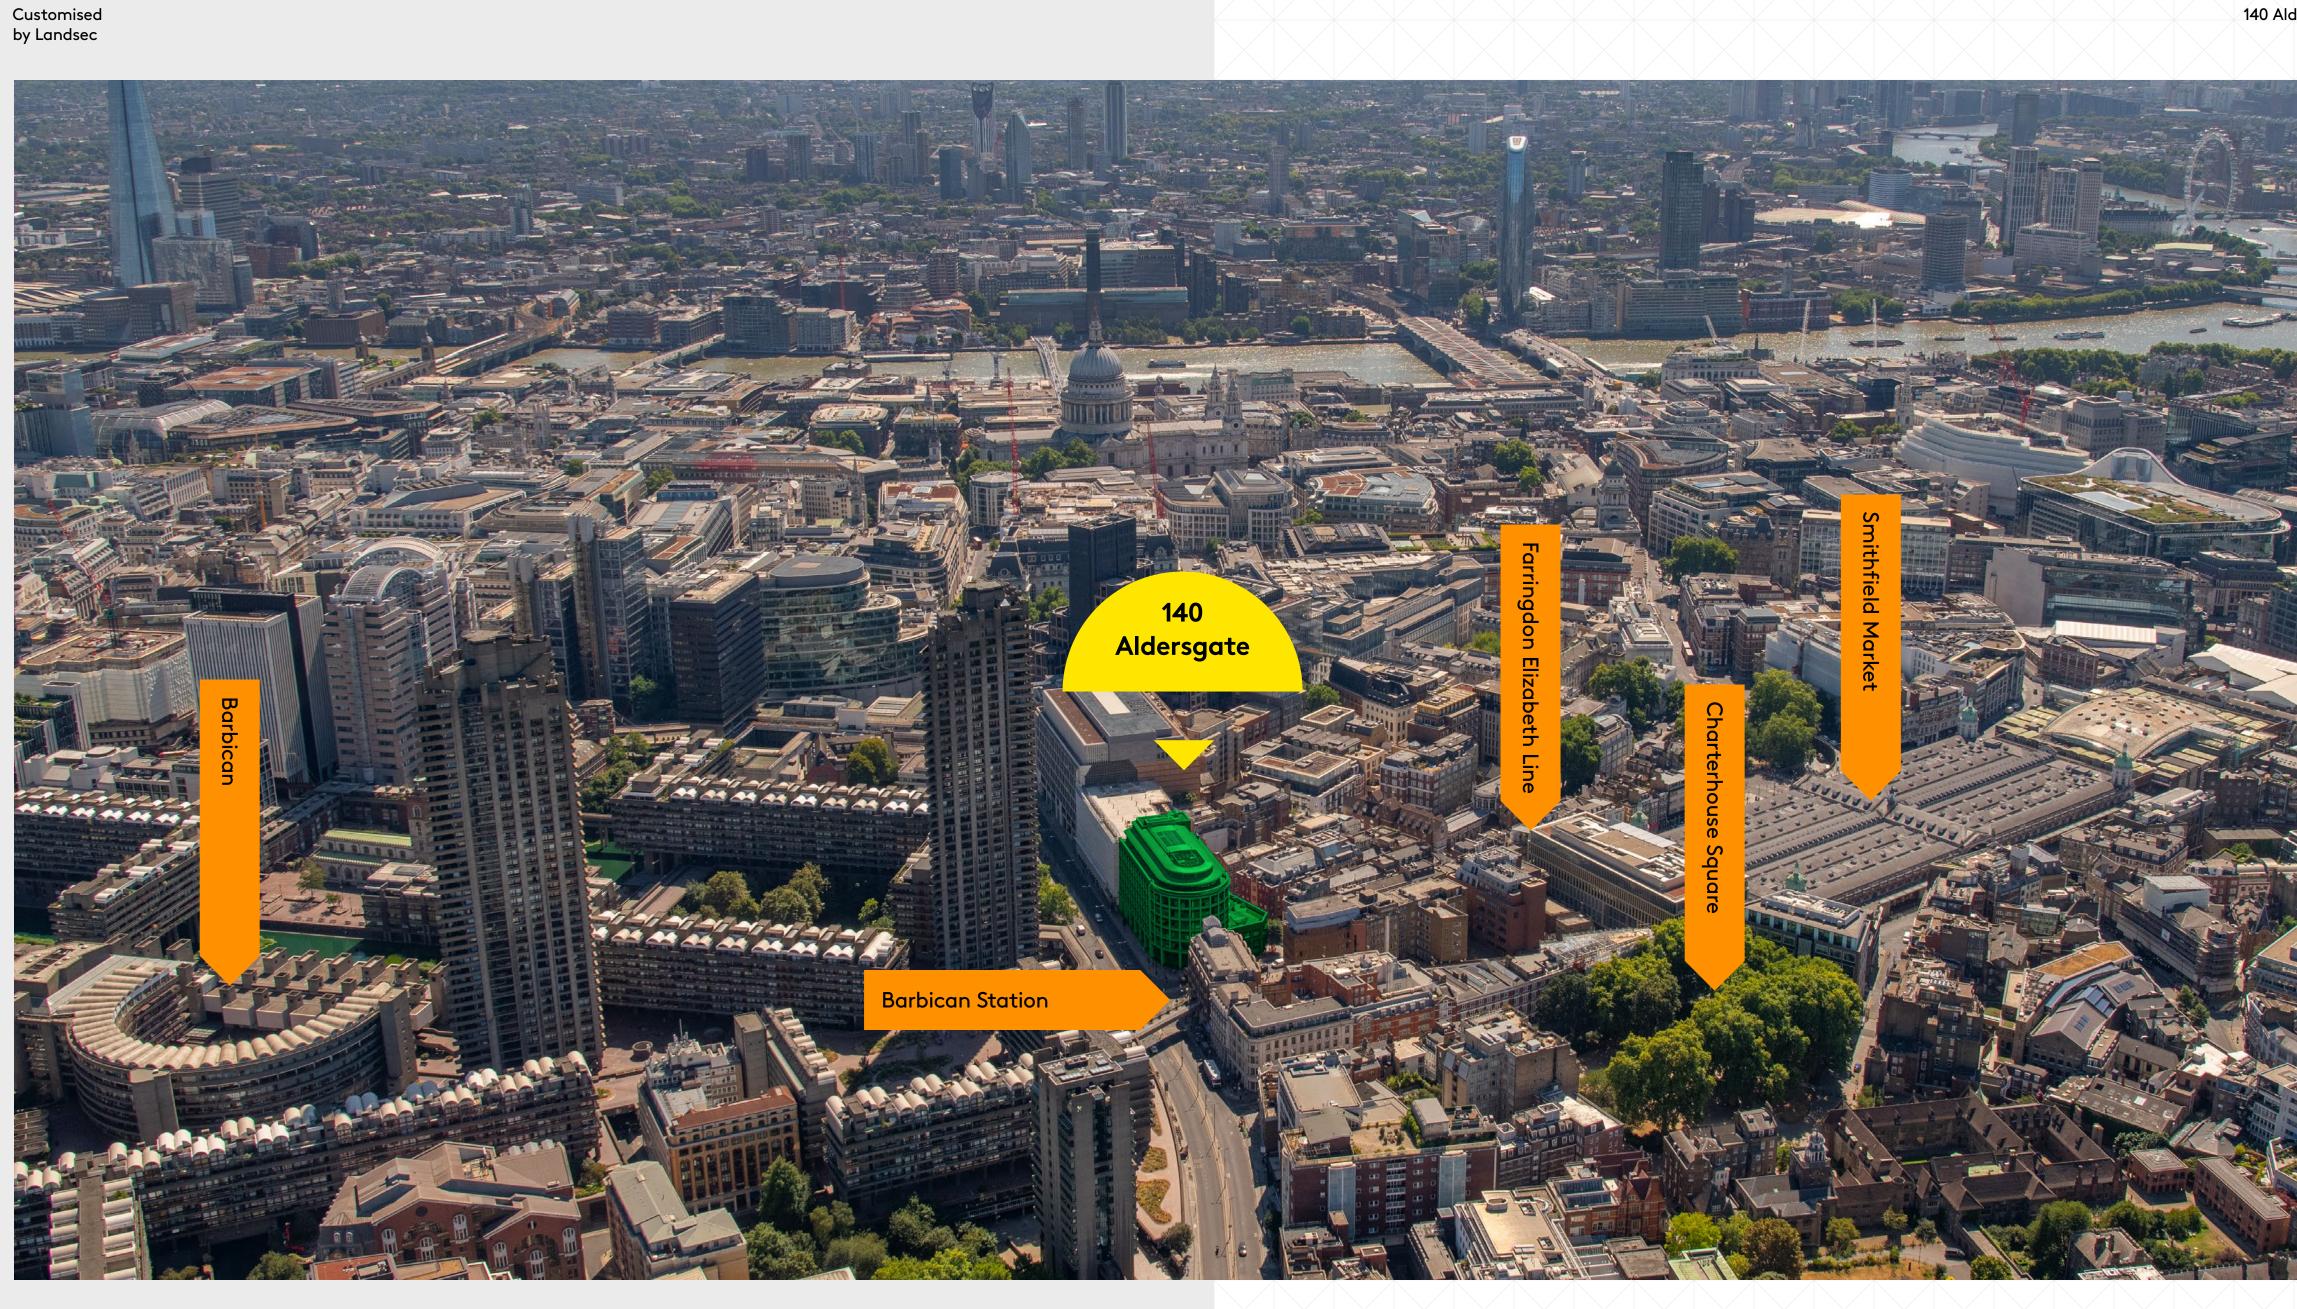

## Welcome to 140 Aldersgate, connecting business and culture between Farringdon and Barbican.

On offer are seven floors of premium fitted space in a vibrant City location and transport hub.

The area offers a scintillating selection of contemporary restaurants, independent cafés, museums and cultural landmarks, and with Smithfields and Clerkenwell a short stroll away, you'll be spoilt for lunchtime eateries and after work entertainment.

### The local area

140 Aldersgate is right next to Barbican Station, and a short walk from the Elizabeth line at Farringdon, offering excellent underground and overground connections across London and beyond.

Farringdon is one of the capital's must-visit destinations, home to a superb selection of restaurants and buzzing bars.