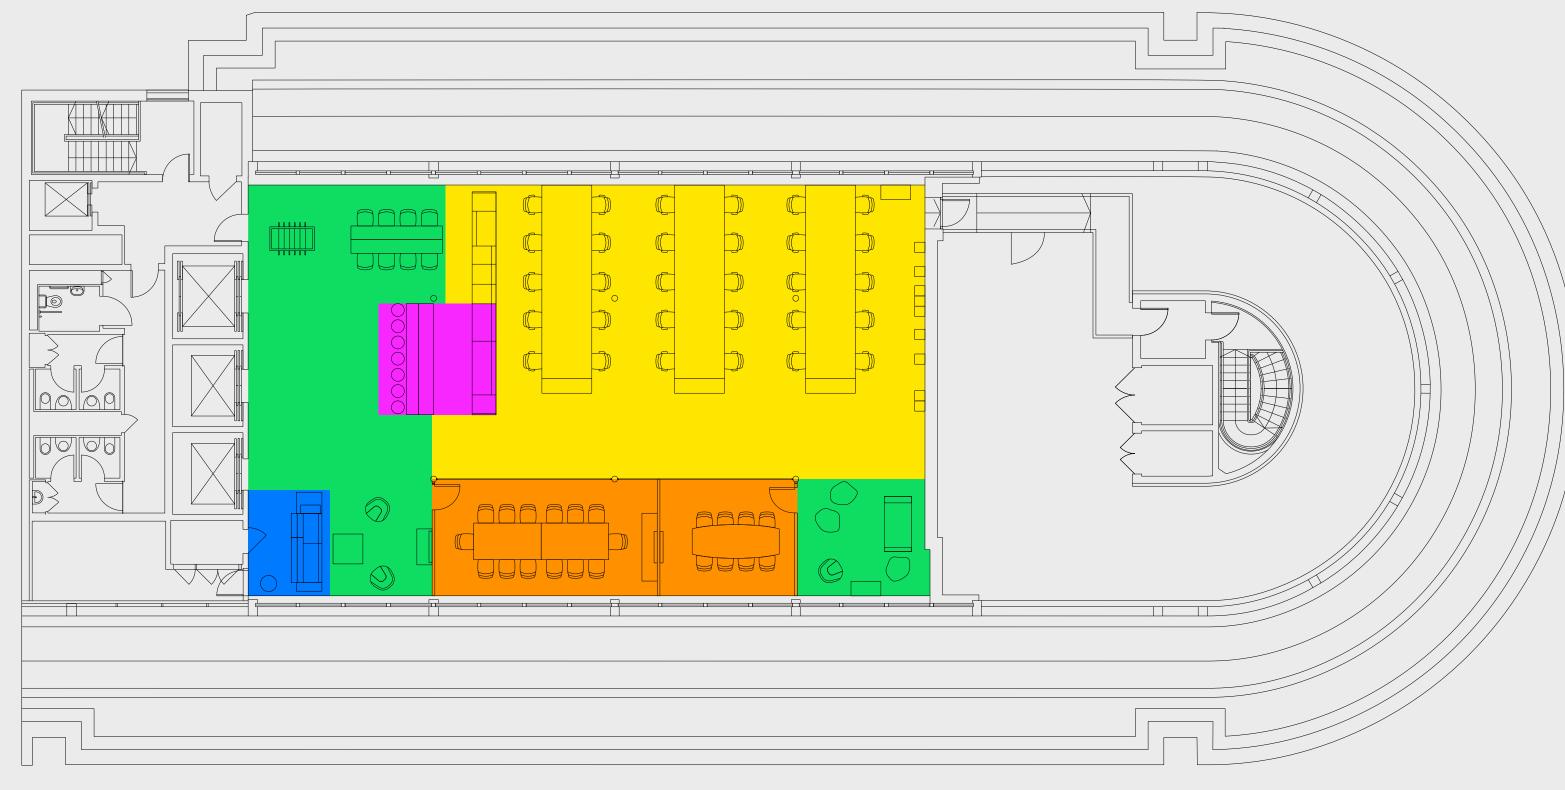

## **Fourth floor layout** 10,727 sq ft

#### Day one layout

#### Maximum capacity layout

High quality Customised office space designed to accommodate:

#### Day one layout

- 88 workstations
- 44 agile work points
- -1 x 14 person meeting room
- $-2 \times 4$  person meeting rooms
- $-2 \times 4$  person video conferencing rooms
- 2 x 2 person focus booths / quiet rooms

#### Maximum capacity layout

- 112 workstations
- As per day one layout

#### Both include

- Lounge reception area
- Kitchen area with fridge, microwaves, dishwasher and seating.