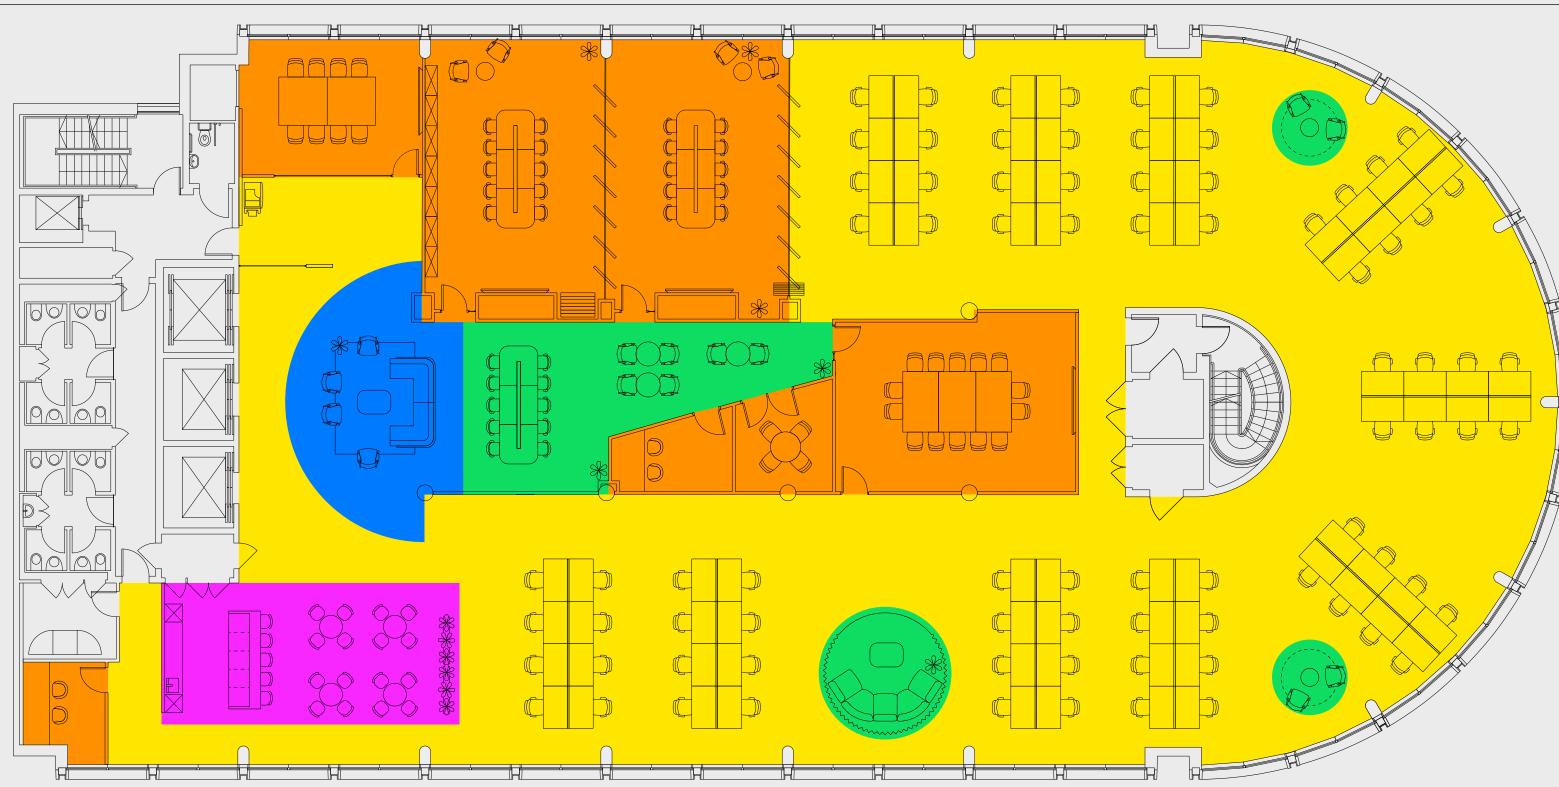

## **Fourth floor layout** 10,727 sq ft

#### Day one layout

#### Maximum capacity layout

High quality Customised office space designed to accommodate:

#### Day one layout

- 88 workstations
- 44 agile work points
- -1 x 14 person meeting room
- $-2 \times 4$  person meeting rooms
- $-2 \times 4$  person video conferencing rooms
- 2 x 2 person focus booths / quiet rooms

#### Maximum capacity layout

- 112 workstations
- As per day one layout

#### Both include

- Lounge reception area
- Kitchen area with fridge, microwaves, dishwasher and seating.