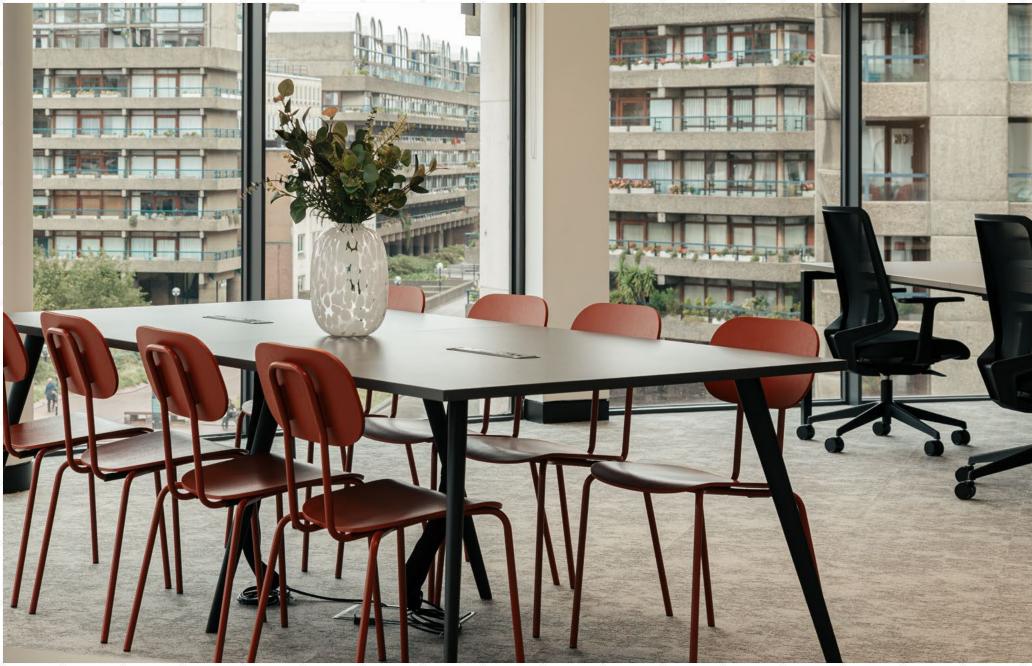

**Lease Term** Until February 2027.

Customised interiors are configured by experts in office design, with carefully arranged focus areas, collaborative, and social break-out spaces.

Desk areas and meeting rooms will be arranged to support engagement and interaction, and positioned close to natural daylight.

Carefully curated artwork, plants and natural materials create a homely feel for an inspiring workspace - all available from our trusted service partners.

Customised by Landsec

## **140 Aldersgate** Customised Ready-To-Go

140 Aldersgate offers five floors of premium fitted space. Each available floor is designed to accommodate a large amount of workstations, convenient agile work points, a variety of meeting rooms, focus booths for independent working, spacious lounge reception areas, and a kitchen area fitted with all the necessities.