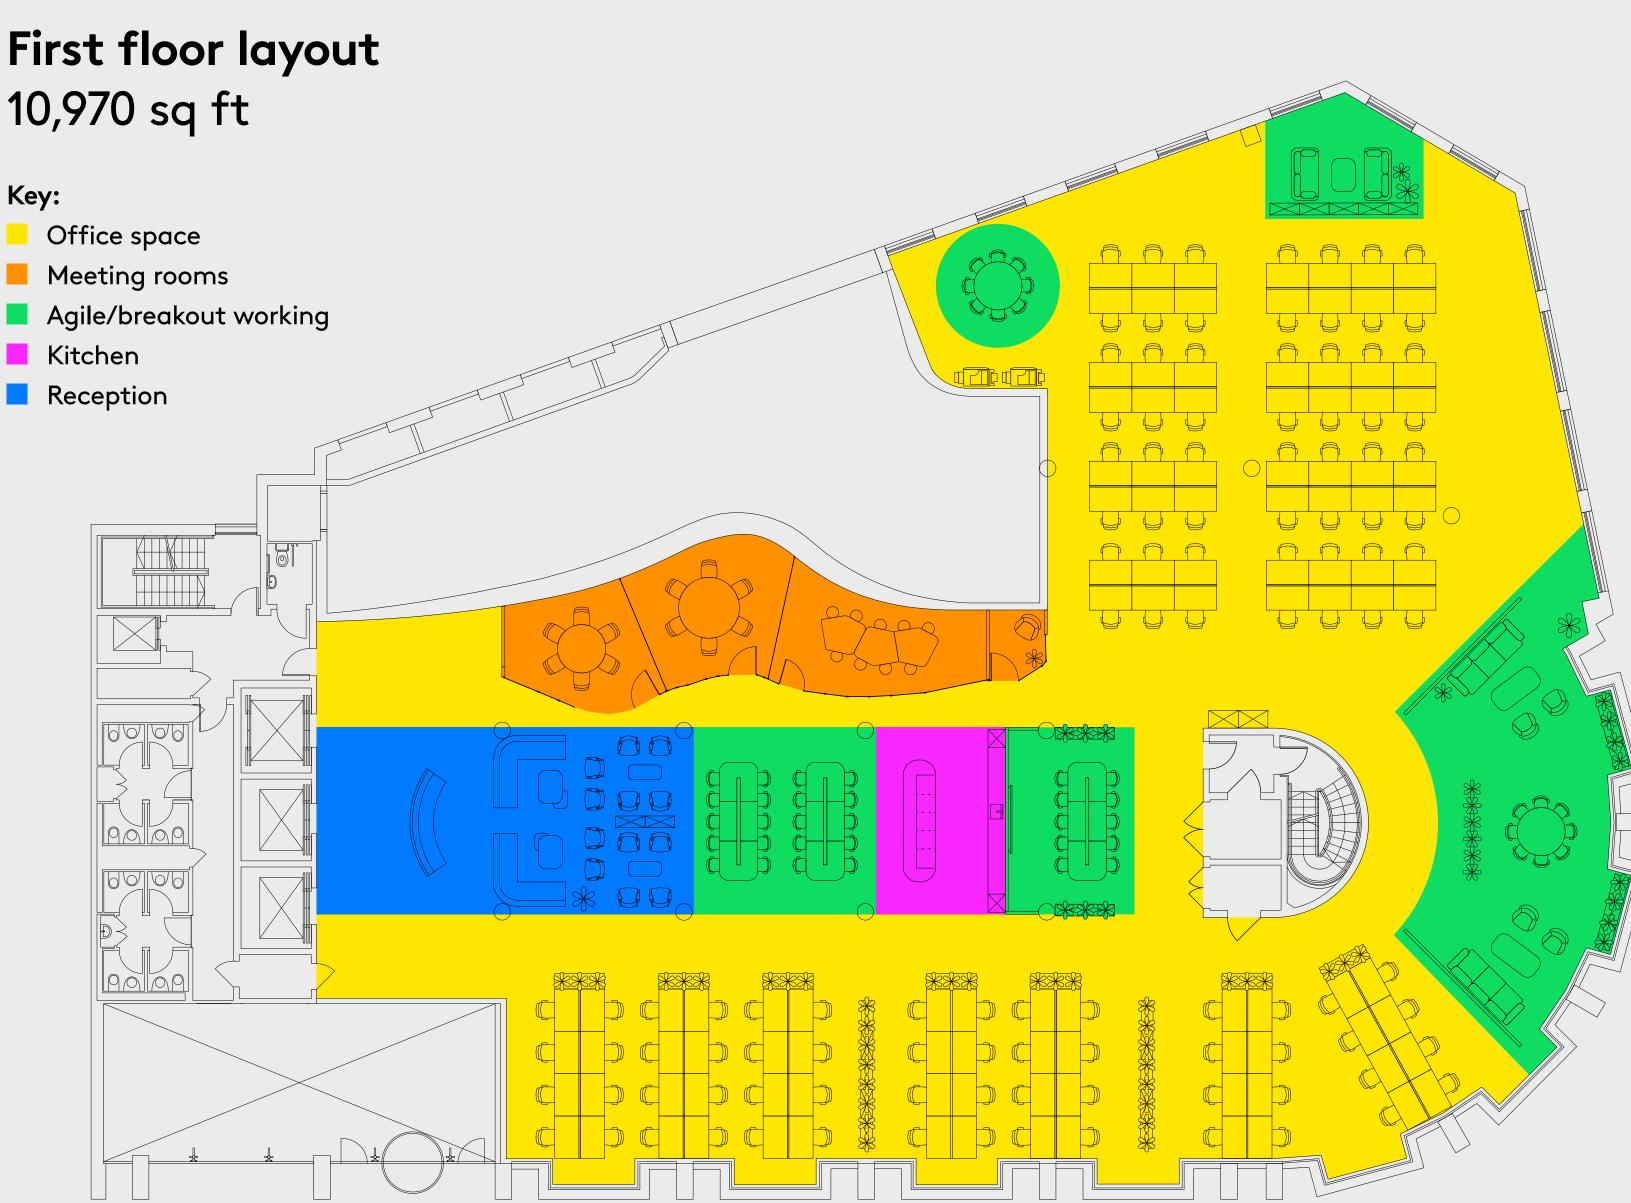

## First floor layout 10,970 sq ft

High quality Customised office space designed to accommodate:

#### Day one layout

- 80 workstations
- 29 agile work points
- -1 x 14 person meeting room
- $-2 \times 10$  person meeting rooms
- -1 x 8 person meeting room
- -1 x 4 person meeting room
- $-2 \times 2$  person video conferencing rooms

#### Maximum capacity layout

- 112 workstations
- As per day one layout

#### Both include

- Lounge reception area
- Kitchen area with fridge, microwaves, dishwasher and seating.

#### Key:

- Office space
- Meeting rooms
- Agile/breakout working
- Kitchen
- Reception