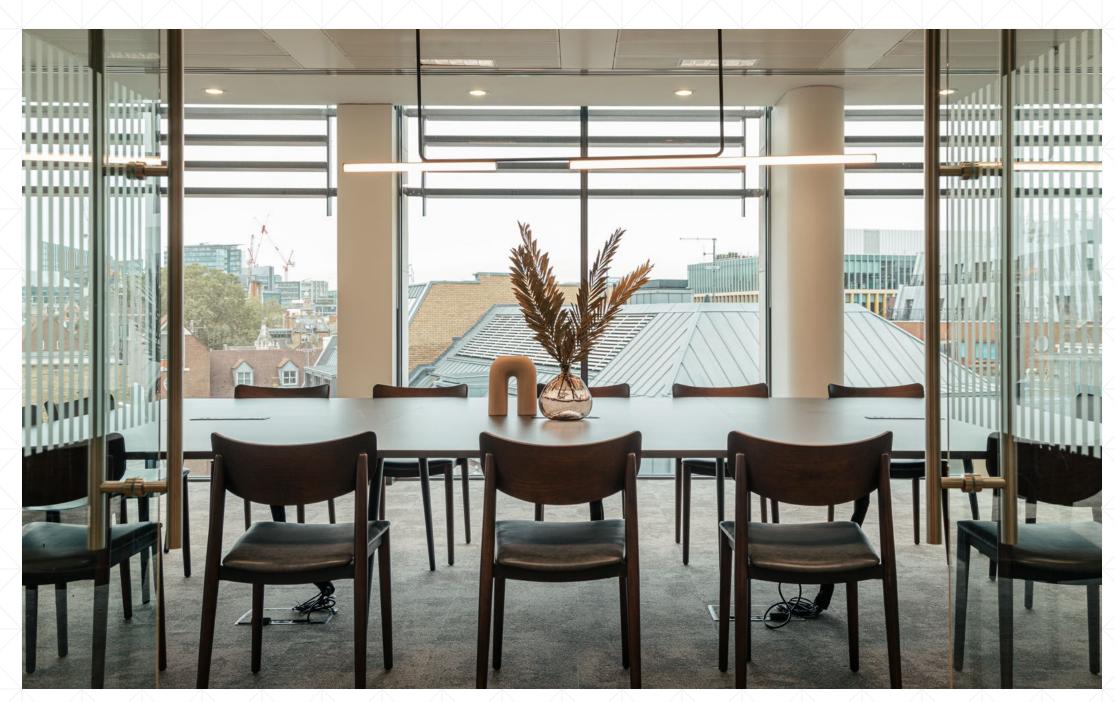

## **140 Aldersgate** Customised Ready-To-Go

140 Aldersgate offers five floors of premium fitted space. Each available floor is designed to accommodate a large amount of workstations, convenient agile work points, a variety of meeting rooms, focus booths for independent working, spacious lounge reception areas, and a kitchen area fitted with all the necessities.

**Lease Term** Until February 2027.

Customised interiors are configured by experts in office design, with carefully arranged focus areas, collaborative, and social break-out spaces.

Desk areas and meeting rooms will be arranged to support engagement and interaction, and positioned close to natural daylight.