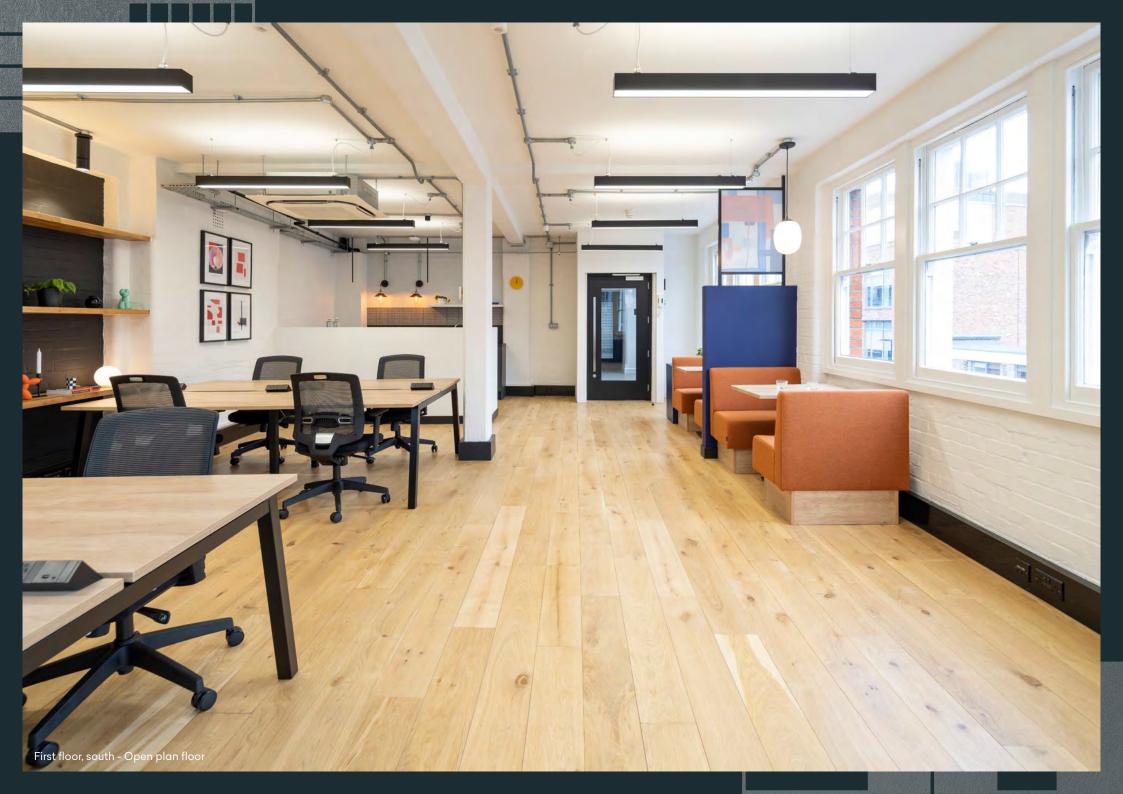

# Something for everyone.

The studios have undergone a comprehensive refurbishment to CAT A+ fully fitted specification.

| Floor       | Sq Ft | Sq M |
|-------------|-------|------|
| 1st - South | 624   | 57.9 |
| 2nd South   | 897   | 83.4 |
| 2nd North   | 646   | 60.0 |
| 1st South   | 601   | 55.8 |