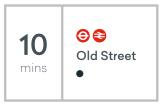

Transport is well covered. Farringdon is on the Circle, District and Hammersmith & City Lines, and also serves mainline trains and the new Elizabeth Line. The Cycle Superhighway is also just around the corner as well as Barbican and Old Street Tube Station.