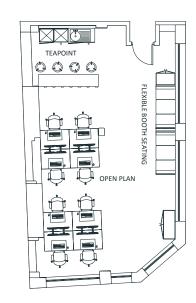

nt social scene, unique shops and charming character also make this one of London's most desirable places to drink and dine too.





## A space ready to go.











# A space fully specified.

The space has been complemented with an abundance of amenites expected by today's businesses.

The full building spec is listed below:















throughout



spaces



1 x meeting room



Air-conditioning





Exposed character throughout







# Something for everyone.

The studios have undergone a comprehensive refurbishment to CAT A+ fully fitted specification.

| Floor       | Sq Ft | Sq M |
|-------------|-------|------|
| 1st - South | 624   | 57.9 |
| 2nd South   | 897   | 83.4 |
| 2nd North   | 646   | 60.0 |
| 1st South   | 601   | 55.8 |

2,768

257.1



Total

### South suites



#### North suites



Floor Plans - 6

GOSWELL ROAD

## A fully managed experience

55 Goswell Road offers as a personalised managed solution. For one simple monthly price, all units can be delivered with branding to reflect your business, along with comprehensive office services from wifi to cleaning to general maintenance.

























App Client Support





# The creative buzz of Clerkenwell.

Step out of the courtyard into a vibrant social scene, with a celebrated mix of bars, restaurants, unique shops and quiet green spaces, perfect for whatever your mood.

Transport is well covered. Farringdon is on the Circle, District and Hammersmith & City Lines, and also serves mainline trains and the new Elizabeth Line. The Cycle Superhighway is also just around the corner as well