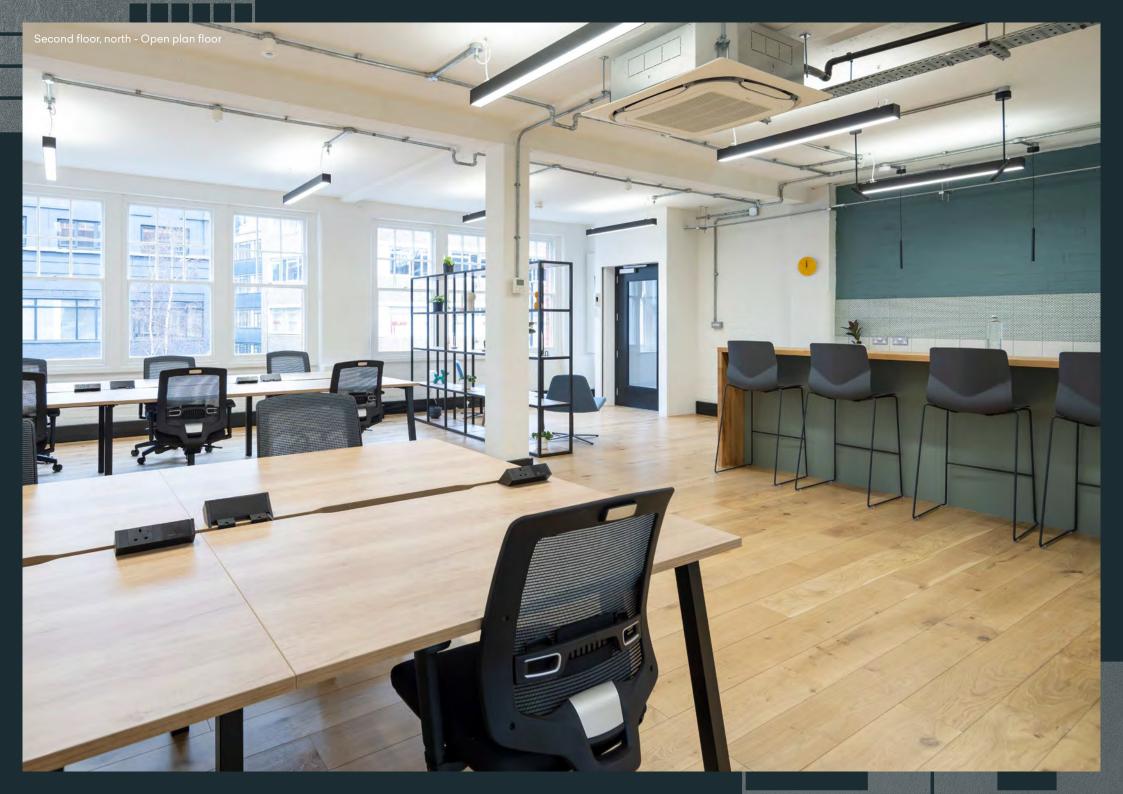

# Something for everyone.

The studios have undergone a comprehensive refurbishment to CAT A+ fully fitted specification.

| Floor       | Sq Ft | Sq M |
|-------------|-------|------|
| 1st - South | 624   | 57.9 |
| 2nd South   | 897   | 83.4 |
| 2nd North   | 646   | 60.0 |
| 1st South   | 601   | 55.8 |