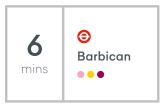

Transport is well covered. Farringdon is on the Circle, District and Hammersmith & City Lines, and also serves mainline trains and the new Elizabeth Line. The Cycle Superhighway is also just around the corner as well as Barbican and Old Street Tube Station.