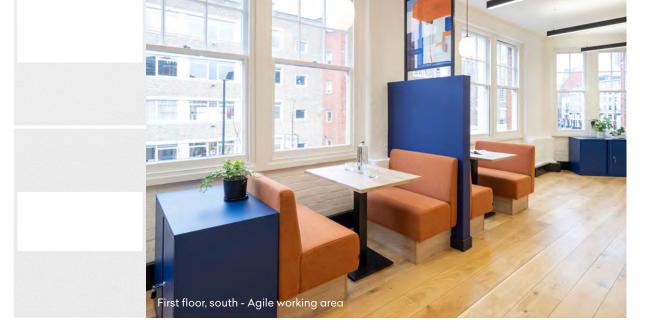

# Something for everyone.

The studios have undergone a comprehensive refurbishment to CAT A+ fully fitted specification.

| Floor       | Sq Ft | Sq M |
|-------------|-------|------|
| 1st - South | 624   | 57.9 |
| 2nd South   | 897   | 83.4 |
| 2nd North   | 646   | 60.0 |
| 1st South   | 601   | 55.8 |