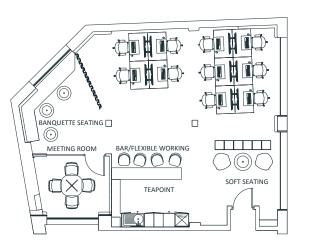

ue shops and charming character also make this one of London's most desirable places to drink and dine too.





## A space ready to go.











# A space fully specified.

The space has been complemented with an abundance of amenites expected by today's businesses.

The full building spec is listed below:















throughout



spaces



1 x meeting room



Air-conditioning





Exposed character throughout







# Something for everyone.

The studios have undergone a comprehensive refurbishment to CAT A+ fully fitted specification.

| Floor       | Sq Ft | Sq M |
|-------------|-------|------|
| 1st - South | 624   | 57.9 |
| 2nd South   | 897   | 83.4 |
| 2nd North   | 646   | 60.0 |
| 1st South   | 601   | 55.8 |

2,768

257.1



Total

### South suites



#### North suites



Floor Plans - 6

GOSWELL ROAD

## A fully managed experience

55 Goswell Road offers as a personalised managed solution. For one simple monthly price, all units can be delivered with branding to reflect your business, along with comprehensive office services from wifi to cleaning to general maintenance.

























App Client Support





# The creative buzz of Clerkenwell.

Step out of the courtyard into a vibrant social scene, with a celebrated mix of bars, restaurants, unique shops and quiet green spaces, perfect for whatever your mood.

Transport is well covered. Farringdon is on the Circle, District and Hammersmith & City Lines, and also serves mainline trains and the new Elizabeth Line. The Cycle Superhighway is also just around the corner as well as Barbican and Old S