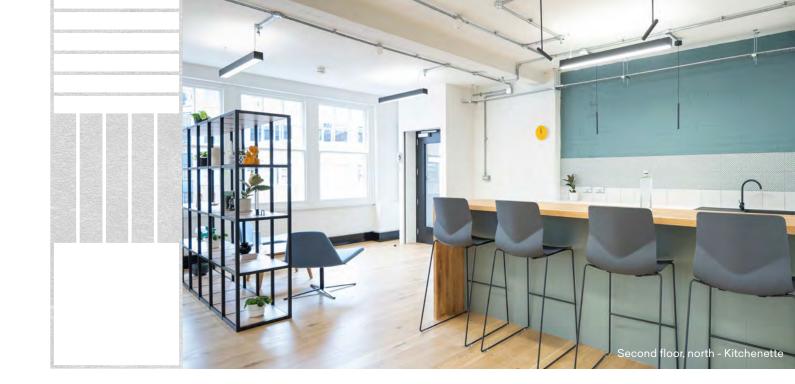

# Something for everyone.

The studios have undergone a comprehensive refurbishment to CAT A+ fully fitted specification.

| Floor       | Sq Ft | Sq M |
|-------------|-------|------|
| 1st - South | 624   | 57.9 |
| 2nd South   | 897   | 83.4 |
| 2nd North   | 646   | 60.0 |
| 1st South   | 601   | 55.8 |

# A space fully specified.

The space has been complemented with an abundance of amenites expected by today's businesses.

The full building spec is listed below:

throughout

spaces

1 x meeting room

Air-conditioning