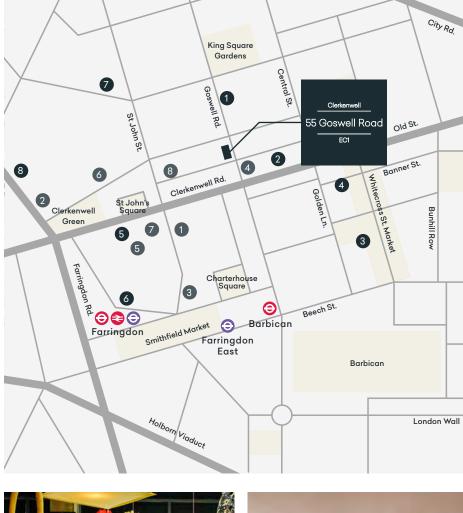

# The creative buzz of Clerkenwell.

Step out of the courtyard into a vibrant social scene, with a celebrated mix of bars, restaurants, unique shops and quiet green spaces, perfect for whatever your mood.

Transport is well covered. Farringdon is on the Circle, District and Hammersmith & City Lines, and also serves mainline trains and the new Elizabeth Line. The Cycle Superhighway is also just around the corner as well as Barbican and Old Street Tube Station.

### Bars & Restaurants

- Luca
  The Green
  St John
  Breddos Tacos
  Clerkenwell & Social
  Grainger & Co
- 7. BrewDog
- 8. The Slaughtered Lamb

### Cafés

Goswell Road Coffee
 Look mum no hands!
 Giddy Up Coffee
 Fix Coffee
 EC1 Coffee House
 Black Sheep Coffee
 Pret A Manger
 Powerhouse Coffee

Walking times.

Walk times from the building. Source: Tfl