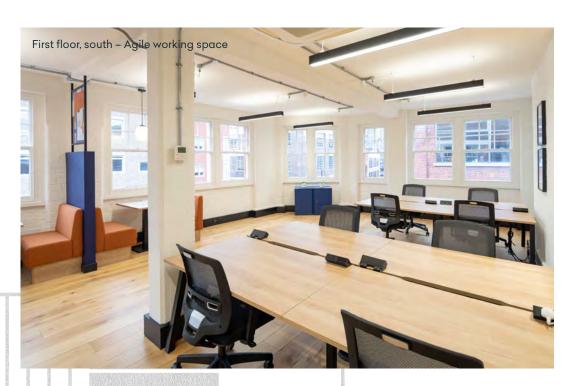

# Something for everyone.

The studios have undergone a comprehensive refurbishment to CAT A+ fully fitted specification.

| Floor       | Sq Ft | Sq M |
|-------------|-------|------|
| 1st - South | 624   | 57.9 |
| 2nd South   | 897   | 83.4 |
| 2nd North   | 646   | 60.0 |
| 1st South   | 601   | 55.8 |