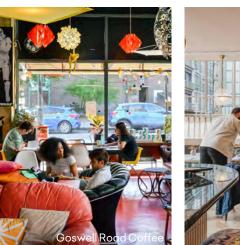

### Cafés

Goswell Road Coffee
 Look mum no hands!
 Giddy Up Coffee
 Fix Coffee
 EC1 Coffee House
 Black Sheep Coffee
 Pret A Manger
 Powerhouse Coffee

Walking times.

Walk times from the building. Source: Tfl