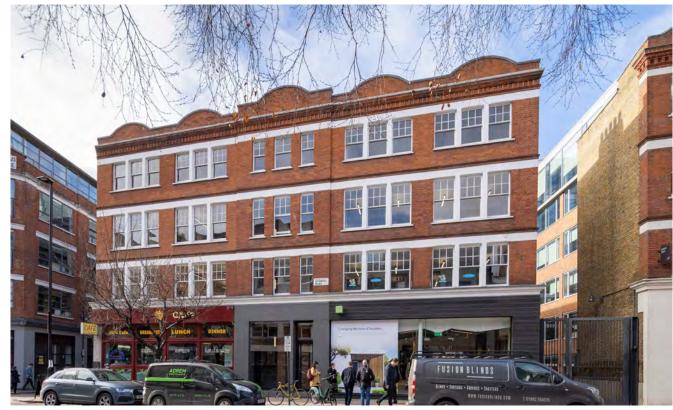

# A space for creativity.

The building, located on Goswell Road, comprises space ranging from 601 sq ft to 2,768 sq ft. The area is home to major companies from the design, fashion, technology and furniture showroom sectors.