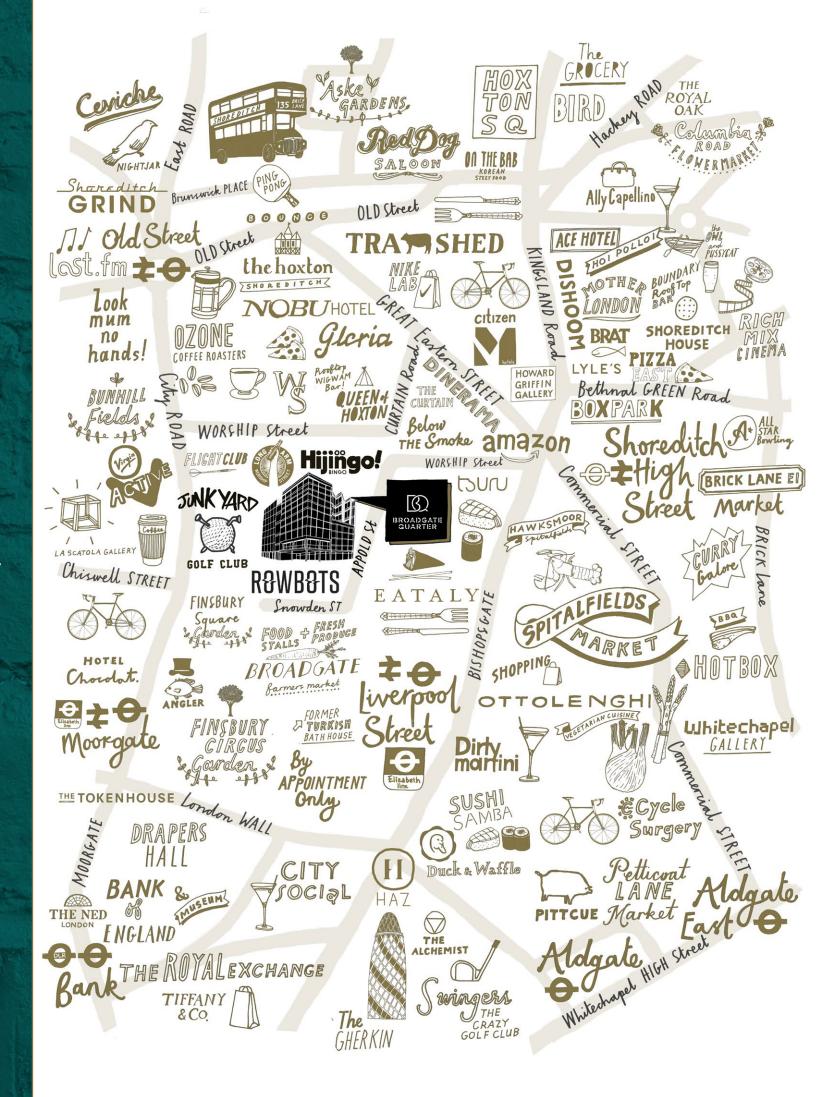

# AMMAMICARARTER

Perfectly positioned between the City and Shoreditch, Broadgate Quarter is located in one of London's most exciting and dynamic areas.

The building has unrivalled connectivity within the capital with easy access to Shoreditch High Street and Liverpool Street stations providing mainline, overground, Elizabeth Line and underground services.

Located alongside Amazon's new HQ,
Adobe and We Are Social, the surrounding
area is a thriving commercial hub that
provides a wonderfully eclectic mix of cafés,
bars, leisure and restaurants.

| PERFECTLY CONNECTED      | 文       |                |
|--------------------------|---------|----------------|
| LIVERPOOL STREET 👄 😂     | 3 MINS  | <b>⊖</b> TUBE  |
| MOORGATE 👄 👄             | 7 MINS  | ELIZABETH LINE |
| SHOREDITCH HIGH STREET 👄 | 7 MINS  | OVERGROUND     |
| OLD STREET 🗢 🗮           | 11 MINS | NATIONAL RAIL  |
| BANK 👄 👄                 | 12 MINS | <b>→</b> DLR   |
| ALDGATE EAST 👄           | 15 MINS |                |
| ALDGATE 👄                | 16 MINS |                |