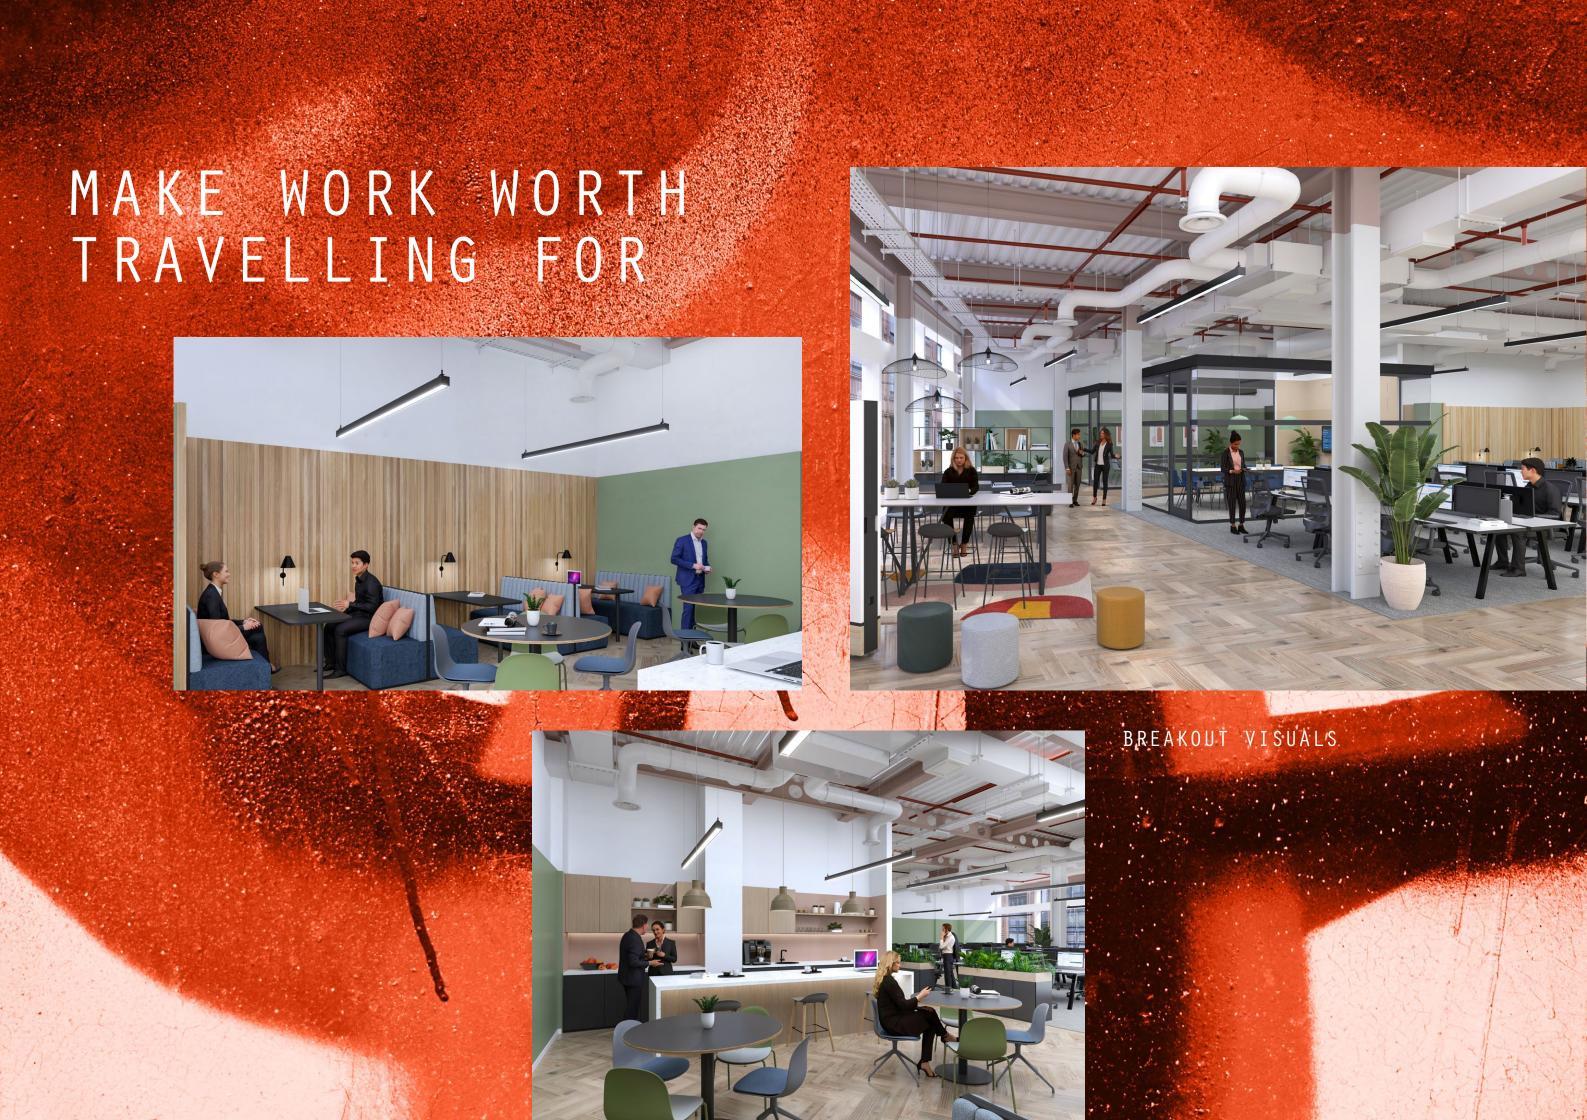

#### FULLY FITTED SPACE AVAILABLE

NET INTERNAL AREA:

4,161 SQ FT. 386.6 SQ M.

DESKS 48-52
HOT DESKS 06
MEETING ROOMS 02
TEAPOINT 01
BREAKOUT 01
COLLABORATION AREA 01
SOFT SEATING 01
CALL PODS 02
WELCOME AREA 01

DYNAMIC EVENT SPACE & BREAKOUT AREA

1:8M<sup>2</sup> / 48 DESKS