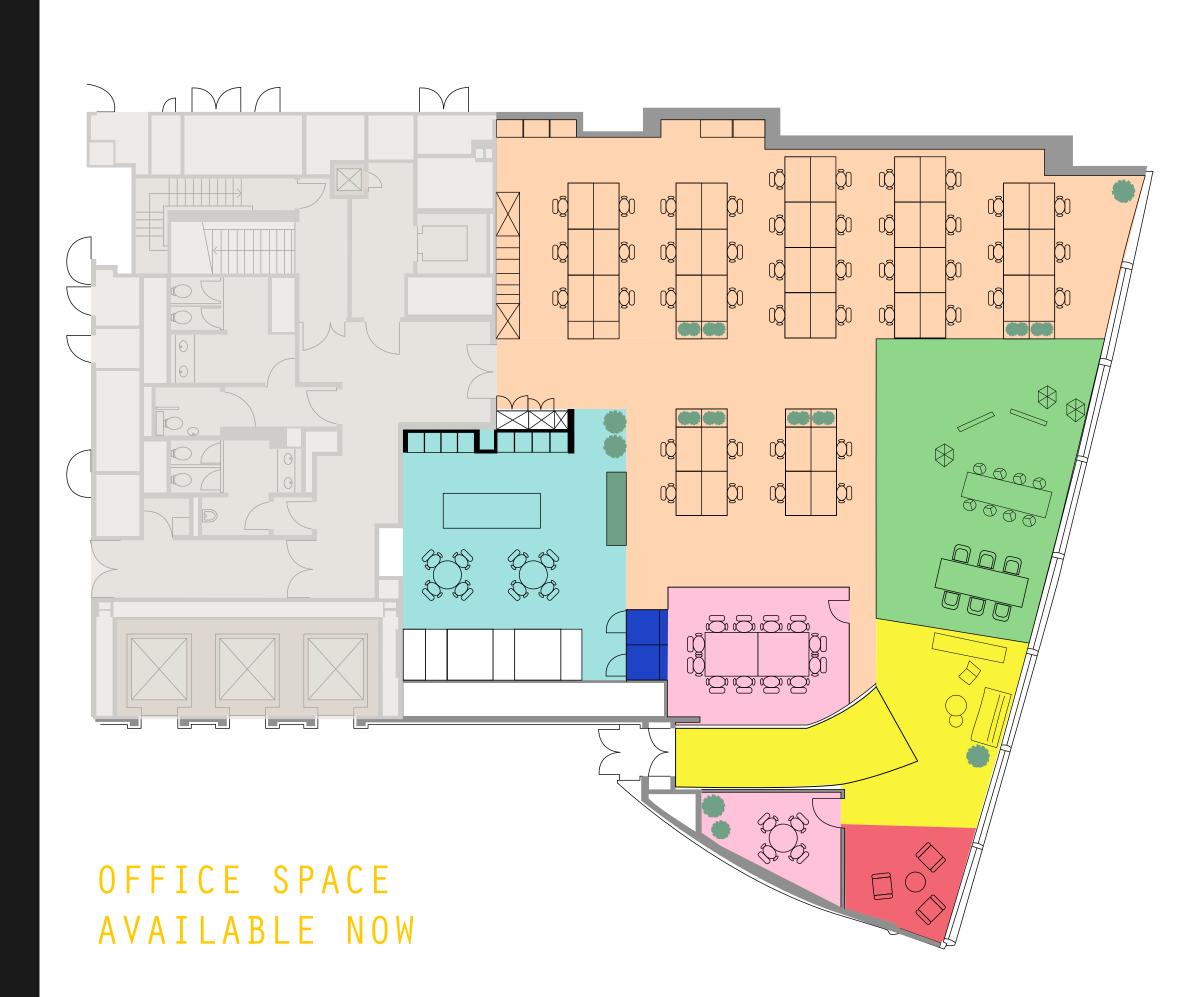

#### FULLY FITTED SPACE AVAILABLE

NET INTERNAL AREA:

4,161 SQ FT. 386.6 SQ M.

DESKS 48-52
HOT DESKS 06
MEETING ROOMS 02
TEAPOINT 01
BREAKOUT 01
COLLABORATION AREA 01
SOFT SEATING 01
CALL PODS 02
WELCOME AREA 01

THE PROPOSED LAYOUT IS ONLY FOR GUIDANCE AND CAN THEREFORE BE ADJUSTED DEPENDING ON OCCUPIER REQUIREMENT.

DYNAMIC EVENT SPACE & BREAKOUT AREA

1:8M<sup>2</sup> / 48 DESKS