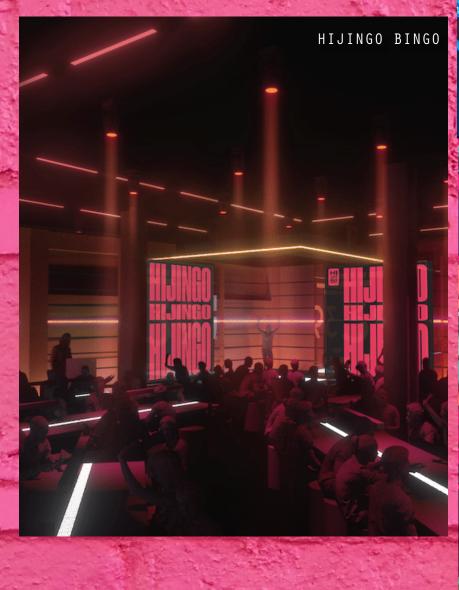

rpool Street stations providing mainline, overground, Elizabeth Line and underground services.

Located alongside Amazon's new HQ,
Adobe and We Are Social, the surrounding
area is a thriving commercial hub that
provides a wonderfully eclectic mix of cafés,
bars, leisure and restaurants.



| PERFECTLY CONNECTED      | 文       |                |
|--------------------------|---------|----------------|
| LIVERPOOL STREET 👄 😂     | 3 MINS  | <b>⊖</b> TUBE  |
| MOORGATE 👄 👄             | 7 MINS  | ELIZABETH LINE |
| SHOREDITCH HIGH STREET 👄 | 7 MINS  | OVERGROUND     |
| OLD STREET 🗢 🗮           | 11 MINS | NATIONAL RAIL  |
| BANK 👄 👄                 | 12 MINS | <b>→</b> DLR   |
| ALDGATE EAST 👄           | 15 MINS |                |
| ALDGATE 👄                | 16 MINS |                |



















#### FULLY FITTED SPACE AVAILABLE

NET INTERNAL AREA:

4,161 SQ FT. 386.6 SQ M.

DESKS 48-52
HOT DESKS 06
MEETING ROOMS 02
TEAPOINT 01
BREAKOUT 01
COLLABORATION AREA 01
SOFT SEATING 01
CALL PODS 02
WELCOME AREA 01

THE PROPOSED LAYOUT IS ONLY FOR GUIDANCE AND CAN THEREFORE BE ADJUSTED DEPENDING ON OCCUPIER REQUIREMENT.



# SPECTFT CATON HTGHIGHTS



FULLY FITTED WITH ALL FURNITURE



CAR PARKING SPACES



220 BICYCLE SPACES



17 SHOWERS



DEDICATED ON-SITE MANAGEMENT



ON-SITE BARISTA



WIRED CERTIFIED GOLD



DYNAMIC EVENT SPACE & BREAKOUT AREA



1:8M<sup>2</sup> / 48 DESKS

## A CREEN APPROACH



NOMINATED FOR THE 2019 GREEN WORLD AWARDS



£38K

ANNUAL COST SAVINGS THROUGH BOILER & WATER PUMP PROGRAMME



10%

ANNUAL ENERGY
REDUCTION THROUGH
LED LIGHTING



CYCLING S