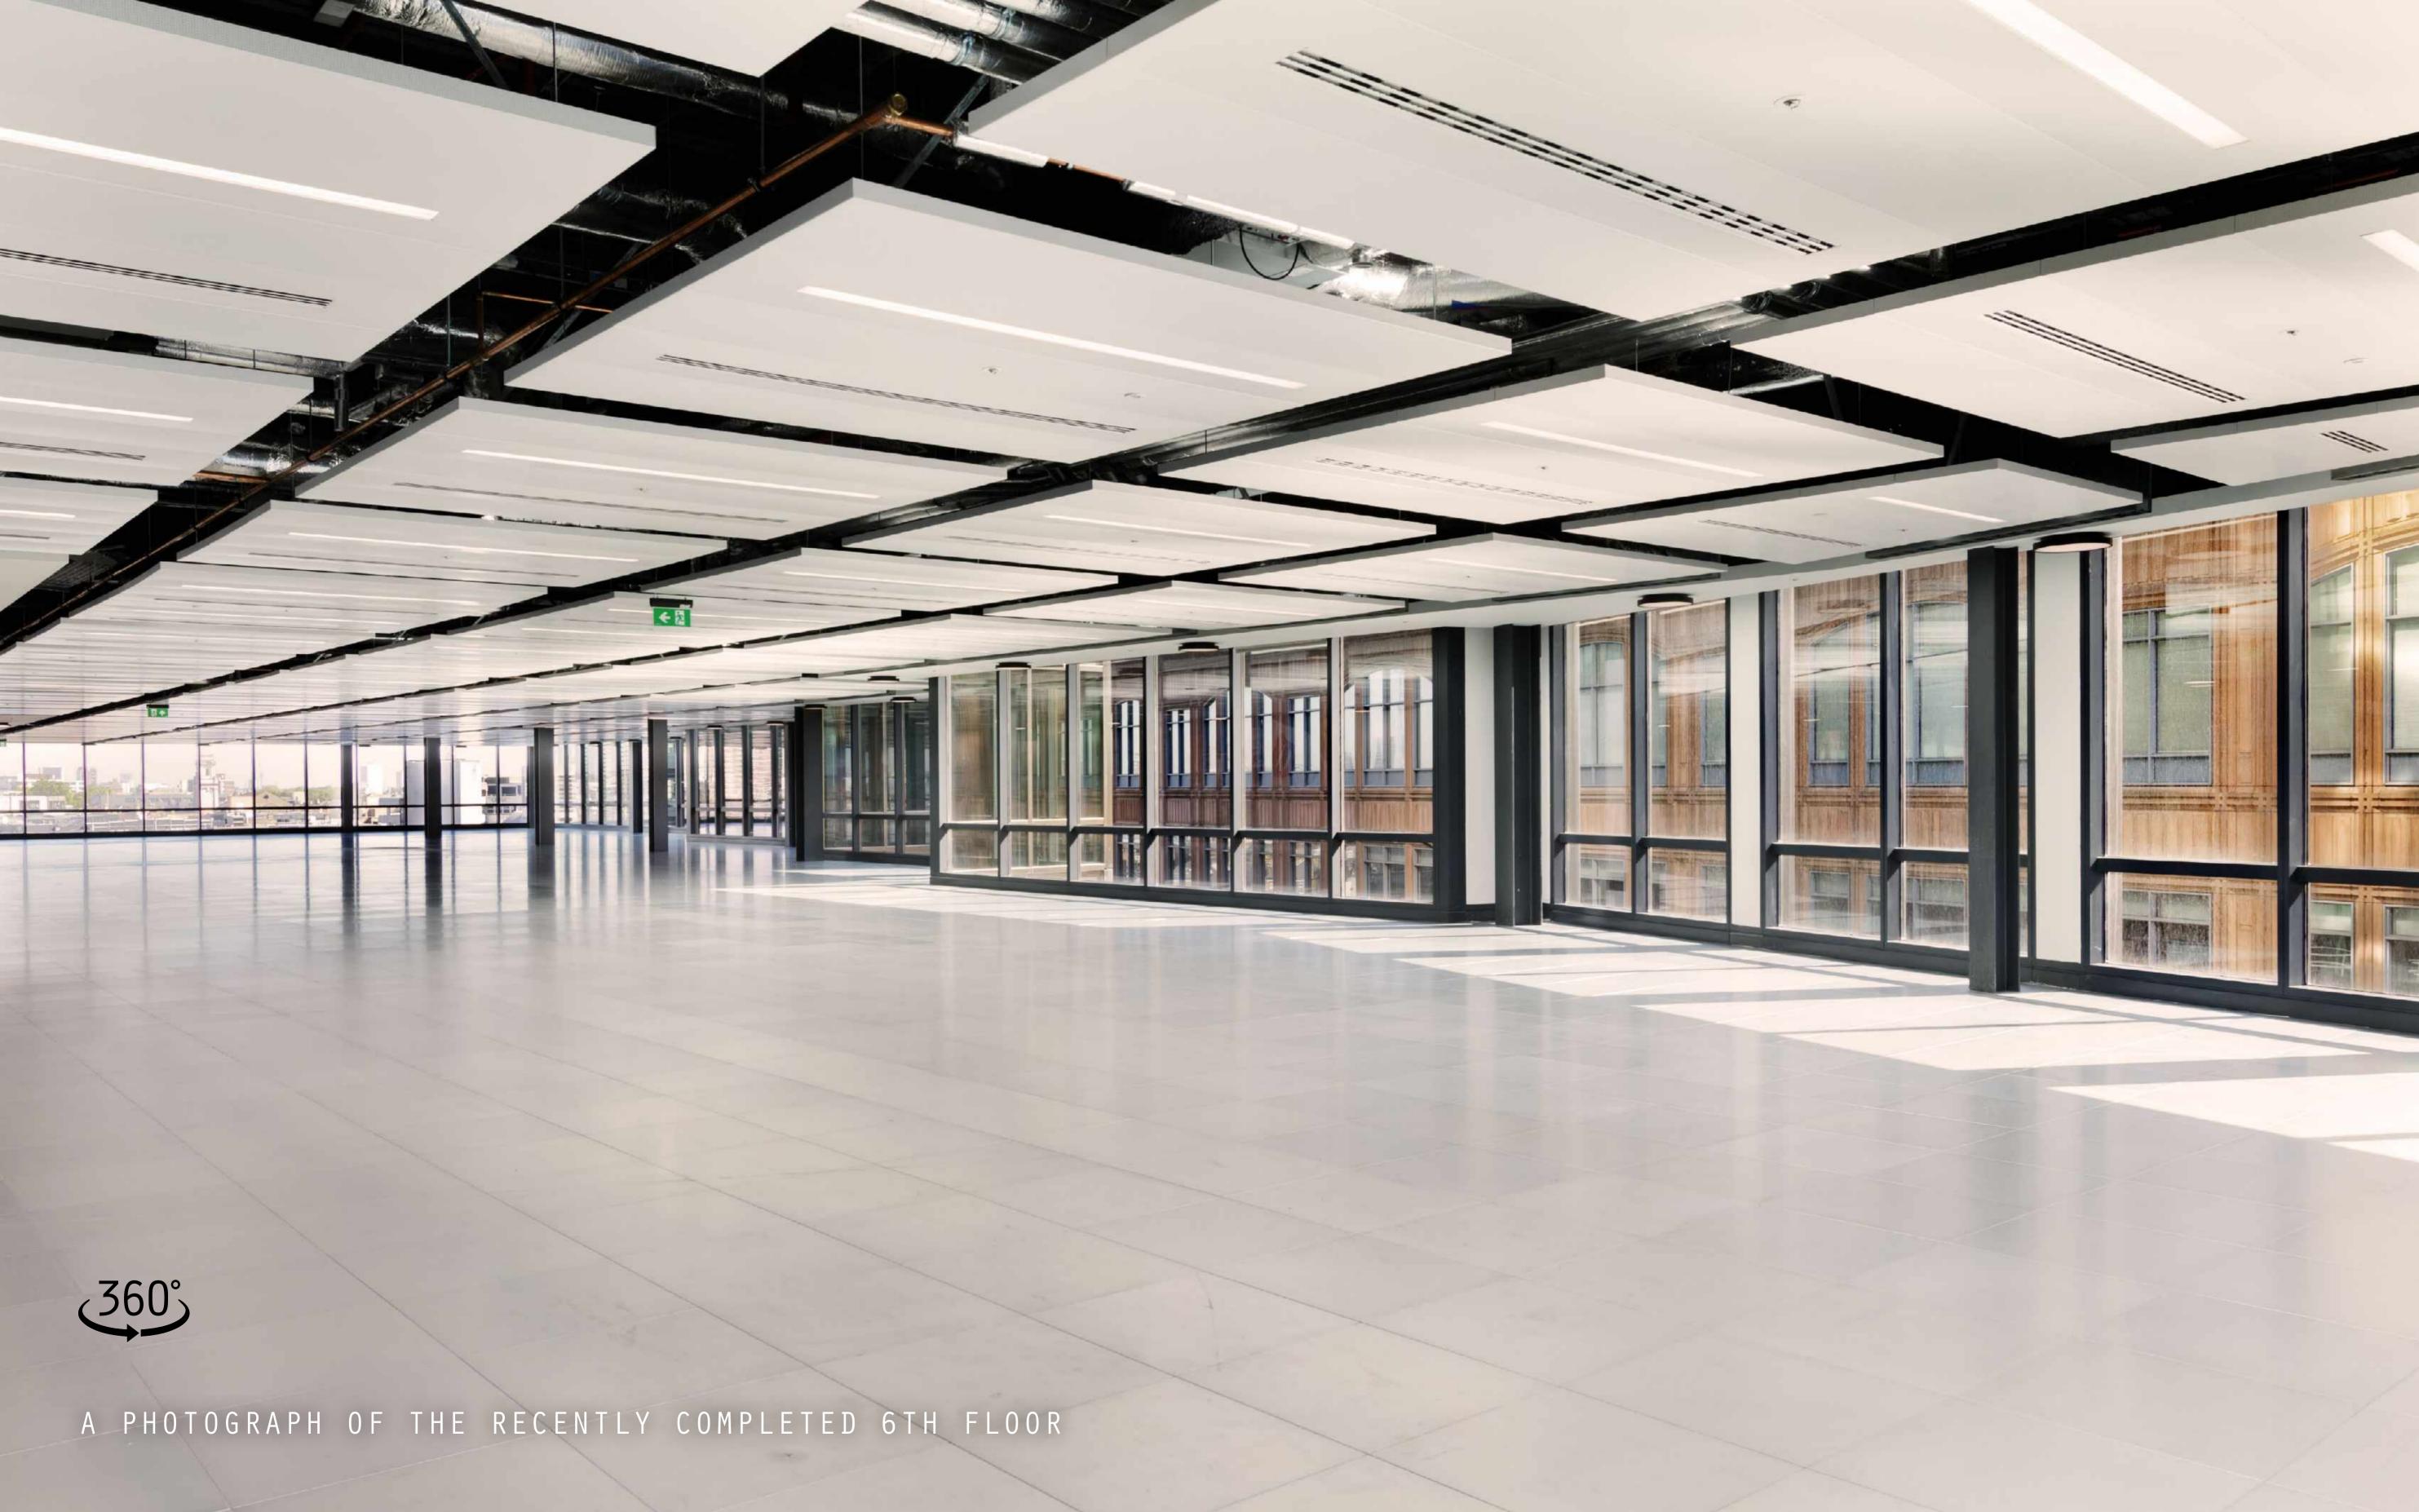

## 6TH FLOOR

NET INTERNAL AREA: 21,384 SQ.FT 1,986.6 SQ.M

MINDSPACE'S FIT-OUT AT NINE APPOLD