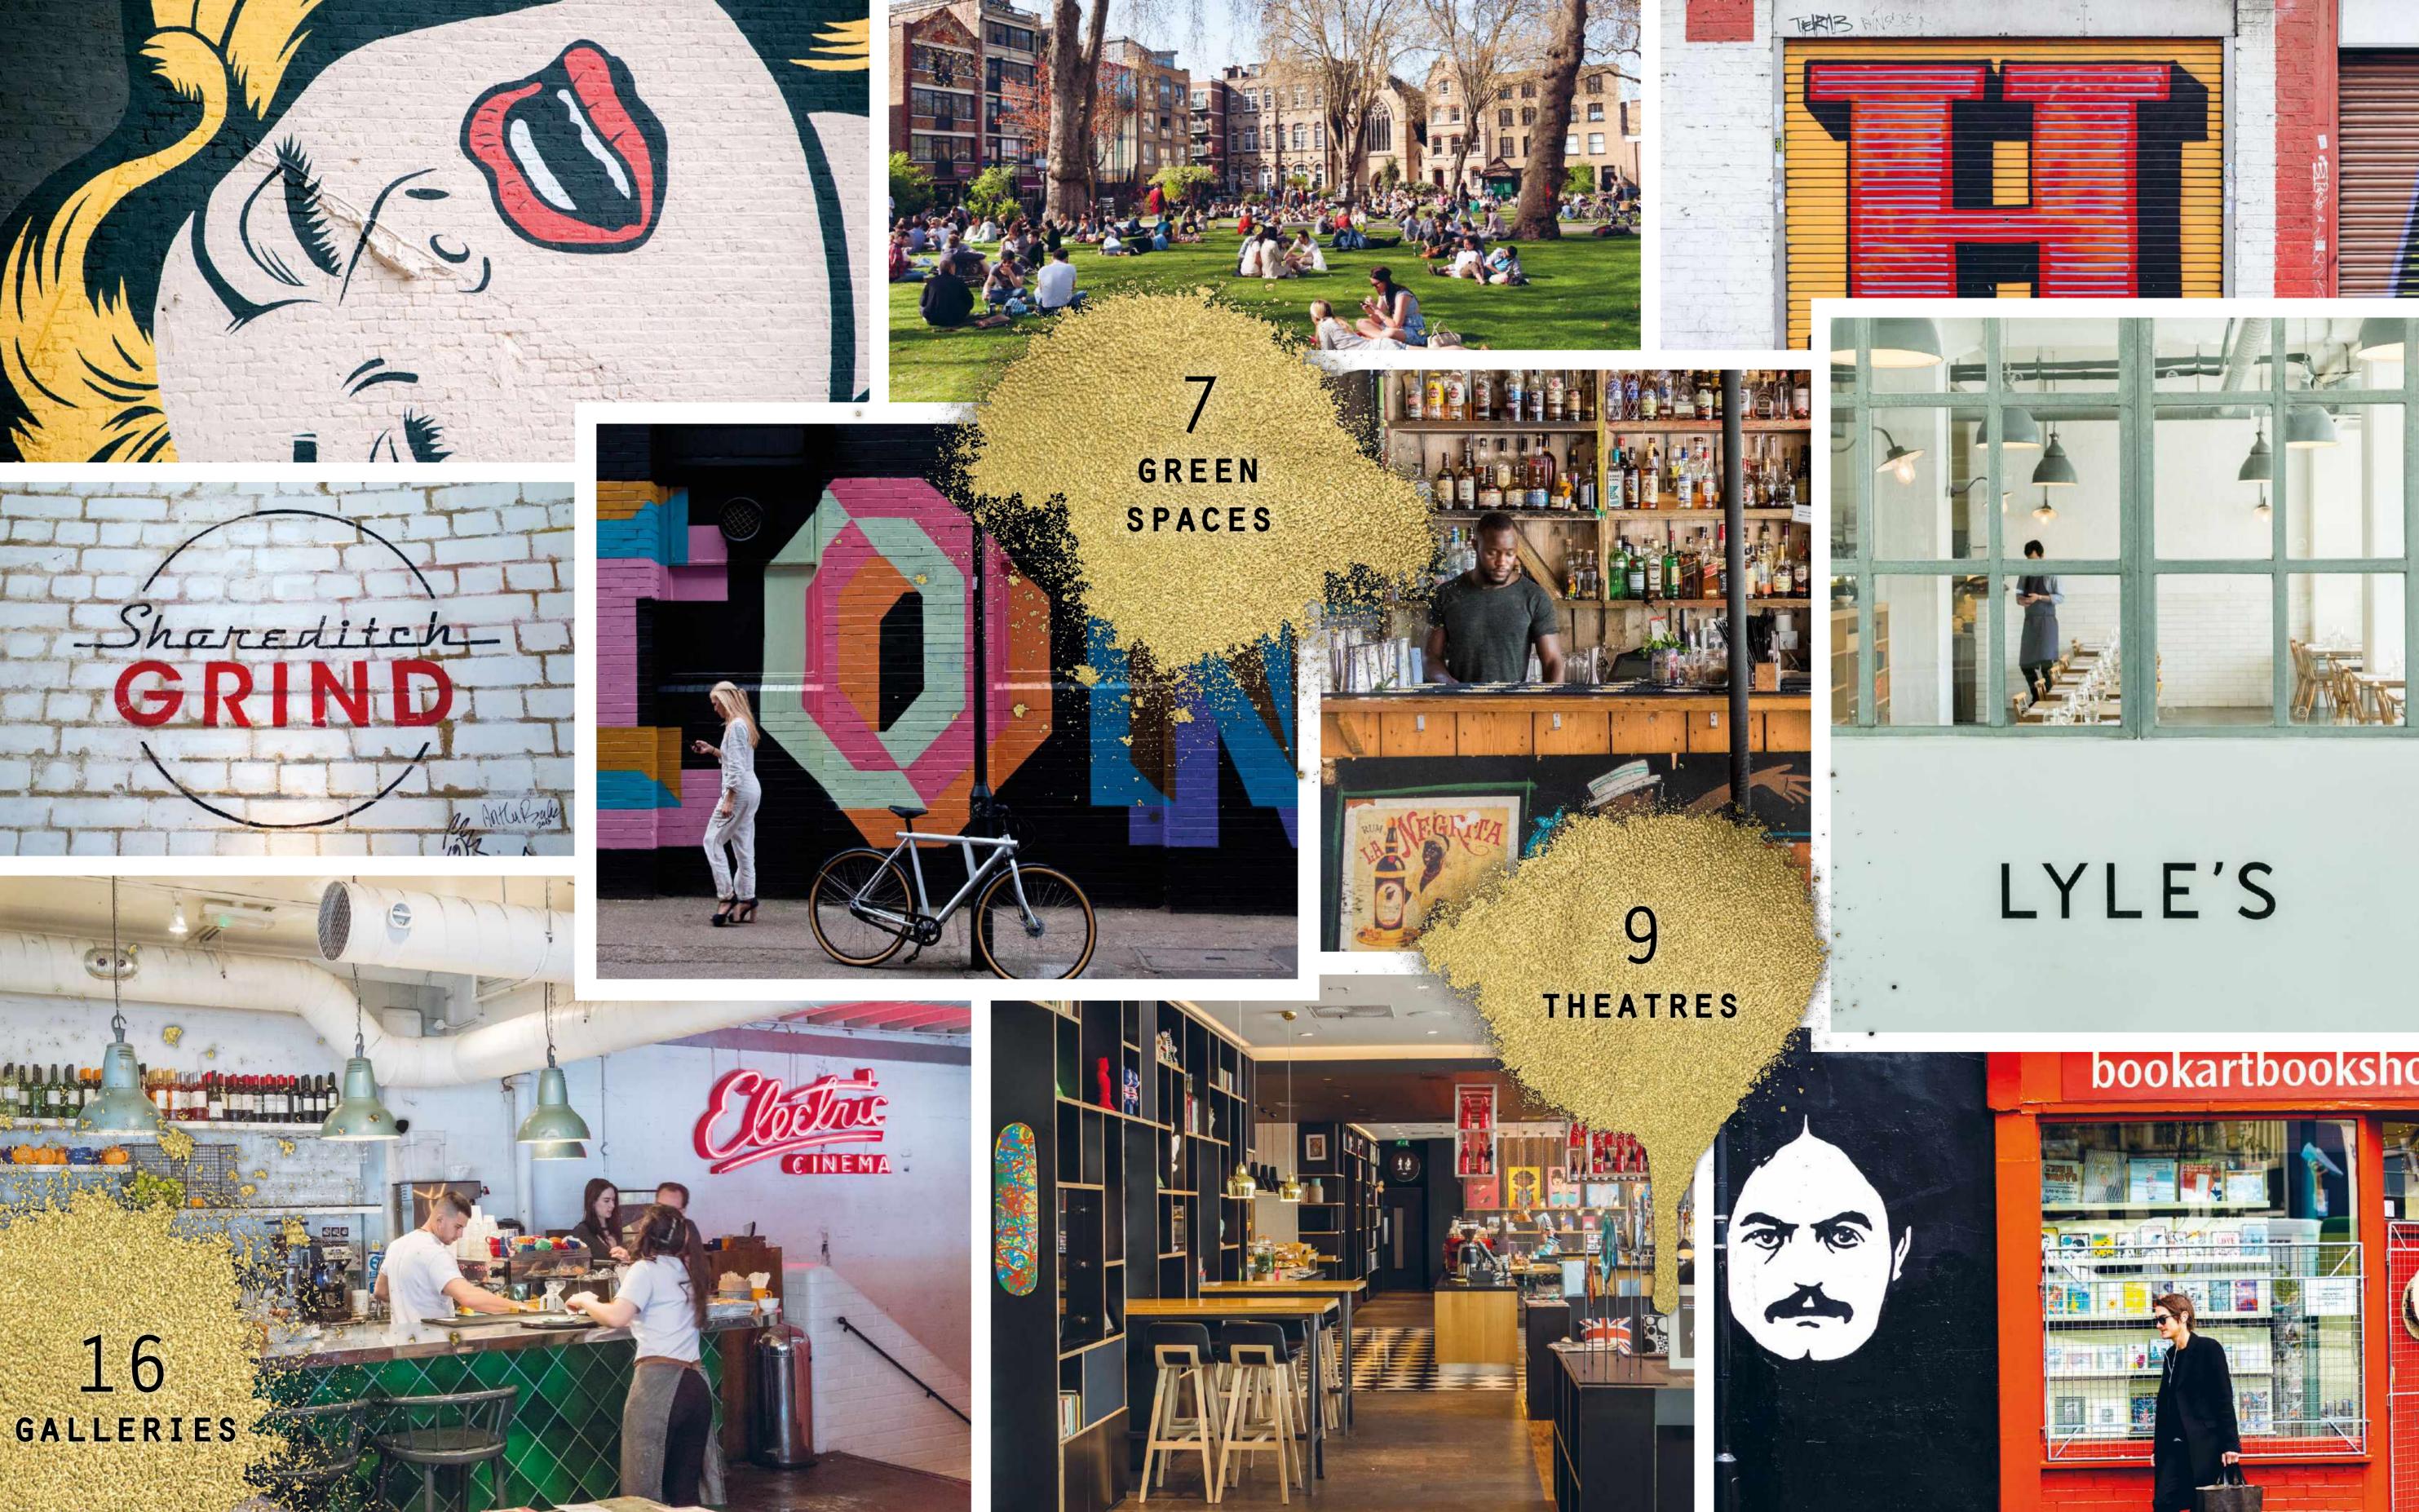

Located alongside Amazon's new HQ, Adobe and We Are Social, the surrounding area is a thriving commercial hub that provides a wonderfully eclectic mix of cafés, bars, leisure and restaurants.

# AMENITY AND PUBLIC REALM