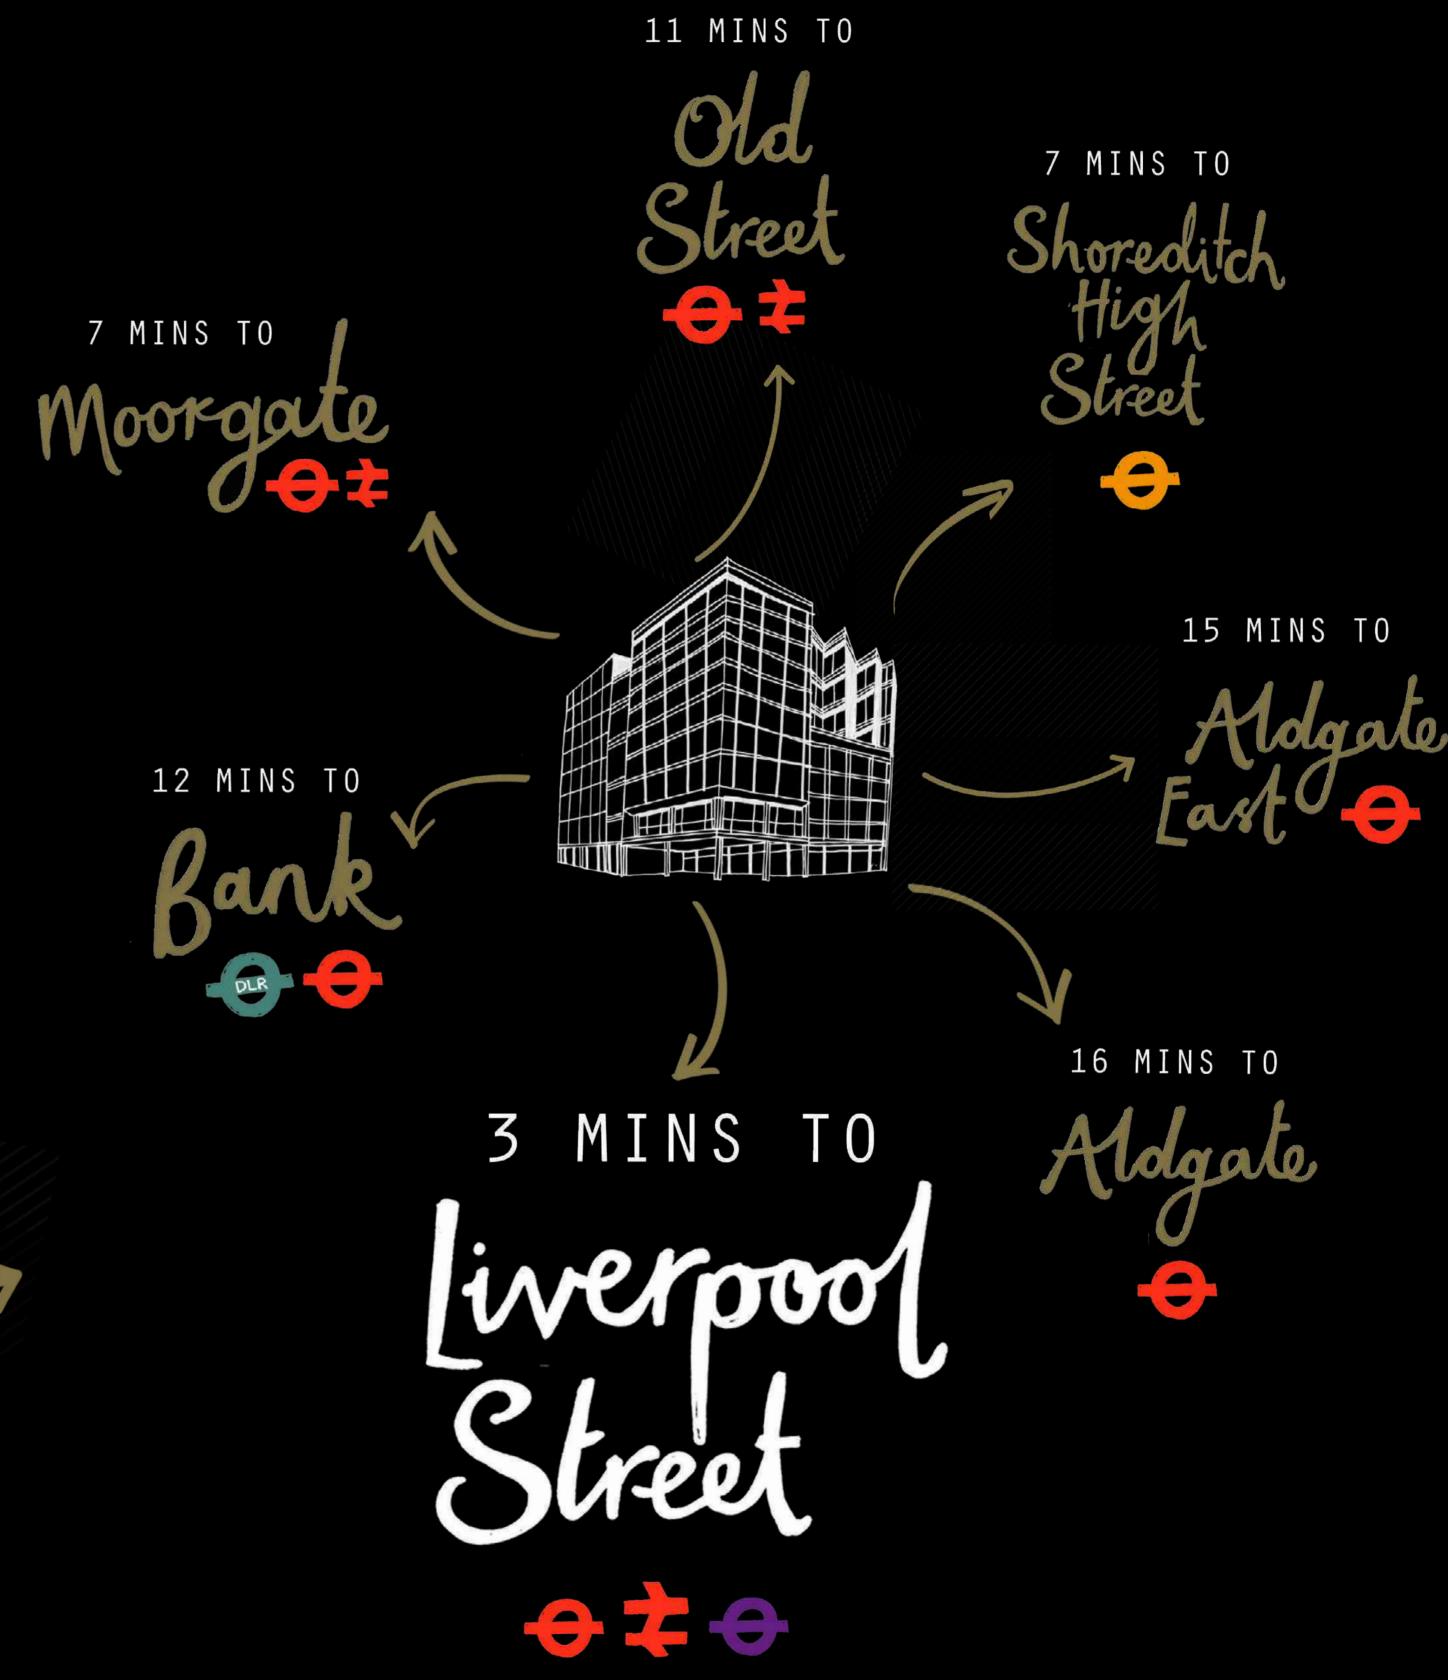

# AMARICA Perfect Shored of Long

Perfectly positioned between the City and Shoreditch, Broadgate Quarter is located in one of London's most exciting and dynamic areas.

The building has unrivalled connectivity within the capital with easy access to Shoreditch High Street and Liverpool Street stations providing mainline, overground, Elizabeth Line and underground services.

#### PERFECTLY CONNECTED

WALKING TIMES TO STATIONS