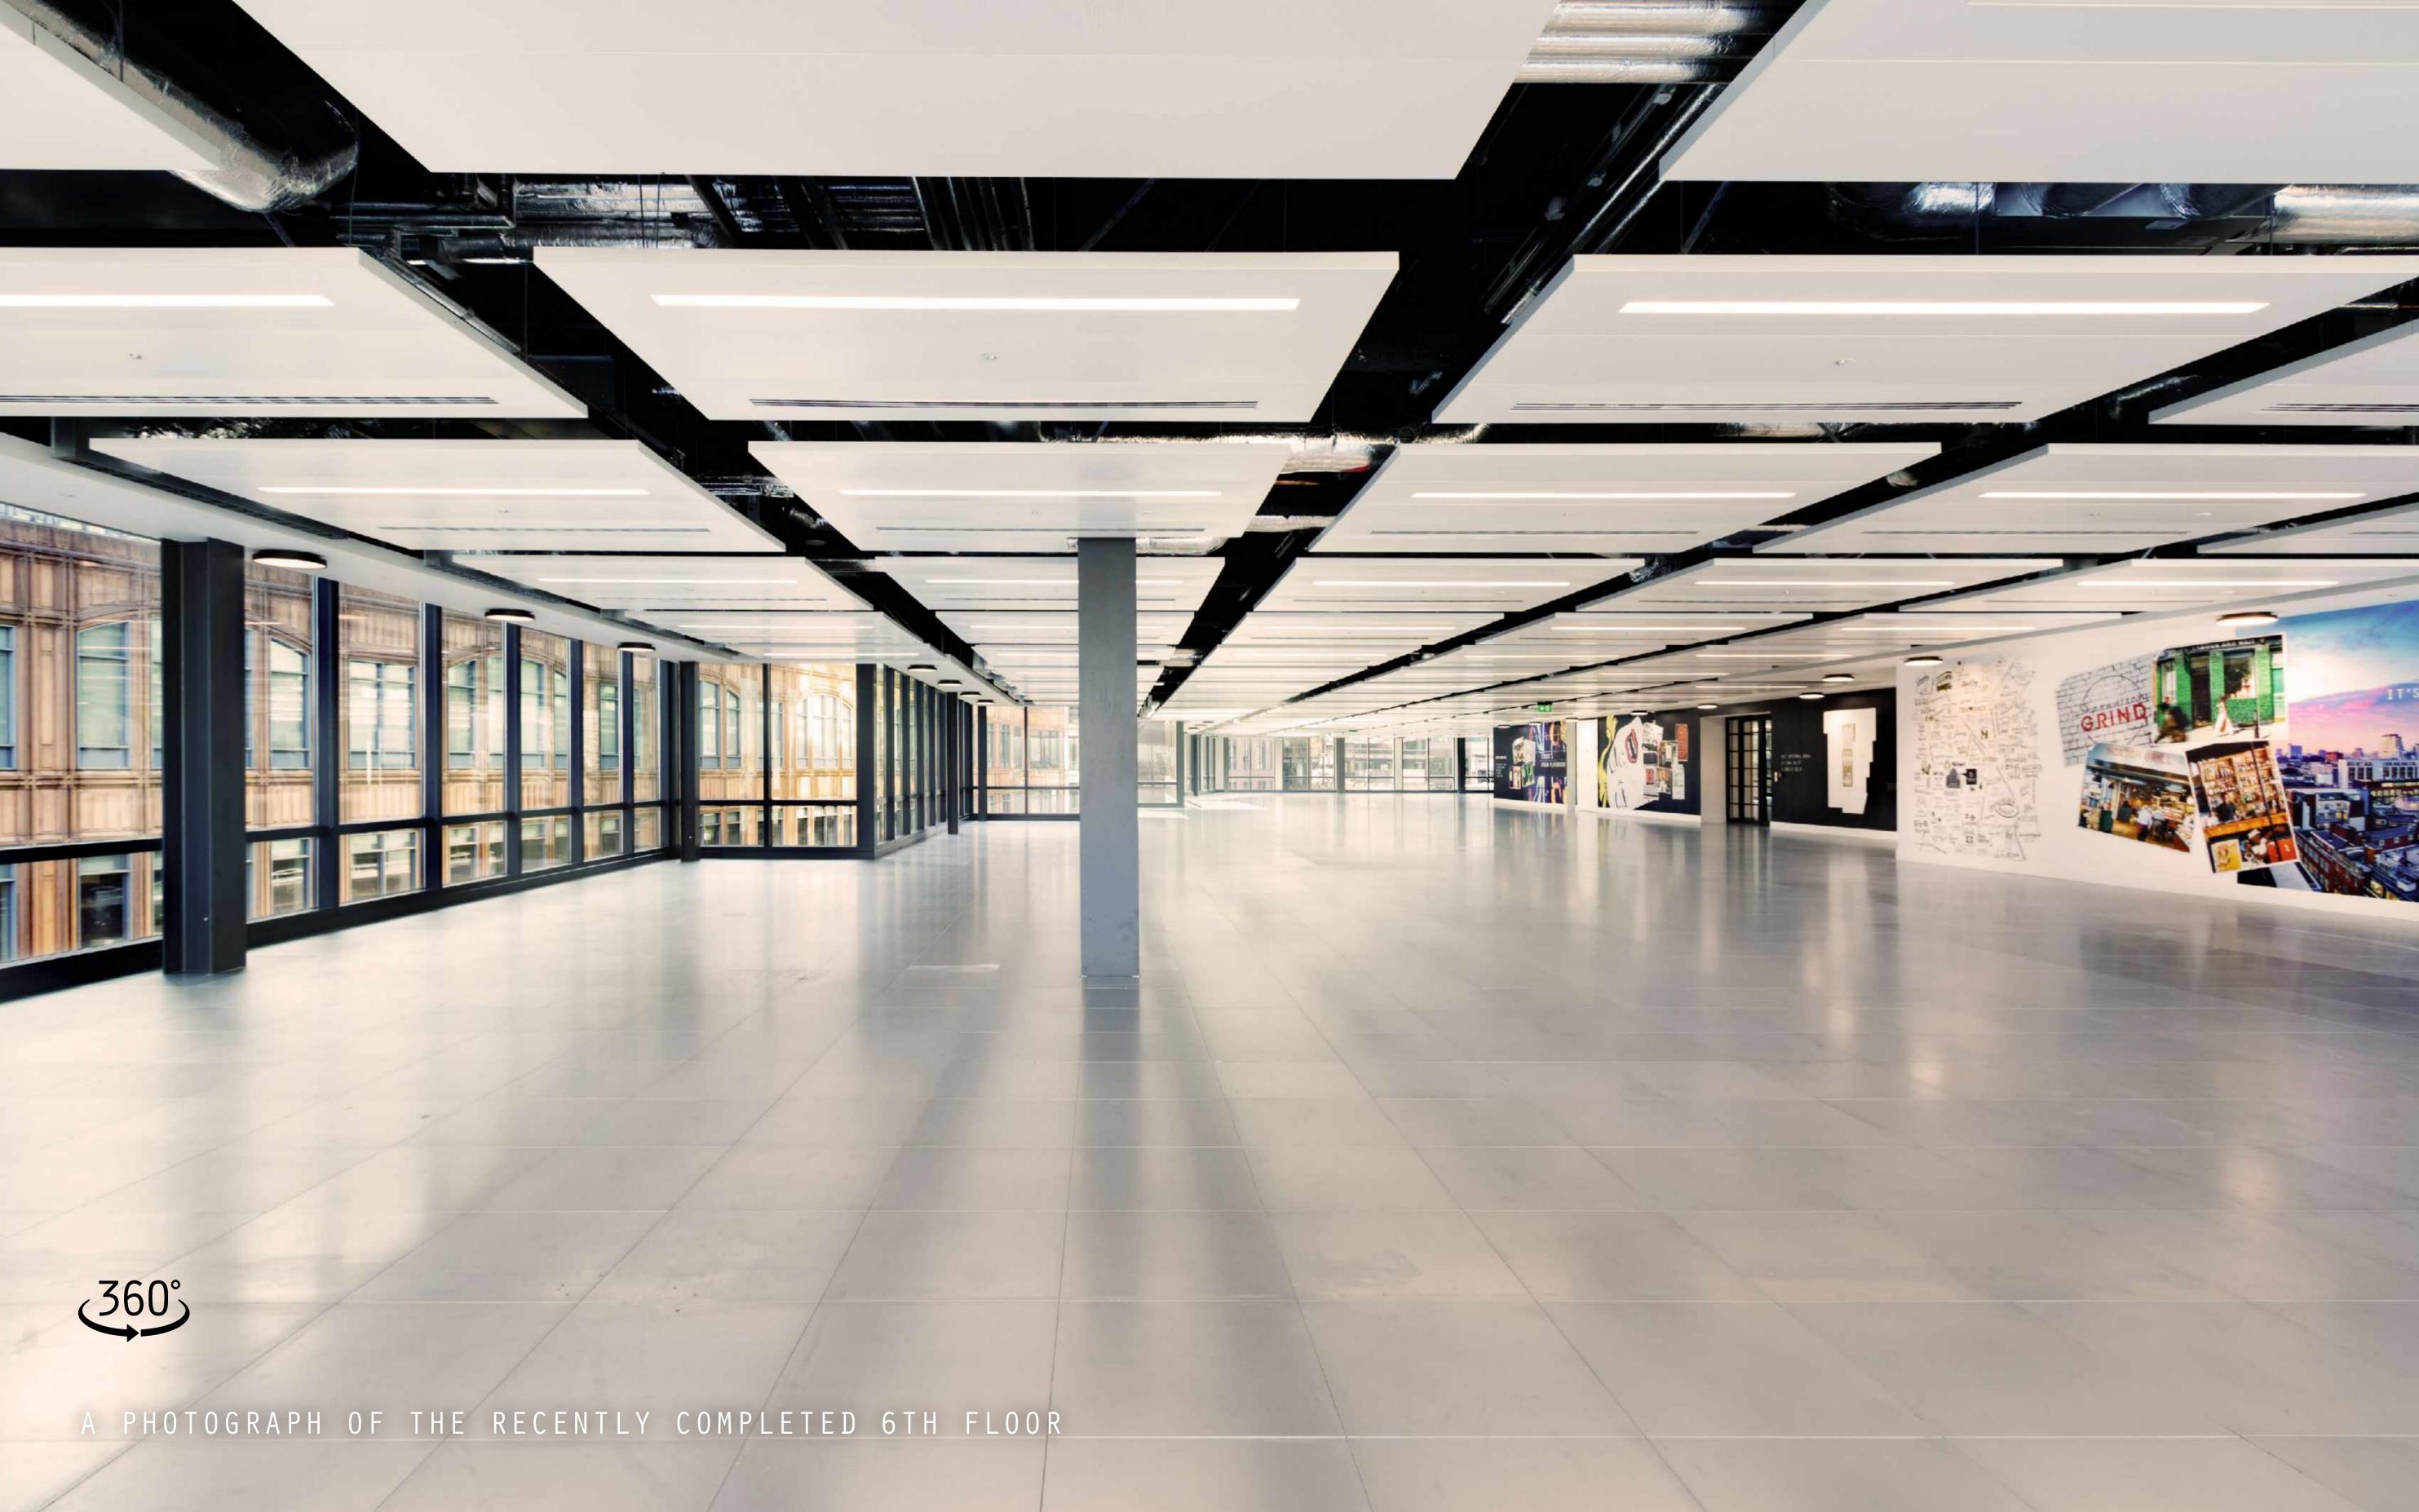

## 6TH FLOOR

NET INTERNAL AREA: 21,384 SQ.FT 1,986.6 SQ.M

MINDSPACE'S FIT-OUT AT NINE APPOLD