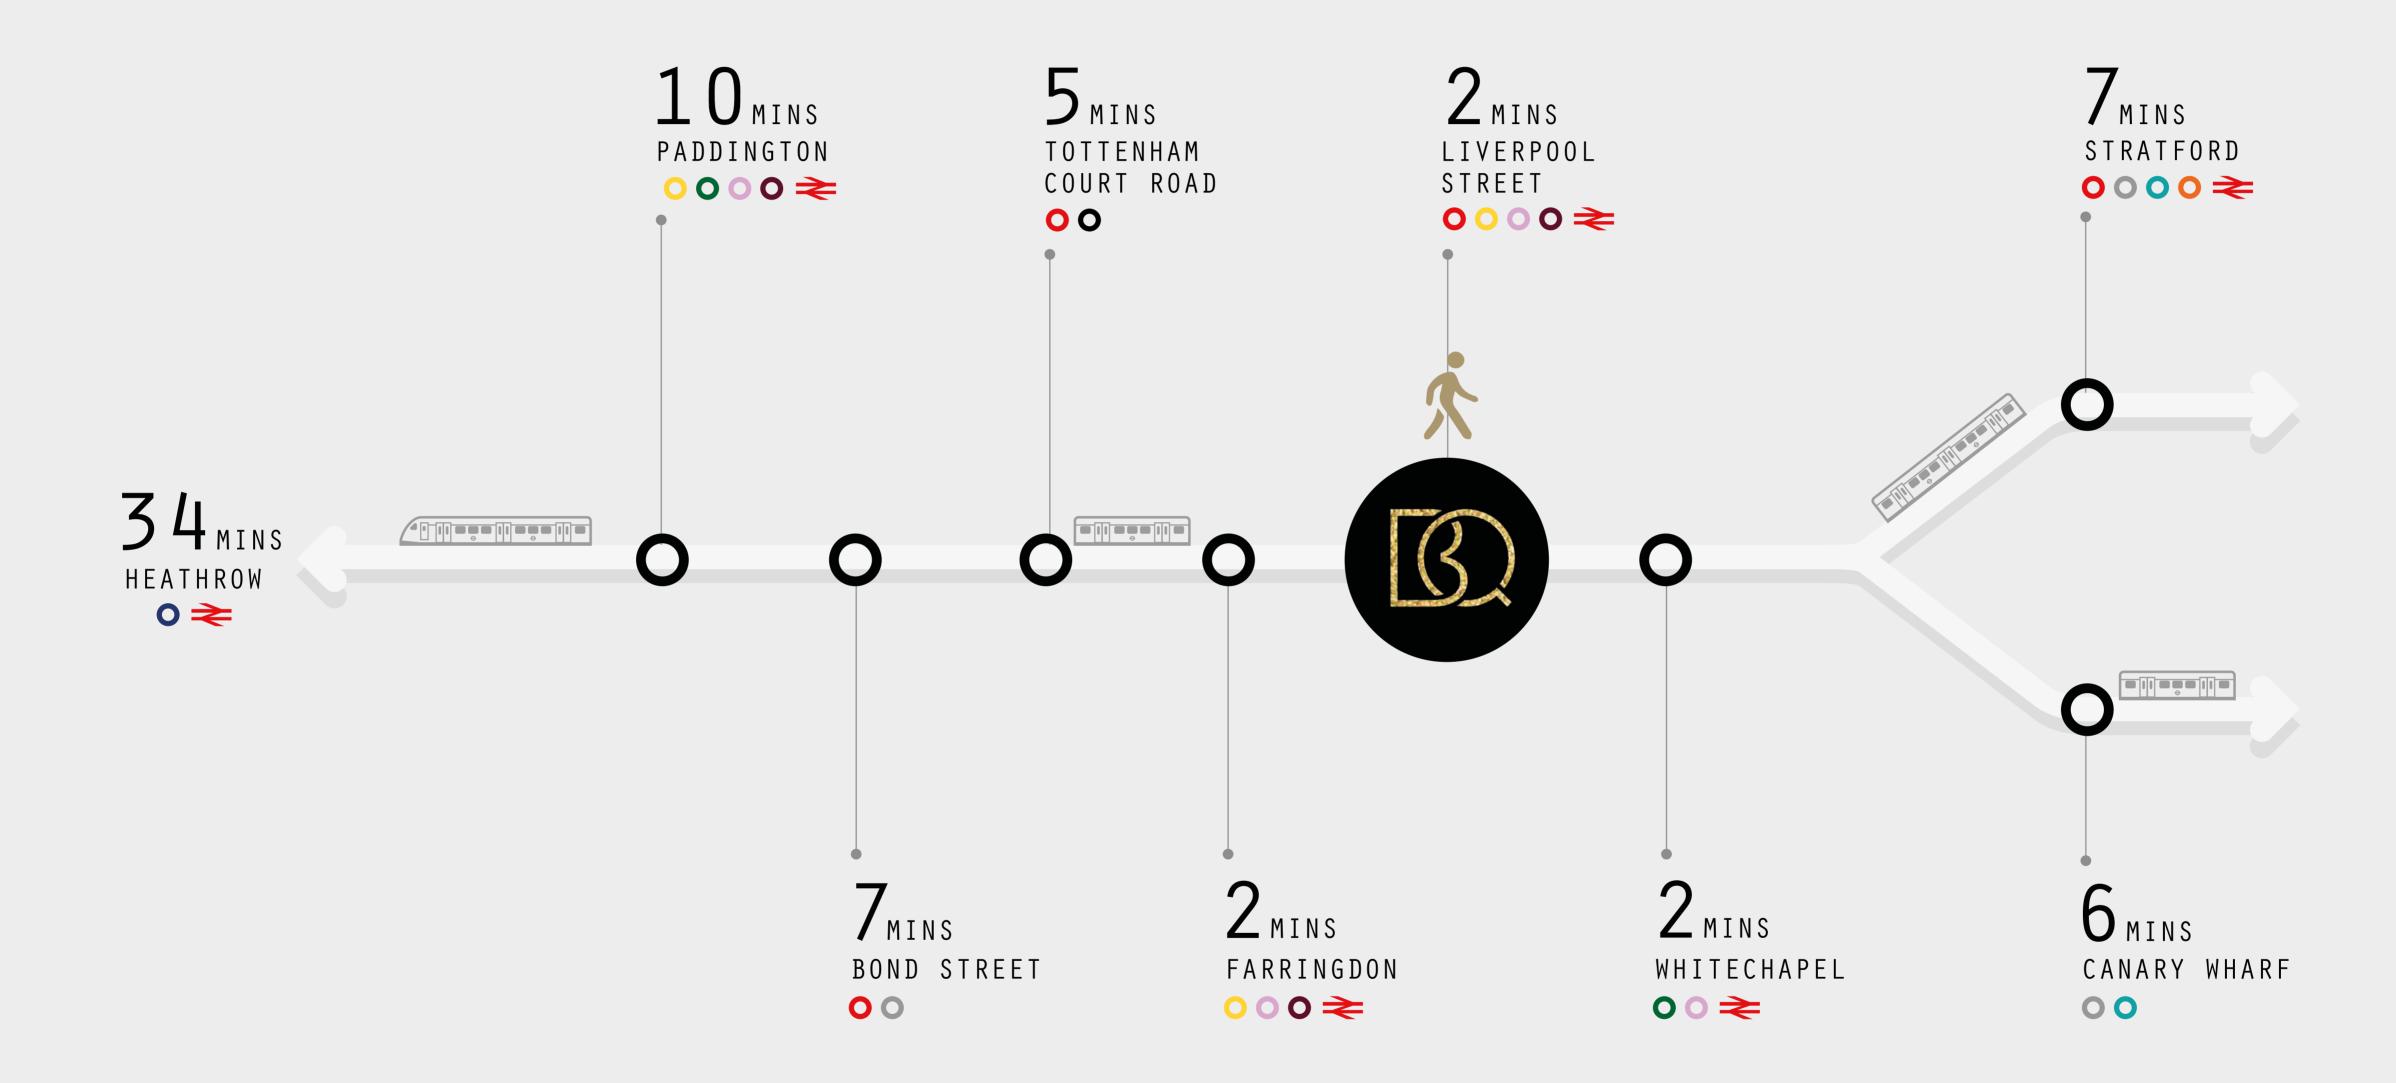

# AMARICA Perfect Shored of Long

Perfectly positioned between the City and Shoreditch, Broadgate Quarter is located in one of London's most exciting and dynamic areas.

The building has unrivalled connectivity within the capital with easy access to Shoreditch High Street and Liverpool Street stations providing mainline, overground, Elizabeth Line and underground services.

#### THE ELIZABETH LINE