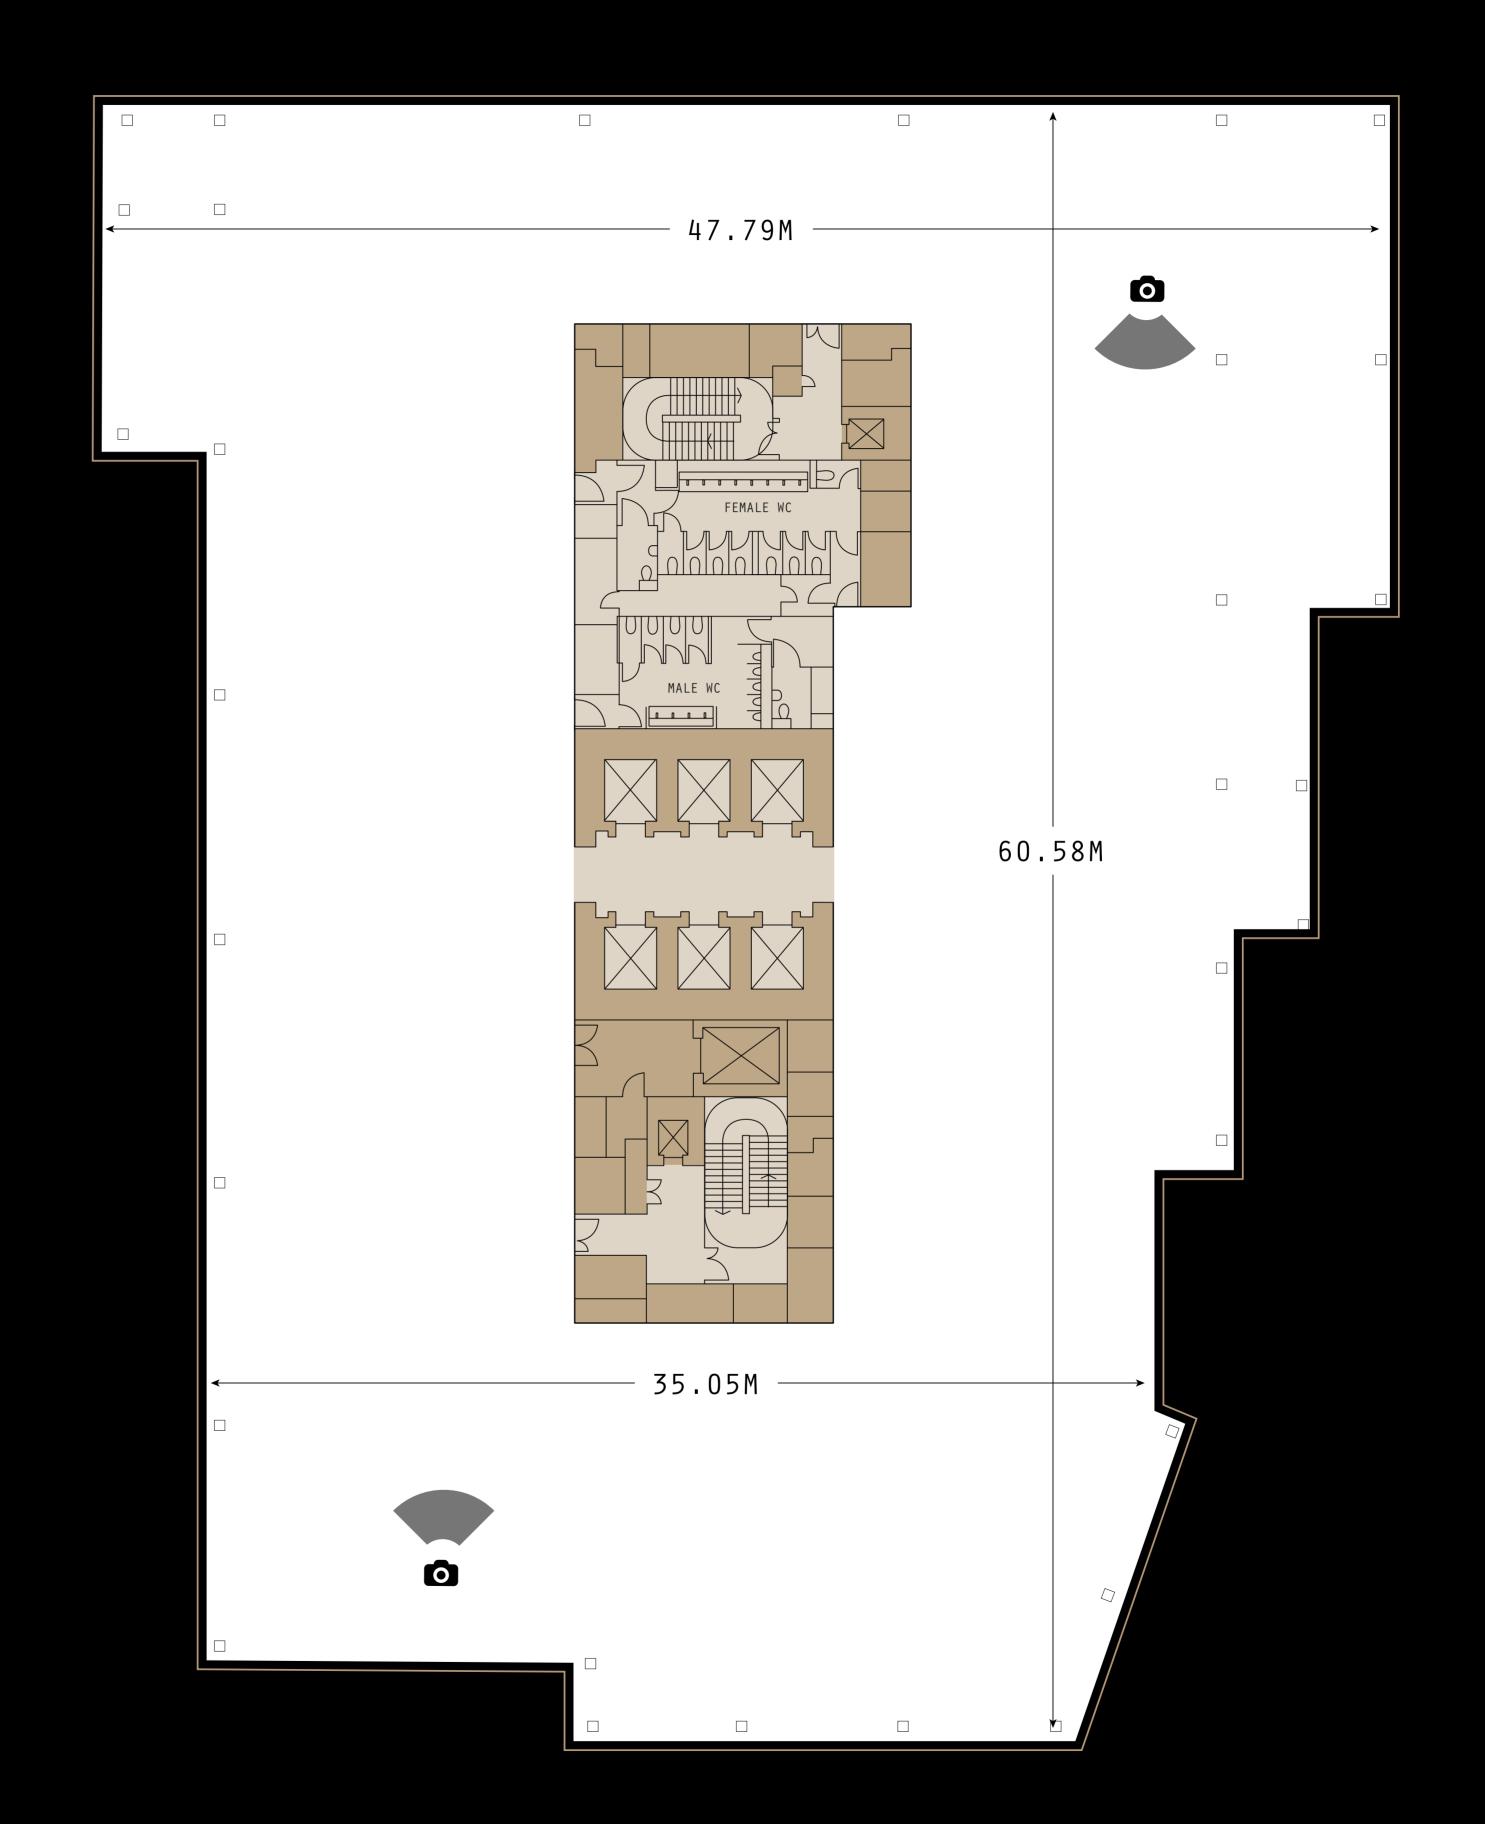

## 6TH FLOOR

NET INTERNAL AREA: 21,384 SQ.FT 1,986.6 SQ.M

MINDSPACE'S FIT-OUT AT NINE APPOLD