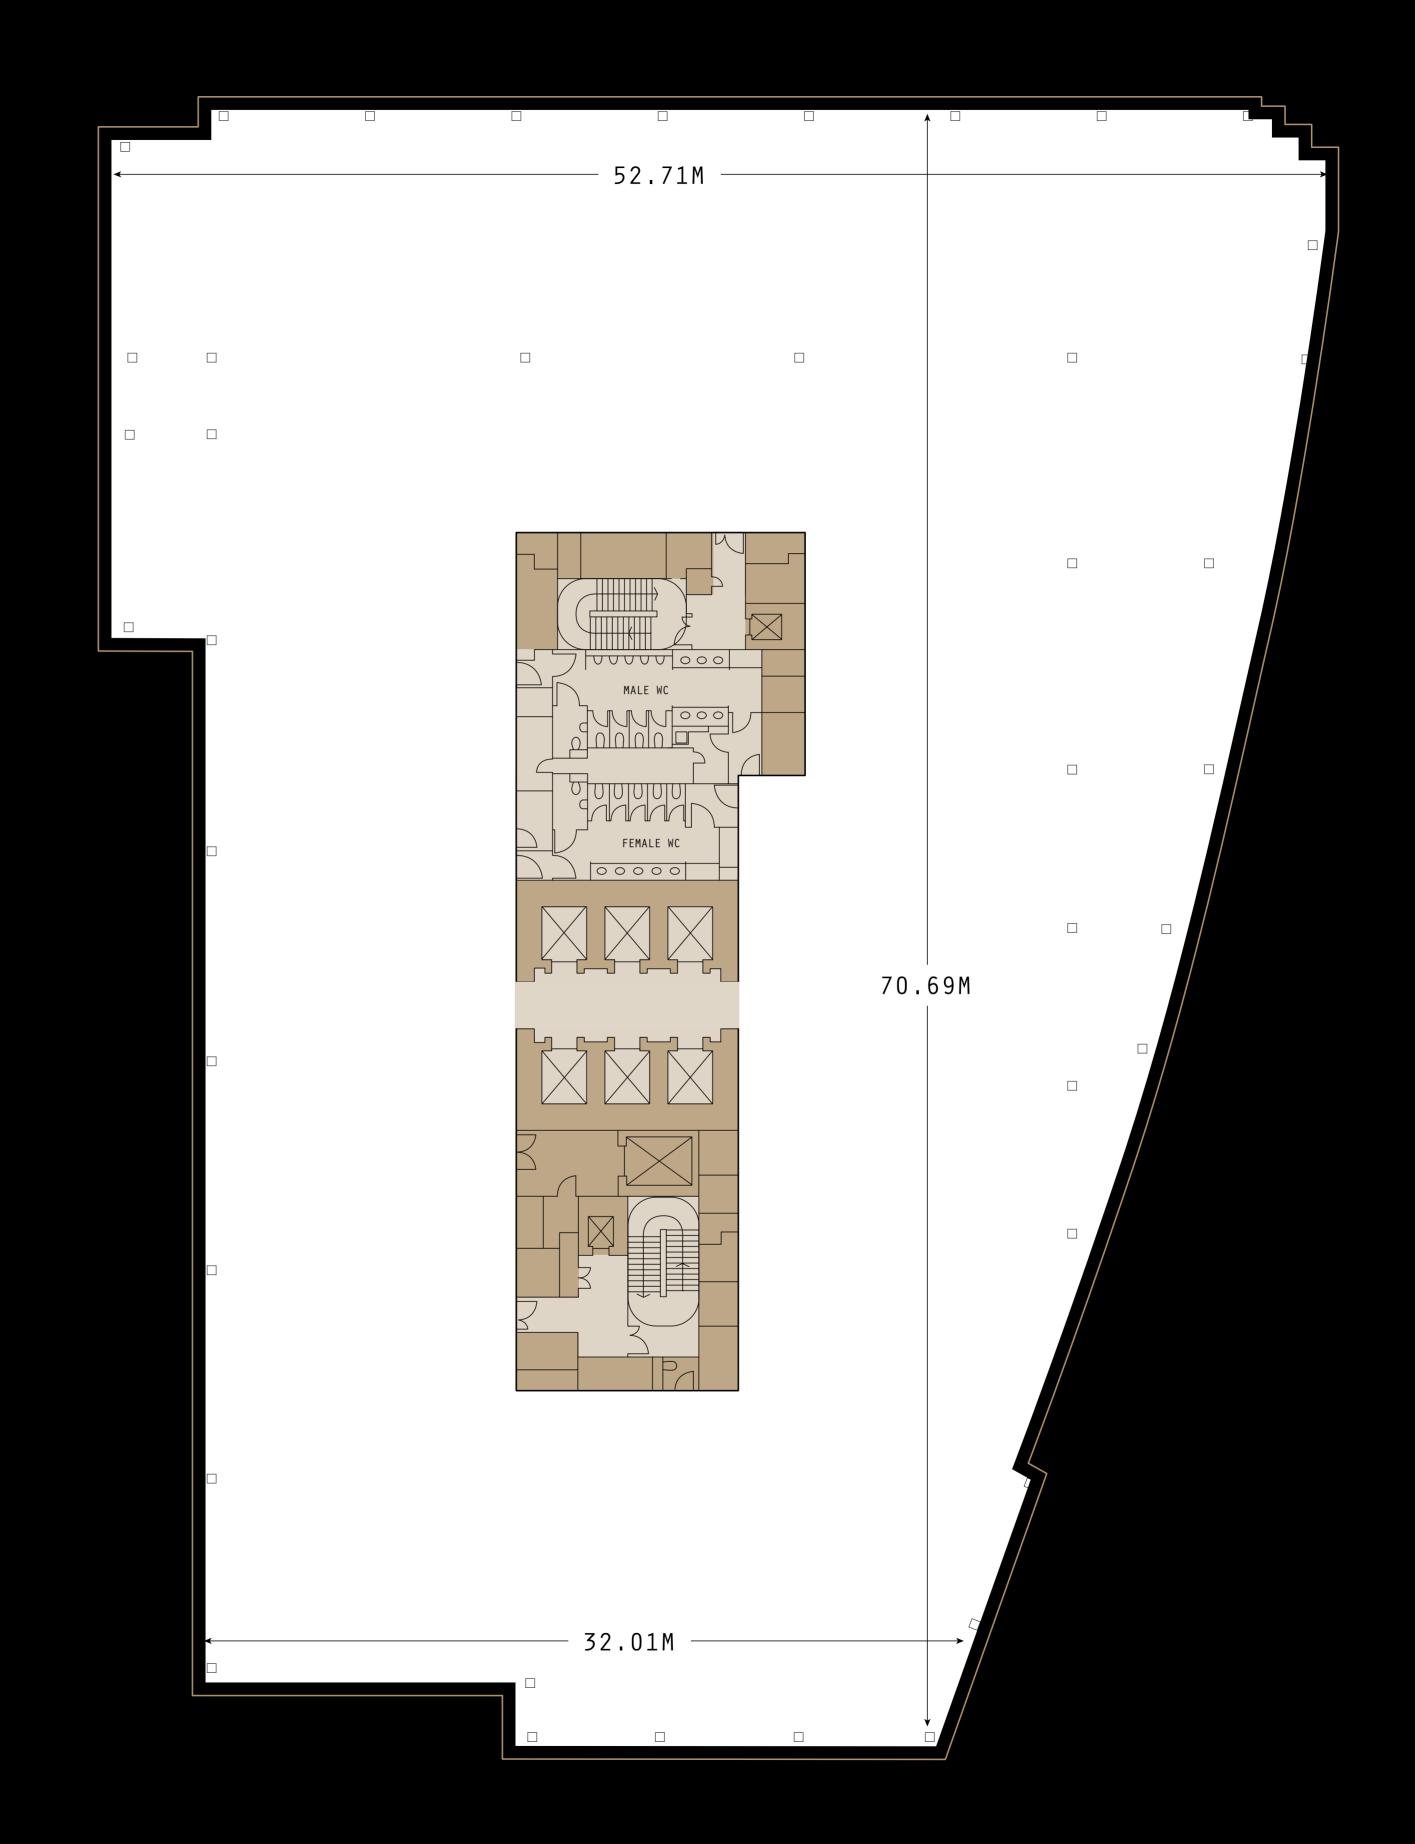

#### GROUND FLOOR

NET INTERNAL AREA:

4,161 SQ.FT

386.5 SQ.M

5.1M SLAB TO SLAB