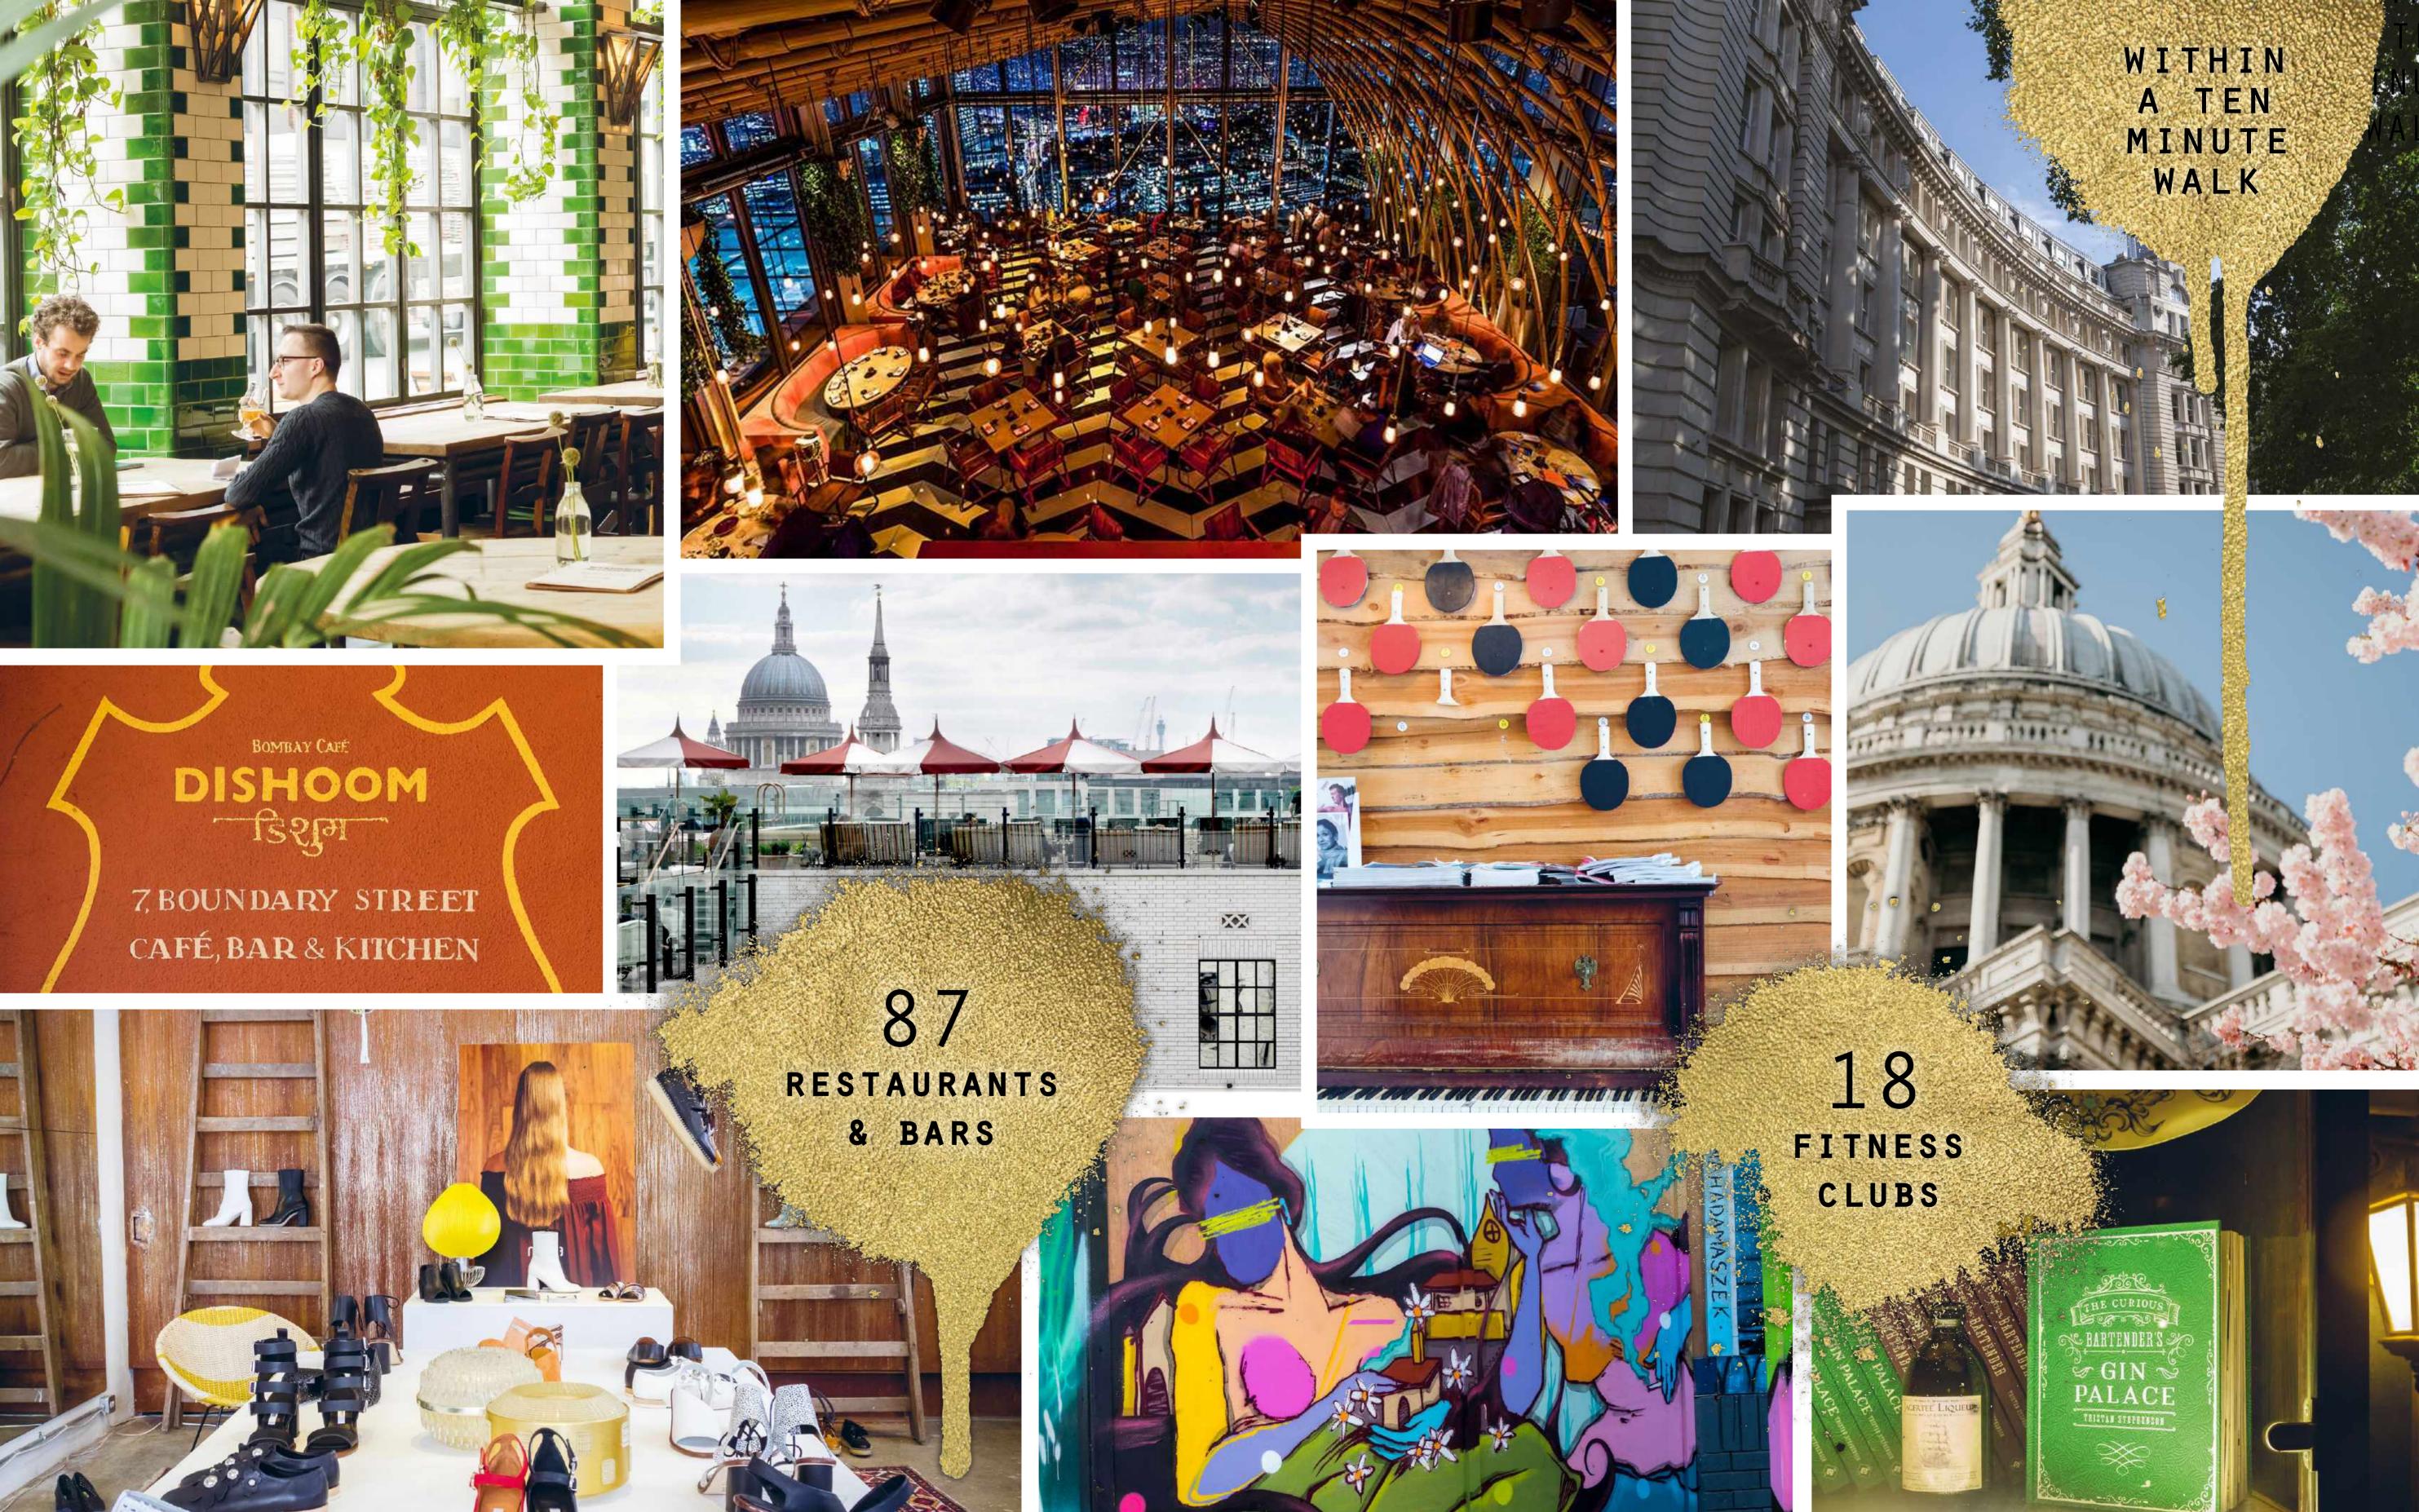

Located alongside Amazon's new HQ, Adobe and We Are Social, the surrounding area is a thriving commercial hub that provides a wonderfully eclectic mix of cafés, bars, leisure and restaurants.

# AMENITY AND PUBLIC REALM