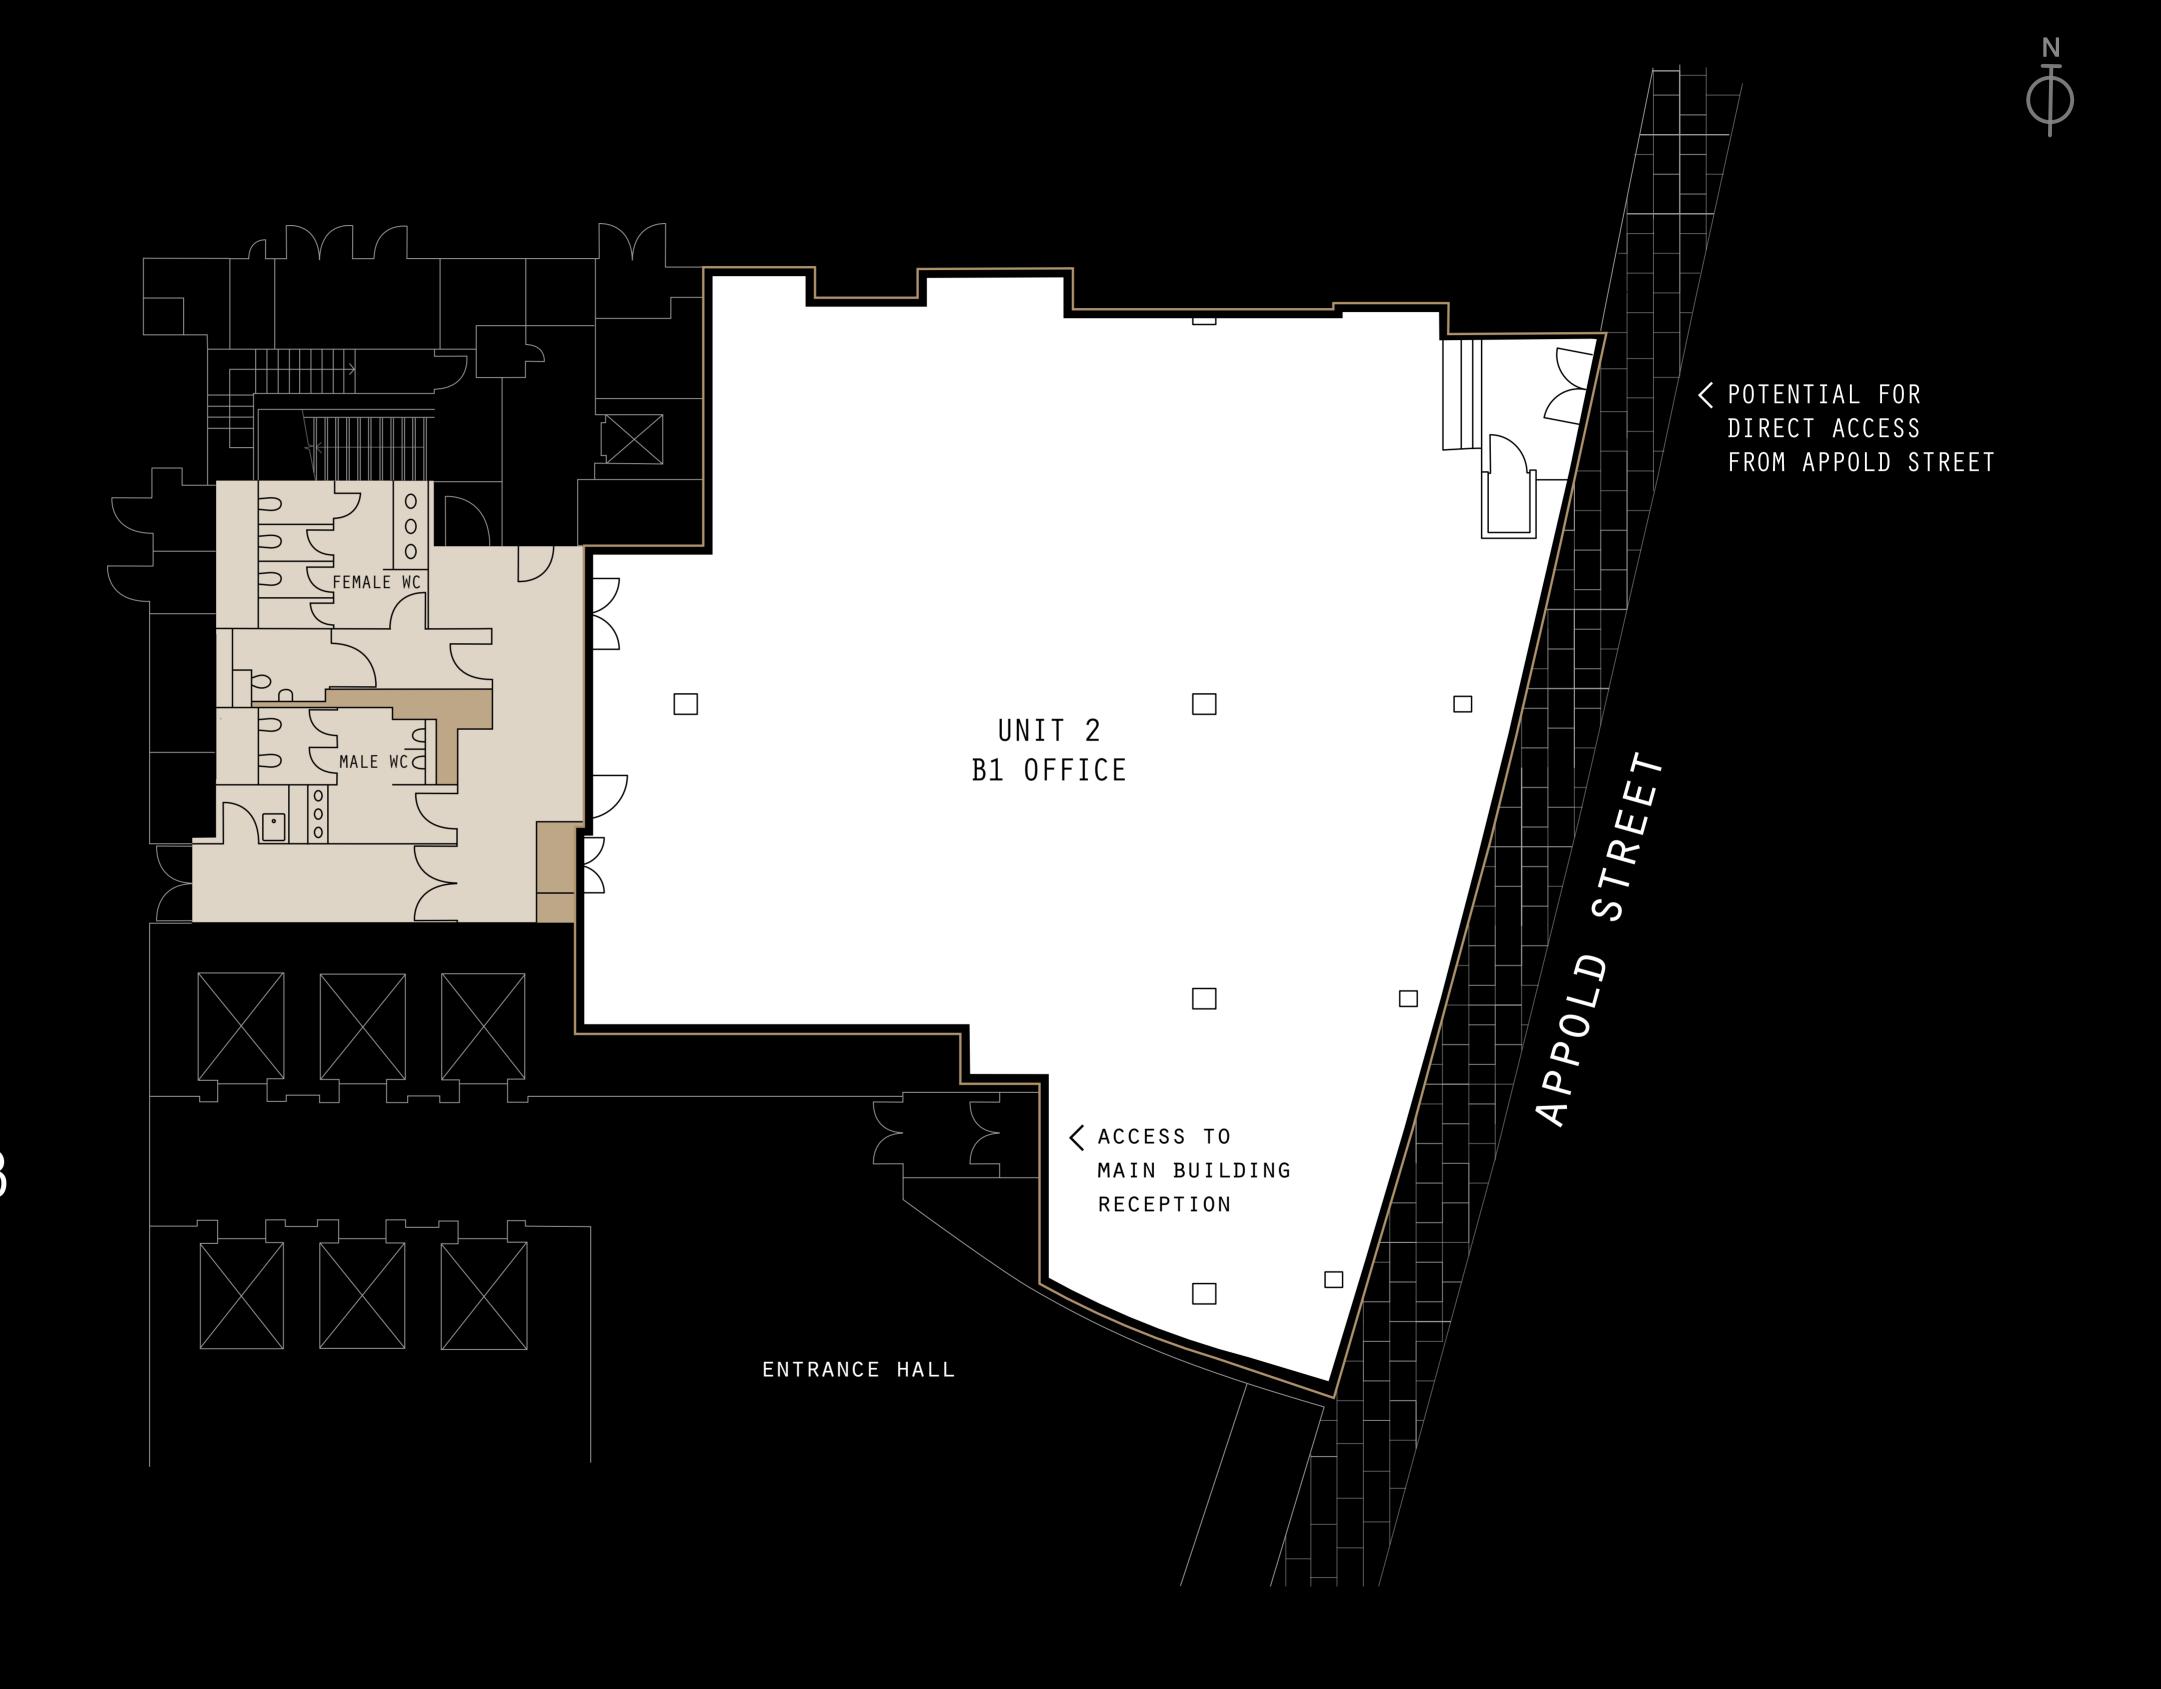

#### GROUND FLOOR

NET INTERNAL AREA:

4,161 SQ.FT

386.5 SQ.M

5.1M SLAB TO SLAB