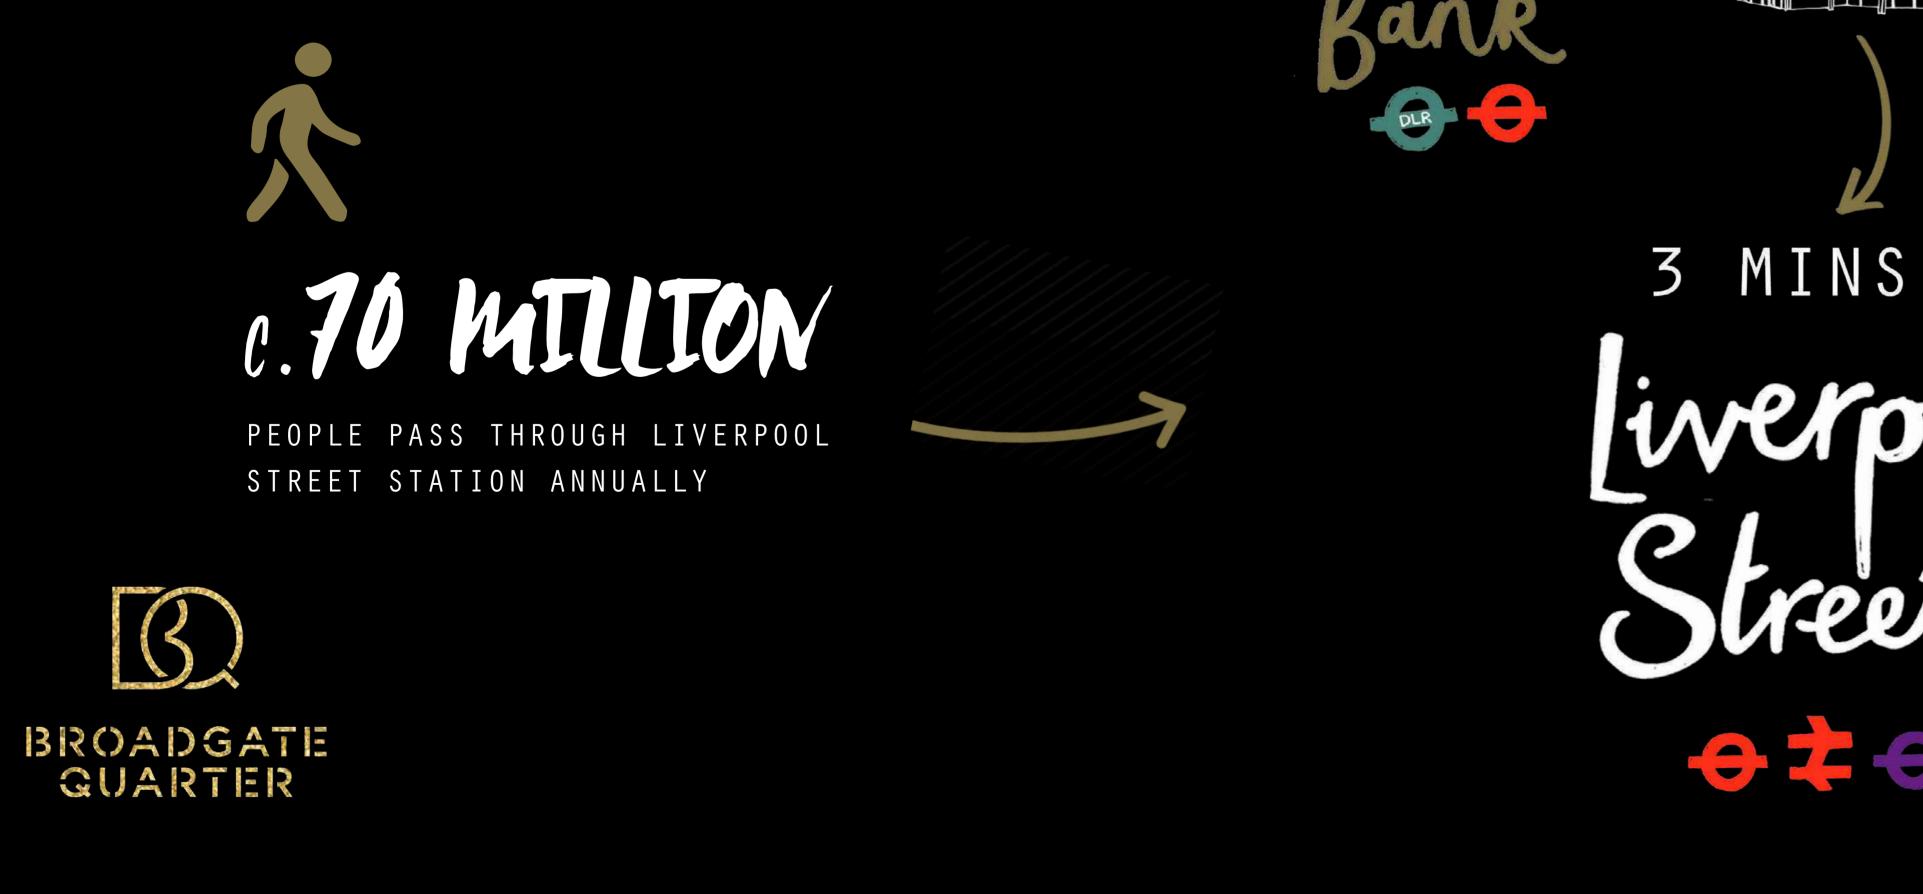

# AMARICA Perfect Shored of Long

Perfectly positioned between the City and Shoreditch, Broadgate Quarter is located in one of London's most exciting and dynamic areas.

The building has unrivalled connectivity within the capital with easy access to Shoreditch High Street and Liverpool Street stations providing mainline, overground, Elizabeth Line and underground services.

#### PERFECTLY CONNECTED

WALKING TIMES TO STATIONS