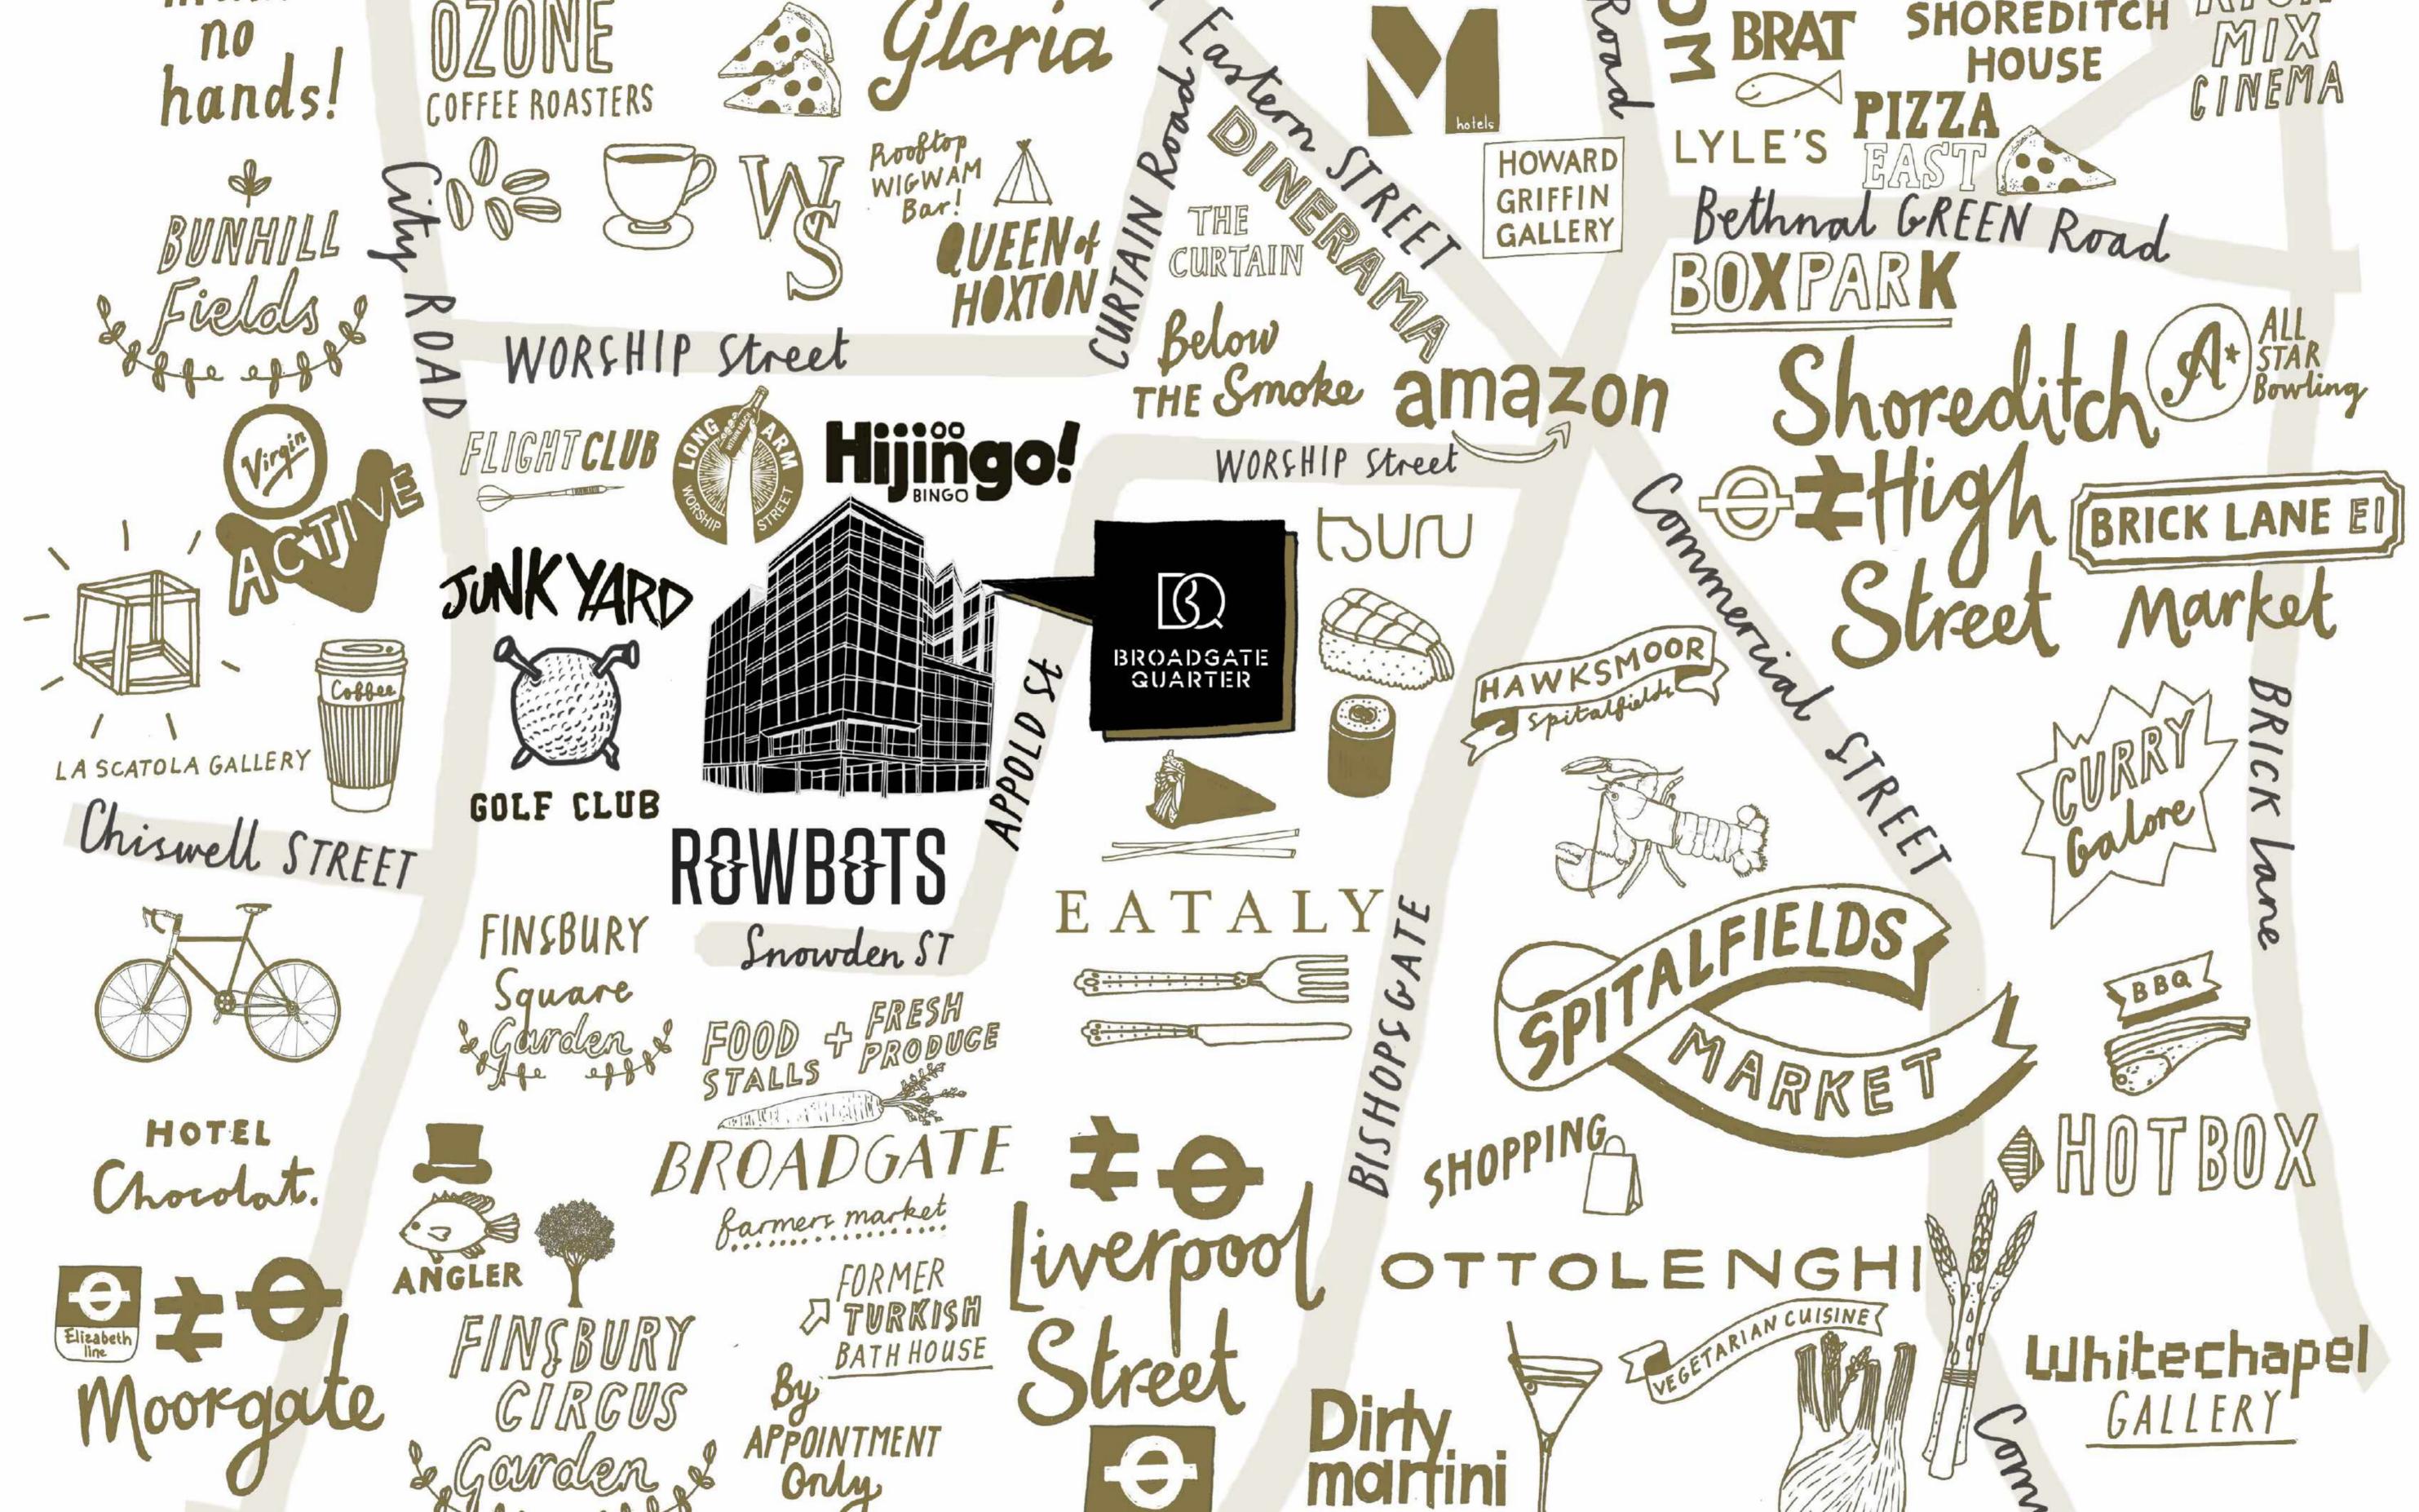

Located alongside Amazon's new HQ, Adobe and We Are Social, the surrounding area is a thriving commercial hub that provides a wonderfully eclectic mix of cafés, bars, leisure and restaurants.

# AMENITY AND PUBLIC REALM