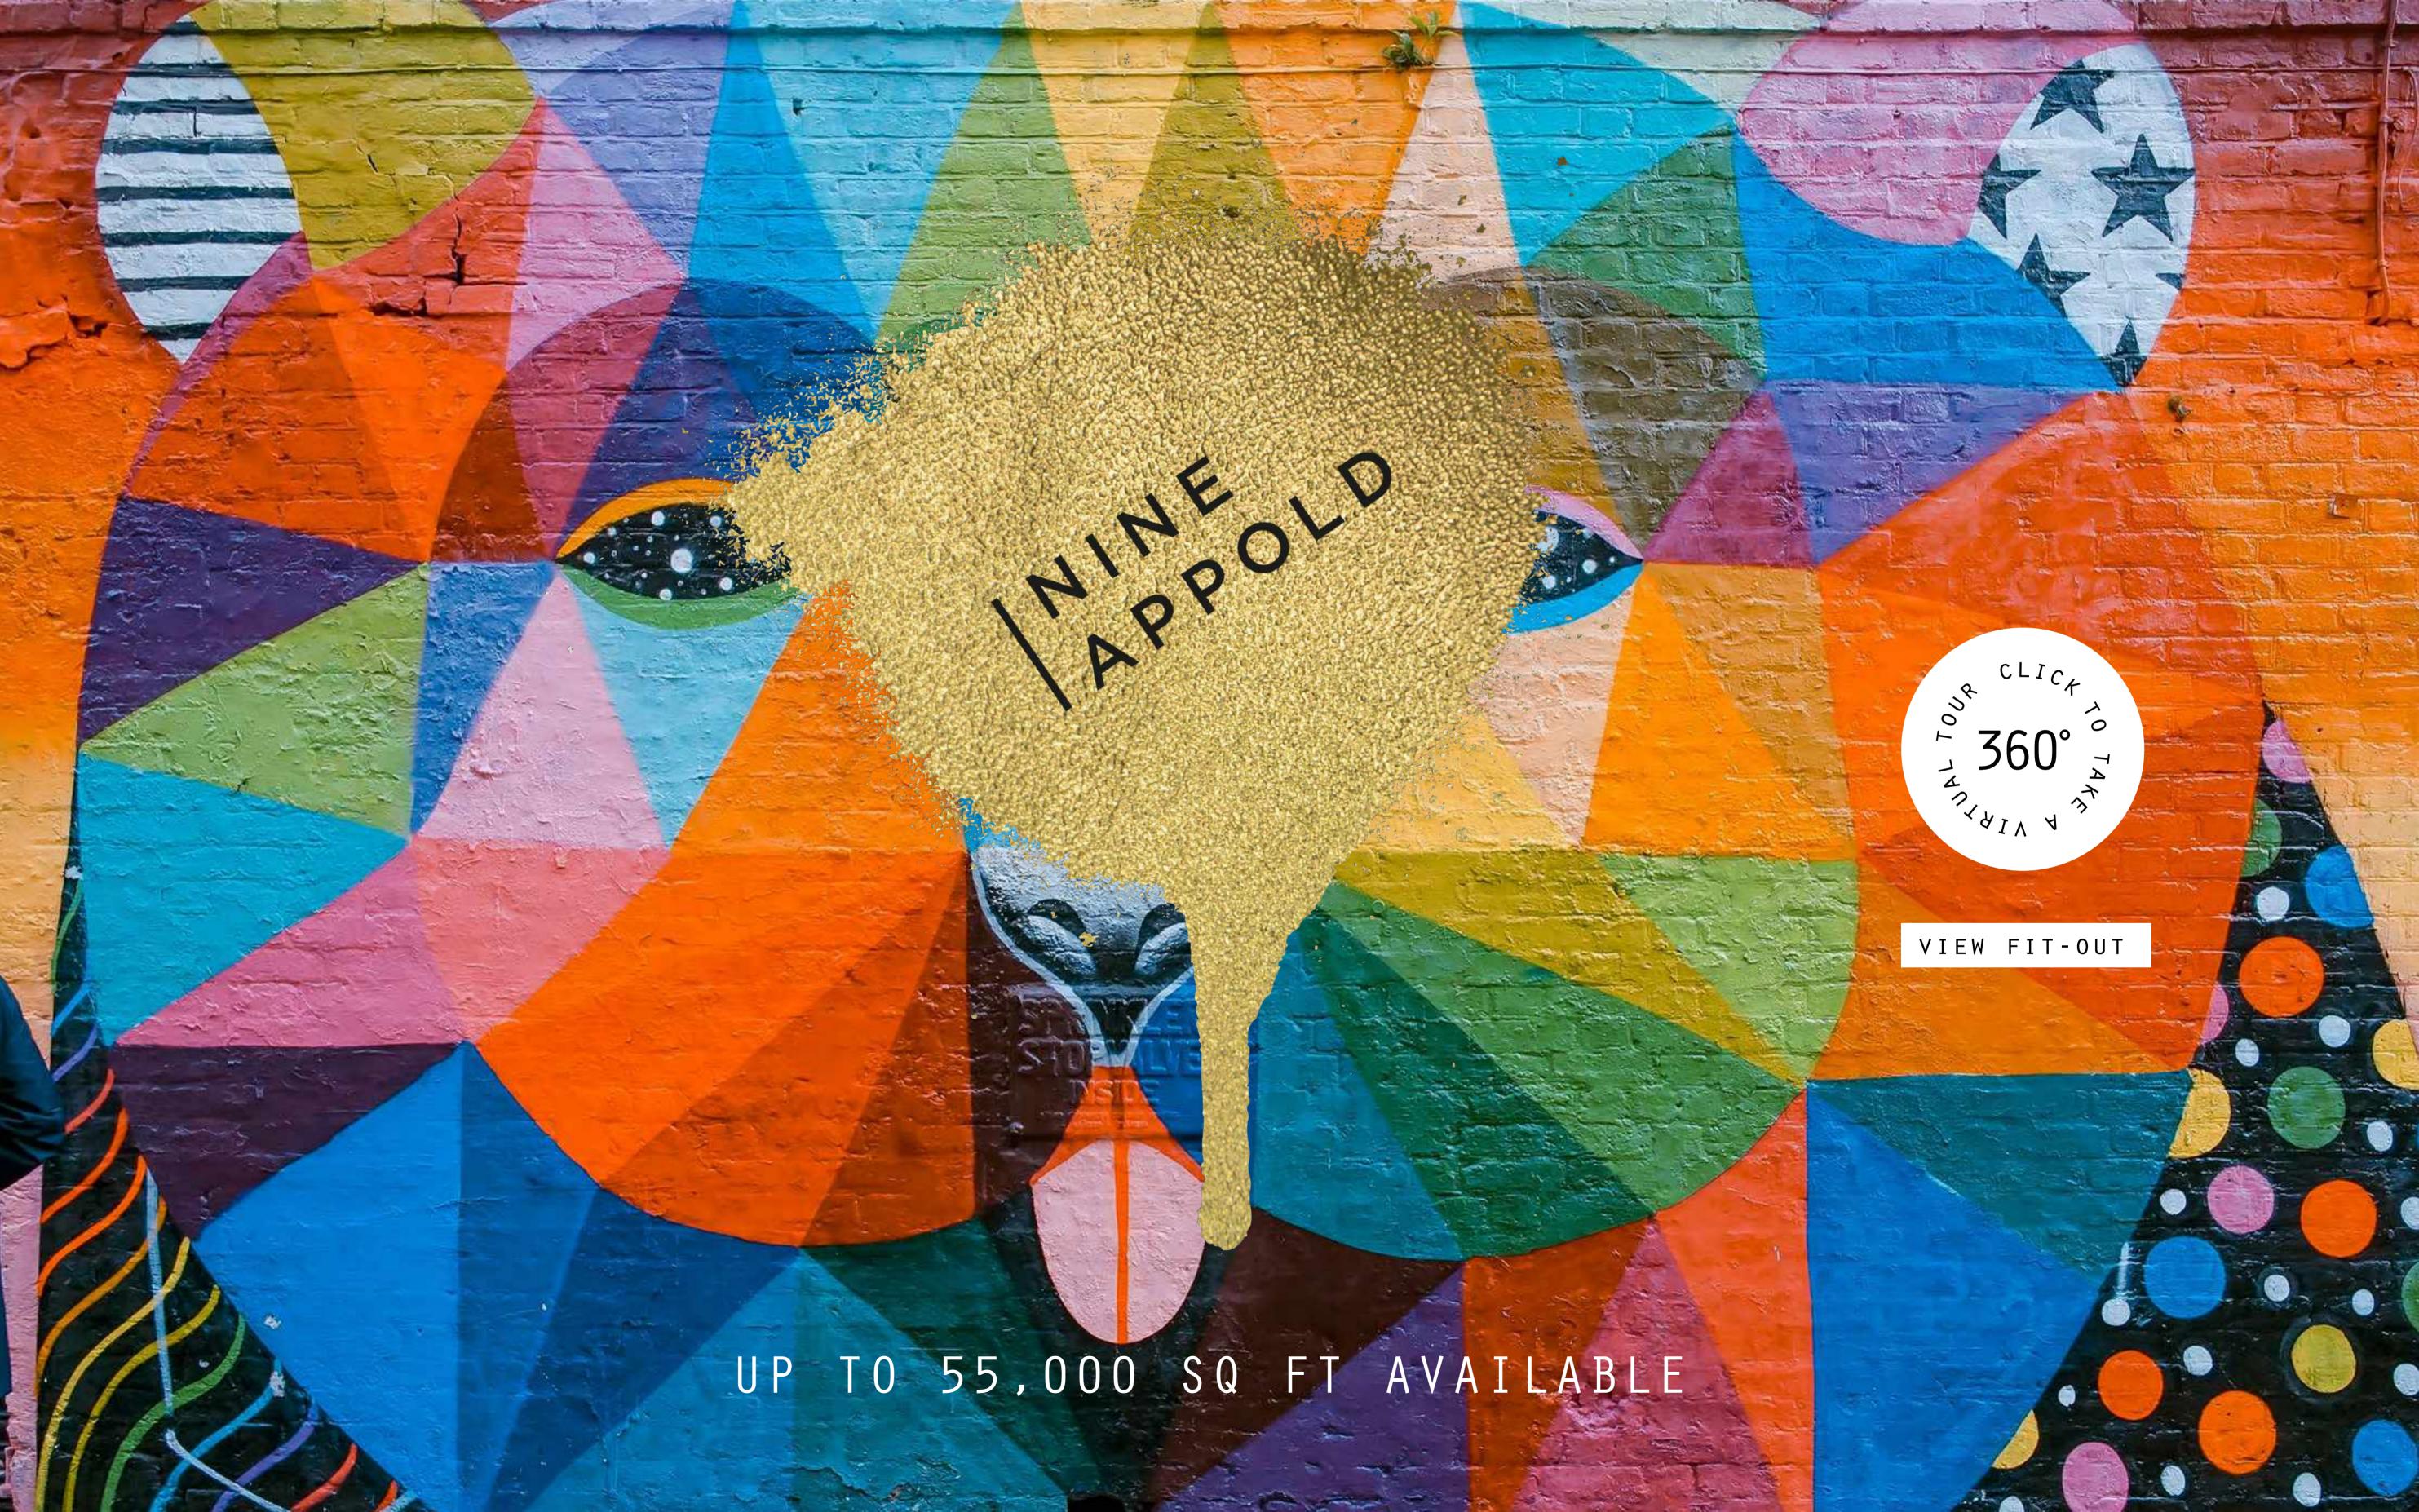

BROADGATE QUARTER

# AMARICA Perfect Shored of Long

Perfectly positioned between the City and Shoreditch, Broadgate Quarter is located in one of London's most exciting and dynamic areas.

The building has unrivalled connectivity within the capital with easy access to Shoreditch High Street and Liverpool Street stations providing mainline, overground, Elizabeth Line and underground services.

Located alongside Amazon's new HQ, Adobe and We Are Social, the surrounding area is a thriving commercial hub that provides a wonderfully eclectic mix of cafés, bars, leisure and restaurants.

#### SCHEDULE OF AREAS

| TOTAL AVAILABLE | 54,374 SQ FT              |      |                |
|-----------------|---------------------------|------|----------------|
| GROUND          | 4,161 SQ. FT              |      | VIEW FLOORPLAN |
| RECEPTION       |                           |      |                |
| 1ST             | SHEARMAN & STERLING       |      |                |
| 2 N D           | SHEARMAN & STERLING, MAKO |      |                |
| 3 R D           | DRG, SHEARMAN & STERLING  |      |                |
| 4TH             | 28,092 SQ. FT             | 360° | VIEW FLOORPLAN |
| 5 T H           | YELP                      |      |                |
| 6TH             | 21,384 SQ. FT             | 360° | VIEW FLOORPLAN |
| 7 T H           | TRAYPORT                  |      |                |
| 8 T H           | MINDSPACE                 |      |                |
| 9 T H           | MINDSPACE                 |      |                |
| FLOOR           | OFFICE AVAILABILITY       |      |                |