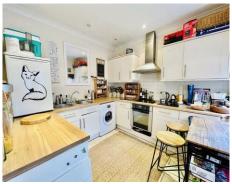

#### **ACCOMMODATION**

Kitchen 9' 4" x 9' 8" (2.84m x 2.95m)

With coving, side aspect window, tiling, and appliances.

Hallway 7' 3" x 4' 2" (2.21m x 1.28m)

With side aspect window.

Bathroom 7' 3" x 5' 6" (2.21m x 1.67m)