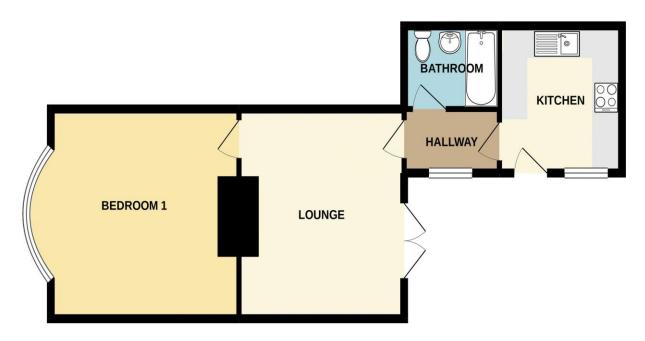

# GROUND FLOOR 524 sq.ft. (48.7 sq.m.) approx.

TOTAL FLOOR AREA: 524 sq.ft. (48.7 sq.m.) approx

Whilst every attempt has been made to ensure the accuracy of the floorplan contained here, measurements of doors, windows, rooms and any other items are approximate and no responsibility is taken for any error, omission or mis-statement. This plan for flittlishman by purposes only and should be used as such by any prospective purchaser. The services, systems and appliances shown have not been tested and no guarantee as to their operability or efficiency can be given.

#### **ACCOMMODATION**

Kitchen 9' 4" x 9' 8" (2.84m x 2.95m)

With coving, side aspect window, tiling, and appliances.

Hallway 7' 3" x 4' 2" (2.21m x 1.28m)

With side aspect window.

Bathroom 7' 3" x 5' 6" (2.21m x 1.67m)

With tiling, toilet, hand wash basin, and shower over bath.

Lounge 13' 9" x 12' 6" (4.20m x 3.82m)

With coving and French doors to rear aspect.

Bedroom 14' 4" x 13' 9" (4.36m x 4.20m)

With coving and bay window to front aspect.