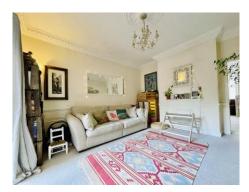

With tiling, toilet, hand wash basin, and shower over bath.

Lounge 13' 9" x 12' 6" (4.20m x 3.82m)

With coving and French doors to rear aspect.

Bedroom 14' 4" x 13' 9" (4.36m x 4.20m)

With coving and bay window to front aspect.