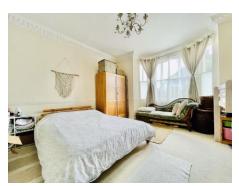

With tiling, toilet, hand wash basin, and shower over bath.

Lounge 13' 9" x 12' 6" (4.20m x 3.82m)

With coving and French doors to rear aspect.

Bedroom 14' 4" x 13' 9" (4.36m x 4.20m)

With coving and bay window to front aspect.