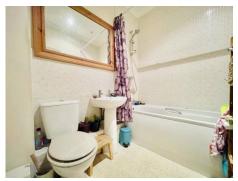

#### **ACCOMMODATION**

Kitchen 9' 4" x 9' 8" (2.84m x 2.95m)

With coving, side aspect window, tiling, and appliances.

Hallway 7' 3" x 4' 2" (2.21m x 1.28m)

With side aspect window.

Bathroom 7' 3" x 5' 6" (2.21m x 1.67m)

With tiling, toilet, hand wash basin, and shower over bath.

Lounge 13' 9" x 12' 6" (4.20m x 3.82m)

With coving and French doors to rear aspect.

Bedroom 14' 4" x 13' 9" (4.36m x 4.20m)

With coving and bay window to front aspect.