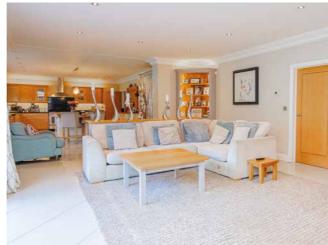

The internal accommodation comprises; entrance hall with feature staircase, huge lounge with open fireplace and French doors leading off to the rear garden, impressive open plan kitchen - dining - family room, formal dining room, utility room and ground floor WC.