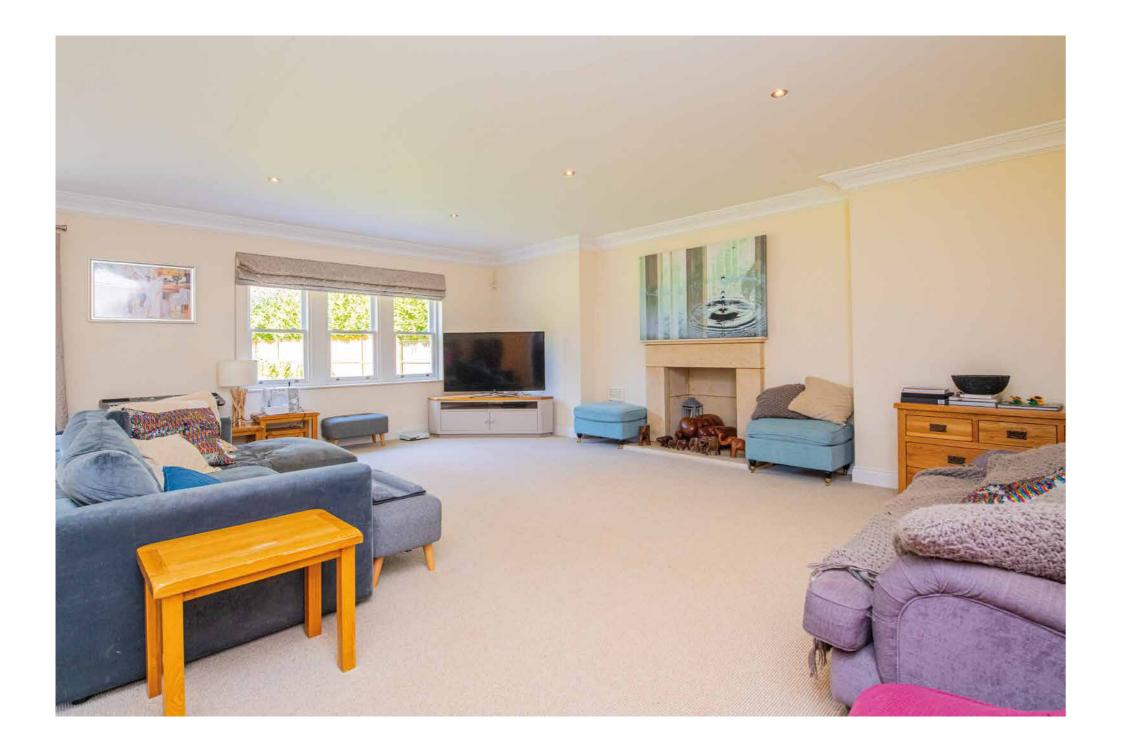

The internal accommodation comprises; entrance hall with feature staircase, huge lounge with open fireplace and French doors leading off to the rear garden, impressive open plan kitchen - dining - family room, formal dining room, utility room and ground floor WC.