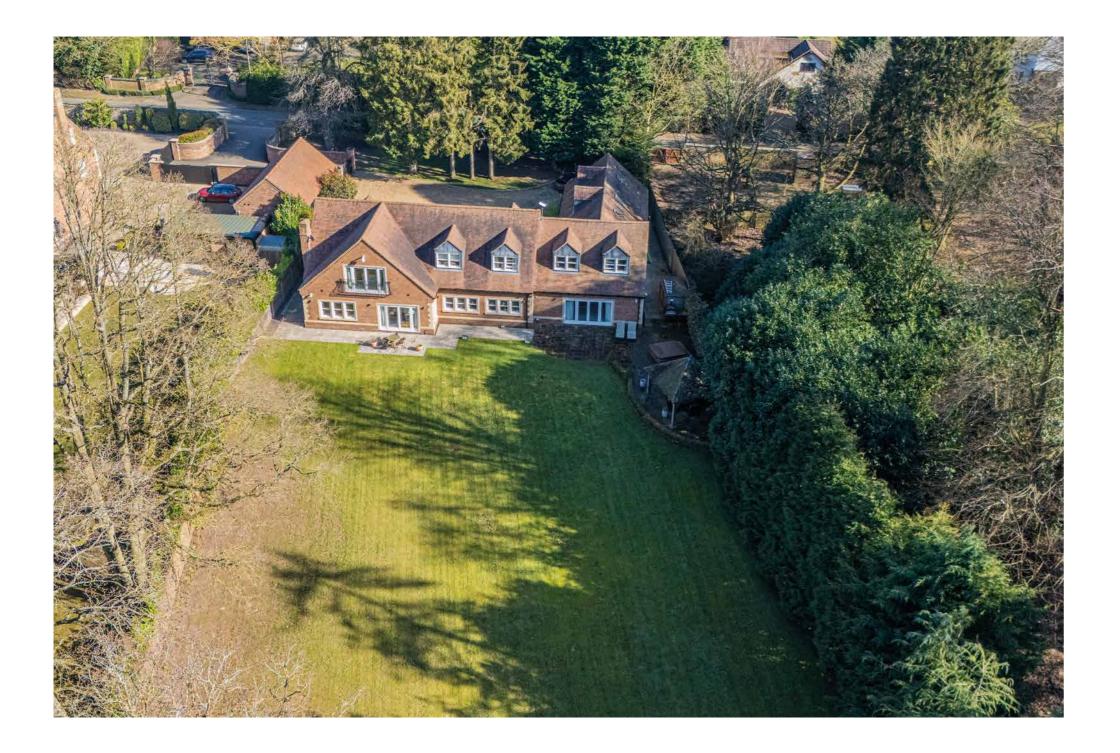

An exciting opportunity to purchase this stunning, five double bedroom home set in 1.75 acres of garden and woodland, situated in one of Northamptonshire's best addresses.

This fabulous property boasts spacious and versatile accommodation of over 5000 sq. ft. with a sprawling ground floor layout which offers light, bright and airy spaces along with total privacy throughout thanks to the incredibly private gardens and stunning walled frontage.

The rear garden is wonderfully private with instantly accessible patio which leads on to the remainder of the garden which is laid to lawn and opens onto a private woodland. Pure tranquillity and an abundance of nature can often be seen. There is also a bespoke, handmade tree house and children's play area along with a sunken hot tub.

The garage has been converted into a spacious gym / home office which benefits from underfloor heating (as does the rest of the house) and has bi-folding doors providing access to the front.

The gated driveway provides off road parking for several cars.