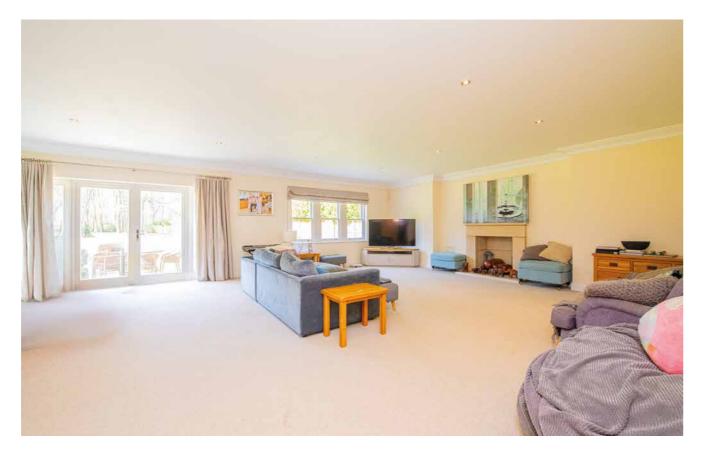

The internal accommodation comprises; entrance hall with feature staircase, huge lounge with open fireplace and French doors leading off to the rear garden, impressive open plan kitchen - dining - family room, formal dining room, utility room and ground floor WC.