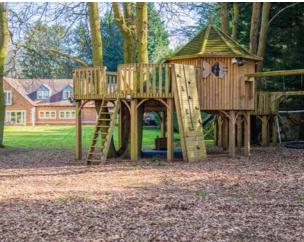

The rear garden is wonderfully private with instantly accessible patio which leads on to the remainder of the garden which is laid to lawn and opens onto a private woodland. Pure tranquillity and an abundance of nature can often be seen. There is also a bespoke, handmade tree house and children's play area along with a sunken hot tub.