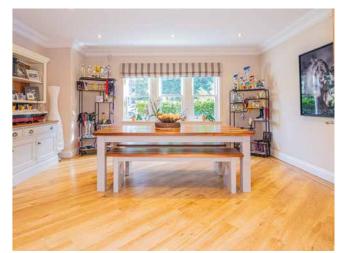

The internal accommodation comprises; entrance hall with feature staircase, huge lounge with open fireplace and French doors leading off to the rear garden, impressive open plan kitchen - dining - family room, formal dining room, utility room and ground floor WC.