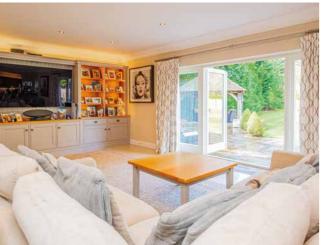

The internal accommodation comprises; entrance hall with feature staircase, huge lounge with open fireplace and French doors leading off to the rear garden, impressive open plan kitchen - dining - family room, formal dining room, utility room and ground floor WC.