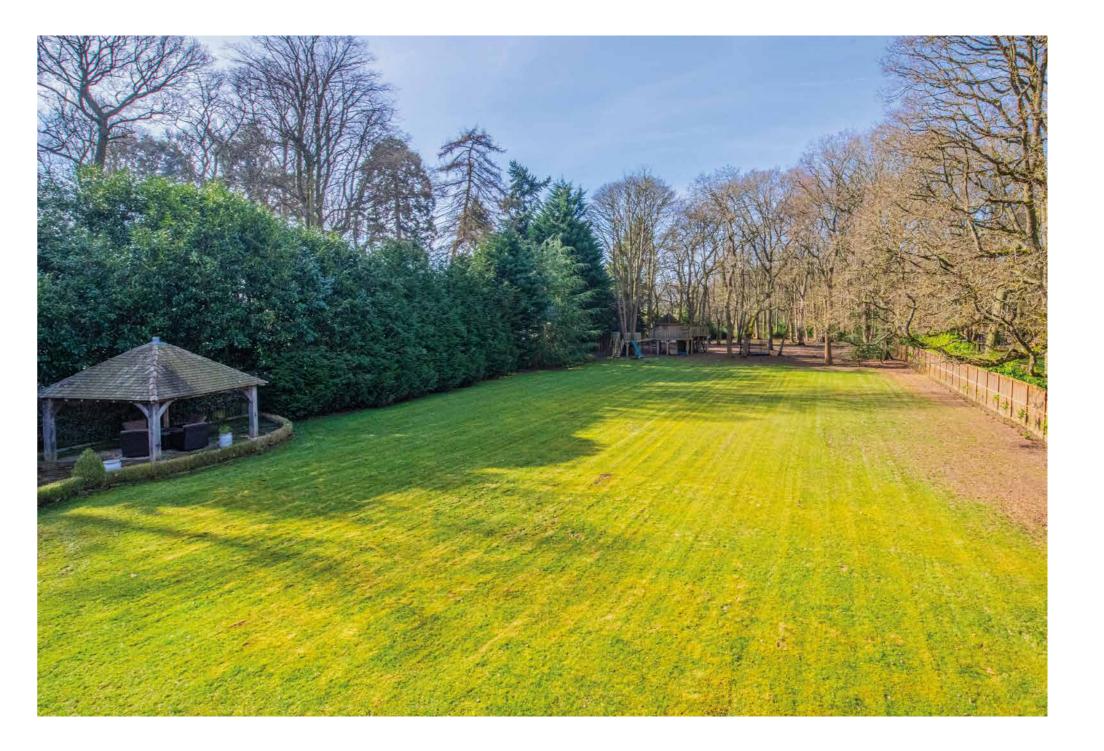

The rear garden is wonderfully private with instantly accessible patio which leads on to the remainder of the garden which is laid to lawn and opens onto a private woodland. Pure tranquillity and an abundance of nature can often be seen. There is also a bespoke, handmade tree house and children's play area along with a sunken hot tub.