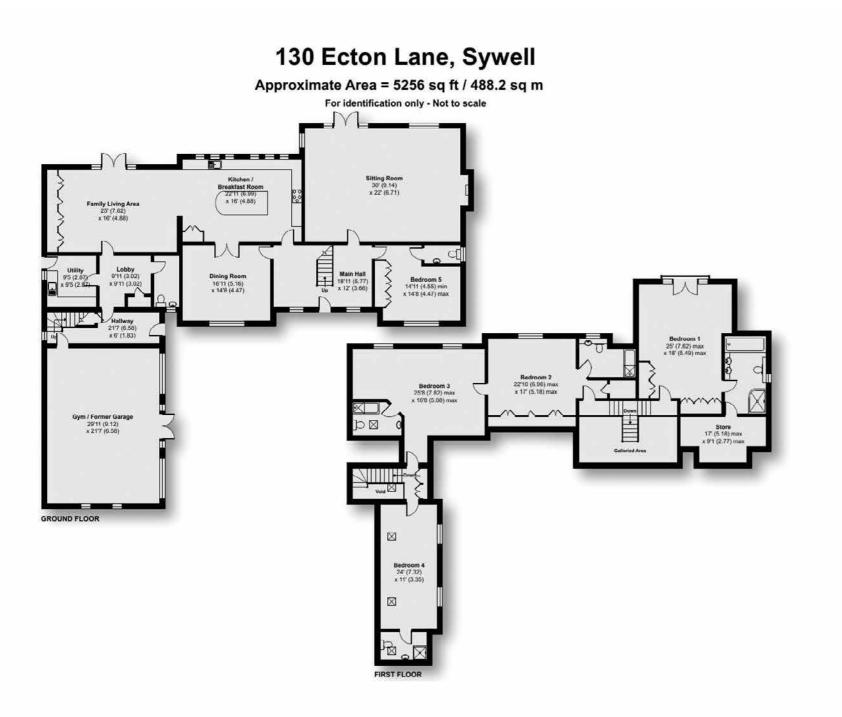

The internal accommodation comprises; entrance hall with feature staircase, huge lounge with open fireplace and French doors leading off to the rear garden, impressive open plan kitchen - dining - family room, formal dining room, utility room and ground floor WC.

There is also a ground floor bedroom with ensuite WC along with an additional guest ground floor WC.

Th es, ter in Al ro wh

0

80

The first floor can be accessed via two staircases, the main staircase provides access to the master bedroom and bedroom two which connects into the other two remaining first floor bedrooms.

All the bedrooms and stylishly appointed en-suite bathrooms and the master bedroom enjoys a Juliette balcony which overlooks the stunning rear garden. There are also useful eaves storage spaces throughout the first floor which are easily accessible, large in size and offer useful storage.

The rear garden is wonderfully private with instantly accessible patio which leads on to the remainder of the garden which is laid to lawn and opens onto a private woodland. Pure tranquillity and an abundance of nature can often be seen. There is also a bespoke, handmade tree house and children's play area along with a sunken hot tub.

The garage has been converted into a spacious gym / home office which benefits from underfloor heating (as does the rest of the house) and has bi-folding doors providing access to the front.

The gated driveway provides off road parking for several cars.