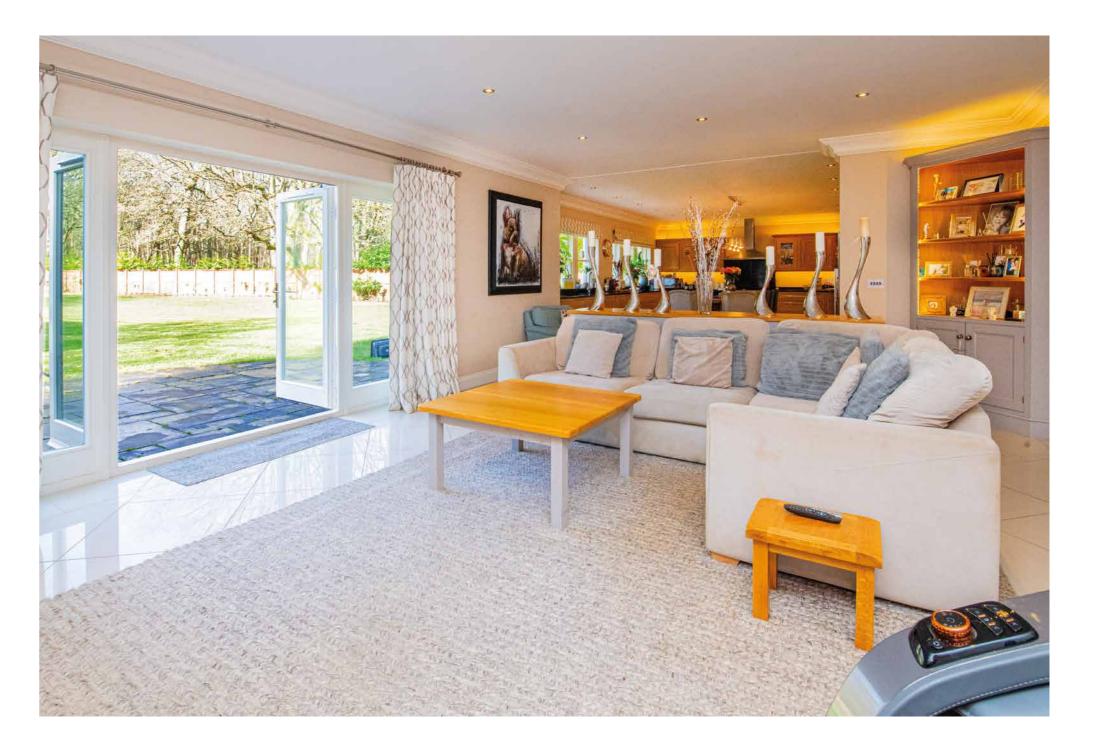

The internal accommodation comprises; entrance hall with feature staircase, huge lounge with open fireplace and French doors leading off to the rear garden, impressive open plan kitchen - dining - family room, formal dining room, utility room and ground floor WC.

The rear garden is wonderfully private with instantly accessible patio which leads on to the remainder of the garden which is laid to lawn and opens onto a private woodland. Pure tranquillity and an abundance of nature can often be seen. There is also a bespoke, handmade tree house and children's play area along with a sunken hot tub.