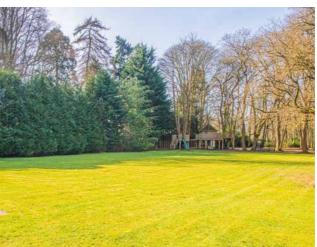

The rear garden is wonderfully private with instantly accessible patio which leads on to the remainder of the garden which is laid to lawn and opens onto a private woodland. Pure tranquillity and an abundance of nature can often be seen. There is also a bespoke, handmade tree house and children's play area along with a sunken hot tub.