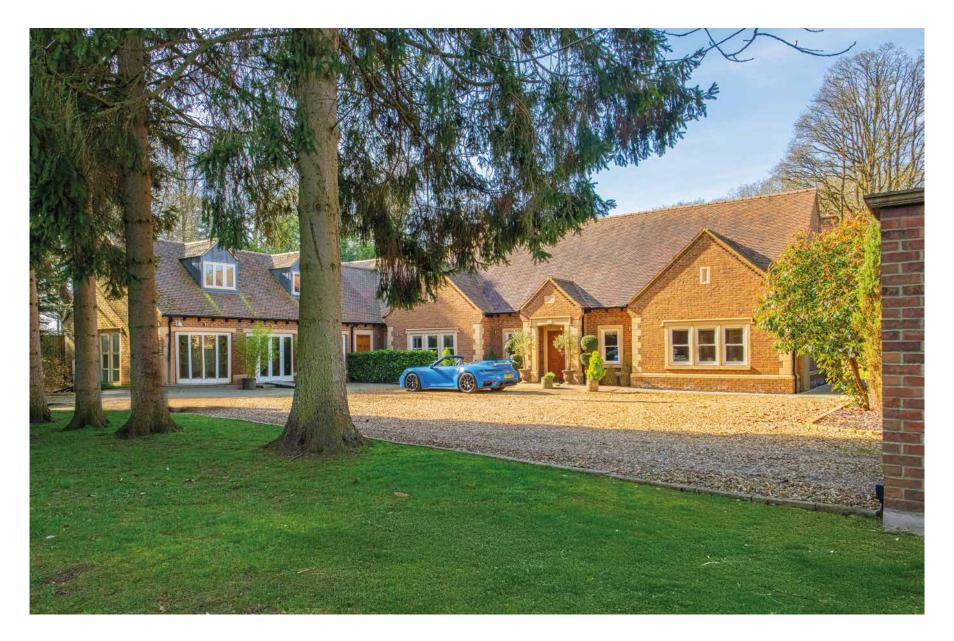

130 Ecton Lane, Sywell, Northampton

## 130 Ecton Lane

Sywell Northampton NN6 0BB

- Stunning, five double bedroom, five bathroom home
- 1.75 acre plot of gardens and woodland
- Over 5000 sq. ft. of living accommodation
- Situated in one of the counties best addresses
- Secure, gated driveway providing off road parking for several cars
- Versatile living accommodation over two floors
- Incredibly private plot
- Viewing essential

An exciting opportunity to purchase this stunning, five double bedroom home set in 1.75 acres of garden and woodland, situated in one of Northamptonshire's best addresses.

This fabulous property boasts spacious and versatile accommodation of over 5000 sq. ft. with a sprawling ground floor layout which offers light, bright and airy spaces along with total privacy throughout thanks to the incredibly private gardens and stunning walled frontage.

The garage has been converted into a spacious gym / home office which benefits from underfloor heating (as does the rest of the house) and has bi-folding doors providing access to the front.

The gated driveway provides off road parking for several cars.