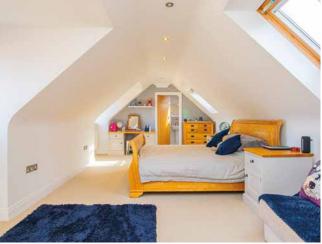

All the bedrooms and stylishly appointed en-suite bathrooms and the master bedroom enjoys a Juliette balcony which overlooks the stunning rear garden. There are also useful eaves storage spaces throughout the first floor which are easily accessible, large in size and offer useful storage.