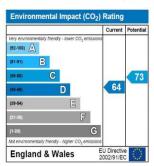

# **Energy Performance Certificate**

The energy efficiency rating is a measure of the overall efficiency of a home. The higher the rating the more energy efficient the home is and the lower the fuel bills will be.