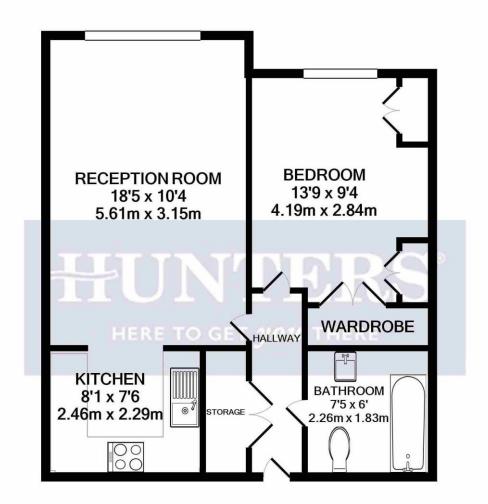

#### **LOUNGE**

5.61m (18' 5") x 3.15m (10' 4")

#### **KITCHEN**

2.46m (8' 1") x 2.29m (7' 6")

### **BEDROOM ONE**

4.19m (13' 9") x 2.84m (9' 4")

#### **BATHROOM**

2.26m (7' 5") x 1.83m (6' 0")

Whilst every attempt has been made to ensure the accuracy of the floor plan contained here, measurements of doors, windows, rooms and any other items are approximate and no responsibility is taken for any error, omission, or mis-statement. This plan is for illustrative purposes only and should be used as such by any prospective purchaser. The services, systems and appliances shown have not been tested and no guarantee as to their operability or efficiency can be given

Made with Metropix ©2020