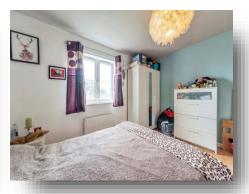

#### **Bedroom One**

12' 7" x 9' 7" ( 3.84m x 2.92m )

Radiator and double glazed uPVC window to the rear.

#### **Bedroom Two**

11' x 7' 4" ( 3.35m x 2.24m )

Radiator and double glazed uPVC window to the rear.