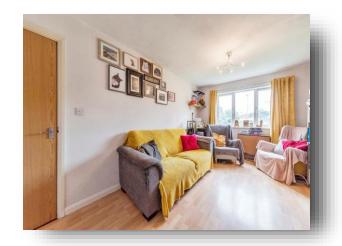

#### Lounge

15' 5" x 10' (4.70m x 3.05m)

Radiator and double glazed uPVC window to the front.