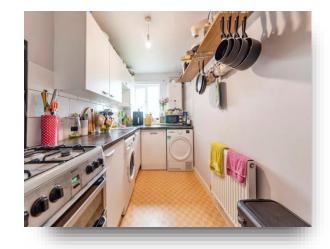

#### Kitchen

13' 4" x 6' (4.06m x 1.83m)

The kitchen comprises of a range of wall and base units with part tiling, space for cooker and gas hob with fitted extractor, stainless steel sink and drainer, space for fridge/freezer and plumbing for washing machine, complete with radiator and double glazed uPVC window to the front.