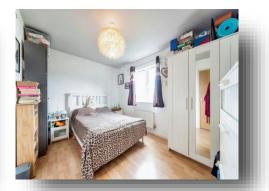

#### **Bedroom One**

12' 7" x 9' 7" ( 3.84m x 2.92m )

Radiator and double glazed uPVC window to the rear.

#### **Bedroom Two**

11' x 7' 4" ( 3.35m x 2.24m )

Radiator and double glazed uPVC window to the rear.