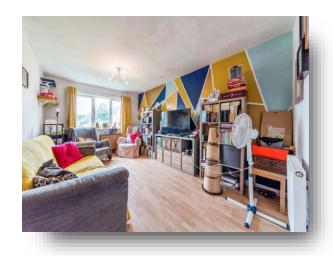

#### Lounge

15' 5" x 10' (4.70m x 3.05m)

Radiator and double glazed uPVC window to the front.