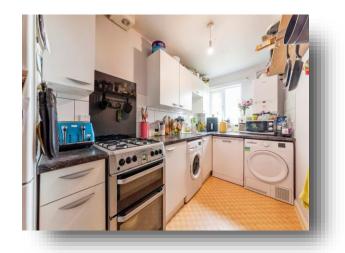

#### Kitchen

13' 4" x 6' (4.06m x 1.83m)

The kitchen comprises of a range of wall and base units with part tiling, space for cooker and gas hob with fitted extractor, stainless steel sink and drainer, space for fridge/freezer and plumbing for washing machine, complete with radiator and double glazed uPVC window to the front.