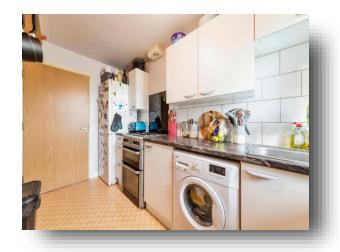

#### Kitchen

13' 4" x 6' (4.06m x 1.83m)

The kitchen comprises of a range of wall and base units with part tiling, space for cooker and gas hob with fitted extractor, stainless steel sink and drainer, space for fridge/freezer and plumbing for washing machine, complete with radiator and double glazed uPVC window to the front.