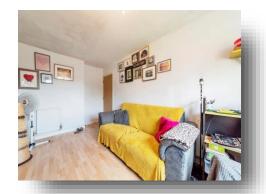

#### Lounge

15' 5" x 10' (4.70m x 3.05m)

Radiator and double glazed uPVC window to the front.