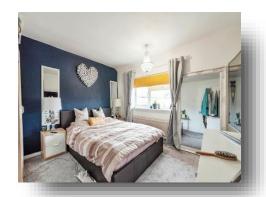

#### **Bedroom One**

14' 6"  $\max x$  10' 10" ( 4.42m  $\max x$  3.30m ) Radiator and double glazed window to the front.

#### **Bedroom Two**

14' 7" x 8' 7" ( 4.45m x 2.62m )

Radiator and double glazed window to the front.