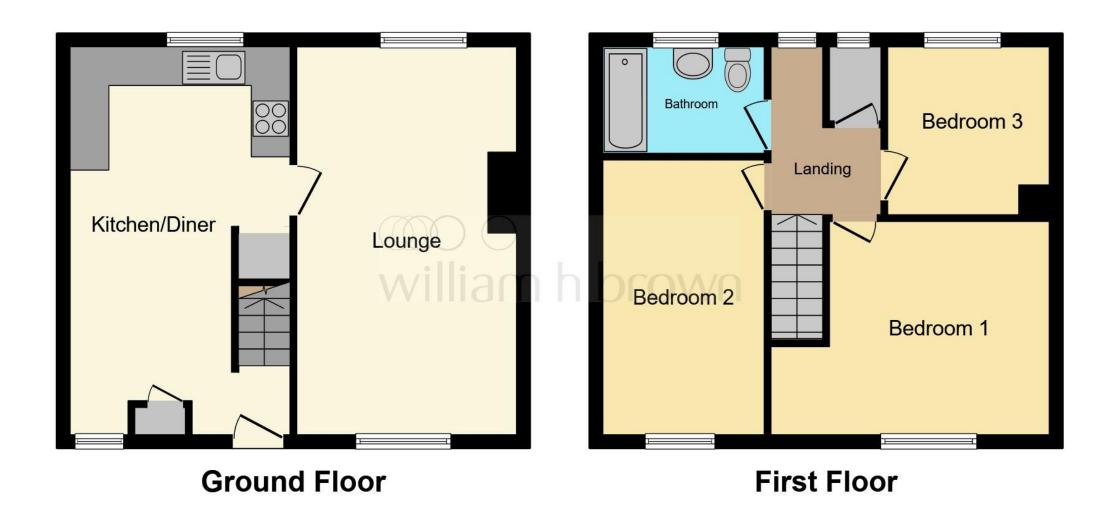

#### **Entrance**

Opening into kitchen/diner.

### Kitchen/Diner

19' 11" max x 11' 2" ( 6.07m max x 3.40m )

Kitchen comprising a range of wall and base units, electric oven, gas hob, sink and drainer, integrated dishwasher, plumbing and space for washing machine, space for fridge freezer, radiator, double glazed window to the rear and storage cupboard housing consumer unit.

# Lounge

19' 10" x 11' 2" ( 6.05m x 3.40m )

Electric fireplace, two radiators, double glazed window to the font and uPVC French doors opening into the rear garden.

# First Floor Landing

Storage cupboard.

#### **Bedroom One**

14' 6"  $\max x$  10' 10" ( 4.42m  $\max x$  3.30m ) Radiator and double glazed window to the front.

#### **Bedroom Two**

14' 7" x 8' 7" ( 4.45m x 2.62m )

Radiator and double glazed window to the front.

## **Bedroom Three**

8' 9" x 8' 2" ( 2.67m x 2.49m )

Radiator and double glazed window to the rear.

# **Bathroom**

Part tiled bathroom comprising of wc, wash hand basin, bath with shower over, radiator and double glazed obscured window to the rear.

#### **Rear Garden**

The property benefits from an enclosed rear garden, mainly laid to lawn with a decked seating area.

This floor plan is for illustrative purposes only. It is not drawn to scale. Any measurements, floor areas (including any total floor area), openings and orientation are approximate. No details are guaranteed, they cannot be relied upon for any purpose and they do not form part of any agreement. No liability is taken for any error, omission or misstatement. A party must rely upon its own inspection(s). Powered by www.focalagent.com