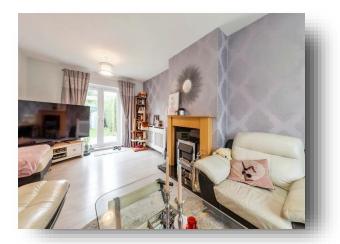

# Lounge

19' 10" x 11' 2" ( 6.05m x 3.40m )

Electric fireplace, two radiators, double glazed window to the font and uPVC French doors opening into the rear garden.