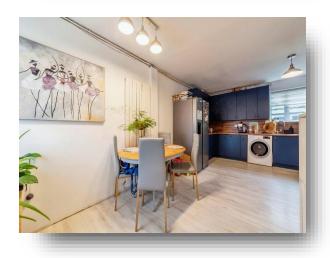

### Kitchen/Diner

19' 11" max x 11' 2" ( 6.07m max x 3.40m )

Kitchen comprising a range of wall and base units, electric oven, gas hob, sink and drainer, integrated dishwasher, plumbing and space for washing machine, space for fridge freezer, radiator, double glazed window to the rear and storage cupboard housing consumer unit.