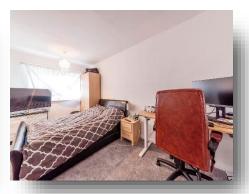

## **Bedroom Three**

8' 9" x 8' 2" ( 2.67m x 2.49m )

Radiator and double glazed window to the rear.