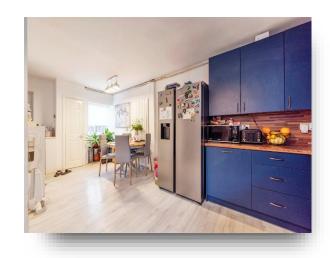

### Kitchen/Diner

19' 11" max x 11' 2" ( 6.07m max x 3.40m )

Kitchen comprising a range of wall and base units, electric oven, gas hob, sink and drainer, integrated dishwasher, plumbing and space for washing machine, space for fridge freezer, radiator, double glazed window to the rear and storage cupboard housing consumer unit.