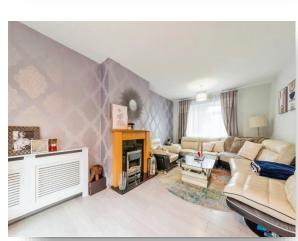

# Lounge

19' 10" x 11' 2" ( 6.05m x 3.40m )

Electric fireplace, two radiators, double glazed window to the font and uPVC French doors opening into the rear garden.