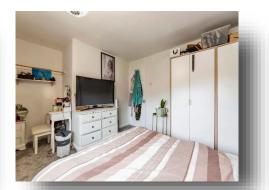

#### **Bedroom Two**

14' 7" x 8' 7" ( 4.45m x 2.62m )

Radiator and double glazed window to the front.

## **Bedroom Three**

8' 9" x 8' 2" ( 2.67m x 2.49m )

Radiator and double glazed window to the rear.