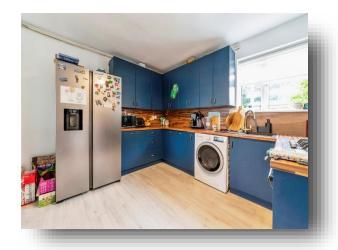

### Kitchen/Diner

19' 11" max x 11' 2" ( 6.07m max x 3.40m )

Kitchen comprising a range of wall and base units, electric oven, gas hob, sink and drainer, integrated dishwasher, plumbing and space for washing machine, space for fridge freezer, radiator, double glazed window to the rear and storage cupboard housing consumer unit.