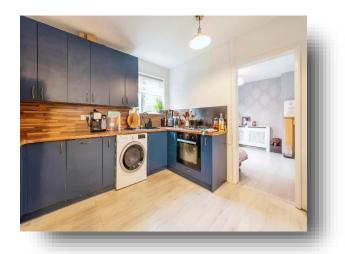

### Kitchen/Diner

19' 11" max x 11' 2" ( 6.07m max x 3.40m )

Kitchen comprising a range of wall and base units, electric oven, gas hob, sink and drainer, integrated dishwasher, plumbing and space for washing machine, space for fridge freezer, radiator, double glazed window to the rear and storage cupboard housing consumer unit.