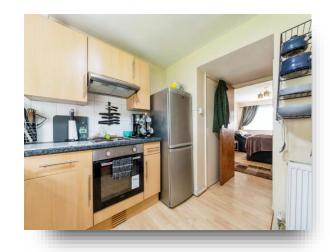

#### Kitchen

9' x 8' 10" ( 2.74m x 2.69m )

Kitchen with a range of low and eye level units, part tiled walls, electric hob, electric oven, extractor fan, space for fridge/freezer, stainless steel sink with mix tap, plumbing for washing machine and radiator. Double glazed window to the rear, two storage cupboards and boiler housing.