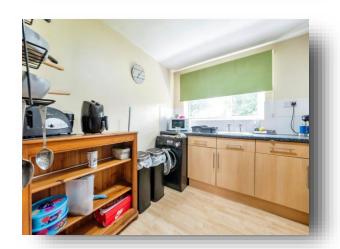

#### Kitchen

9' x 8' 10" ( 2.74m x 2.69m )

Kitchen with a range of low and eye level units, part tiled walls, electric hob, electric oven, extractor fan, space for fridge/freezer, stainless steel sink with mix tap, plumbing for washing machine and radiator. Double glazed window to the rear, two storage cupboards and boiler housing.