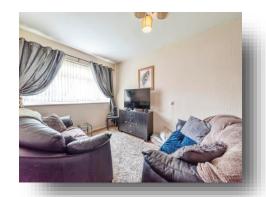

#### **Living Room**

9' 8" x 16' 4" ( 2.95m x 4.98m ) Radiator and Double glazed window to the front.