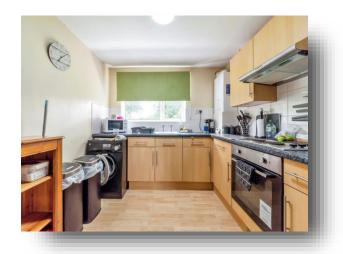

#### Kitchen

9' x 8' 10" ( 2.74m x 2.69m )

Kitchen with a range of low and eye level units, part tiled walls, electric hob, electric oven, extractor fan, space for fridge/freezer, stainless steel sink with mix tap, plumbing for washing machine and radiator. Double glazed window to the rear, two storage cupboards and boiler housing.