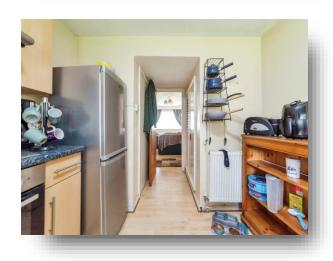

#### Kitchen

9' x 8' 10" ( 2.74m x 2.69m )

Kitchen with a range of low and eye level units, part tiled walls, electric hob, electric oven, extractor fan, space for fridge/freezer, stainless steel sink with mix tap, plumbing for washing machine and radiator. Double glazed window to the rear, two storage cupboards and boiler housing.