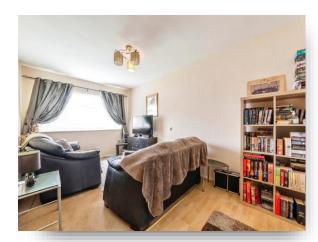

#### **Living Room**

9' 8" x 16' 4" ( 2.95m x 4.98m ) Radiator and Double glazed window to the front.