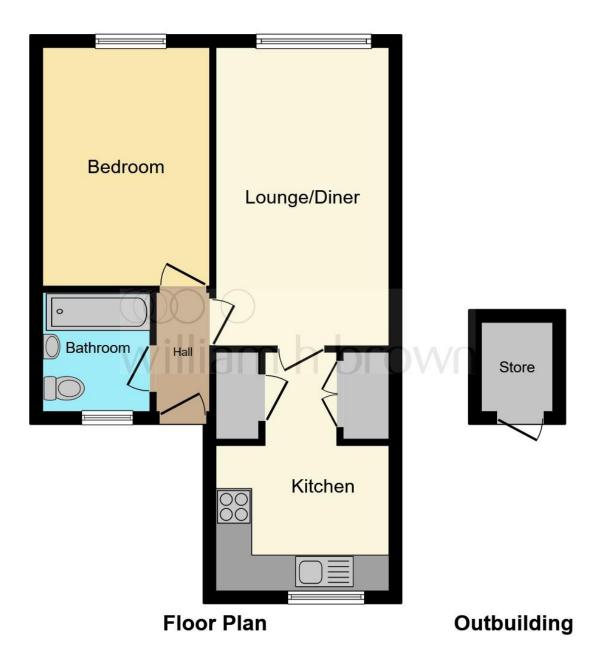

#### Outside

Communal gardens with lawned area to the front with on street parking.

This floor plan is for illustrative purposes only. It is not drawn to scale. Any measurements, floor areas (including any total floor area), openings and orientation are approximate. No details are guaranteed, they cannot be relied upon for any purpose and they do not form part of any agreement. No liability is taken for any error, omission or misstatement. A party must rely upon its own inspection(s). Powered by www.focalagent.com