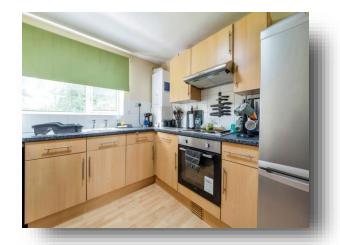

#### Kitchen

9' x 8' 10" ( 2.74m x 2.69m )

Kitchen with a range of low and eye level units, part tiled walls, electric hob, electric oven, extractor fan, space for fridge/freezer, stainless steel sink with mix tap, plumbing for washing machine and radiator. Double glazed window to the rear, two storage cupboards and boiler housing.