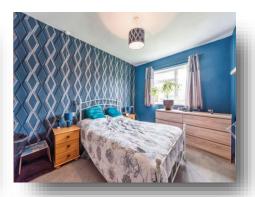

#### **Bedroom One**

9' 4" x 13' (2.84m x 3.96m)

Double glazed window to the front and radiator.