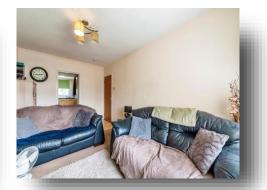

#### **Living Room**

9' 8" x 16' 4" ( 2.95m x 4.98m ) Radiator and Double glazed window to the front.