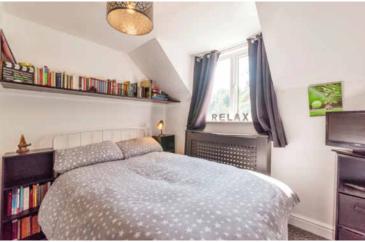

#### **Bedroom Two**

8'  $11" \times 10' \ 3" \ (2.72m \times 3.12m)$ Radiator and double glazed window to the rear.

### **Bedroom Three**

6' 6" x 12' 10" (1.98m x 3.91m)
Radiator and double glazed window to the side.

## **Bedroom Four**

6' 8" x 7' 11" ( 2.03m x 2.41m )
Radiator and double glazed window to the rear.