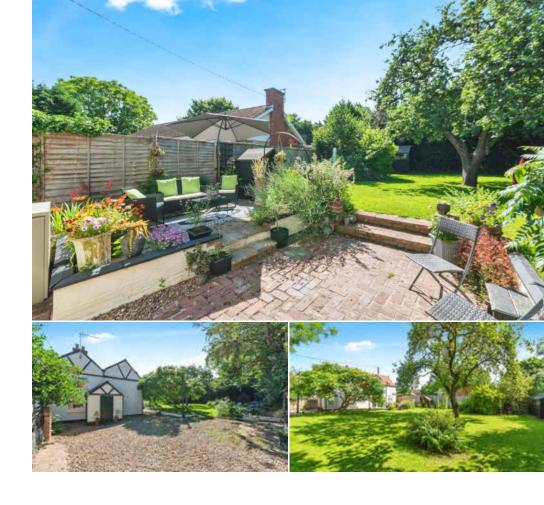

## Outside

Front & Rear Garden

The property is situated on Eastgate with wooden front door into the entrance and brick wall/gate to the graveled driveway. The rear of the property benefits from an enclosed mainly laid to lawn area, patio area with low level wall and steps to the lawned area, three sheds and housing with the oil fired central heating boiler.

## welcome to

Holly Tree Cottage, Eastgate, Normanton-On-Trent, Newark, NG23 6RN

This delightful four bedroom detached property is located within the delightful rural village of Normanton-On-Trent and is ideal for those looking for spacious accommodation and a beautiful garden. The ground floor accommodation comprises of Entrance hall, Entrance porch, Study, Living room with log burner, Kitchen, Utility room and WC/Cloakroom. The first floor comprises of Landing, Master bedroom with en-suite shower room, Bedroom two, Bedroom three, Bedroom four and family bathroom with WC, wash hand basin and freestanding roll top bath. Externally the property benefits from a gated graveled driveway, patio and lawn area.