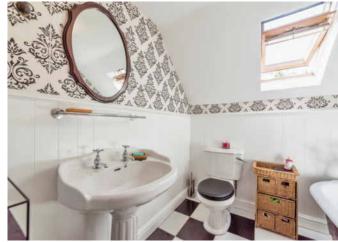

#### **Bathroom**

Beautiful family bathroom with wooden paneling, WC, wash hand basin, freestanding roll top bath with traditional shower mix tap, radiator and Velux window.