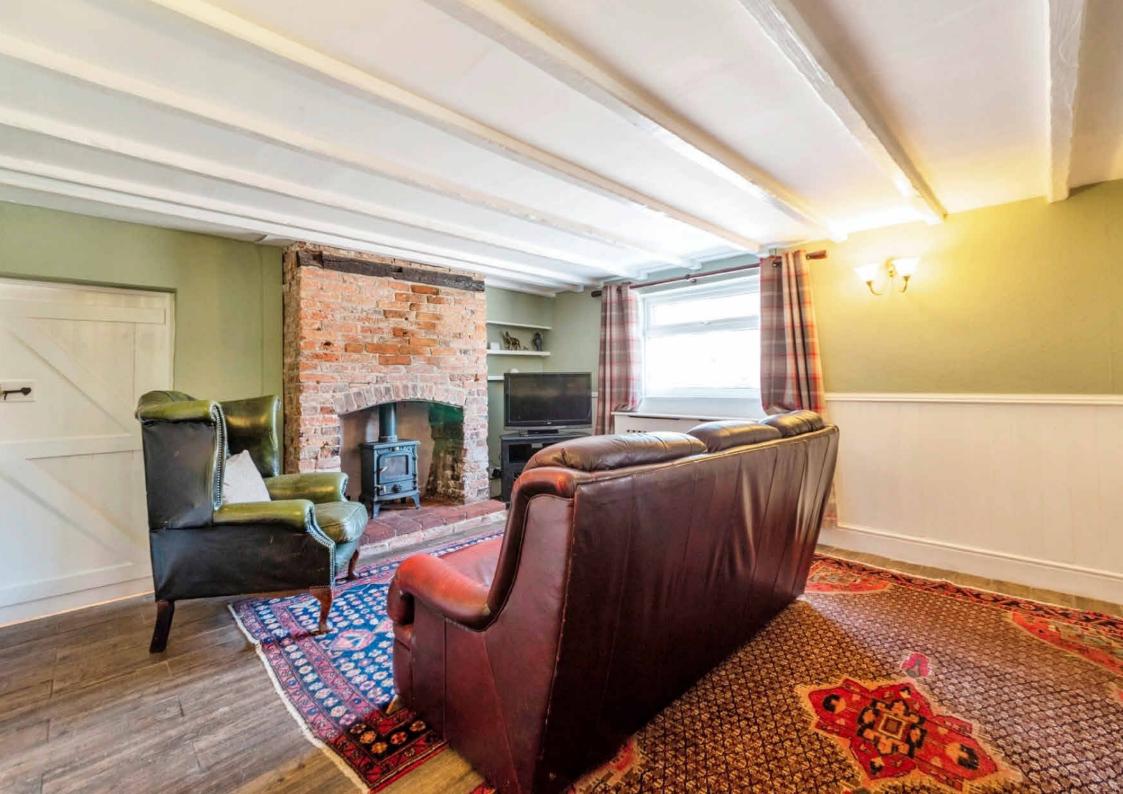

## **Living Room**

12' 10" x 14' max (3.91m x 4.27m max)

Spacious living room with exposed brick fireplace with log burner, beamed ceilings, storage cupboard and radiator. Double glazed window to the front.