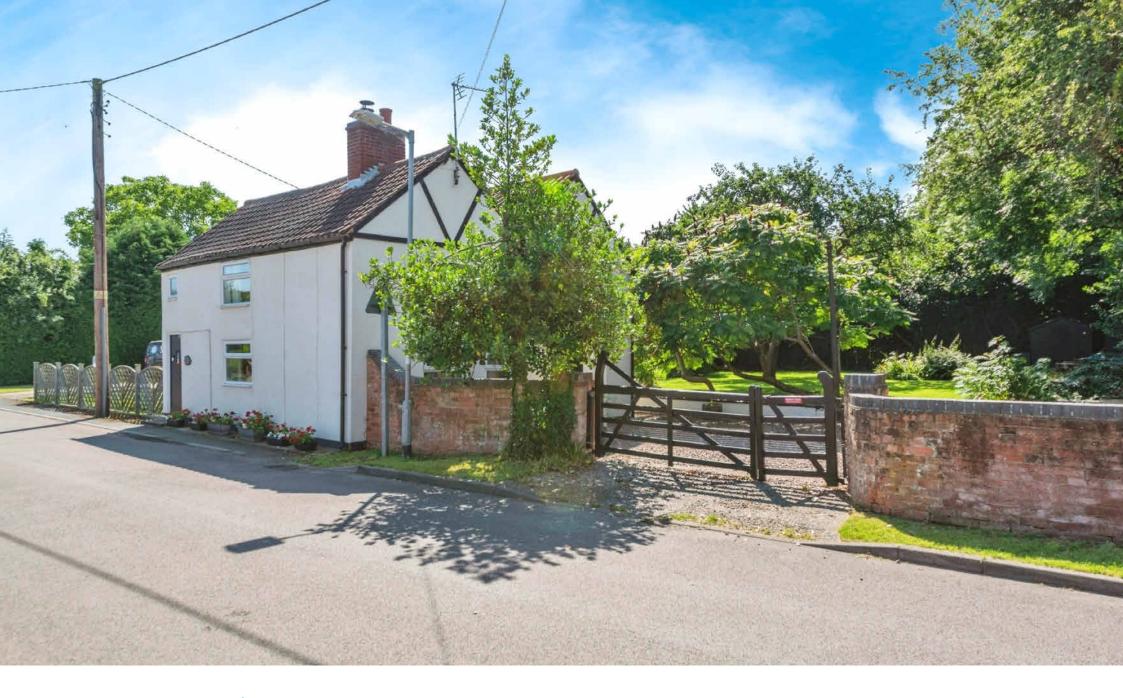

# Holly Tree Cottage, Eastgate, Normanton-On-Trent, Newark, NG23 6RN

This delightful four bedroom detached property is located within the delightful rural village of Normanton On Trent, briefly comprising of Entrance porch, Study, Living room, Kitchen, Utility room, WC/cloakroom, Master bedroom with en-suite shower room, Three further bedrooms and Family bathroom.

## Outside

Front & Rear Garden

The property is situated on Eastgate with wooden front door into the entrance and brick wall/gate to the graveled driveway. The rear of the property benefits from an enclosed mainly laid to lawn area, patio area with low level wall and steps to the lawned area, three sheds and housing with the oil fired central heating boiler.

## welcome to

Holly Tree Cottage, Eastgate, Normanton-On-Trent, Newark, NG23 6RN

This delightful four bedroom detached property is located within the delightful rural village of Normanton-On-Trent and is ideal for those looking for spacious accommodation and a beautiful garden. The ground floor accommodation comprises of Entrance hall, Entrance porch, Study, Living room with log burner, Kitchen, Utility room and WC/Cloakroom. The first floor comprises of Landing, Master bedroom with en-suite shower room, Bedroom two, Bedroom three, Bedroom four and family bathroom with WC, wash hand basin and freestanding roll top bath. Externally the property benefits from a gated graveled driveway, patio and lawn area.