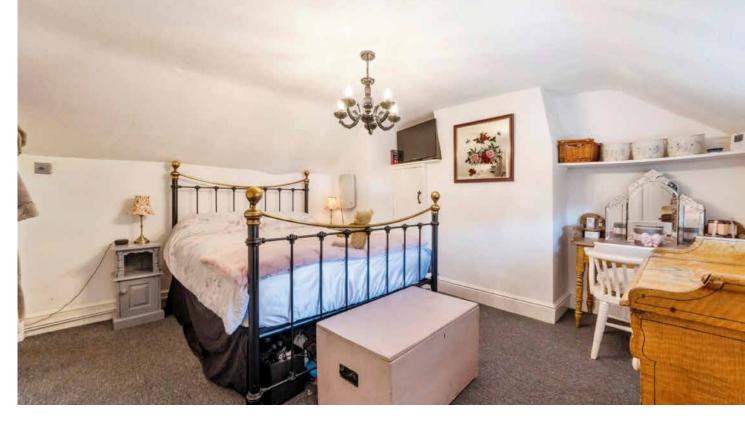

### **Bedroom One**

13' 5" x 12' 8" excluding wardrobes ( 4.09m x 3.86m excluding wardrobes )

Spacious bedroom with built in wardrobes, radiator and double glazed window to the front.

#### **En-Suite**

Shower, wash hand basin and obscured double glazed window to the front.