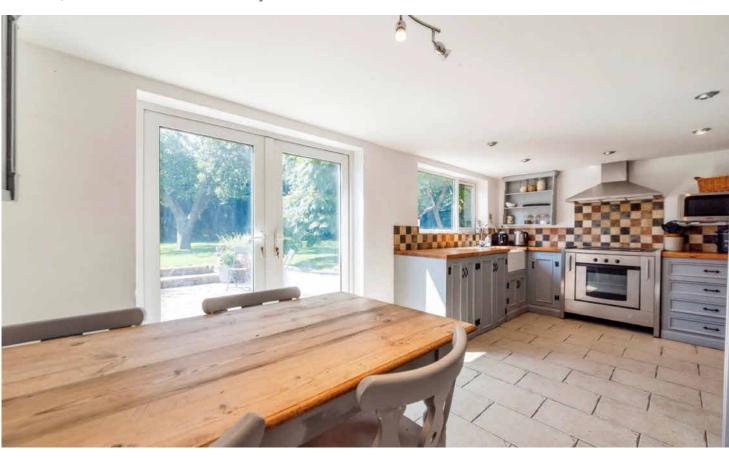

## **Kitchen**

17' 8" x 10' (5.38m x 3.05m)

A range of low level units with part tiled walls, freestanding electric cooker, space for fridge/freezer, extractor and tiled floor. Double glazed window to the rear and double glazed French doors to the rear garden.