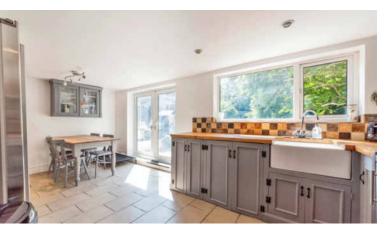

## **Kitchen**

17' 8" x 10' (5.38m x 3.05m)

A range of low level units with part tiled walls, freestanding electric cooker, space for fridge/freezer, extractor and tiled floor. Double glazed window to the rear and double glazed French doors to the rear garden.