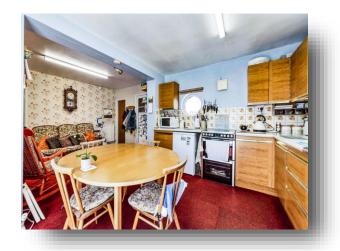

### Kitchen/Diner

20' 4" x 14' (6.20m x 4.27m)

A range of low and eye level units with part tiled walls, electric cooker, dishwasher, space for fridge, stainless steel sink with separate taps, plumbing for washing machine and pantry/storage cupboard. Double glazed sliding doors to the side, Double glazed window to the rear and side. Access to porch and Radiator.