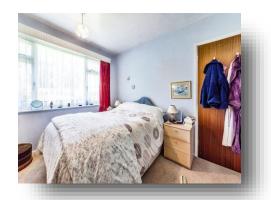

#### **Bedroom One**

10' 5" x 11' 1" ( 3.17m x 3.38m ) Radiator and double glazed window to the front.

#### **Bedroom Two**

Radiator and double glazed window to the rear.

#### **Bedroom Three**

Radiator and double glazed window to the rear.