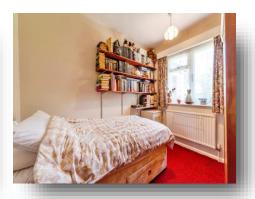

#### **Bedroom One**

10' 5" x 11' 1" ( 3.17m x 3.38m ) Radiator and double glazed window to the front.

#### **Bedroom Two**

Radiator and double glazed window to the rear.

#### **Bedroom Three**

Radiator and double glazed window to the rear.