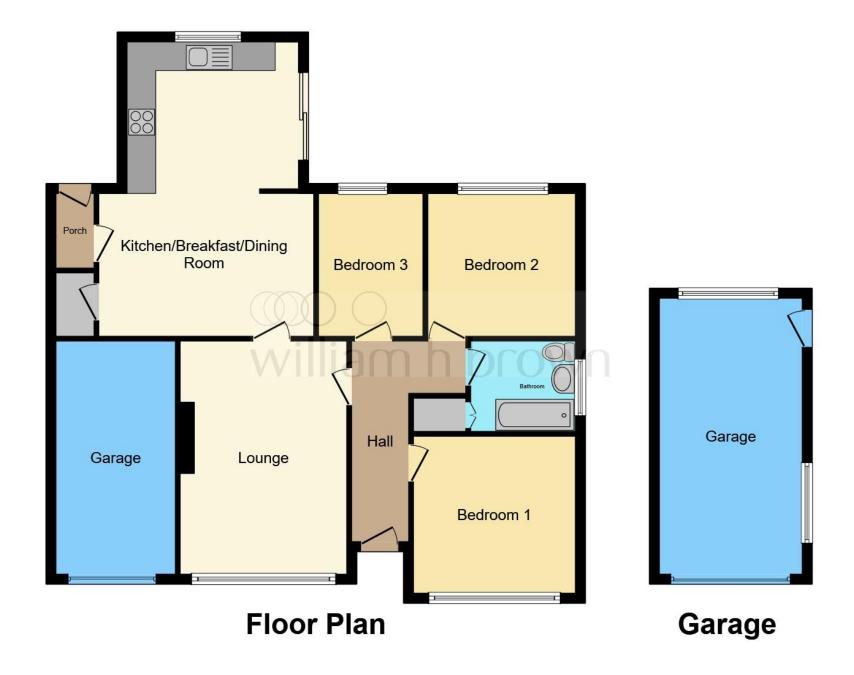

## **Hallway**

### Kitchen/Diner

20' 4" x 14' (6.20m x 4.27m)

A range of low and eye level units with part tiled walls, electric cooker, dishwasher, space for fridge, stainless steel sink with separate taps, plumbing for washing machine and pantry/storage cupboard. Double glazed sliding doors to the side, Double glazed window to the rear and side. Access to porch and Radiator.

## **Living Room**

16' 2" x 11' 6" max ( 4.93m x 3.51m max ) Spacious living room with fireplace, radiator and double glazed window to the front.

#### **Bedroom One**

10' 5" x 11' 1" ( 3.17m x 3.38m ) Radiator and double glazed window to the front.

#### **Bedroom Two**

Radiator and double glazed window to the rear.

#### **Bedroom Three**

Radiator and double glazed window to the rear.

#### **Bathroom**

Part tiled bathroom with WC, Wash hand basin, Bath with electric shower over, Radiator and Airing cupboard. Obscured double glazed window to the side.

## Garages

Two Garages.

This floor plan is for illustrative purposes only. It is not drawn to scale. Any measurements, floor areas (including any total floor area), openings and orientation are approximate. No details are guaranteed, they cannot be relied upon for any purpose and they do not form part of any agreement. No liability is taken for any error, omission or misstatement. A party must rely upon its own inspection(s). Powered by www.focalagent.com