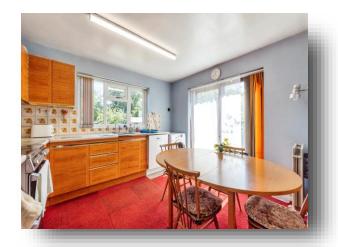

### Kitchen/Diner

20' 4" x 14' (6.20m x 4.27m)

A range of low and eye level units with part tiled walls, electric cooker, dishwasher, space for fridge, stainless steel sink with separate taps, plumbing for washing machine and pantry/storage cupboard. Double glazed sliding doors to the side, Double glazed window to the rear and side. Access to porch and Radiator.