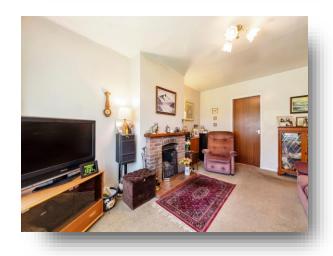

## **Living Room**

16' 2" x 11' 6" max ( 4.93m x 3.51m max ) Spacious living room with fireplace, radiator and double glazed window to the front.