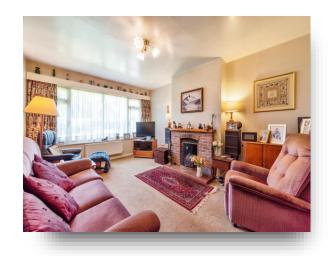

## **Living Room**

16' 2" x 11' 6" max ( 4.93m x 3.51m max ) Spacious living room with fireplace, radiator and double glazed window to the front.