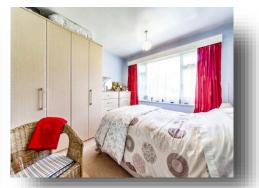

#### **Bedroom One**

10' 5" x 11' 1" ( 3.17m x 3.38m ) Radiator and double glazed window to the front.

#### **Bedroom Two**

Radiator and double glazed window to the rear.

#### **Bedroom Three**

Radiator and double glazed window to the rear.