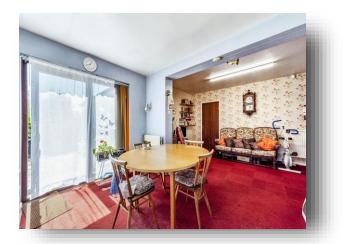

### Kitchen/Diner

20' 4" x 14' (6.20m x 4.27m)

A range of low and eye level units with part tiled walls, electric cooker, dishwasher, space for fridge, stainless steel sink with separate taps, plumbing for washing machine and pantry/storage cupboard. Double glazed sliding doors to the side, Double glazed window to the rear and side. Access to porch and Radiator.