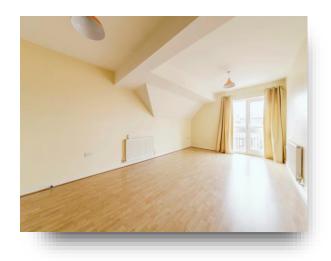

#### Lounge

20' 4" x 11' 5" ( 6.20m x 3.48m )

Two radiators and double glazed uPVC door to Juliet Balcony.