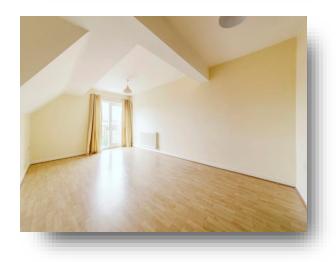

#### Lounge

20' 4" x 11' 5" ( 6.20m x 3.48m )

Two radiators and double glazed uPVC door to Juliet Balcony.