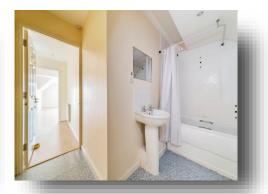

#### **Bathroom**

Part tiled bathroom comprising of a low level wc, wash hand basin, bath with mixer tap and shower over, shaver point, radiator and storage cupboard.