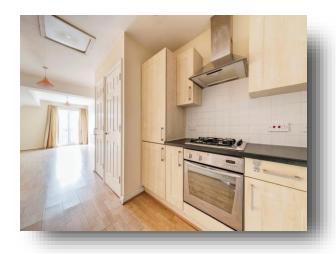

#### Kitchen

6' 10" x 8' 6" ( 2.08m x 2.59m )

Part tiled kitchen with a range of wall and base units, integrated fridge freezer and dishwasher, stainless steel sink and drainer, electric oven with gas hob and extractor and radiator.