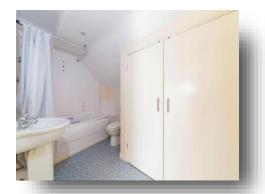

#### **Bathroom**

Part tiled bathroom comprising of a low level wc, wash hand basin, bath with mixer tap and shower over, shaver point, radiator and storage cupboard.