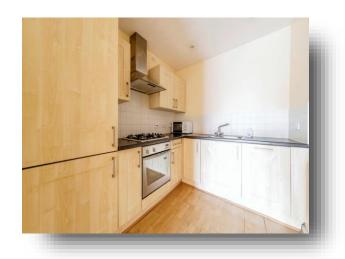

#### Kitchen

6' 10" x 8' 6" ( 2.08m x 2.59m )

Part tiled kitchen with a range of wall and base units, integrated fridge freezer and dishwasher, stainless steel sink and drainer, electric oven with gas hob and extractor and radiator.