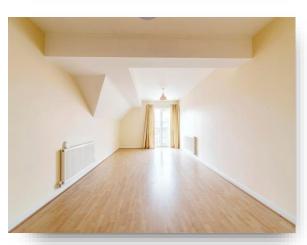

#### Lounge

20' 4" x 11' 5" ( 6.20m x 3.48m )

Two radiators and double glazed uPVC door to Juliet Balcony.