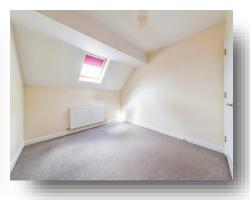

#### **Bedroom One**

 $13' 7" \max x 10' (4.14m \max x 3.05m)$  Radiator and uPVC skylight.