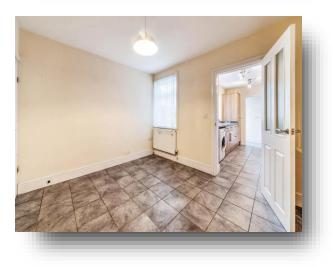

#### **Dining Room**

11' 5" x 9' 5" ( 3.48m x 2.87m ) Radiator and double glazed window to the rear.