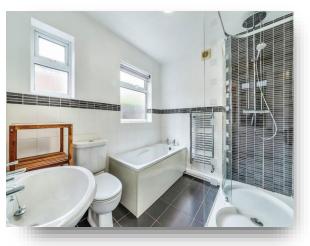

#### **Family Bathroom**

Part tiled bathroom with wc, wash hand basin, shower cubicle, bath, extractor and obscured double glazed windows to the side.