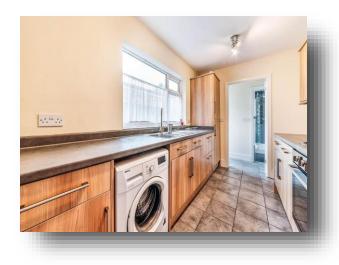

#### Kitchen

Kitchen with wall and base units, gas cooker, extractor, plumbing and space for washing machine, stainless steel sink and drainer, and double glazed window to the side.