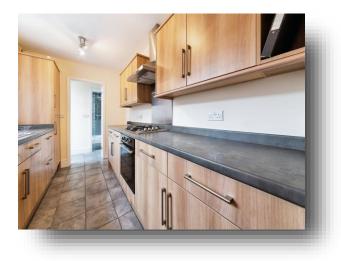

#### Kitchen

Kitchen with wall and base units, gas cooker, extractor, plumbing and space for washing machine, stainless steel sink and drainer, and double glazed window to the side.