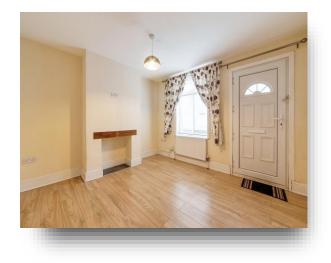

#### **Living Room**

11' 2" x 11' 9" ( 3.40m x 3.58m ) Living room with fireplace, radiator and double glazed window to the front.

#### **Dining Room**

11' 5" x 9' 5" ( 3.48m x 2.87m ) Radiator and double glazed window to the rear.