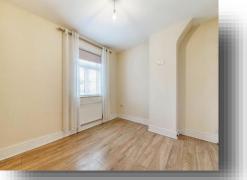

#### First Floor Bedroom One

11' 2" x 11' 9" ( 3.40m x 3.58m ) Over stairs storage cupboard, radiator and double glazed window to the front.

#### **Bedroom Two**

11' 1" x 9' 5" ( 3.38m x 2.87m ) Radiator and double glazed window to the rear.