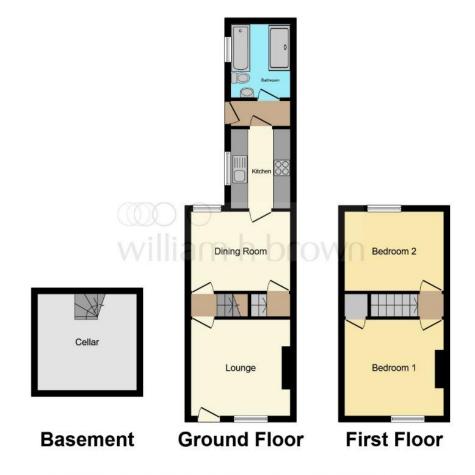

### Cellar

With radiator.

#### Outside

To the rear of the property is an enclosed, low maintenance garden, with a patio and gravelled area. There is also a brick outbuilding which could be used for storage.

This floorplan is for illustrative purposes only and is not drawn to scale. Measurements, floor-areas, openings and orientations are approximate. They should not be relied upon for any purpose and do not form any part of an agreement. No liability is taken for any error or mis-statement. All parties must rely on their own inspections.