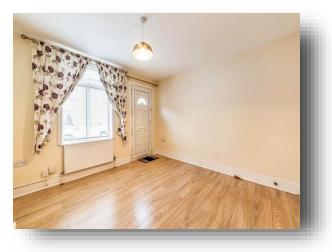

#### **Living Room**

11' 2" x 11' 9" ( 3.40m x 3.58m ) Living room with fireplace, radiator and double glazed window to the front.