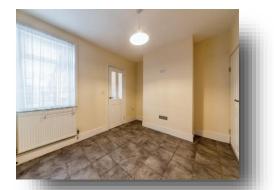

#### Kitchen

Kitchen with wall and base units, gas cooker, extractor, plumbing and space for washing machine, stainless steel sink and drainer, and double glazed window to the side.