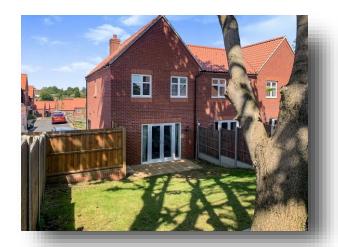

## Outside Rear Garden

The enclosed rear garden is laid to lawn with a patio area and access via doors into the living room.