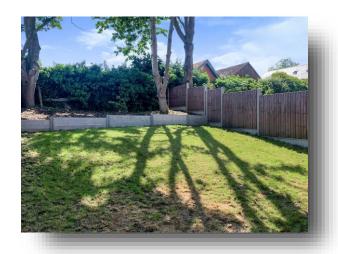

## Outside Rear Garden

The enclosed rear garden is laid to lawn with a patio area and access via doors into the living room.