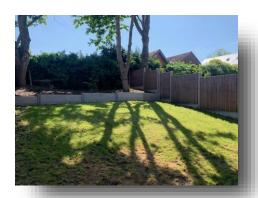

## Outside Rear Garden

The enclosed rear garden is laid to lawn with a patio area and access via doors into the living room.