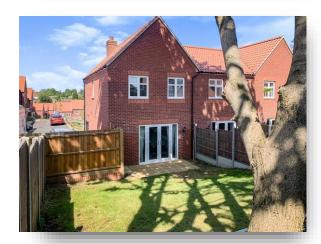

## Outside Rear Garden

The enclosed rear garden is laid to lawn with a patio area and access via doors into the living room.