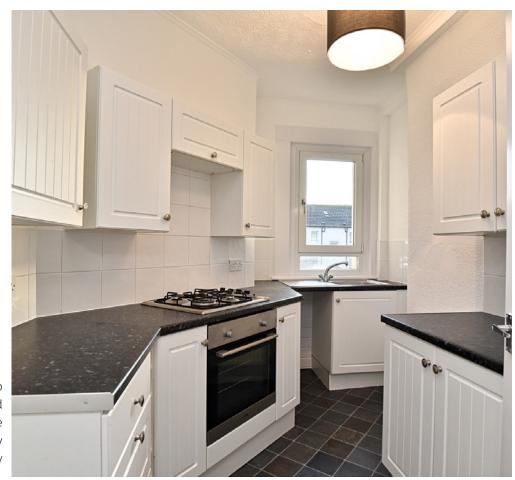

The enclosed floor plan will give you a good indication to the overall size and layout of the property, however in brief the accommodation extends to: inviting reception hallway with adjacent storage cupboard; expansive rear facing lounge permitting ample space for a dining table and chairs; thoughtfully designed modern kitchen fitted with a range of wall and base mounted units and a selection of integrated appliances; two generously proportioned double bedrooms benefitting front sufficient space for free standing furniture and to complete the overall accommodation there is a well-appointed bathroom comprising a modern three piece suite with shower over bath.

As the photographs show, the property has been freshly decorated and carpeted throughout and is further complimented by gas fired central heating and double glazed windows throughout.