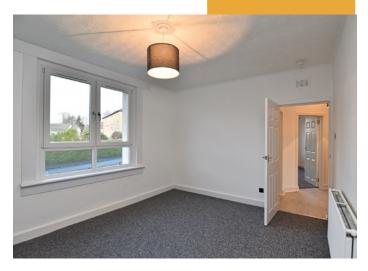

As the photographs show, the property has been freshly decorated and carpeted throughout and is further complimented by gas fired central heating and double glazed windows throughout.