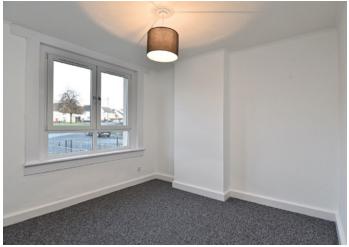

As the photographs show, the property has been freshly decorated and carpeted throughout and is further complimented by gas fired central heating and double glazed windows throughout.