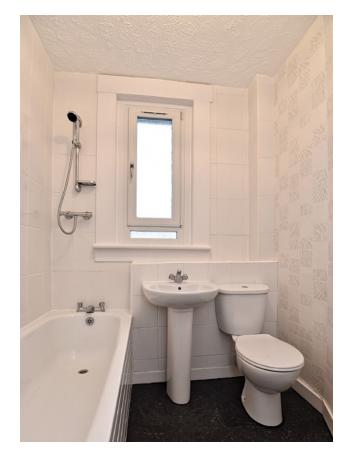

The enclosed floor plan will give you a good indication to the overall size and layout of the property, however in brief the accommodation extends to: inviting reception hallway with adjacent storage cupboard; expansive rear facing lounge permitting ample space for a dining table and chairs; thoughtfully designed modern kitchen fitted with a range of wall and base mounted units and a selection of integrated appliances; two generously proportioned double bedrooms benefitting front sufficient space for free standing furniture and to complete the overall accommodation there is a well-appointed bathroom comprising a modern three piece suite with shower over bath.

As the photographs show, the property has been freshly decorated and carpeted throughout and is further complimented by gas fired central heating and double glazed windows throughout.