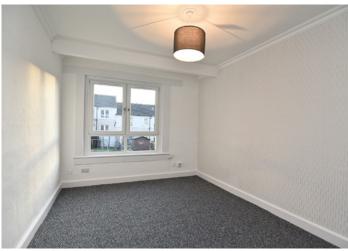

The enclosed floor plan will give you a good indication to the overall size and layout of the property, however in brief the accommodation extends to: inviting reception hallway with adjacent storage cupboard; expansive rear facing lounge permitting ample space for a dining table and chairs; thoughtfully designed modern kitchen fitted with a range of wall and base mounted units and a selection of integrated appliances; two generously proportioned double bedrooms benefitting front sufficient space for free standing furniture and to complete the overall accommodation there is a well-appointed bathroom comprising a modern three piece suite with shower over bath.

As the photographs show, the property has been freshly decorated and carpeted throughout and is further complimented by gas fired central heating and double glazed windows throughout.