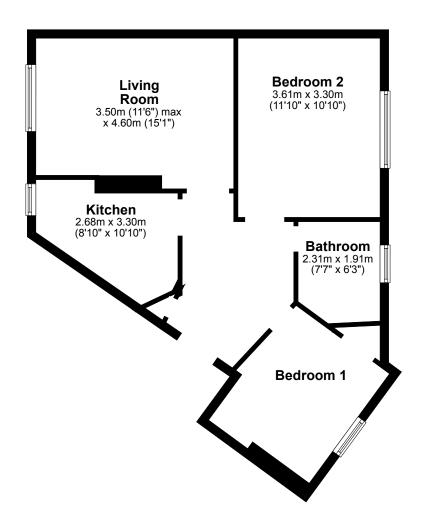

The enclosed floor plan will give you a good indication to the overall size and layout of the property, however in brief the accommodation extends to: inviting reception hallway with adjacent storage cupboard; expansive rear facing lounge permitting ample space for a dining table and chairs; thoughtfully designed modern kitchen fitted with a range of wall and base mounted units and a selection of integrated appliances; two generously proportioned double bedrooms benefitting front sufficient space for free standing furniture and to complete the overall accommodation there is a well-appointed bathroom comprising a modern three piece suite with shower over bath.

walkerwylie.co.uk 0141 404 1333

Whilst the property details have been prepared with due care and attention, it must not be regarded as a report on the condition of the property. The details are believed to be correct however their accuracy can not be guaranteed and they do not form part of a contract. Floorplans are for illustration purposes only and may not be to scale while all room measurements have been taken from the longest and widest points.