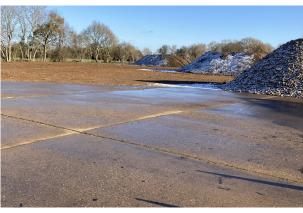

# TO LET

**10.30 Acres** 

(4.17 Hectares)

- 1 Acre/0.40 Hectares Concrete
- 9.30 Acres/3.70 Hectares Grass/Open Land
- Road Access
- Fenced
- Neighbouring Land Used As Film Sets

#### Accommodation

The accommodation comprises of the following

| Name                      | Size       |
|---------------------------|------------|
| Outdoor - Concrete        | 1 Acres    |
| Outdoor - Grass/Open Land | 9.30 Acres |