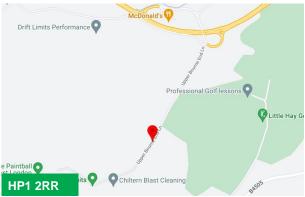

# Land Formerly Part Of Bovingdon Airfield

Hemel Hempstead, HP1 2RR

Land

#### Location

Located on the southern side of the A41 with access via Bourne End Land (follow "Driving Academy" signs) Approximately 8km/5 miles north west of M25 Junction 20.