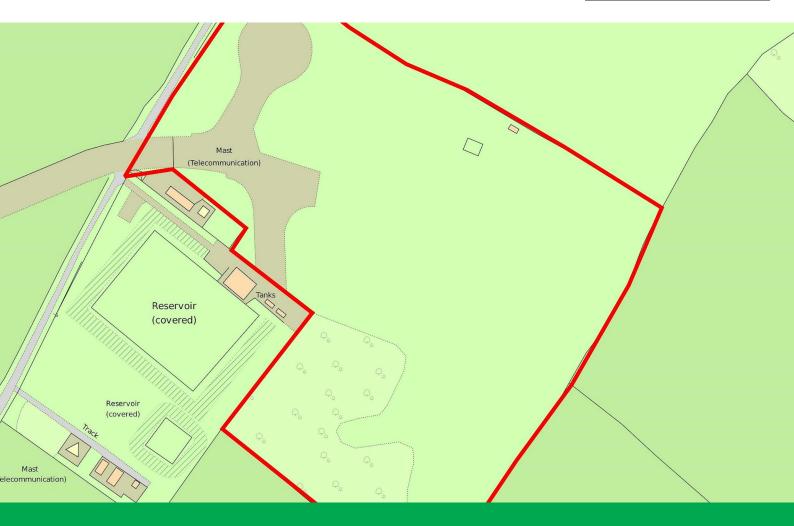

# TO LET

**10.30 Acres** 

(4.17 Hectares)

- 1 Acre/0.40 Hectares Concrete
- 9.30 Acres/3.70 Hectares Grass/Open Land
- Road Access
- Fenced
- Neighbouring Land Used As Film Sets

## Description

Fenced and enclosed land situated in the Green Belt which originally formed part of Bovingdon Airfield which was built in the Second World War and used until 1968.

The land is made up of a concrete section located in the north east corner which adjoins Upper Bourne End Land which provides road access.

The land is suitable for Green Belt compliant uses and a substantial part of neighbouring land which was also originally part of the air field now comprises film sets.

Any use is subject to prior statutory approval as appropriate.

#### Accommodation

The accommodation comprises of the following

| Name                      | Size       |
|---------------------------|------------|
| Outdoor - Concrete        | 1 Acres    |
| Outdoor - Grass/Open Land | 9.30 Acres |