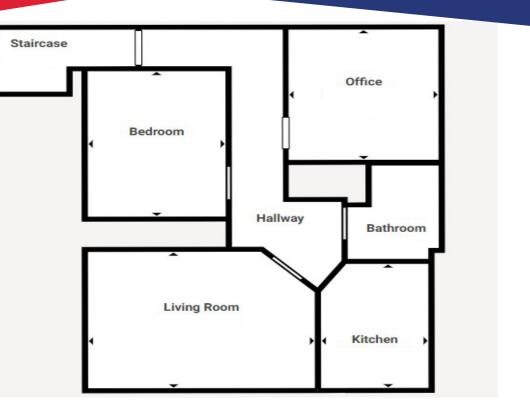

#### **Property Description**

Located in a quiet position, this impressive two bedroomed first floor flat is located in the desirable Wester Inshes area of the city and will suit a variety of potential purchasers including first time buyer, young professionals or those looking for a property with great rental potential. Offering accommodation that is in walk-in condition throughout, early viewing is highly recommended to fully appreciate the location and the size of the accommodation within. The property boasts its own independent access and this comprises an entrance vestibule that leads to stairs rising to the first floor, an entrance hall, off which can be found a bright and roomy lounge, a kitchen/ breakfast room, a stylish bathroom, and two spacious bedrooms, both having fitted wardrobes, with the principle bedroom wardrobes being mirrored. The kitchen/breakfast room has a breakfast bar and is fitted with attractive wall and base mounted units with worktops and complimentary splashback tiling, a 1 1/2 stainless steel sink with mixer tap and drainer, and an integrated electric oven and hob with extractor hood over. The bathroom comprises a WC, a wash hand basin within a vanity unit, and a bathtub with electric shower over. The property benefits from a large cupboard in the hallway and further pleasing features include gas central heating and double glazing.