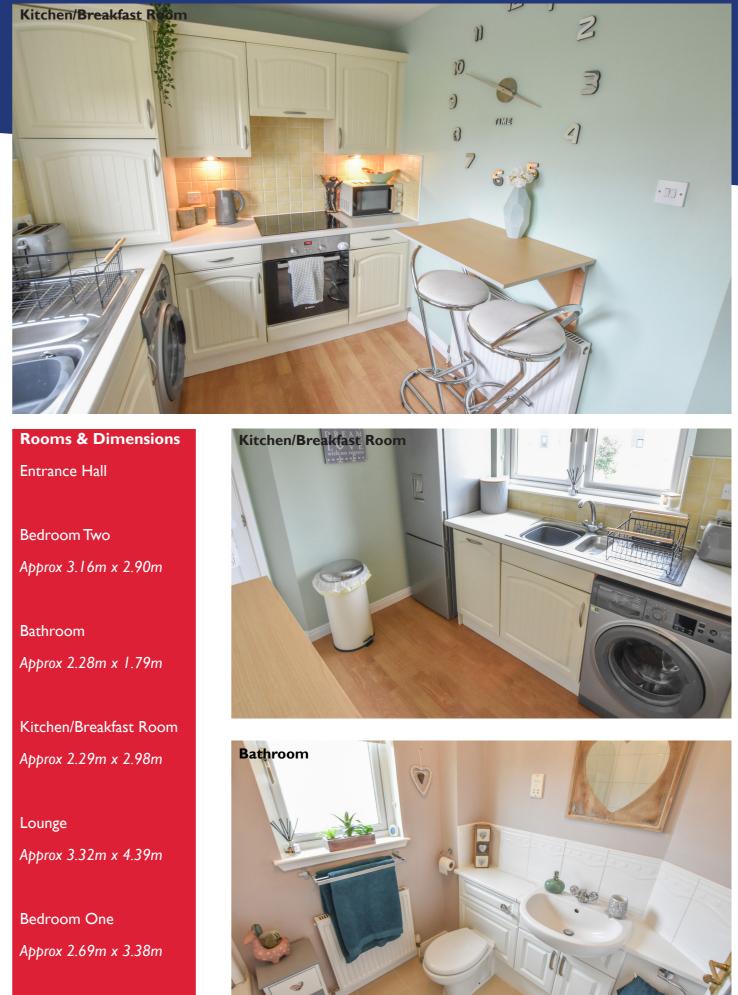

#### **Property Description**

Located in a quiet position, this impressive two bedroomed first floor flat is located in the desirable Wester Inshes area of the city and will suit a variety of potential purchasers including first time buyer, young professionals or those looking for a property with great rental potential. Offering accommodation that is in walk-in condition throughout, early viewing is highly recommended to fully appreciate the location and the size of the accommodation within. The property boasts its own independent access and this comprises an entrance vestibule that leads to stairs rising to the first floor, an entrance hall, off which can be found a bright and roomy lounge, a kitchen/ breakfast room, a stylish bathroom, and two spacious bedrooms, both having fitted wardrobes, with the principle bedroom wardrobes being mirrored. The kitchen/breakfast room has a breakfast bar and is fitted with attractive wall and base mounted units with worktops and complimentary splashback tiling, a 1 1/2 stainless steel sink with mixer tap and drainer, and an integrated electric oven and hob with extractor hood over. The bathroom comprises a WC, a wash hand basin within a vanity unit, and a bathtub with electric shower over. The property benefits from a large cupboard in the hallway and further pleasing features include gas central heating and double glazing.