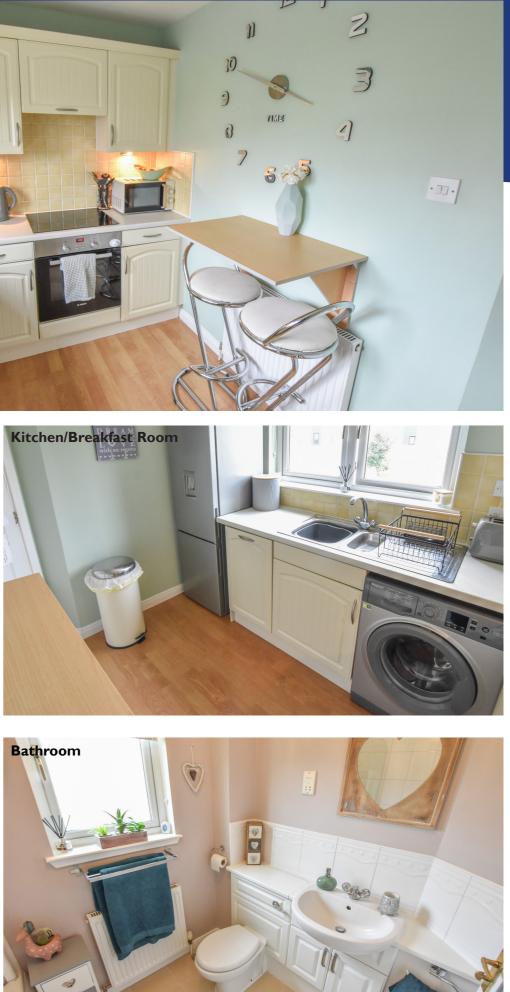

#### **Property Description**

Located in a quiet position, this impressive two bedroomed first floor flat is located in the desirable Wester Inshes area of the city and will suit a variety of potential purchasers including first time buyer, young professionals or those looking for a property with great rental potential. Offering accommodation that is in walk-in condition throughout, early viewing is highly recommended to fully appreciate the location and the size of the accommodation within. The property boasts its own independent access and this comprises an entrance vestibule that leads to stairs rising to the first floor, an entrance hall, off which can be found a bright and roomy lounge, a kitchen/ breakfast room, a stylish bathroom, and two spacious bedrooms, both having fitted wardrobes, with the principle bedroom wardrobes being mirrored. The kitchen/breakfast room has a breakfast bar and is fitted with attractive wall and base mounted units with worktops and complimentary splashback tiling, a 1 1/2 stainless steel sink with mixer tap and drainer, and an integrated electric oven and hob with extractor hood over. The bathroom comprises a WC, a wash hand basin within a vanity unit, and a bathtub with electric shower over. The property benefits from a large cupboard in the hallway and further pleasing features include gas central heating and double glazing.