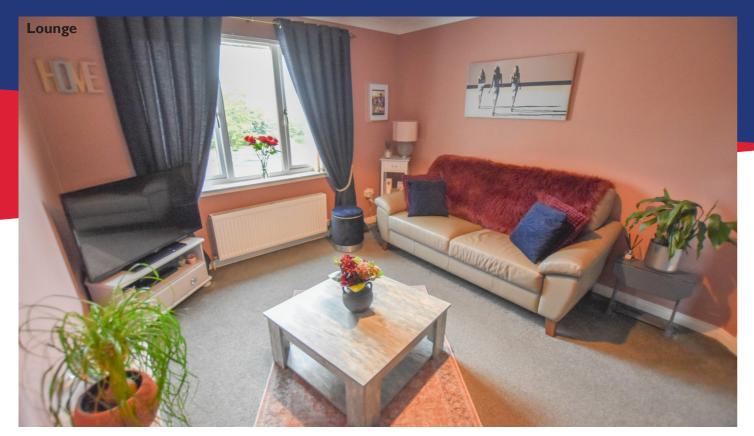

#### **Property Description**

Located in a quiet position, this impressive two bedroomed first floor flat is located in the desirable Wester Inshes area of the city and will suit a variety of potential purchasers including first time buyer, young professionals or those looking for a property with great rental potential. Offering accommodation that is in walk-in condition throughout, early viewing is highly recommended to fully appreciate the location and the size of the accommodation within. The property boasts its own independent access and this comprises an entrance vestibule that leads to stairs rising to the first floor, an entrance hall, off which can be found a bright and roomy lounge, a kitchen/ breakfast room, a stylish bathroom, and two spacious bedrooms, both having fitted wardrobes, with the principle bedroom wardrobes being mirrored. The kitchen/breakfast room has a breakfast bar and is fitted with attractive wall and base mounted units with worktops and complimentary splashback tiling, a 1 1/2 stainless steel sink with mixer tap and drainer, and an integrated electric oven and hob with extractor hood over. The bathroom comprises a WC, a wash hand basin within a vanity unit, and a bathtub with electric shower over. The property benefits from a large cupboard in the hallway and further pleasing features include gas central heating and double glazing.