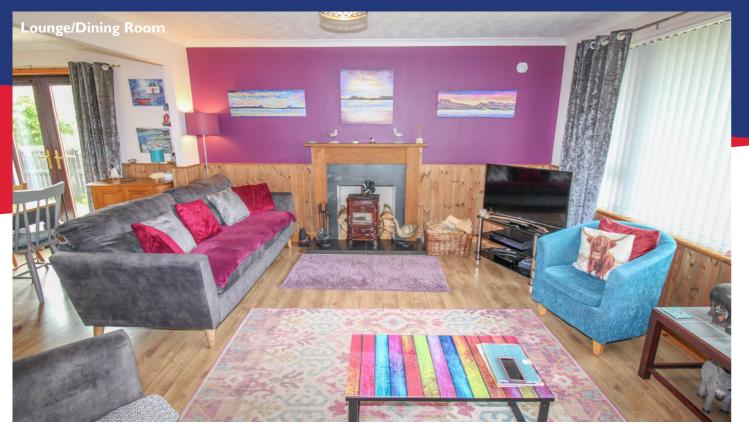

#### **Property Description**

This beautifully presented, three bedroomed detached bungalow is located in the picturesque village of Evanton and is just a short walk from the village centre. Tastefully decorated throughout, the property benefits from gas central heating, complemented by a multi-fuel stove set within the lounge, off-street parking for several vehicles and beautiful garden grounds, with an added summerhouse and wooden garden shed. The accommodation comprises an entrance hallway with multiple fitted storage facilities, one of which is plumbed for a washing machine (which will be included in the sale) a sizeable lounge/dining room which overlooks the front and side garden, and a dining room which has an attractive French doors giving access to the summerhouse and patio area, making an ideal spot for some al-fresco dining. The stylish Ikea designed kitchen is fitted with wooden wall and base mounted units and has laminate worktops, complimentary splashbacks, a sink with drainer and mixer tap, and integrated goods include an electric hob with extractor fan over, an electric oven, a dishwasher and microwave. There are also three double bedrooms, two of which have built- in wardrobe space and are front facing, with the principle bedroom being rear facing and benefiting from a stylish en-suite shower room. Completing the accommodation is the family bathroom which consists of a bath, a wet-walled shower cubicle with mains shower, a WC and a wash hand basin.

### **Rooms & Dimensions Entrance Hall**

Lounge/Dining Room Approx 7.80m x 4.70m

Kitchen Approx 3.75m x 3.38m

Bedroom One Approx 3.38m x 3.32m

**En-Suite Shower Room** Approx 3.36m x 0.98m

Bedroom Two Approx 3.48m x 3.18m