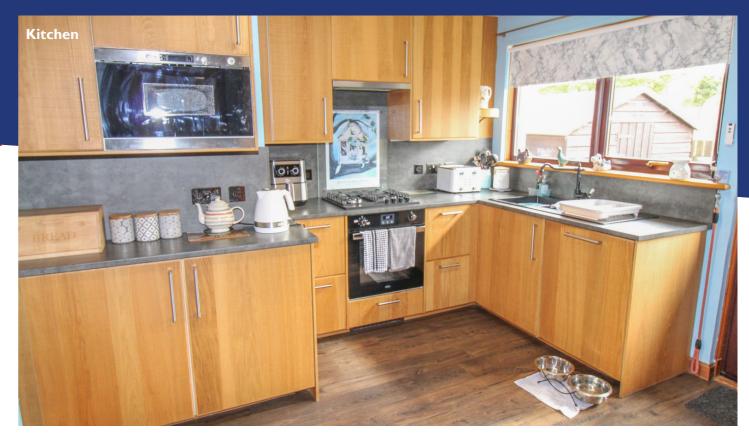

#### **Property Description**

This beautifully presented, three bedroomed detached bungalow is located in the picturesque village of Evanton and is just a short walk from the village centre. Tastefully decorated throughout, the property benefits from gas central heating, complemented by a multi-fuel stove set within the lounge, off-street parking for several vehicles and beautiful garden grounds, with an added summerhouse and wooden garden shed. The accommodation comprises an entrance hallway with multiple fitted storage facilities, one of which is plumbed for a washing machine (which will be included in the sale) a sizeable lounge/dining room which overlooks the front and side garden, and a dining room which has an attractive French doors giving access to the summerhouse and patio area, making an ideal spot for some al-fresco dining. The stylish Ikea designed kitchen is fitted with wooden wall and base mounted units and has laminate worktops, complimentary splashbacks, a sink with drainer and mixer tap, and integrated goods include an electric hob with extractor fan over, an electric oven, a dishwasher and microwave. There are also three double bedrooms, two of which have built- in wardrobe space and are front facing, with the principle bedroom being rear facing and benefiting from a stylish en-suite shower room. Completing the accommodation is the family bathroom which consists of a bath, a wet-walled shower cubicle with mains shower, a WC and a wash hand basin.

### **Rooms & Dimensions Entrance Hall**

Lounge/Dining Room Approx 7.80m x 4.70m

Kitchen Approx 3.75m x 3.38m

Bedroom One Approx 3.38m x 3.32m

**En-Suite Shower Room** Approx 3.36m x 0.98m

Bedroom Two Approx 3.48m x 3.18m