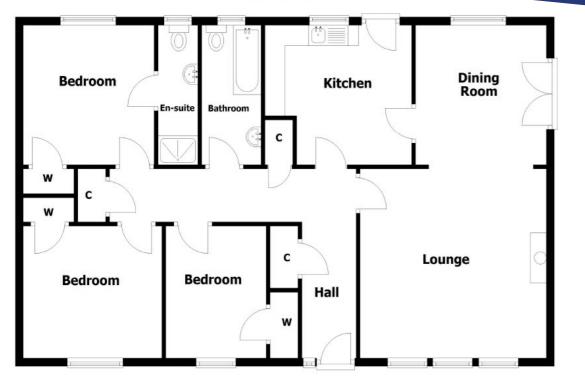

### **Rooms & Dimensions Entrance Hall**

Lounge/Dining Room Approx 7.80m x 4.70m

Kitchen Approx 3.75m x 3.38m

Bedroom One Approx 3.38m x 3.32m

**En-Suite Shower Room** Approx 3.36m x 0.98m

Bedroom Two Approx 3.48m x 3.18m

**Bedroom Three** Approx 3.18m x 2.56m

Bathroom Approx 3.39m x 1.57m

10 Balconie Park, Evanton, Dingwall, IV16 9XD