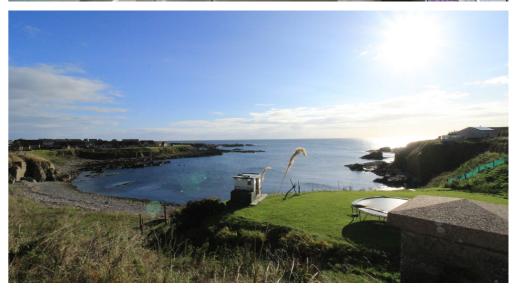

### **Mill Rock View Broadhaven Road** Wick KWI 5NF

A two bedroom detached bungalow, with integral garage and off road parking, picturesque sea views and low maintenance garden.

### **Property Description**

With spectacular sea views overlooking Broadhaven bay and further out to sea, this two bedroom bungalow is set on the rocky shores of Wick. Set in a low maintenance garden, with a patio area ideally situated to the front to enjoy the beautiful views over the rocks and out to sea. In good decorative order, the property benefits from electric storage heating and double glazing throughout. This is a unique bright property, benefitting from large windows in each room, the lounge ideally located to the rear of the property and boasting panoramic views with its full-length patio doors. The kitchen is fitted with shaker style wall and base units with grey worktop and tiled splashback. Along the hall are two double bedrooms, a storage cupboard and a shower room a large walk-in shower enclosure with electric shower, vanity wash hand basin and WC. There is an attached garage with an up and over door, this garage can also be access integrally through the kitchen, the garage has electric and light and is plumbed for washing machine. There is a large tarmac driveway with concrete paving slabs, providing off road parking.