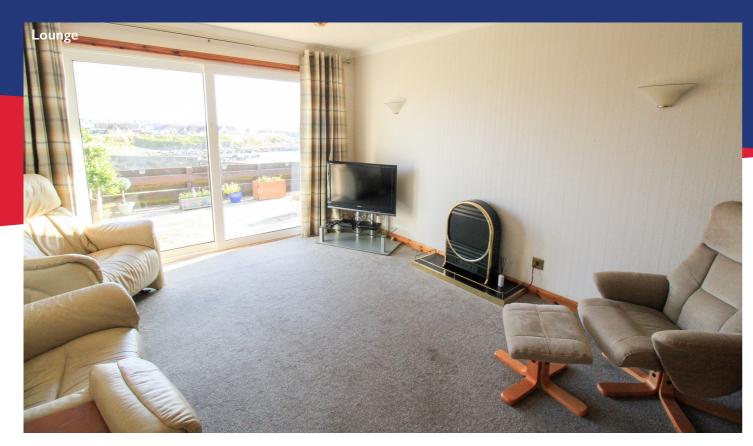

### **Property Description**

With spectacular sea views overlooking Broadhaven bay and further out to sea, this two bedroom bungalow is set on the rocky shores of Wick. Set in a low maintenance garden, with a patio area ideally situated to the front to enjoy the beautiful views over the rocks and out to sea. In good decorative order, the property benefits from electric storage heating and double glazing throughout. This is a unique bright property, benefitting from large windows in each room, the lounge ideally located to the rear of the property and boasting panoramic views with its full-length patio doors. The kitchen is fitted with shaker style wall and base units with grey worktop and tiled splashback. Along the hall are two double bedrooms, a storage cupboard and a shower room a large walk-in shower enclosure with electric shower, vanity wash hand basin and WC. There is an attached garage with an up and over door, this garage can also be access integrally through the kitchen, the garage has electric and light and is plumbed for washing machine. There is a large tarmac driveway with concrete paving slabs, providing off road parking.