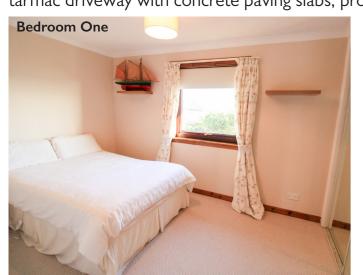

#### **Rooms & Dimensions**

Front Entrance Vestibule Approx 1.18m x 0.98m

Bedroom Two
Approx 2.90m x 2.80m

Bathroom
Approx 1.95m x 2.29m

Bedroom One
Approx 3.90m x 2.96m

Lounge *Approx 4.98m x 3.76m* 

Kitchen/Diner
Approx 4.43m x 2.72m