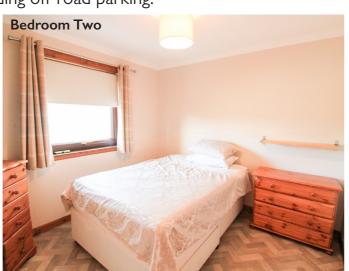

#### **Rooms & Dimensions**

Front Entrance Vestibule Approx 1.18m x 0.98m

Bedroom Two
Approx 2.90m x 2.80m

Bathroom
Approx 1.95m x 2.29m

Bedroom One
Approx 3.90m x 2.96m

Lounge *Approx 4.98m x 3.76m* 

Kitchen/Diner
Approx 4.43m x 2.72m