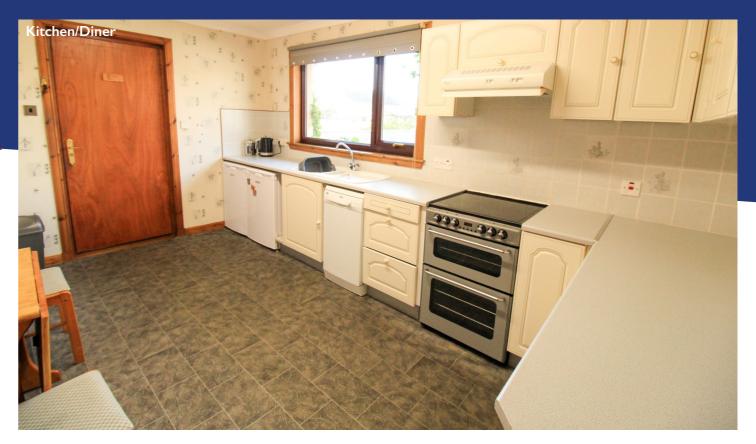

### **Property Description**

With spectacular sea views overlooking Broadhaven bay and further out to sea, this two bedroom bungalow is set on the rocky shores of Wick. Set in a low maintenance garden, with a patio area ideally situated to the front to enjoy the beautiful views over the rocks and out to sea. In good decorative order, the property benefits from electric storage heating and double glazing throughout. This is a unique bright property, benefitting from large windows in each room, the lounge ideally located to the rear of the property and boasting panoramic views with its full-length patio doors. The kitchen is fitted with shaker style wall and base units with grey worktop and tiled splashback. Along the hall are two double bedrooms, a storage cupboard and a shower room a large walk-in shower enclosure with electric shower, vanity wash hand basin and WC. There is an attached garage with an up and over door, this garage can also be access integrally through the kitchen, the garage has electric and light and is plumbed for washing machine. There is a large tarmac driveway with concrete paving slabs, providing off road parking.

#### **Rooms & Dimensions**

Front Entrance Vestibule Approx 1.18m x 0.98m

Bedroom Two
Approx 2.90m x 2.80m

Bathroom
Approx 1.95m x 2.29m

Bedroom One
Approx 3.90m x 2.96m

Lounge *Approx 4.98m x 3.76m* 

Kitchen/Diner
Approx 4.43m x 2.72m