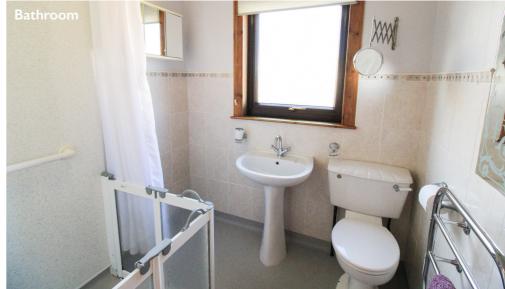

### **Property Description**

With spectacular sea views overlooking Broadhaven bay and further out to sea, this two bedroom bungalow is set on the rocky shores of Wick. Set in a low maintenance garden, with a patio area ideally situated to the front to enjoy the beautiful views over the rocks and out to sea. In good decorative order, the property benefits from electric storage heating and double glazing throughout. This is a unique bright property, benefitting from large windows in each room, the lounge ideally located to the rear of the property and boasting panoramic views with its full-length patio doors. The kitchen is fitted with shaker style wall and base units with grey worktop and tiled splashback. Along the hall are two double bedrooms, a storage cupboard and a shower room a large walk-in shower enclosure with electric shower, vanity wash hand basin and WC. There is an attached garage with an up and over door, this garage can also be access integrally through the kitchen, the garage has electric and light and is plumbed for washing machine. There is a large tarmac driveway with concrete paving slabs, providing off road parking.

#### **Rooms & Dimensions**

Front Entrance Vestibule Approx 1.18m x 0.98m

Bedroom Two
Approx 2.90m x 2.80m

Bathroom
Approx 1.95m x 2.29m

Bedroom One
Approx 3.90m x 2.96m

Lounge *Approx 4.98m x 3.76m* 

Kitchen/Diner
Approx 4.43m x 2.72m