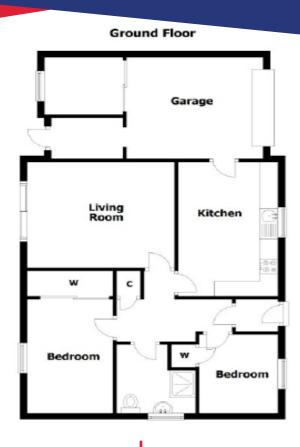

#### **Rooms & Dimensions**

Front Entrance Vestibule Approx 1.18m x 0.98m

Bedroom Two
Approx 2.90m x 2.80m

Bathroom
Approx 1.95m x 2.29m

Bedroom One
Approx 3.90m x 2.96m

Lounge *Approx 4.98m x 3.76m* 

Kitchen/Diner
Approx 4.43m x 2.72m

Integral Garage

Approx 6.04m x 3.51m