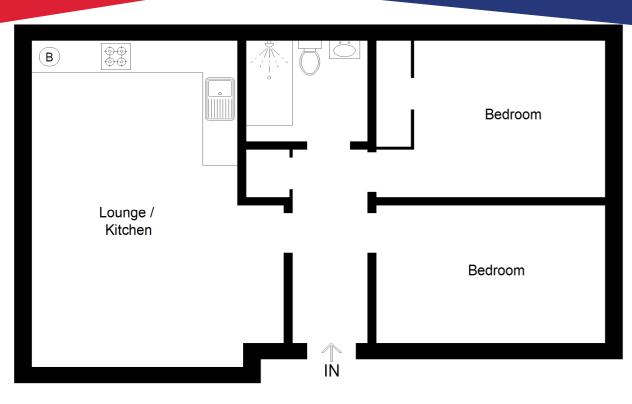

### **Property Overview**

Apartment 2 Bedrooms | Reception | I Shower Room

Allocated Parking

#### **Rooms & Dimensions**

Entrance Hall

Kitchen/Lounge

Арргох 6.18m x 4.58m\*

Kitchen Area

Approx 3.68m x 6.18m

**Shower Room** 

Approx 1.88m x 2.10m

Bedroom One

Арргох 2.97т х 3.30т

Bedroom Two

Approx 3.93m x 2.64m

\*At widest point