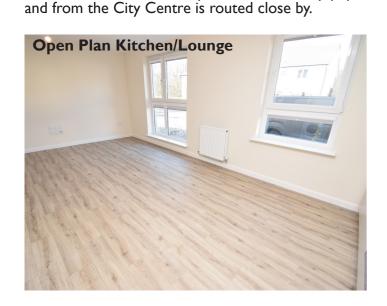

#### **Property Description**

Built by Barrat Homes this luxurious two bedroomed ground floor apartment is located in the thriving development of Ness Castle. Nestled in a quiet and tranquil area, the property benefits from allocated parking towards the rear elevation and provides additional ample parking for visitors. A secure entry system allows access to the communal entrance hall which is shared with just five other properties. The pristine accommodation within comprises an entrance hall (with airing cupboard), an open plan kitchen/lounge, a stylish shower room, and two double bedrooms with bedroom one benefitting from a mirrored sliding door wardrobe. Off the hall, the open plan kitchen/lounge area provides a generous, welcoming space for relaxing and entertaining. There is plenty space for a large table and chairs and with the clever use of glazing allows for a plethora of natural light to flood the room. The modern kitchen features a range of sleek wall and base mounted units with worktops, splashbacks, a sink with mixer tap and drainer and a washer/dryer which is included in the sale. Integrated goods include a gas oven and hob with extractor fan over and a fridge/freezer. Completing the accommodation is the shower room which is fitted with a three-piece suite comprising a WC, a wash hand basin and a walk-in mains shower. The property benefits from gas central heating and is in walk-in condition throughout, it will make for an ideal purchase for young families or for those looking to make their first step onto the property ladder. Ness Castle is located to the west side of the city and is just four miles from the shores of Loch Ness. Nearby amenities include a Tesco supermarket and filling station, a convenience store and Post Office. Primary pupils will attend Ness Castle Primary school, secondary pupils attend Inverness Royal Academy. A regular bus service to

#### **Rooms & Dimensions**

Entrance Hall

Kitchen/Lounge

Арргох 6.18m x 4.58m\*

Kitchen Area

Approx 3.68m x 6.18m

**Shower Room** 

Approx 1.88m x 2.10m