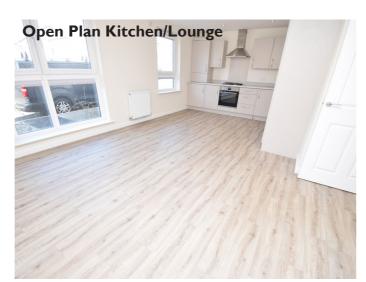

#### **Property Description**

Built by Barrat Homes this luxurious two bedroomed ground floor apartment is located in the thriving development of Ness Castle. Nestled in a quiet and tranquil area, the property benefits from allocated parking towards the rear elevation and provides additional ample parking for visitors. A secure entry system allows access to the communal entrance hall which is shared with just five other properties. The pristine accommodation within comprises an entrance hall (with airing cupboard), an open plan kitchen/lounge, a stylish shower room, and two double bedrooms with bedroom one benefitting from a mirrored sliding door wardrobe. Off the hall, the open plan kitchen/lounge area provides a generous, welcoming space for relaxing and entertaining. There is plenty space for a large table and chairs and with the clever use of glazing allows for a plethora of natural light to flood the room. The modern kitchen features a range of sleek wall and base mounted units with worktops, splashbacks, a sink with mixer tap and drainer and a washer/dryer which is included in the sale. Integrated goods include a gas oven and hob with extractor fan over and a fridge/freezer. Completing the accommodation is the shower room which is fitted with a three-piece suite comprising a WC, a wash hand basin and a walk-in mains shower. The property benefits from gas central heating and is in walk-in condition throughout, it will make for an ideal purchase for young families or for those looking to make their first step onto the property ladder. Ness Castle is located to the west side of the city and is just four miles from the shores of Loch Ness. Nearby amenities include a Tesco supermarket and filling station, a convenience store and Post Office. Primary pupils will attend Ness Castle Primary school, secondary pupils attend Inverness Royal Academy. A regular bus service to

#### **Rooms & Dimensions**

Entrance Hall

Kitchen/Lounge

Арргох 6.18m x 4.58m\*

Kitchen Area

Approx 3.68m x 6.18m

**Shower Room** 

Approx 1.88m x 2.10m