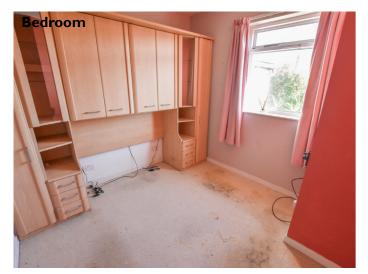

## **Property Description**

The Mission Hall, is a one bedroomed detached cottage, it is well-proportioned throughout and requires modernisation, but once complete will suit a variety of potential purchasers. Viewing is recommended to appreciate the potential within. Benefiting from electric heating, double glazed windows, open plan living and views over the countryside and beyond. The accommodation within is spread over one floor and comprises an entrance vestibule, an open plan lounge/kitchen, with the lounge area having dual aspect windows and a feature wood burning stove on a tiled hearth, a sun room, an inner hall, a shower room and a bedroom with built in storage facilities. The kitchen area is fitted with wall and base mounted units and worktops, a 1 ½ stainless steel sink with mixer tap and drainer, an electric oven/grill and an electric hob with extractor fan over.

## **Rooms & Dimensions**

Entrance Vestibule

Approx 1.14m x 1.75m

Lounge Area

Approx 4.79m x 3.88m

Kitchen

Approx 1.79m x 4.48m

Sun Room

Approx 3.49m x 3.20m

Inner Hall

Bedroom

Арргох 2.85т х 2.86т

Shower Room

Арргох 1.89m x 1.30m