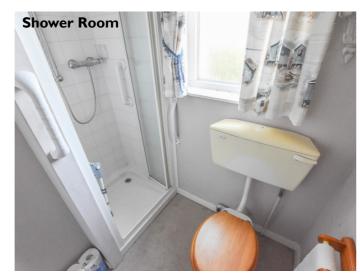

## **Property Description**

The Mission Hall, is a one bedroomed detached cottage, it is well-proportioned throughout and requires modernisation, but once complete will suit a variety of potential purchasers. Viewing is recommended to appreciate the potential within. Benefiting from electric heating, double glazed windows, open plan living and views over the countryside and beyond. The accommodation within is spread over one floor and comprises an entrance vestibule, an open plan lounge/kitchen, with the lounge area having dual aspect windows and a feature wood burning stove on a tiled hearth, a sun room, an inner hall, a shower room and a bedroom with built in storage facilities. The kitchen area is fitted with wall and base mounted units and worktops, a 1 ½ stainless steel sink with mixer tap and drainer, an electric oven/grill and an electric hob with extractor fan over.

Approx 3.49m x 3.20m

Inner Hall

Bedroom

Арргох 2.85т х 2.86т

Shower Room

Арргох 1.89m x 1.30m