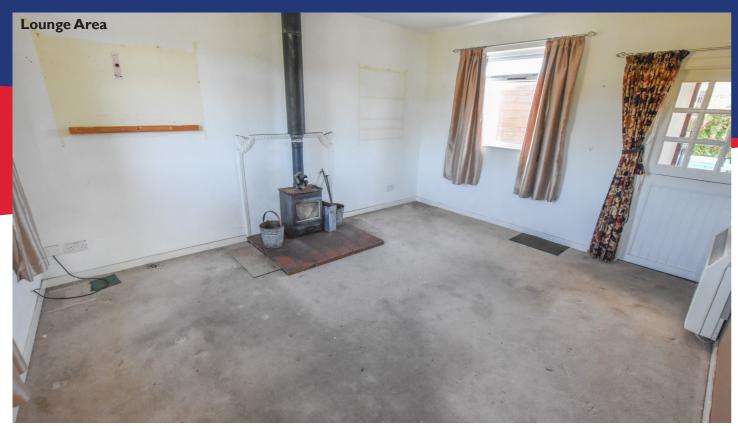

## **Property Description**

The Mission Hall, is a one bedroomed detached cottage, it is well-proportioned throughout and requires modernisation, but once complete will suit a variety of potential purchasers. Viewing is recommended to appreciate the potential within. Benefiting from electric heating, double glazed windows, open plan living and views over the countryside and beyond. The accommodation within is spread over one floor and comprises an entrance vestibule, an open plan lounge/kitchen, with the lounge area having dual aspect windows and a feature wood burning stove on a tiled hearth, a sun room, an inner hall, a shower room and a bedroom with built in storage facilities. The kitchen area is fitted with wall and base mounted units and worktops, a 1 ½ stainless steel sink with mixer tap and drainer, an electric oven/grill and an electric hob with extractor fan over.