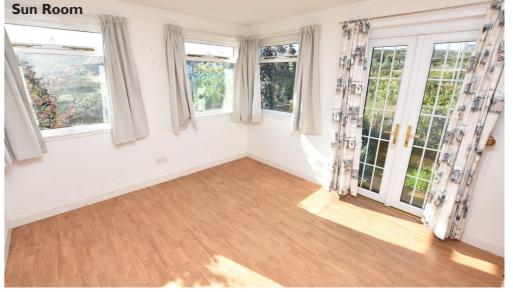

## **Property Description**

The Mission Hall, is a one bedroomed detached cottage, it is well-proportioned throughout and requires modernisation, but once complete will suit a variety of potential purchasers. Viewing is recommended to appreciate the potential within. Benefiting from electric heating, double glazed windows, open plan living and views over the countryside and beyond. The accommodation within is spread over one floor and comprises an entrance vestibule, an open plan lounge/kitchen, with the lounge area having dual aspect windows and a feature wood burning stove on a tiled hearth, a sun room, an inner hall, a shower room and a bedroom with built in storage facilities. The kitchen area is fitted with wall and base mounted units and worktops, a 1 ½ stainless steel sink with mixer tap and drainer, an electric oven/grill and an electric hob with extractor fan over.

## **Rooms & Dimensions**

Entrance Vestibule

Approx 1.14m x 1.75m

Lounge Area

Approx 4.79m x 3.88m

Kitchen

Approx 1.79m x 4.48m

Sun Room

Approx 3.49m x 3.20m

Inner Hall

Bedroom

Арргох 2.85т х 2.86т

Shower Room

Арргох 1.89m x 1.30m