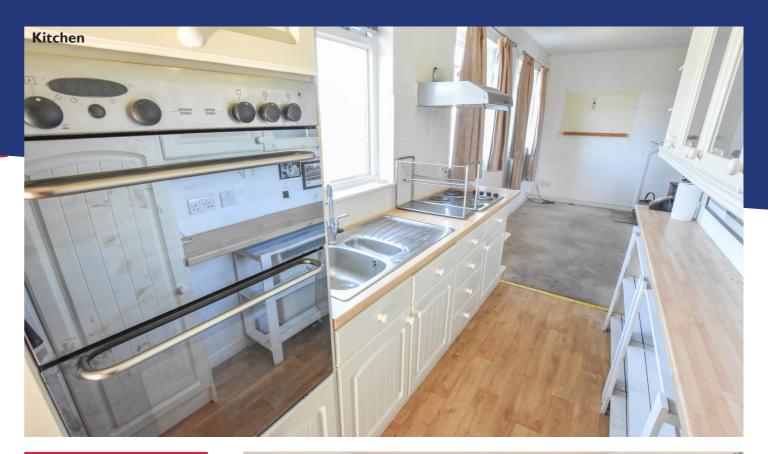

## **Property Description**

The Mission Hall, is a one bedroomed detached cottage, it is well-proportioned throughout and requires modernisation, but once complete will suit a variety of potential purchasers. Viewing is recommended to appreciate the potential within. Benefiting from electric heating, double glazed windows, open plan living and views over the countryside and beyond. The accommodation within is spread over one floor and comprises an entrance vestibule, an open plan lounge/kitchen, with the lounge area having dual aspect windows and a feature wood burning stove on a tiled hearth, a sun room, an inner hall, a shower room and a bedroom with built in storage facilities. The kitchen area is fitted with wall and base mounted units and worktops, a 1 ½ stainless steel sink with mixer tap and drainer, an electric oven/grill and an electric hob with extractor fan over.

## **Rooms & Dimensions**

Entrance Vestibule

Approx 1.14m x 1.75m

Lounge Area

Approx 4.79m x 3.88m

Kitchen

Approx 1.79m x 4.48m

Sun Room