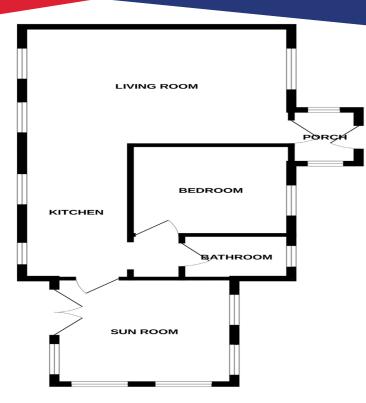

## **Rooms & Dimensions**

Entrance Vestibule

Approx 1.14m x 1.75m

Lounge Area

Approx 4.79m x 3.88m

Kitchen

Approx 1.79m x 4.48m

Sun Room

Approx 3.49m x 3.20m

Inner Hall

Bedroom

Арргох 2.85т х 2.86т

Shower Room

Арргох 1.89m x 1.30m