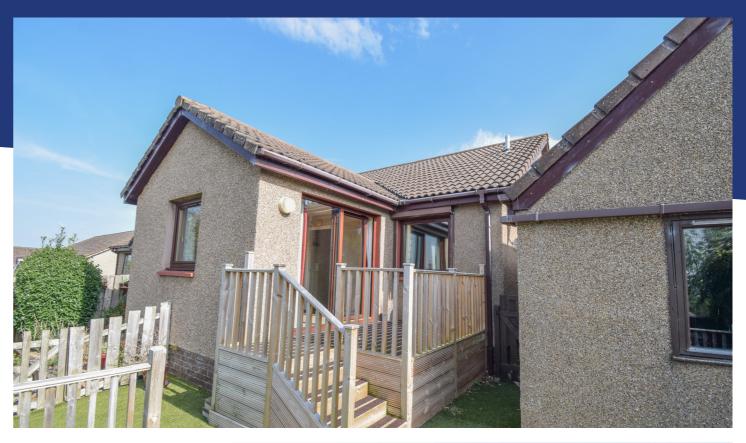

### IV2 5TQ

A three bedroomed, semi-detached bungalow, offering many pleasing features including a car port, off-street parking and a detached single garage.

#### **Property Description**

Located in the popular Westhill area of Inverness, this pleasant three bedroomed, semi-detached bungalow benefits from gas central heating, double glazing, and gardens to the front and rear elevations. A tarmac driveway runs up the side of the property providing ample space for off-street parking and located here is car-port and the detached single garage that has power, lighting, an up and over door, as well as a door giving pedestrian access to the side elevation. Internally, the property has a front porch, a kitchen, a spacious lounge, an inner hall (with ample storage facilities), three bedrooms, all having fitted wardrobes (with the principle bedroomed having mirrored wardrobes), a shower room and a sun room which has patio doors leading to the rear elevation. The modern kitchen comprises wall and base mounted units, worktops with complementary splashback tiling, a 1 ½ sink with mixer tap and drainer and an integrated fridge/freezer. Included in the sale is the freestanding electric cooker with extractor fan over and a washing machine. The fully tiled stylish shower room comprises a WC, a wash hand basin within a vanity unit and a shower cubical with electric shower.