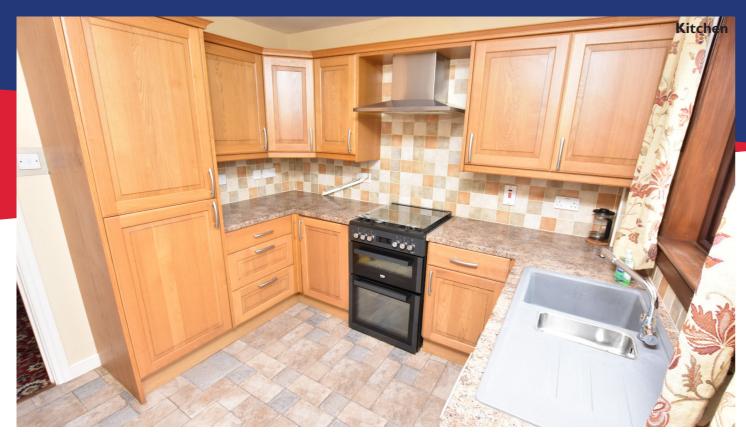

#### **Property Description**

Located in the popular Westhill area of Inverness, this pleasant three bedroomed, semi-detached bungalow benefits from gas central heating, double glazing, and gardens to the front and rear elevations. A tarmac driveway runs up the side of the property providing ample space for off-street parking and located here is car-port and the detached single garage that has power, lighting, an up and over door, as well as a door giving pedestrian access to the side elevation. Internally, the property has a front porch, a kitchen, a spacious lounge, an inner hall (with ample storage facilities), three bedrooms, all having fitted wardrobes (with the principle bedroomed having mirrored wardrobes), a shower room and a sun room which has patio doors leading to the rear elevation. The modern kitchen comprises wall and base mounted units, worktops with complementary splashback tiling, a 1 ½ sink with mixer tap and drainer and an integrated fridge/freezer. Included in the sale is the freestanding electric cooker with extractor fan over and a washing machine. The fully tiled stylish shower room comprises a WC, a wash hand basin within a vanity unit and a shower cubical with electric shower.

#### **Rooms & Dimensions**

Front Porch

Approx 0.95m x 1.34m

Kitchen

Approx 2.94m x 2.89m

Lounge/Diner

Approx 5.38m x 4.23m\*

Inner Hall