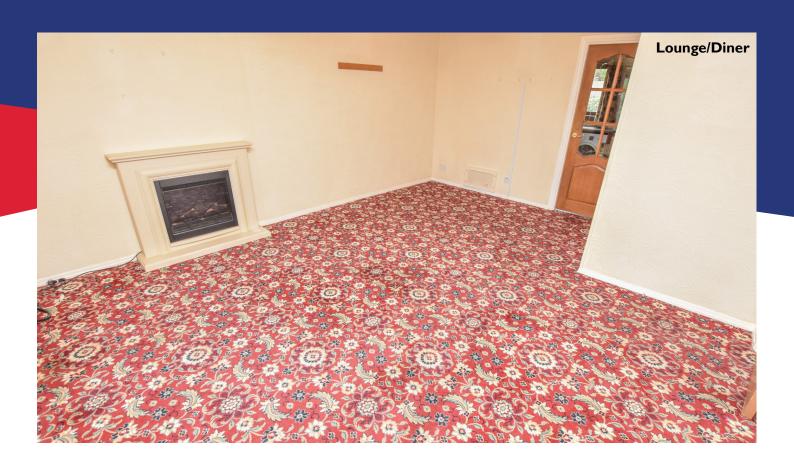

#### **Property Description**

Located in the popular Westhill area of Inverness, this pleasant three bedroomed, semi-detached bungalow benefits from gas central heating, double glazing, and gardens to the front and rear elevations. A tarmac driveway runs up the side of the property providing ample space for off-street parking and located here is car-port and the detached single garage that has power, lighting, an up and over door, as well as a door giving pedestrian access to the side elevation. Internally, the property has a front porch, a kitchen, a spacious lounge, an inner hall (with ample storage facilities), three bedrooms, all having fitted wardrobes (with the principle bedroomed having mirrored wardrobes), a shower room and a sun room which has patio doors leading to the rear elevation. The modern kitchen comprises wall and base mounted units, worktops with complementary splashback tiling, a 1 ½ sink with mixer tap and drainer and an integrated fridge/freezer. Included in the sale is the freestanding electric cooker with extractor fan over and a washing machine. The fully tiled stylish shower room comprises a WC, a wash hand basin within a vanity unit and a shower cubical with electric shower.

#### **Rooms & Dimensions**

Front Porch

Approx 0.95m x 1.34m

Kitchen

Approx 2.94m x 2.89m

Lounge/Diner

Approx 5.38m x 4.23m\*

Inner Hall