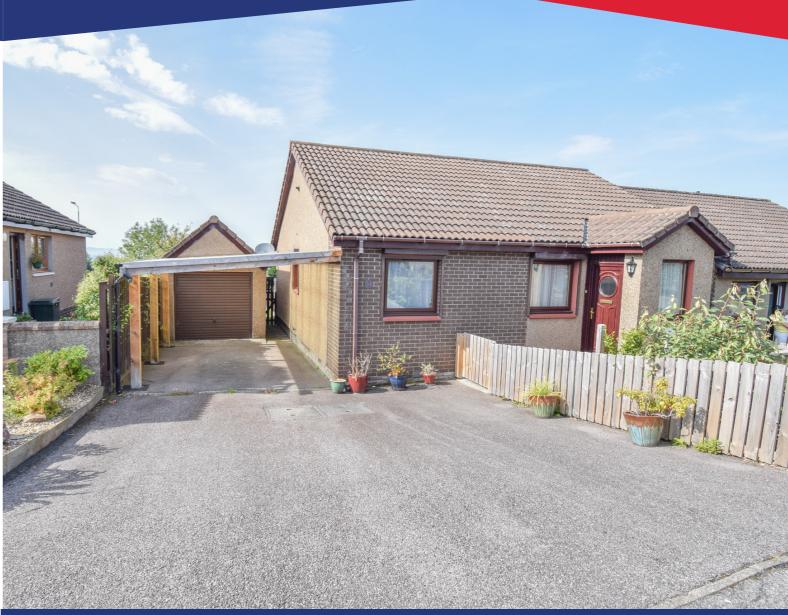

### IV2 5TQ

A three bedroomed, semi-detached bungalow, offering many pleasing features including a car port, off-street parking and a detached single garage.

#### **Property Description**

Located in the popular Westhill area of Inverness, this pleasant three bedroomed, semi-detached bungalow benefits from gas central heating, double glazing, and gardens to the front and rear elevations. A tarmac driveway runs up the side of the property providing ample space for off-street parking and located here is car-port and the detached single garage that has power, lighting, an up and over door, as well as a door giving pedestrian access to the side elevation. Internally, the property has a front porch, a kitchen, a spacious lounge, an inner hall (with ample storage facilities), three bedrooms, all having fitted wardrobes (with the principle bedroomed having mirrored wardrobes), a shower room and a sun room which has patio doors leading to the rear elevation. The modern kitchen comprises wall and base mounted units, worktops with complementary splashback tiling, a 1 ½ sink with mixer tap and drainer and an integrated fridge/freezer. Included in the sale is the freestanding electric cooker with extractor fan over and a washing machine. The fully tiled stylish shower room comprises a WC, a wash hand basin within a vanity unit and a shower cubical with electric shower.

Externally, the front elevation is laid to a slate path with an attractively finished gravelled area housing several mature plants, while the rear elevation is of low maintenance having a decking and patio area, a timber shed and artificial turf. The garden grounds are fully enclosed by a timber fence, providing privacy to the rear garden. The property would suit a variety of potential purchasers including first time buyers and the young and elderly alike. Early viewing is highly recommended to fully appreciate and the size of the accommodation within. Trentham Drive is situated in the Westhill district of Inverness. Local amenities include a local shop, a private nursery and a bus service into Inverness city centre where further amenities can be found. Culloden is approx. I.3 miles away where a selection of shops, a public house, a bakery, a medical centre, a hotel and secondary schooling can be found. Primary schooling can be found nearby in Cradlehall.