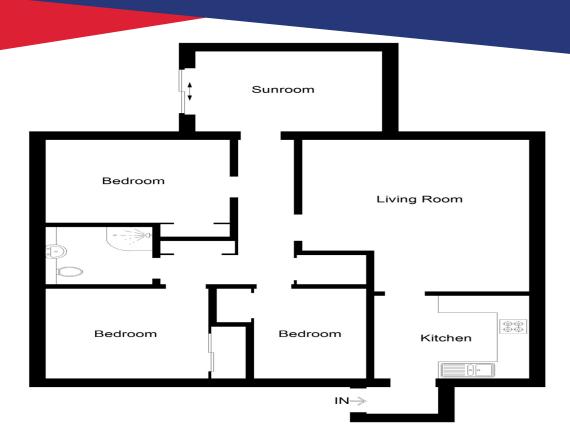

#### **Rooms & Dimensions**

Front Porch

Approx 0.95m x 1.34m

Kitchen

Approx 2.94m x 2.89m

Lounge/Diner

Approx 5.38m x 4.23m\*

Inner Hall

Bedroom Three

Approx 2.10m x 3.21m

Bedroom One

Approx 3.01m x 3.21m

Shower Room

Approx 2.07m x 1.98m

Bedroom Two

Approx 3.42m x 2.90m

Sun Room

Approx 2.86m x 3.47m

(\*At widest point)