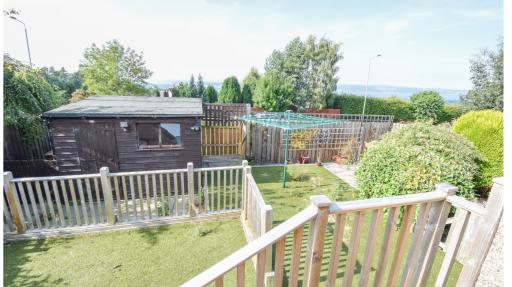

Externally, the front elevation is laid to a slate path with an attractively finished gravelled area housing several mature plants, while the rear elevation is of low maintenance having a decking and patio area, a timber shed and artificial turf. The garden grounds are fully enclosed by a timber fence, providing privacy to the rear garden. The property would suit a variety of potential purchasers including first time buyers and the young and elderly alike. Early viewing is highly recommended to fully appreciate and the size of the accommodation within. Trentham Drive is situated in the Westhill district of Inverness. Local amenities include a local shop, a private nursery and a bus service into Inverness city centre where further amenities can be found. Culloden is approx. I.3 miles away where a selection of shops, a public house, a bakery, a medical centre, a hotel and secondary schooling can be found. Primary schooling can be found nearby in Cradlehall.