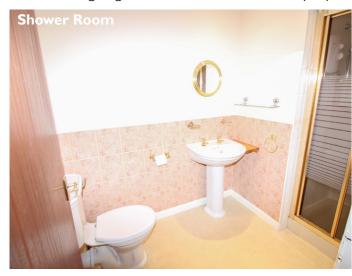

#### **Property Description**

Situated in a popular, residential cul-de-sac, this three-bedroom bungalow with single garage, driveway and front and rear gardens, is close to all local amenities and the town centre. In need of some modernisation, the property comprises of entrance hallway, lounge, kitchen, dining room, three bedrooms (one with en-suite) and shower room. This spacious property is fully double glazed and benefits from oil fired central heating. A good-sized lounge with large windows to the front and side allows an abundance of natural light to flow. The large kitchen has wall and base units with worktops and splashback tiling, stainless steel sink with mixer taps, the dining room just off the kitchen gives ample space for family dining or an evening of entertaining, this room has sliding patio doors to the rear garden, ideal for al-fresco dining access. Shower room with WC, pedestal wash hand basin, wet walled shower enclosure with electric shower and heated towel rail. Bedroom one with fitted double wardrobe and en-suite with WC, pedestal basin, wet wall shower enclosure with thermostatic shower, extractor fan and shaving point. A further two double bedrooms, each with built in wardrobes, while the entrance hall has two good sized cupboards giving plenty of storage space.

Bedroom Two Approx 4.20m x 3.90m

Bedroom Three Approx 3.20m x 3.90m

Shower Room Approx 2.70m x 1.50m

5 Provost Ferguson Drive, Tain, IV19 1RE