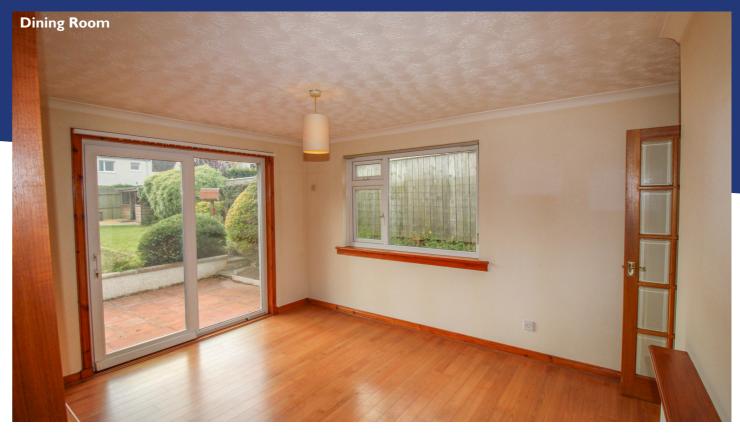

#### **Property Description**

Situated in a popular, residential cul-de-sac, this three-bedroom bungalow with single garage, driveway and front and rear gardens, is close to all local amenities and the town centre. In need of some modernisation, the property comprises of entrance hallway, lounge, kitchen, dining room, three bedrooms (one with en-suite) and shower room. This spacious property is fully double glazed and benefits from oil fired central heating. A good-sized lounge with large windows to the front and side allows an abundance of natural light to flow. The large kitchen has wall and base units with worktops and splashback tiling, stainless steel sink with mixer taps, the dining room just off the kitchen gives ample space for family dining or an evening of entertaining, this room has sliding patio doors to the rear garden, ideal for al-fresco dining access. Shower room with WC, pedestal wash hand basin, wet walled shower enclosure with electric shower and heated towel rail. Bedroom one with fitted double wardrobe and en-suite with WC, pedestal basin, wet wall shower enclosure with thermostatic shower, extractor fan and shaving point. A further two double bedrooms, each with built in wardrobes, while the entrance hall has two good sized cupboards giving plenty of storage space.

## **Rooms & Dimensions**

Front Entrance Vestibule Approx 1.50m x 1.10m

Lounge Approx 4.60m x 6.40m

Kitchen Approx 4.70m x 3.90m

Dining Room Approx 3.40m x 3.80m

Bedroom One Approx 4.20m x 3.90m

En-Suite Shower room Approx 2.31m x 1.86m