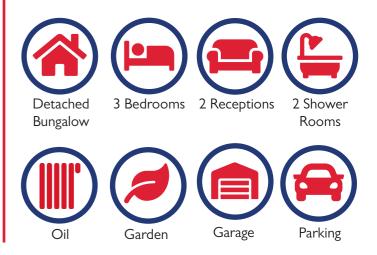

#### **Property Description**

Situated in a popular, residential cul-de-sac, this three-bedroom bungalow with single garage, driveway and front and rear gardens, is close to all local amenities and the town centre. In need of some modernisation, the property comprises of entrance hallway, lounge, kitchen, dining room, three bedrooms (one with en-suite) and shower room. This spacious property is fully double glazed and benefits from oil fired central heating. A good-sized lounge with large windows to the front and side allows an abundance of natural light to flow. The large kitchen has wall and base units with worktops and splashback tiling, stainless steel sink with mixer taps, the dining room just off the kitchen gives ample space for family dining or an evening of entertaining, this room has sliding patio doors to the rear garden, ideal for al-fresco dining access. Shower room with WC, pedestal wash hand basin, wet walled shower enclosure with electric shower and heated towel rail. Bedroom one with fitted double wardrobe and en-suite with WC, pedestal basin, wet wall shower enclosure with thermostatic shower, extractor fan and shaving point. A further two double bedrooms, each with built in wardrobes, while the entrance hall has two good sized cupboards giving plenty of storage space.