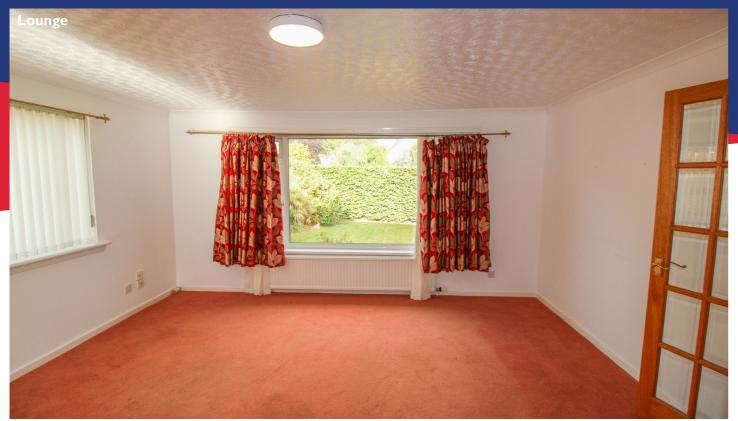

#### **Property Description**

Situated in a popular, residential cul-de-sac, this three-bedroom bungalow with single garage, driveway and front and rear gardens, is close to all local amenities and the town centre. In need of some modernisation, the property comprises of entrance hallway, lounge, kitchen, dining room, three bedrooms (one with en-suite) and shower room. This spacious property is fully double glazed and benefits from oil fired central heating. A good-sized lounge with large windows to the front and side allows an abundance of natural light to flow. The large kitchen has wall and base units with worktops and splashback tiling, stainless steel sink with mixer taps, the dining room just off the kitchen gives ample space for family dining or an evening of entertaining, this room has sliding patio doors to the rear garden, ideal for al-fresco dining access. Shower room with WC, pedestal wash hand basin, wet walled shower enclosure with electric shower and heated towel rail. Bedroom one with fitted double wardrobe and en-suite with WC, pedestal basin, wet wall shower enclosure with thermostatic shower, extractor fan and shaving point. A further two double bedrooms, each with built in wardrobes, while the entrance hall has two good sized cupboards giving plenty of storage space.

## **Rooms & Dimensions**

Front Entrance Vestibule Approx 1.50m x 1.10m

Lounge Approx 4.60m x 6.40m

Kitchen Approx 4.70m x 3.90m

Dining Room Approx 3.40m x 3.80m

Bedroom One Approx 4.20m x 3.90m

En-Suite Shower room Approx 2.31m x 1.86m