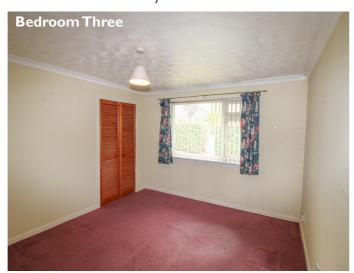

#### **Property Description**

Situated in a popular, residential cul-de-sac, this three-bedroom bungalow with single garage, driveway and front and rear gardens, is close to all local amenities and the town centre. In need of some modernisation, the property comprises of entrance hallway, lounge, kitchen, dining room, three bedrooms (one with en-suite) and shower room. This spacious property is fully double glazed and benefits from oil fired central heating. A good-sized lounge with large windows to the front and side allows an abundance of natural light to flow. The large kitchen has wall and base units with worktops and splashback tiling, stainless steel sink with mixer taps, the dining room just off the kitchen gives ample space for family dining or an evening of entertaining, this room has sliding patio doors to the rear garden, ideal for al-fresco dining access. Shower room with WC, pedestal wash hand basin, wet walled shower enclosure with electric shower and heated towel rail. Bedroom one with fitted double wardrobe and en-suite with WC, pedestal basin, wet wall shower enclosure with thermostatic shower, extractor fan and shaving point. A further two double bedrooms, each with built in wardrobes, while the entrance hall has two good sized cupboards giving plenty of storage space.

Bedroom Two Approx 4.20m x 3.90m

Bedroom Three Approx 3.20m x 3.90m

Shower Room Approx 2.70m x 1.50m

5 Provost Ferguson Drive, Tain, IV19 1RE