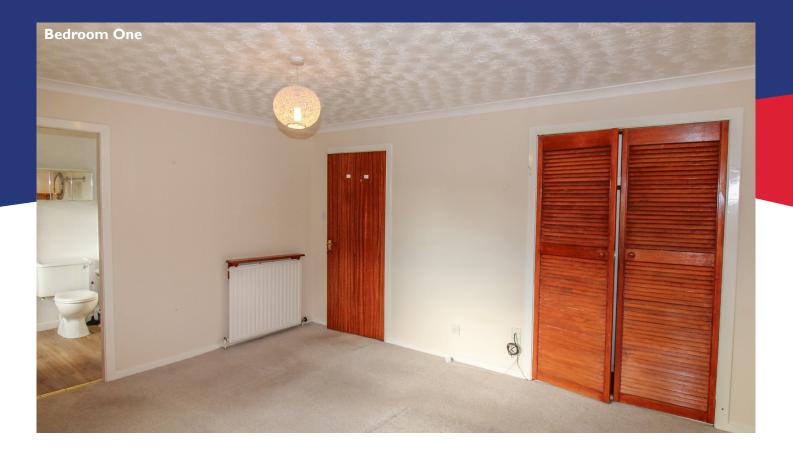

#### **Property Description**

Situated in a popular, residential cul-de-sac, this three-bedroom bungalow with single garage, driveway and front and rear gardens, is close to all local amenities and the town centre. In need of some modernisation, the property comprises of entrance hallway, lounge, kitchen, dining room, three bedrooms (one with en-suite) and shower room. This spacious property is fully double glazed and benefits from oil fired central heating. A good-sized lounge with large windows to the front and side allows an abundance of natural light to flow. The large kitchen has wall and base units with worktops and splashback tiling, stainless steel sink with mixer taps, the dining room just off the kitchen gives ample space for family dining or an evening of entertaining, this room has sliding patio doors to the rear garden, ideal for al-fresco dining access. Shower room with WC, pedestal wash hand basin, wet walled shower enclosure with electric shower and heated towel rail. Bedroom one with fitted double wardrobe and en-suite with WC, pedestal basin, wet wall shower enclosure with thermostatic shower, extractor fan and shaving point. A further two double bedrooms, each with built in wardrobes, while the entrance hall has two good sized cupboards giving plenty of storage space.

## **Rooms & Dimensions**

Front Entrance Vestibule Approx 1.50m x 1.10m

Lounge Approx 4.60m x 6.40m

Kitchen Approx 4.70m x 3.90m

Dining Room Approx 3.40m x 3.80m

Bedroom One Approx 4.20m x 3.90m

En-Suite Shower room Approx 2.31m x 1.86m