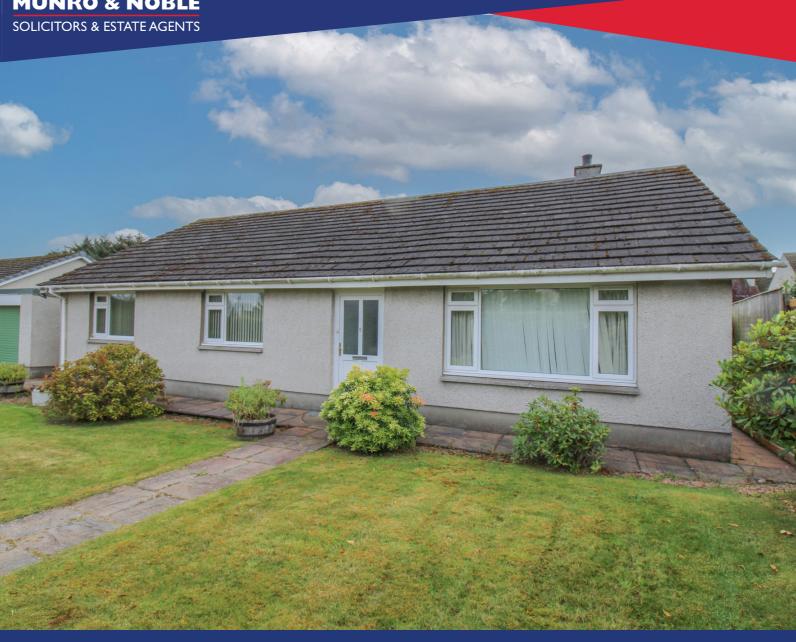

## 5 Provost Ferguson Drive Tain Ross-Shire IV19 IRE

A three bedroomed bungalow with detached garage situated in a quiet cul-de-sac, close to all amenities.

#### **Property Description**

Situated in a popular, residential cul-de-sac, this three-bedroom bungalow with single garage, driveway and front and rear gardens, is close to all local amenities and the town centre. In need of some modernisation, the property comprises of entrance hallway, lounge, kitchen, dining room, three bedrooms (one with en-suite) and shower room. This spacious property is fully double glazed and benefits from oil fired central heating. A good-sized lounge with large windows to the front and side allows an abundance of natural light to flow. The large kitchen has wall and base units with worktops and splashback tiling, stainless steel sink with mixer taps, the dining room just off the kitchen gives ample space for family dining or an evening of entertaining, this room has sliding patio doors to the rear garden, ideal for al-fresco dining access. Shower room with WC, pedestal wash hand basin, wet walled shower enclosure with electric shower and heated towel rail. Bedroom one with fitted double wardrobe and en-suite with WC, pedestal basin, wet wall shower enclosure with thermostatic shower, extractor fan and shaving point. A further two double bedrooms, each with built in wardrobes, while the entrance hall has two good sized cupboards giving plenty of storage space.

Externally, the fully enclosed front and rear gardens are mainly laid to lawn and have a mature hedgerow surrounding. There is a patio area for outdoor dining, and gravel driveway which can hold multiple vehicles and leads to the garage with an electric door. This property would make the ideal family home.