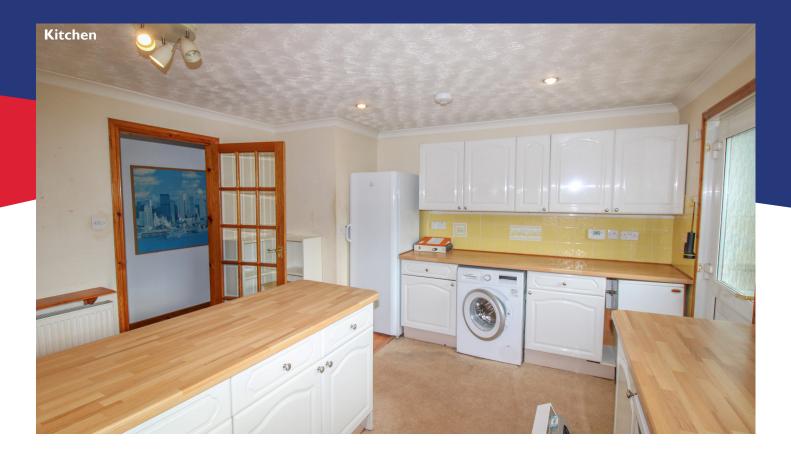

#### **Property Description**

Situated in a popular, residential cul-de-sac, this three-bedroom bungalow with single garage, driveway and front and rear gardens, is close to all local amenities and the town centre. In need of some modernisation, the property comprises of entrance hallway, lounge, kitchen, dining room, three bedrooms (one with en-suite) and shower room. This spacious property is fully double glazed and benefits from oil fired central heating. A good-sized lounge with large windows to the front and side allows an abundance of natural light to flow. The large kitchen has wall and base units with worktops and splashback tiling, stainless steel sink with mixer taps, the dining room just off the kitchen gives ample space for family dining or an evening of entertaining, this room has sliding patio doors to the rear garden, ideal for al-fresco dining access. Shower room with WC, pedestal wash hand basin, wet walled shower enclosure with electric shower and heated towel rail. Bedroom one with fitted double wardrobe and en-suite with WC, pedestal basin, wet wall shower enclosure with thermostatic shower, extractor fan and shaving point. A further two double bedrooms, each with built in wardrobes, while the entrance hall has two good sized cupboards giving plenty of storage space.