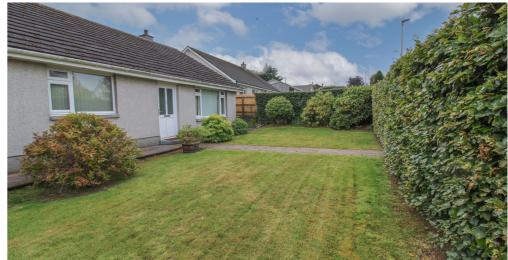

Externally, the fully enclosed front and rear gardens are mainly laid to lawn and have a mature hedgerow surrounding. There is a patio area for outdoor dining, and gravel driveway which can hold multiple vehicles and leads to the garage with an electric door. This property would make the ideal family home.