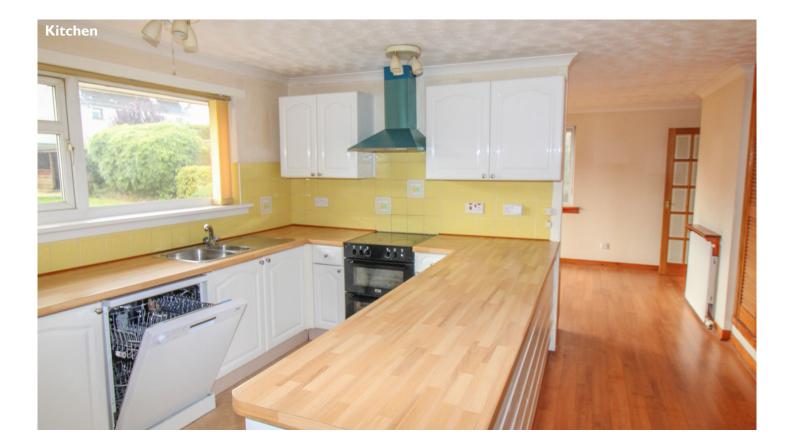

#### **Property Description**

Situated in a popular, residential cul-de-sac, this three-bedroom bungalow with single garage, driveway and front and rear gardens, is close to all local amenities and the town centre. In need of some modernisation, the property comprises of entrance hallway, lounge, kitchen, dining room, three bedrooms (one with en-suite) and shower room. This spacious property is fully double glazed and benefits from oil fired central heating. A good-sized lounge with large windows to the front and side allows an abundance of natural light to flow. The large kitchen has wall and base units with worktops and splashback tiling, stainless steel sink with mixer taps, the dining room just off the kitchen gives ample space for family dining or an evening of entertaining, this room has sliding patio doors to the rear garden, ideal for al-fresco dining access. Shower room with WC, pedestal wash hand basin, wet walled shower enclosure with electric shower and heated towel rail. Bedroom one with fitted double wardrobe and en-suite with WC, pedestal basin, wet wall shower enclosure with thermostatic shower, extractor fan and shaving point. A further two double bedrooms, each with built in wardrobes, while the entrance hall has two good sized cupboards giving plenty of storage space.

## **Rooms & Dimensions**

Front Entrance Vestibule Approx 1.50m x 1.10m

Lounge Approx 4.60m x 6.40m

Kitchen Approx 4.70m x 3.90m

Dining Room Approx 3.40m x 3.80m

Bedroom One Approx 4.20m x 3.90m

En-Suite Shower room Approx 2.31m x 1.86m