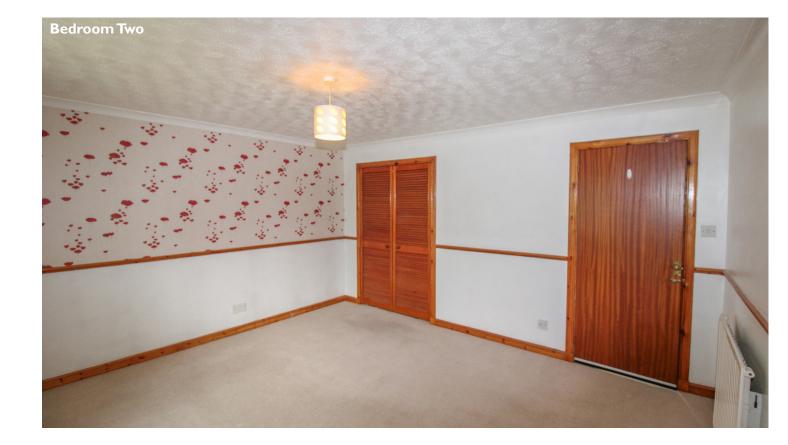

#### **Property Description**

Situated in a popular, residential cul-de-sac, this three-bedroom bungalow with single garage, driveway and front and rear gardens, is close to all local amenities and the town centre. In need of some modernisation, the property comprises of entrance hallway, lounge, kitchen, dining room, three bedrooms (one with en-suite) and shower room. This spacious property is fully double glazed and benefits from oil fired central heating. A good-sized lounge with large windows to the front and side allows an abundance of natural light to flow. The large kitchen has wall and base units with worktops and splashback tiling, stainless steel sink with mixer taps, the dining room just off the kitchen gives ample space for family dining or an evening of entertaining, this room has sliding patio doors to the rear garden, ideal for al-fresco dining access. Shower room with WC, pedestal wash hand basin, wet walled shower enclosure with electric shower and heated towel rail. Bedroom one with fitted double wardrobe and en-suite with WC, pedestal basin, wet wall shower enclosure with thermostatic shower, extractor fan and shaving point. A further two double bedrooms, each with built in wardrobes, while the entrance hall has two good sized cupboards giving plenty of storage space.

Bedroom Two Approx 4.20m x 3.90m

Bedroom Three Approx 3.20m x 3.90m

Shower Room Approx 2.70m x 1.50m

5 Provost Ferguson Drive, Tain, IV19 1RE