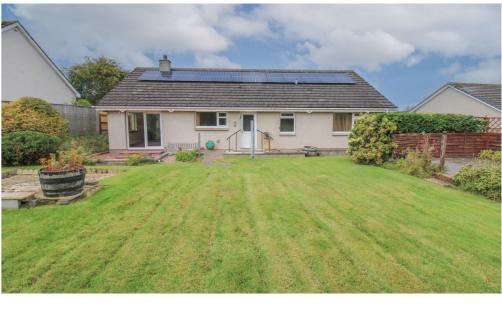

## 5 Provost Ferguson Drive Tain Ross-Shire IV19 IRE

A three bedroomed bungalow with detached garage situated in a quiet cul-de-sac, close to all amenities.

#### **Property Description**

Situated in a popular, residential cul-de-sac, this three-bedroom bungalow with single garage, driveway and front and rear gardens, is close to all local amenities and the town centre. In need of some modernisation, the property comprises of entrance hallway, lounge, kitchen, dining room, three bedrooms (one with en-suite) and shower room. This spacious property is fully double glazed and benefits from oil fired central heating. A good-sized lounge with large windows to the front and side allows an abundance of natural light to flow. The large kitchen has wall and base units with worktops and splashback tiling, stainless steel sink with mixer taps, the dining room just off the kitchen gives ample space for family dining or an evening of entertaining, this room has sliding patio doors to the rear garden, ideal for al-fresco dining access. Shower room with WC, pedestal wash hand basin, wet walled shower enclosure with electric shower and heated towel rail. Bedroom one with fitted double wardrobe and en-suite with WC, pedestal basin, wet wall shower enclosure with thermostatic shower, extractor fan and shaving point. A further two double bedrooms, each with built in wardrobes, while the entrance hall has two good sized cupboards giving plenty of storage space.

Externally, the fully enclosed front and rear gardens are mainly laid to lawn and have a mature hedgerow surrounding. There is a patio area for outdoor dining, and gravel driveway which can hold multiple vehicles and leads to the garage with an electric door. This property would make the ideal family home.