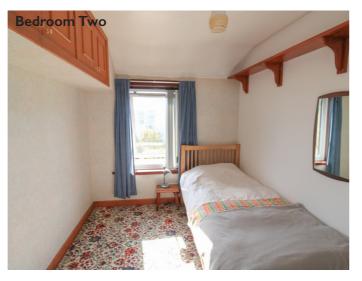

## **Rooms & Dimensions**

Entrance Hall Approx 1.40m x 1.27m

Lounge Approx 4.44m x 3.52m

Kitchen/Diner Approx 4.70m x 3.26m

Dining Room Approx 2.95m x 2.00m

Bedroom One Approx 3.85m x 3.30m

Bedroom Two Approx 3.30m x 2.40m