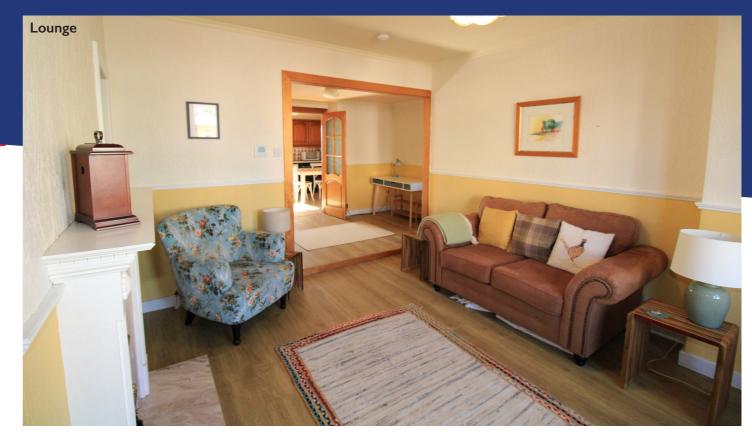

## **Property Description**

This well-proportioned, two bedroom semi-detached property with garden, driveway and garage is located in a pleasant area within the Royal Burgh of Tain and is within walking distance to all local amenities, the medical centre and primary and secondary schools. Neutrally decorated throughout, the accommodation comprises of entrance hallway, lounge, large kitchen/diner and dining room on the ground floor. The stairway from the hallway leads to two double bedrooms and shower room on the first floor. The property benefits from double glazing and Air Source central heating throughout. The kitchen is fitted with wall and base mounted units with worktops and tiled walls, stainless steel 1  $\frac{1}{2}$  sink and drainer, integrated oven, hob and extractor fan and is plumbed for a washing machine. Externally the grounds are fully enclosed by a block wall with the front and rear gardens laid mainly to lawn with mature shrubs and bushes. Sited within the rear garden is a stone-built garage with additional parking. This property is an ideal family home or buy to let investment.

## **Rooms & Dimensions**

Entrance Hall Approx 1.40m x 1.27m

Lounge Approx 4.44m x 3.52m

Kitchen/Diner Approx 4.70m x 3.26m

Dining Room Approx 2.95m x 2.00m

Bedroom One Approx 3.85m x 3.30m

Bedroom Two Approx 3.30m x 2.40m