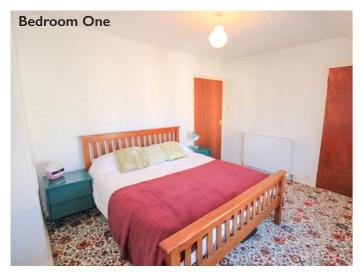

## **Rooms & Dimensions**

Entrance Hall Approx 1.40m x 1.27m

Lounge Approx 4.44m x 3.52m

Kitchen/Diner Approx 4.70m x 3.26m

Dining Room Approx 2.95m x 2.00m

Bedroom One Approx 3.85m x 3.30m

Bedroom Two Approx 3.30m x 2.40m