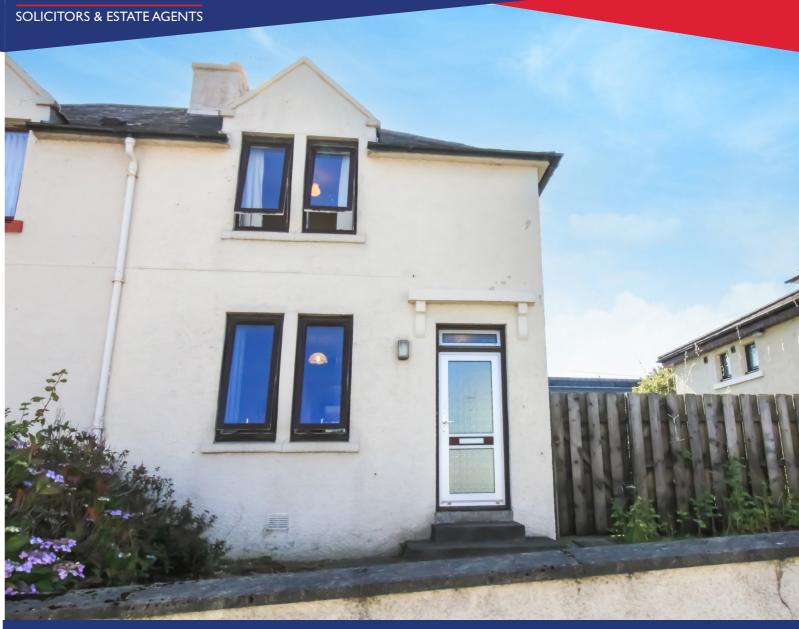

## 7 Craighill Terrace Tain Ross-shire IV19 IEP

Two storey semi-detached dwelling house close to all amenities and town centre.

## **Property Description**

This well-proportioned, two bedroom semi-detached property with garden, driveway and garage is located in a pleasant area within the Royal Burgh of Tain and is within walking distance to all local amenities, the medical centre and primary and secondary schools. Neutrally decorated throughout, the accommodation comprises of entrance hallway, lounge, large kitchen/diner and dining room on the ground floor. The stairway from the hallway leads to two double bedrooms and shower room on the first floor. The property benefits from double glazing and Air Source central heating throughout. The kitchen is fitted with wall and base mounted units with worktops and tiled walls, stainless steel 1  $\frac{1}{2}$  sink and drainer, integrated oven, hob and extractor fan and is plumbed for a washing machine. Externally the grounds are fully enclosed by a block wall with the front and rear gardens laid mainly to lawn with mature shrubs and bushes. Sited within the rear garden is a stone-built garage with additional parking. This property is an ideal family home or buy to let investment.