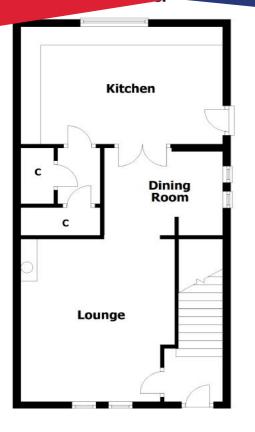

## **Property Description**

This well-proportioned, two bedroom semi-detached property with garden, driveway and garage is located in a pleasant area within the Royal Burgh of Tain and is within walking distance to all local amenities, the medical centre and primary and secondary schools. Neutrally decorated throughout, the accommodation comprises of entrance hallway, lounge, large kitchen/diner and dining room on the ground floor. The stairway from the hallway leads to two double bedrooms and shower room on the first floor. The property benefits from double glazing and Air Source central heating throughout. The kitchen is fitted with wall and base mounted units with worktops and tiled walls, stainless steel 1  $\frac{1}{2}$  sink and drainer, integrated oven, hob and extractor fan and is plumbed for a washing machine. Externally the grounds are fully enclosed by a block wall with the front and rear gardens laid mainly to lawn with mature shrubs and bushes. Sited within the rear garden is a stone-built garage with additional parking. This property is an ideal family home or buy to let investment.

## **Rooms & Dimensions**

Entrance Hall Approx 1.40m x 1.27m

Lounge Approx 4.44m x 3.52m

Kitchen/Diner Approx 4.70m x 3.26m

Dining Room Approx 2.95m x 2.00m

Bedroom One Approx 3.85m x 3.30m

Bedroom Two Approx 3.30m x 2.40m