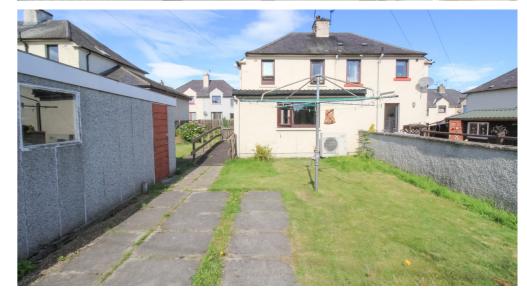

## 7 Craighill Terrace Tain Ross-shire IV19 IEP

Two storey semi-detached dwelling house close to all amenities and town centre.

## **Property Description**

This well-proportioned, two bedroom semi-detached property with garden, driveway and garage is located in a pleasant area within the Royal Burgh of Tain and is within walking distance to all local amenities, the medical centre and primary and secondary schools. Neutrally decorated throughout, the accommodation comprises of entrance hallway, lounge, large kitchen/diner and dining room on the ground floor. The stairway from the hallway leads to two double bedrooms and shower room on the first floor. The property benefits from double glazing and Air Source central heating throughout. The kitchen is fitted with wall and base mounted units with worktops and tiled walls, stainless steel 1  $\frac{1}{2}$  sink and drainer, integrated oven, hob and extractor fan and is plumbed for a washing machine. Externally the grounds are fully enclosed by a block wall with the front and rear gardens laid mainly to lawn with mature shrubs and bushes. Sited within the rear garden is a stone-built garage with additional parking. This property is an ideal family home or buy to let investment.