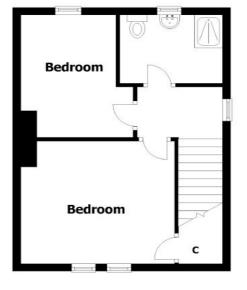

## **Property Description**

This well-proportioned, two bedroom semi-detached property with garden, driveway and garage is located in a pleasant area within the Royal Burgh of Tain and is within walking distance to all local amenities, the medical centre and primary and secondary schools. Neutrally decorated throughout, the accommodation comprises of entrance hallway, lounge, large kitchen/diner and dining room on the ground floor. The stairway from the hallway leads to two double bedrooms and shower room on the first floor. The property benefits from double glazing and Air Source central heating throughout. The kitchen is fitted with wall and base mounted units with worktops and tiled walls, stainless steel 1  $\frac{1}{2}$  sink and drainer, integrated oven, hob and extractor fan and is plumbed for a washing machine. Externally the grounds are fully enclosed by a block wall with the front and rear gardens laid mainly to lawn with mature shrubs and bushes. Sited within the rear garden is a stone-built garage with additional parking. This property is an ideal family home or buy to let investment.

## **Rooms & Dimensions**

Entrance Hall Approx 1.40m x 1.27m

Lounge Approx 4.44m x 3.52m

Kitchen/Diner Approx 4.70m x 3.26m

Dining Room Approx 2.95m x 2.00m

Bedroom One Approx 3.85m x 3.30m

Bedroom Two Approx 3.30m x 2.40m

Shower Room Approx 2.30m x 1.70m

7 Craighill Terrace, Tain, IV19 1EP