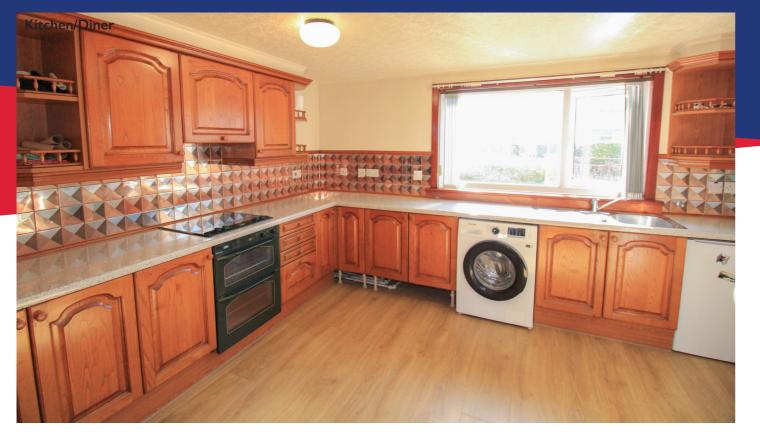

## **Property Description**

This well-proportioned, two bedroom semi-detached property with garden, driveway and garage is located in a pleasant area within the Royal Burgh of Tain and is within walking distance to all local amenities, the medical centre and primary and secondary schools. Neutrally decorated throughout, the accommodation comprises of entrance hallway, lounge, large kitchen/diner and dining room on the ground floor. The stairway from the hallway leads to two double bedrooms and shower room on the first floor. The property benefits from double glazing and Air Source central heating throughout. The kitchen is fitted with wall and base mounted units with worktops and tiled walls, stainless steel 1  $\frac{1}{2}$  sink and drainer, integrated oven, hob and extractor fan and is plumbed for a washing machine. Externally the grounds are fully enclosed by a block wall with the front and rear gardens laid mainly to lawn with mature shrubs and bushes. Sited within the rear garden is a stone-built garage with additional parking. This property is an ideal family home or buy to let investment.

## **Rooms & Dimensions**

Entrance Hall Approx 1.40m x 1.27m

Lounge Approx 4.44m x 3.52m

Kitchen/Diner Approx 4.70m x 3.26m

Dining Room Approx 2.95m x 2.00m

Bedroom One Approx 3.85m x 3.30m

Bedroom Two Approx 3.30m x 2.40m