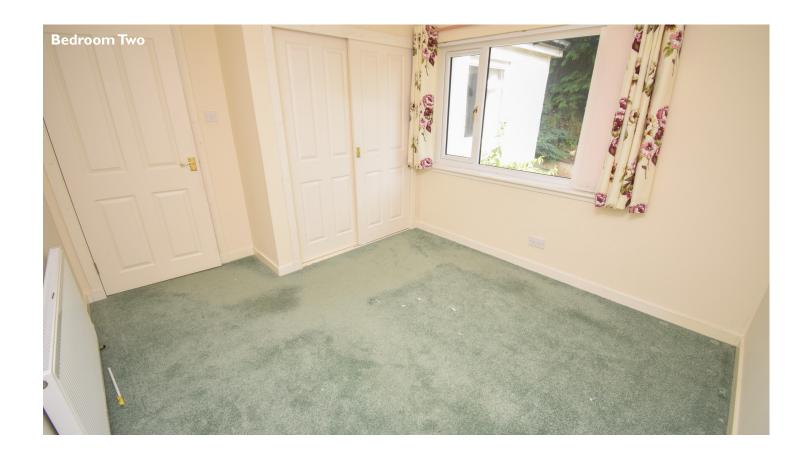

## **Property Description**

Brae Cottage is a well-proportioned, three bedroomed detached cottage located on Culduthel Road, and is located close to a number of excellent amenities. It boasts gas central heating, double glazed windows, ample parking for multiple vehicles, generous garden grounds and viewing is recommended. The accommodation within is spread over one floor, and comprises a modern fitted kitchen, a spacious lounge with patio doors leading out to a raised decking area, an inner hall with fitted storage facilities, a formal dining room, a shower room, two double bedrooms (both of which benefit from built-in storage) and a further bedroom/study. The kitchen is fitted with wall and base mounted units with worktops and complimentary splashbacks, a I ½ stainless steel sink with mixer tap and drainer, and integrated appliances including a dishwasher, an electric oven, and an electric hob with extractor fan over. The shower room consists of a wash hand basin, a WC and a wet-walled shower cubicle with mains shower.

### **Rooms & Dimensions**

Kitchen

Арргох 4.34т х 3.00т

Lounge

Approx 6.07m x 4.50m

**Dining Room** 

Approx 3.07m x 4.94m

Inner Hall