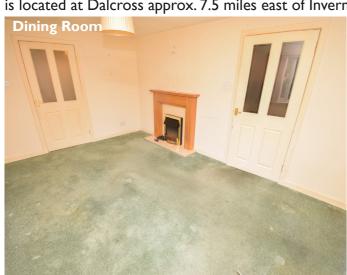

## **Property Description**

Brae Cottage is a well-proportioned, three bedroomed detached cottage located on Culduthel Road, and is located close to a number of excellent amenities. It boasts gas central heating, double glazed windows, ample parking for multiple vehicles, generous garden grounds and viewing is recommended. The accommodation within is spread over one floor, and comprises a modern fitted kitchen, a spacious lounge with patio doors leading out to a raised decking area, an inner hall with fitted storage facilities, a formal dining room, a shower room, two double bedrooms (both of which benefit from built-in storage) and a further bedroom/study. The kitchen is fitted with wall and base mounted units with worktops and complimentary splashbacks, a I ½ stainless steel sink with mixer tap and drainer, and integrated appliances including a dishwasher, an electric oven, and an electric hob with extractor fan over. The shower room consists of a wash hand basin, a WC and a wet-walled shower cubicle with mains shower.

### **Rooms & Dimensions**

Kitchen

Арргох 4.34т х 3.00т

Lounge

Approx 6.07m x 4.50m

**Dining Room** 

Approx 3.07m x 4.94m

Inner Hall