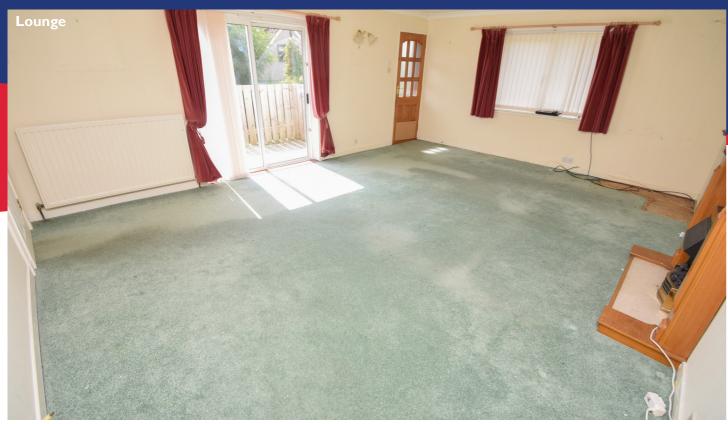

## **Property Description**

Brae Cottage is a well-proportioned, three bedroomed detached cottage located on Culduthel Road, and is located close to a number of excellent amenities. It boasts gas central heating, double glazed windows, ample parking for multiple vehicles, generous garden grounds and viewing is recommended. The accommodation within is spread over one floor, and comprises a modern fitted kitchen, a spacious lounge with patio doors leading out to a raised decking area, an inner hall with fitted storage facilities, a formal dining room, a shower room, two double bedrooms (both of which benefit from built-in storage) and a further bedroom/study. The kitchen is fitted with wall and base mounted units with worktops and complimentary splashbacks, a I ½ stainless steel sink with mixer tap and drainer, and integrated appliances including a dishwasher, an electric oven, and an electric hob with extractor fan over. The shower room consists of a wash hand basin, a WC and a wet-walled shower cubicle with mains shower.

### **Rooms & Dimensions**

Kitchen

Арргох 4.34т х 3.00т

Lounge

Approx 6.07m x 4.50m

**Dining Room** 

Approx 3.07m x 4.94m

Inner Hall