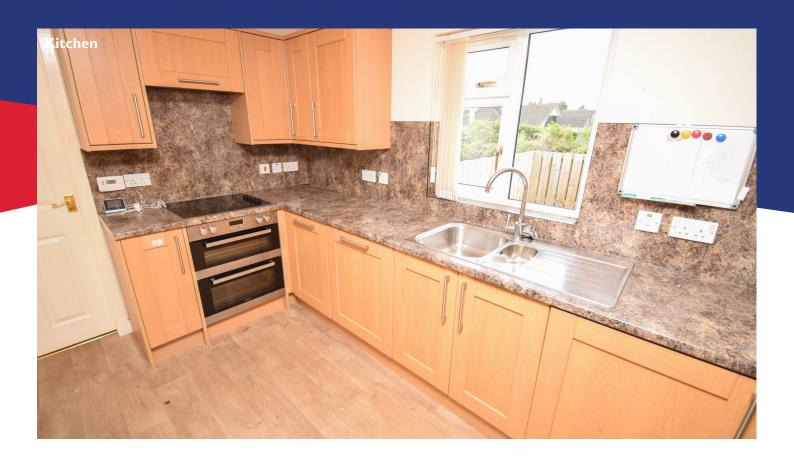

## **Property Description**

Brae Cottage is a well-proportioned, three bedroomed detached cottage located on Culduthel Road, and is located close to a number of excellent amenities. It boasts gas central heating, double glazed windows, ample parking for multiple vehicles, generous garden grounds and viewing is recommended. The accommodation within is spread over one floor, and comprises a modern fitted kitchen, a spacious lounge with patio doors leading out to a raised decking area, an inner hall with fitted storage facilities, a formal dining room, a shower room, two double bedrooms (both of which benefit from built-in storage) and a further bedroom/study. The kitchen is fitted with wall and base mounted units with worktops and complimentary splashbacks, a I ½ stainless steel sink with mixer tap and drainer, and integrated appliances including a dishwasher, an electric oven, and an electric hob with extractor fan over. The shower room consists of a wash hand basin, a WC and a wet-walled shower cubicle with mains shower.