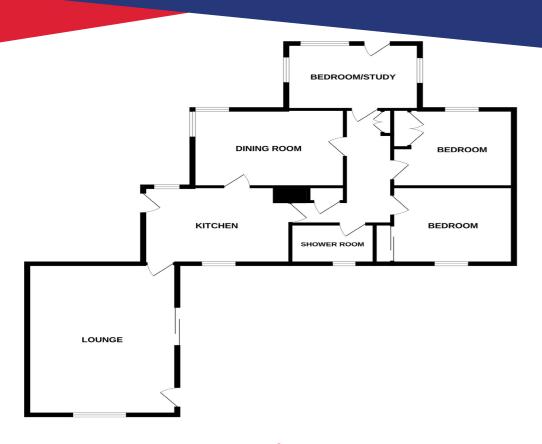

### **Rooms & Dimensions**

Kitchen

Арргох 4.34т х 3.00т

Lounge

Approx 6.07m x 4.50m

**Dining Room** 

Approx 3.07m x 4.94m

Inner Hall

Approx 2.48m x 1.54m

Bedroom One

Approx 3.57m x 3.04m

Bedroom Two

Approx 3.06m x 3.58m

Bedroom Three/Study

Approx 3.96m x 2.63m