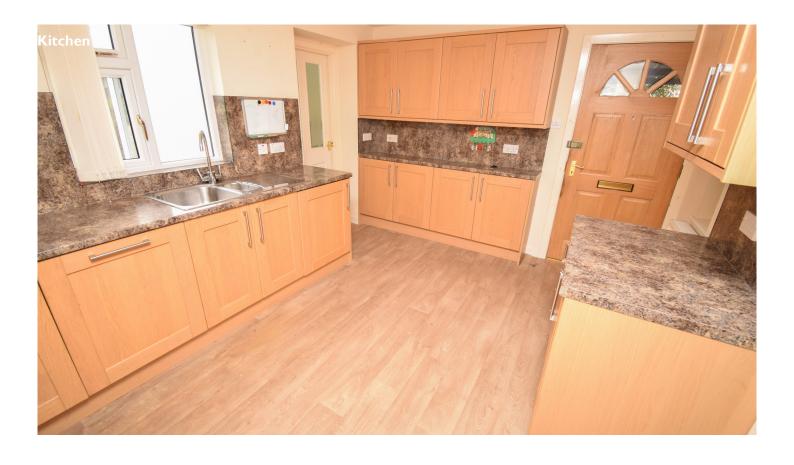

## **Property Description**

Brae Cottage is a well-proportioned, three bedroomed detached cottage located on Culduthel Road, and is located close to a number of excellent amenities. It boasts gas central heating, double glazed windows, ample parking for multiple vehicles, generous garden grounds and viewing is recommended. The accommodation within is spread over one floor, and comprises a modern fitted kitchen, a spacious lounge with patio doors leading out to a raised decking area, an inner hall with fitted storage facilities, a formal dining room, a shower room, two double bedrooms (both of which benefit from built-in storage) and a further bedroom/study. The kitchen is fitted with wall and base mounted units with worktops and complimentary splashbacks, a I ½ stainless steel sink with mixer tap and drainer, and integrated appliances including a dishwasher, an electric oven, and an electric hob with extractor fan over. The shower room consists of a wash hand basin, a WC and a wet-walled shower cubicle with mains shower.

### **Rooms & Dimensions**

Kitchen

Арргох 4.34т х 3.00т

Lounge

Approx 6.07m x 4.50m

**Dining Room** 

Approx 3.07m x 4.94m

Inner Hall