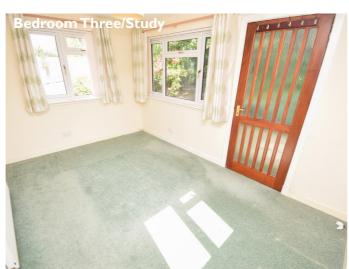

## **Property Description**

Brae Cottage is a well-proportioned, three bedroomed detached cottage located on Culduthel Road, and is located close to a number of excellent amenities. It boasts gas central heating, double glazed windows, ample parking for multiple vehicles, generous garden grounds and viewing is recommended. The accommodation within is spread over one floor, and comprises a modern fitted kitchen, a spacious lounge with patio doors leading out to a raised decking area, an inner hall with fitted storage facilities, a formal dining room, a shower room, two double bedrooms (both of which benefit from built-in storage) and a further bedroom/study. The kitchen is fitted with wall and base mounted units with worktops and complimentary splashbacks, a I ½ stainless steel sink with mixer tap and drainer, and integrated appliances including a dishwasher, an electric oven, and an electric hob with extractor fan over. The shower room consists of a wash hand basin, a WC and a wet-walled shower cubicle with mains shower.

### **Rooms & Dimensions**

Kitchen

Арргох 4.34т х 3.00т

Lounge

Approx 6.07m x 4.50m

**Dining Room** 

Approx 3.07m x 4.94m

Inner Hall