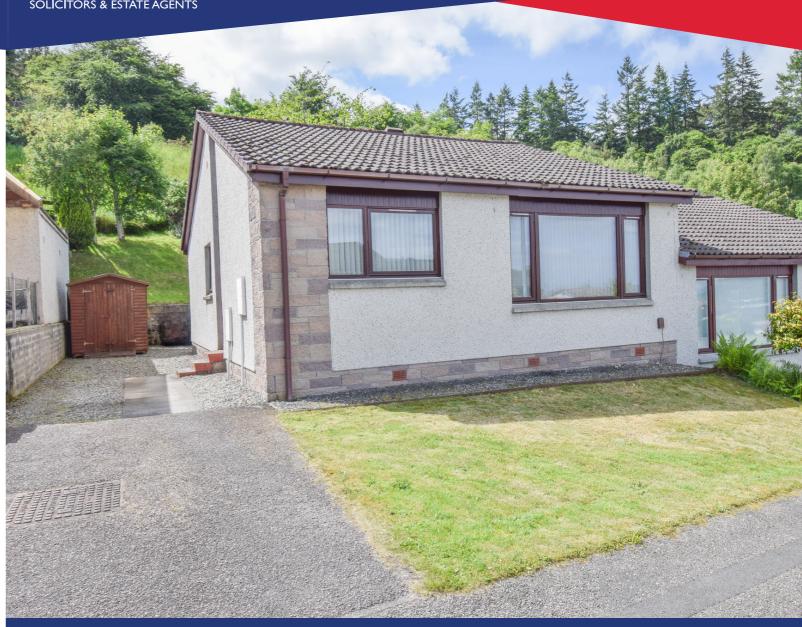

## 65 Balnafettack Crescent Inverness IV3 8TG

A pleasant, two bedroomed semi-detached bungalow located in the well-sought after area of Balnafettack, offering many pleasing features including double glazing and off-street parking.

#### **Property Description**

65 Balnafettack Crecent is a two bedroomed, semi-deatched bungalow. This is located in the Balnafettack district of Inverness, and would make an ideal family home. Benefiting from off-street parking, double glazing and gas warm air heating, early viewing is highly recommended to fully appreciate the accommodation on offer. Spread over one floor, the accommodation within comprises an entrance hall with ample storage facilities, two double bedrooms, both having fitted wardrobes, with the principal bedroom having mirrored wardrobes, a modern bathroom which has a WC, a wash hand basin and a bath with electric shower over and a bright and spacious open plan lounge/diner. Completing this accommodation is the well-appointed sleek and stylish kitchen which comprises wall and base mounted units and worktops, complimentary splashbacks, a stainless steel sink with taps and drainer, and an integral electric oven with gas hob with extractor fan over. Included in the sale is the washing machine, fridge and freezer.