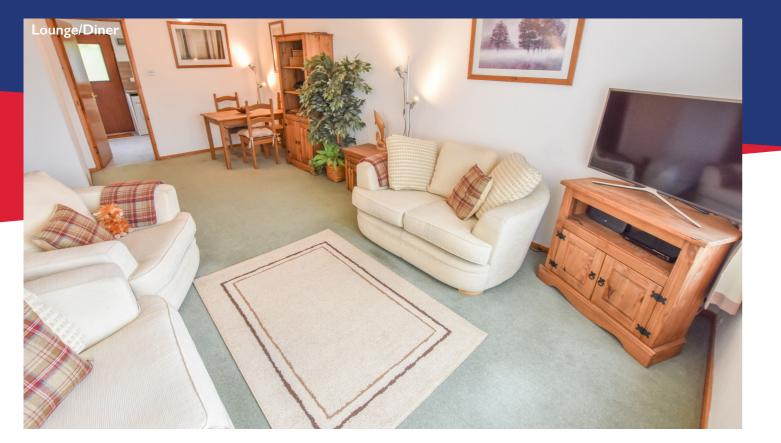

#### **Property Description**

65 Balnafettack Crecent is a two bedroomed, semi-deatched bungalow. This is located in the Balnafettack district of Inverness, and would make an ideal family home. Benefiting from off-street parking, double glazing and gas warm air heating, early viewing is highly recommended to fully appreciate the accommodation on offer. Spread over one floor, the accommodation within comprises an entrance hall with ample storage facilities, two double bedrooms, both having fitted wardrobes, with the principal bedroom having mirrored wardrobes, a modern bathroom which has a WC, a wash hand basin and a bath with electric shower over and a bright and spacious open plan lounge/diner. Completing this accommodation is the well-appointed sleek and stylish kitchen which comprises wall and base mounted units and worktops, complimentary splashbacks, a stainless steel sink with taps and drainer, and an integral electric oven with gas hob with extractor fan over. Included in the sale is the washing machine, fridge and freezer.

**Rooms & Dimensions** 

**Entrance Hall** 

Bedroom Two

Lounge/Diner

Kitchen

Approx 2.61m x 3.21m

Approx 3.59m x 6.51m

Approx 2.96m x 2.91m