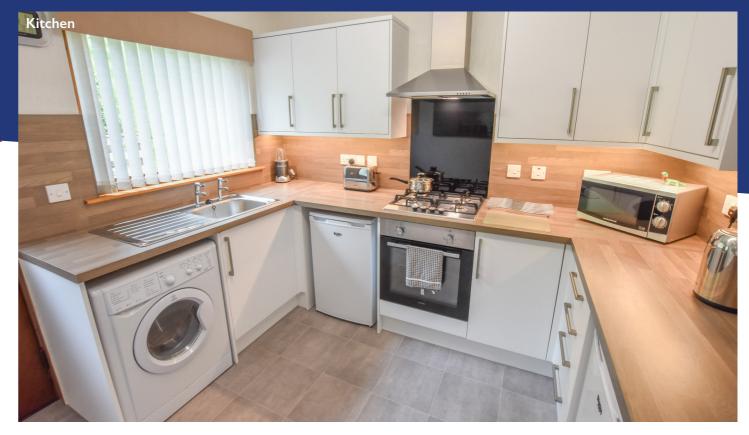

#### **Property Description**

65 Balnafettack Crecent is a two bedroomed, semi-deatched bungalow. This is located in the Balnafettack district of Inverness, and would make an ideal family home. Benefiting from off-street parking, double glazing and gas warm air heating, early viewing is highly recommended to fully appreciate the accommodation on offer. Spread over one floor, the accommodation within comprises an entrance hall with ample storage facilities, two double bedrooms, both having fitted wardrobes, with the principal bedroom having mirrored wardrobes, a modern bathroom which has a WC, a wash hand basin and a bath with electric shower over and a bright and spacious open plan lounge/diner. Completing this accommodation is the well-appointed sleek and stylish kitchen which comprises wall and base mounted units and worktops, complimentary splashbacks, a stainless steel sink with taps and drainer, and an integral electric oven with gas hob with extractor fan over. Included in the sale is the washing machine, fridge and freezer.

**Rooms & Dimensions** 

**Entrance Hall** 

Bedroom Two

Lounge/Diner

Kitchen

Approx 2.61m x 3.21m

Approx 3.59m x 6.51m

Approx 2.96m x 2.91m