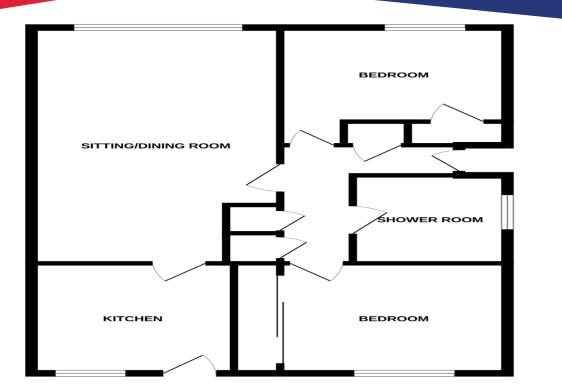

**Rooms & Dimensions** 

**Entrance Hall** 

Bedroom Two

Lounge/Diner

Kitchen

Approx 2.61m x 3.21m

Approx 3.59m x 6.51m

Approx 2.96m x 2.91m

Approx 3.19m x 2.97m

Approx 2.00m x 2.08m

Bedroom One

**Bathroom** 

65 Balnafettack Crescent, Inverness, IV3 8TG