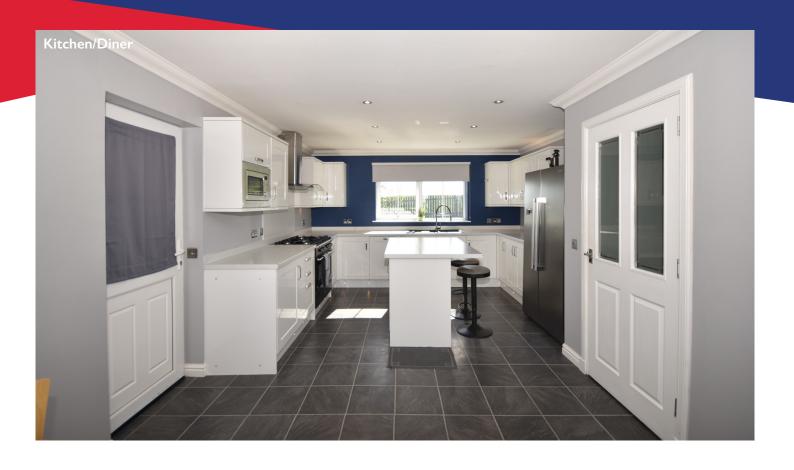

#### **Property Description**

This immaculately presented three-bedroom villa occupies a generous plot, with views of surrounding countryside, in a peaceful cul-de-sac in the village of Fearn. Situated in well maintained garden grounds, this stunning, neutrally decorated property comprises lounge, kitchen/diner/family room, three bedrooms, family bathroom and shower room. The lounge gives a cosy feel, featuring a log burner with wooden mantle sitting on a slate hearth and French doors to the rear garden. The kitchen is a modern white gloss design with central island breakfast bar, composite sink and drainer with spray tap, rangemaster double oven with gas burners and cooker hood, integrated dishwasher and microwave. It also incorporates a space for a dining table and seating area. Finishing the ground floor is a bedroom, storage cupboard and shower room with WC, vanity wash hand basin, shower cubicle with thermostatic shower and storage cupboards. On the first floor are two further bedrooms and a family bathroom with roll top bath, WC, vanity wash hand basin and shower cubicle with thermostatic shower. The property benefits from LPG central heating and double glazing. Externally, the rear garden is enclosed with fencing and has low maintenance gravel areas and artificial grass. The front garden is defined by a brick wall with grassed area and tarmac driveway to a block built single garage with attic trusses. The first floor of the garage is accessed by an external staircase and has been converted to accommodation comprising a bedroom with small kitchen area and bathroom with WC, pedestal wash hand basin and bath with thermostatic shower over. This property would make a lovely family home.

### **Rooms & Dimensions**

Kitchen/Diner Approx 7.34m x 3.85m

Shower Room
Approx 2.89m x 1.95m

Living Room
Approx 4.97m x 4.00m

Bedroom One Approx 5.00m x 3.80m

Bedroom Two Approx 5.00m x 3.23m

Bathroom Approx 4.69m x 1.80m