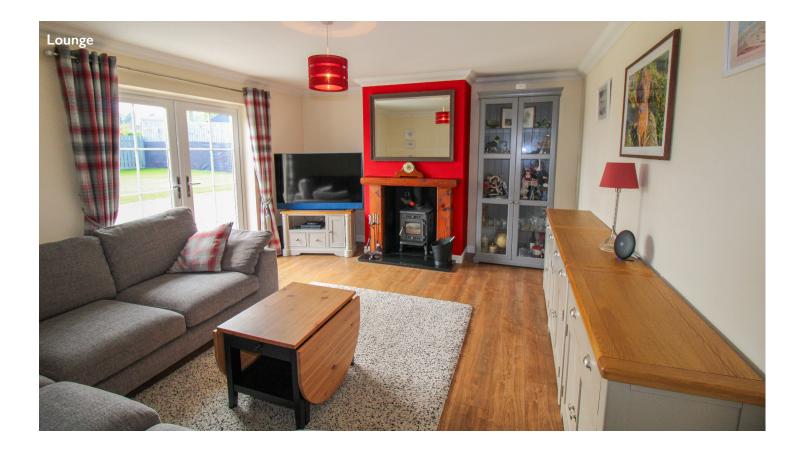

#### **Property Description**

This immaculately presented three-bedroom villa occupies a generous plot, with views of surrounding countryside, in a peaceful cul-de-sac in the village of Fearn. Situated in well maintained garden grounds, this stunning, neutrally decorated property comprises lounge, kitchen/diner/family room, three bedrooms, family bathroom and shower room. The lounge gives a cosy feel, featuring a log burner with wooden mantle sitting on a slate hearth and French doors to the rear garden. The kitchen is a modern white gloss design with central island breakfast bar, composite sink and drainer with spray tap, rangemaster double oven with gas burners and cooker hood, integrated dishwasher and microwave. It also incorporates a space for a dining table and seating area. Finishing the ground floor is a bedroom, storage cupboard and shower room with WC, vanity wash hand basin, shower cubicle with thermostatic shower and storage cupboards. On the first floor are two further bedrooms and a family bathroom with roll top bath, WC, vanity wash hand basin and shower cubicle with thermostatic shower. The property benefits from LPG central heating and double glazing. Externally, the rear garden is enclosed with fencing and has low maintenance gravel areas and artificial grass. The front garden is defined by a brick wall with grassed area and tarmac driveway to a block built single garage with attic trusses. The first floor of the garage is accessed by an external staircase and has been converted to accommodation comprising a bedroom with small kitchen area and bathroom with WC, pedestal wash hand basin and bath with thermostatic shower over. This property would make a lovely family home.

### **Rooms & Dimensions**

Kitchen/Diner Approx 7.34m x 3.85m

Shower Room
Approx 2.89m x 1.95m

Living Room
Approx 4.97m x 4.00m

Bedroom One Approx 5.00m x 3.80m

Bedroom Two Approx 5.00m x 3.23m

Bathroom Approx 4.69m x 1.80m