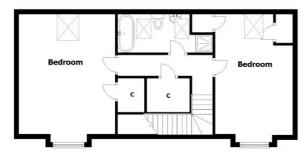

### **Rooms & Dimensions**

Kitchen/Diner Approx 7.34m x 3.85m

Shower Room
Approx 2.89m x 1.95m

Living Room
Approx 4.97m x 4.00m

Bedroom One Approx 5.00m x 3.80m

Bedroom Two Approx 5.00m x 3.23m

Bathroom Approx 4.69m x 1.80m

Bedroom Three Approx 3.20m x 3.20m

Annex Approx 4.77m x 3.00m

Annex Shower Room Approx 3.00m x 1.60m