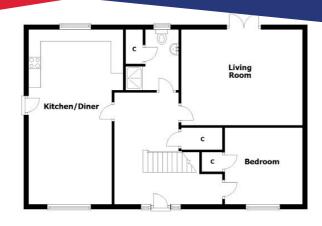

### **Rooms & Dimensions**

Kitchen/Diner Approx 7.34m x 3.85m

Shower Room
Approx 2.89m x 1.95m

Living Room
Approx 4.97m x 4.00m

Bedroom One Approx 5.00m x 3.80m

Bedroom Two Approx 5.00m x 3.23m

Bathroom Approx 4.69m x 1.80m