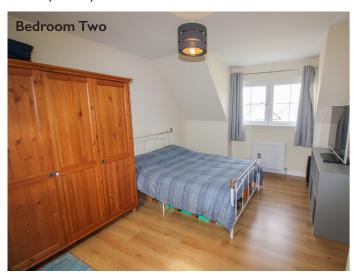

#### **Property Description**

This immaculately presented three-bedroom villa occupies a generous plot, with views of surrounding countryside, in a peaceful cul-de-sac in the village of Fearn. Situated in well maintained garden grounds, this stunning, neutrally decorated property comprises lounge, kitchen/diner/family room, three bedrooms, family bathroom and shower room. The lounge gives a cosy feel, featuring a log burner with wooden mantle sitting on a slate hearth and French doors to the rear garden. The kitchen is a modern white gloss design with central island breakfast bar, composite sink and drainer with spray tap, rangemaster double oven with gas burners and cooker hood, integrated dishwasher and microwave. It also incorporates a space for a dining table and seating area. Finishing the ground floor is a bedroom, storage cupboard and shower room with WC, vanity wash hand basin, shower cubicle with thermostatic shower and storage cupboards. On the first floor are two further bedrooms and a family bathroom with roll top bath, WC, vanity wash hand basin and shower cubicle with thermostatic shower. The property benefits from LPG central heating and double glazing. Externally, the rear garden is enclosed with fencing and has low maintenance gravel areas and artificial grass. The front garden is defined by a brick wall with grassed area and tarmac driveway to a block built single garage with attic trusses. The first floor of the garage is accessed by an external staircase and has been converted to accommodation comprising a bedroom with small kitchen area and bathroom with WC, pedestal wash hand basin and bath with thermostatic shower over. This property would make a lovely family home.

### **Rooms & Dimensions**

Kitchen/Diner Approx 7.34m x 3.85m

Shower Room
Approx 2.89m x 1.95m

Living Room
Approx 4.97m x 4.00m

Bedroom One Approx 5.00m x 3.80m

Bedroom Two Approx 5.00m x 3.23m

Bathroom Approx 4.69m x 1.80m