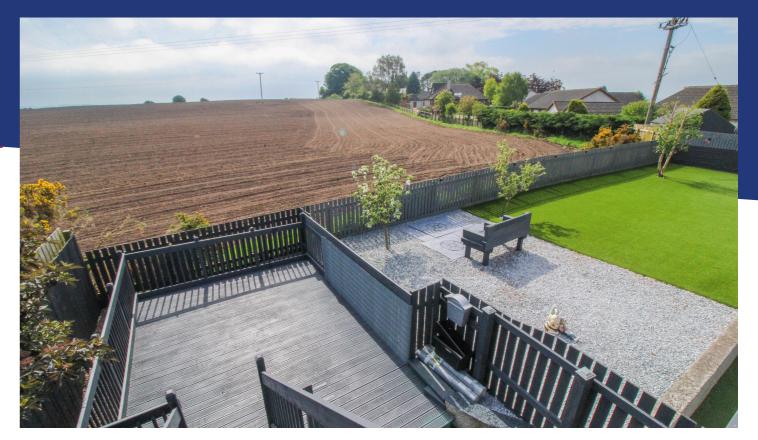

#### **Property Description**

This immaculately presented three-bedroom villa occupies a generous plot, with views of surrounding countryside, in a peaceful cul-de-sac in the village of Fearn. Situated in well maintained garden grounds, this stunning, neutrally decorated property comprises lounge, kitchen/diner/family room, three bedrooms, family bathroom and shower room. The lounge gives a cosy feel, featuring a log burner with wooden mantle sitting on a slate hearth and French doors to the rear garden. The kitchen is a modern white gloss design with central island breakfast bar, composite sink and drainer with spray tap, rangemaster double oven with gas burners and cooker hood, integrated dishwasher and microwave. It also incorporates a space for a dining table and seating area. Finishing the ground floor is a bedroom, storage cupboard and shower room with WC, vanity wash hand basin, shower cubicle with thermostatic shower and storage cupboards. On the first floor are two further bedrooms and a family bathroom with roll top bath, WC, vanity wash hand basin and shower cubicle with thermostatic shower. The property benefits from LPG central heating and double glazing. Externally, the rear garden is enclosed with fencing and has low maintenance gravel areas and artificial grass. The front garden is defined by a brick wall with grassed area and tarmac driveway to a block built single garage with attic trusses. The first floor of the garage is accessed by an external staircase and has been converted to accommodation comprising a bedroom with small kitchen area and bathroom with WC, pedestal wash hand basin and bath with thermostatic shower over. This property would make a lovely family home.