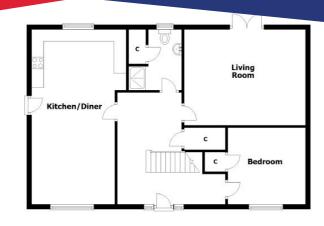

## **Rooms & Dimensions**

Kitchen/Diner Approx 7.34m x 3.85m

Shower Room
Approx 2.89m x 1.95m

Living Room Approx 4.97m x 4.00m

Bedroom One Approx 5.00m x 3.80m

Bedroom Two Approx 5.00m x 3.23m

Bathroom Approx 4.69m x 1.80m

Bedroom Three Approx 3.20m x 3.20m

Annex Approx 4.77m x 3.00m

Annex Shower Room Approx 3.00m x 1.60m