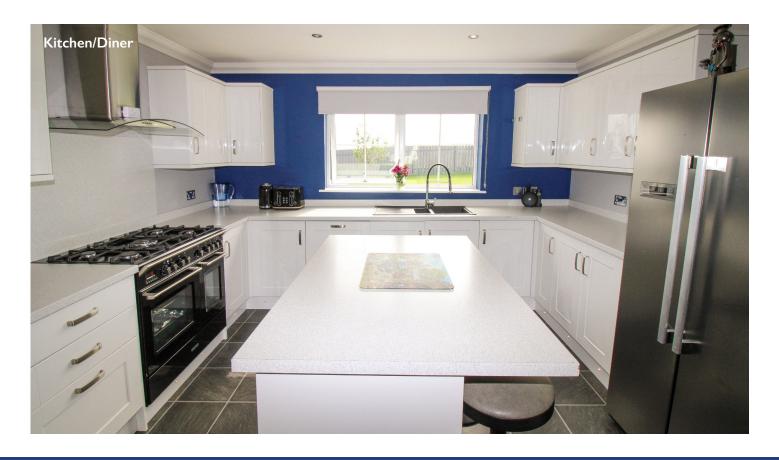

#### **Property Description**

This immaculately presented three-bedroom villa occupies a generous plot, with views of surrounding countryside, in a peaceful cul-de-sac in the village of Fearn. Situated in well maintained garden grounds, this stunning, neutrally decorated property comprises lounge, kitchen/diner/family room, three bedrooms, family bathroom and shower room. The lounge gives a cosy feel, featuring a log burner with wooden mantle sitting on a slate hearth and French doors to the rear garden. The kitchen is a modern white gloss design with central island breakfast bar, composite sink and drainer with spray tap, rangemaster double oven with gas burners and cooker hood, integrated dishwasher and microwave. It also incorporates a space for a dining table and seating area. Finishing the ground floor is a bedroom, storage cupboard and shower room with WC, vanity wash hand basin, shower cubicle with thermostatic shower and storage cupboards. On the first floor are two further bedrooms and a family bathroom with roll top bath, WC, vanity wash hand basin and shower cubicle with thermostatic shower. The property benefits from LPG central heating and double glazing. Externally, the rear garden is enclosed with fencing and has low maintenance gravel areas and artificial grass. The front garden is defined by a brick wall with grassed area and tarmac driveway to a block built single garage with attic trusses. The first floor of the garage is accessed by an external staircase and has been converted to accommodation comprising a bedroom with small kitchen area and bathroom with WC, pedestal wash hand basin and bath with thermostatic shower over. This property would make a lovely family home.

## **Rooms & Dimensions**

Kitchen/Diner Approx 7.34m x 3.85m

Shower Room
Approx 2.89m x 1.95m

Living Room Approx 4.97m x 4.00m

Bedroom One Approx 5.00m x 3.80m

Bedroom Two Approx 5.00m x 3.23m

Bathroom Approx 4.69m x 1.80m