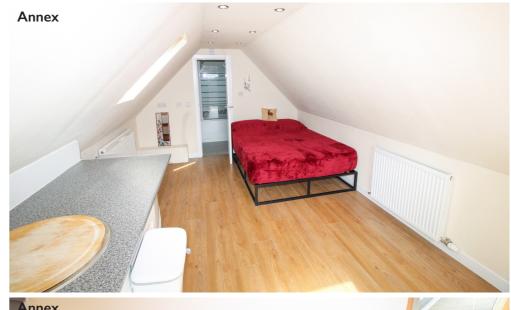

## **Property Overview**

Detached House

3 Bedrooms | Reception 2 Bathrooms

Annex

Gardens

#### **Property Description**

This immaculately presented three-bedroom villa occupies a generous plot, with views of surrounding countryside, in a peaceful cul-de-sac in the village of Fearn. Situated in well maintained garden grounds, this stunning, neutrally decorated property comprises lounge, kitchen/diner/family room, three bedrooms, family bathroom and shower room. The lounge gives a cosy feel, featuring a log burner with wooden mantle sitting on a slate hearth and French doors to the rear garden. The kitchen is a modern white gloss design with central island breakfast bar, composite sink and drainer with spray tap, rangemaster double oven with gas burners and cooker hood, integrated dishwasher and microwave. It also incorporates a space for a dining table and seating area. Finishing the ground floor is a bedroom, storage cupboard and shower room with WC, vanity wash hand basin, shower cubicle with thermostatic shower and storage cupboards. On the first floor are two further bedrooms and a family bathroom with roll top bath, WC, vanity wash hand basin and shower cubicle with thermostatic shower. The property benefits from LPG central heating and double glazing. Externally, the rear garden is enclosed with fencing and has low maintenance gravel areas and artificial grass. The front garden is defined by a brick wall with grassed area and tarmac driveway to a block built single garage with attic trusses. The first floor of the garage is accessed by an external staircase and has been converted to accommodation comprising a bedroom with small kitchen area and bathroom with WC, pedestal wash hand basin and bath with thermostatic shower over. This property would make a lovely family home.

Bedroom Three Approx 3.20m x 3.20m

Annex Approx 4.77m x 3.00m

Annex Shower Room Approx 3.00m x 1.60m