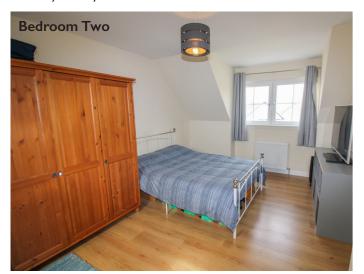

## **Rooms & Dimensions**

Kitchen/Diner Approx 7.34m x 3.85m

Shower Room
Approx 2.89m x 1.95m

Living Room Approx 4.97m x 4.00m

Bedroom One Approx 5.00m x 3.80m

Bedroom Two Approx 5.00m x 3.23m

Bathroom Approx 4.69m x 1.80m