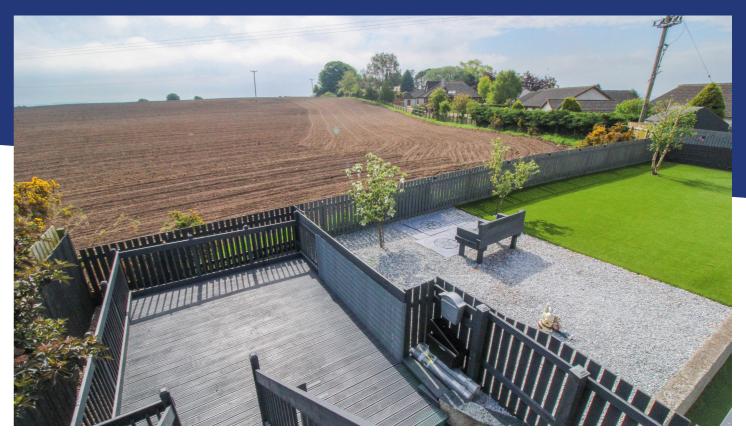

#### **Property Description**

This immaculately presented three-bedroom villa occupies a generous plot, with views of surrounding countryside, in a peaceful cul-de-sac in the village of Fearn. Situated in well maintained garden grounds, this stunning, neutrally decorated property comprises lounge, kitchen/diner/family room, three bedrooms, family bathroom and shower room. The lounge gives a cosy feel, featuring a log burner with wooden mantle sitting on a slate hearth and French doors to the rear garden. The kitchen is a modern white gloss design with central island breakfast bar, composite sink and drainer with spray tap, rangemaster double oven with gas burners and cooker hood, integrated dishwasher and microwave. It also incorporates a space for a dining table and seating area. Finishing the ground floor is a bedroom, storage cupboard and shower room with WC, vanity wash hand basin, shower cubicle with thermostatic shower and storage cupboards. On the first floor are two further bedrooms and a family bathroom with roll top bath, WC, vanity wash hand basin and shower cubicle with thermostatic shower. The property benefits from LPG central heating and double glazing. Externally, the rear garden is enclosed with fencing and has low maintenance gravel areas and artificial grass. The front garden is defined by a brick wall with grassed area and tarmac driveway to a block built single garage with attic trusses. The first floor of the garage is accessed by an external staircase and has been converted to accommodation comprising a bedroom with small kitchen area and bathroom with WC, pedestal wash hand basin and bath with thermostatic shower over. This property would make a lovely family home.