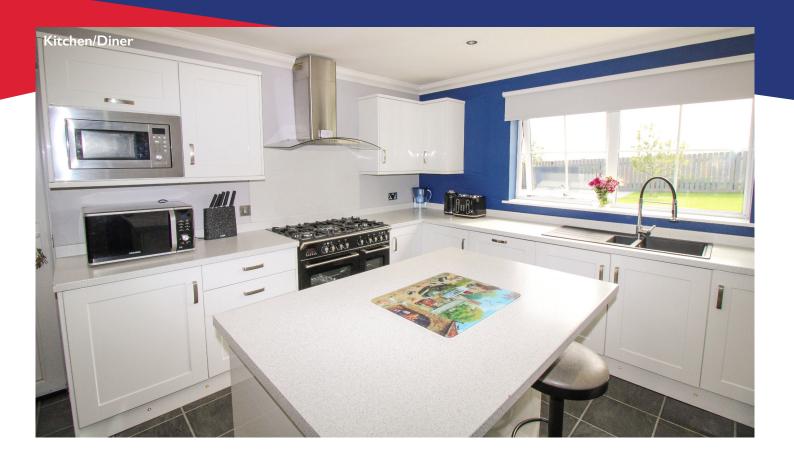

#### **Property Description**

This immaculately presented three-bedroom villa occupies a generous plot, with views of surrounding countryside, in a peaceful cul-de-sac in the village of Fearn. Situated in well maintained garden grounds, this stunning, neutrally decorated property comprises lounge, kitchen/diner/family room, three bedrooms, family bathroom and shower room. The lounge gives a cosy feel, featuring a log burner with wooden mantle sitting on a slate hearth and French doors to the rear garden. The kitchen is a modern white gloss design with central island breakfast bar, composite sink and drainer with spray tap, rangemaster double oven with gas burners and cooker hood, integrated dishwasher and microwave. It also incorporates a space for a dining table and seating area. Finishing the ground floor is a bedroom, storage cupboard and shower room with WC, vanity wash hand basin, shower cubicle with thermostatic shower and storage cupboards. On the first floor are two further bedrooms and a family bathroom with roll top bath, WC, vanity wash hand basin and shower cubicle with thermostatic shower. The property benefits from LPG central heating and double glazing. Externally, the rear garden is enclosed with fencing and has low maintenance gravel areas and artificial grass. The front garden is defined by a brick wall with grassed area and tarmac driveway to a block built single garage with attic trusses. The first floor of the garage is accessed by an external staircase and has been converted to accommodation comprising a bedroom with small kitchen area and bathroom with WC, pedestal wash hand basin and bath with thermostatic shower over. This property would make a lovely family home.

## **Rooms & Dimensions**

Kitchen/Diner Approx 7.34m x 3.85m

Shower Room
Approx 2.89m x 1.95m

Living Room Approx 4.97m x 4.00m

Bedroom One Approx 5.00m x 3.80m

Bedroom Two Approx 5.00m x 3.23m

Bathroom Approx 4.69m x 1.80m