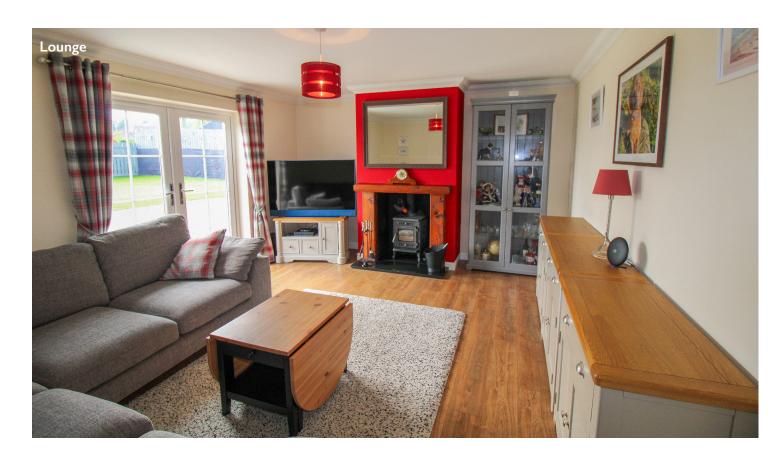

#### **Property Description**

This immaculately presented three-bedroom villa occupies a generous plot, with views of surrounding countryside, in a peaceful cul-de-sac in the village of Fearn. Situated in well maintained garden grounds, this stunning, neutrally decorated property comprises lounge, kitchen/diner/family room, three bedrooms, family bathroom and shower room. The lounge gives a cosy feel, featuring a log burner with wooden mantle sitting on a slate hearth and French doors to the rear garden. The kitchen is a modern white gloss design with central island breakfast bar, composite sink and drainer with spray tap, rangemaster double oven with gas burners and cooker hood, integrated dishwasher and microwave. It also incorporates a space for a dining table and seating area. Finishing the ground floor is a bedroom, storage cupboard and shower room with WC, vanity wash hand basin, shower cubicle with thermostatic shower and storage cupboards. On the first floor are two further bedrooms and a family bathroom with roll top bath, WC, vanity wash hand basin and shower cubicle with thermostatic shower. The property benefits from LPG central heating and double glazing. Externally, the rear garden is enclosed with fencing and has low maintenance gravel areas and artificial grass. The front garden is defined by a brick wall with grassed area and tarmac driveway to a block built single garage with attic trusses. The first floor of the garage is accessed by an external staircase and has been converted to accommodation comprising a bedroom with small kitchen area and bathroom with WC, pedestal wash hand basin and bath with thermostatic shower over. This property would make a lovely family home.

## **Rooms & Dimensions**

Kitchen/Diner Approx 7.34m x 3.85m

Shower Room
Approx 2.89m x 1.95m

Living Room Approx 4.97m x 4.00m

Bedroom One Approx 5.00m x 3.80m

Bedroom Two Approx 5.00m x 3.23m

Bathroom Approx 4.69m x 1.80m