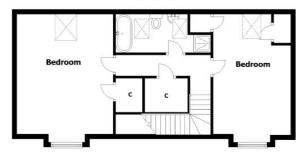

## **Rooms & Dimensions**

Kitchen/Diner Approx 7.34m x 3.85m

Shower Room
Approx 2.89m x 1.95m

Living Room Approx 4.97m x 4.00m

Bedroom One Approx 5.00m x 3.80m

Bedroom Two Approx 5.00m x 3.23m

Bathroom Approx 4.69m x 1.80m

Bedroom Three Approx 3.20m x 3.20m

Annex Approx 4.77m x 3.00m

Annex Shower Room Approx 3.00m x 1.60m