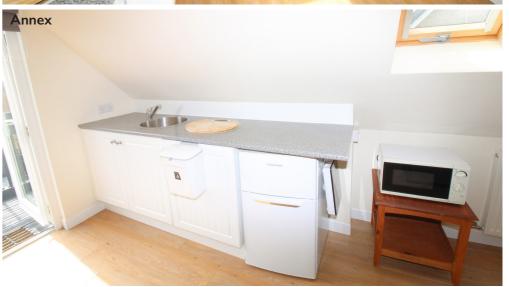

## **Property Overview**

Detached House

3 Bedrooms | Reception 2 Bathrooms

Annex

Gardens

#### **Property Description**

This immaculately presented three-bedroom villa occupies a generous plot, with views of surrounding countryside, in a peaceful cul-de-sac in the village of Fearn. Situated in well maintained garden grounds, this stunning, neutrally decorated property comprises lounge, kitchen/diner/family room, three bedrooms, family bathroom and shower room. The lounge gives a cosy feel, featuring a log burner with wooden mantle sitting on a slate hearth and French doors to the rear garden. The kitchen is a modern white gloss design with central island breakfast bar, composite sink and drainer with spray tap, rangemaster double oven with gas burners and cooker hood, integrated dishwasher and microwave. It also incorporates a space for a dining table and seating area. Finishing the ground floor is a bedroom, storage cupboard and shower room with WC, vanity wash hand basin, shower cubicle with thermostatic shower and storage cupboards. On the first floor are two further bedrooms and a family bathroom with roll top bath, WC, vanity wash hand basin and shower cubicle with thermostatic shower. The property benefits from LPG central heating and double glazing. Externally, the rear garden is enclosed with fencing and has low maintenance gravel areas and artificial grass. The front garden is defined by a brick wall with grassed area and tarmac driveway to a block built single garage with attic trusses. The first floor of the garage is accessed by an external staircase and has been converted to accommodation comprising a bedroom with small kitchen area and bathroom with WC, pedestal wash hand basin and bath with thermostatic shower over. This property would make a lovely family home.

Bedroom Three Approx 3.20m x 3.20m

Annex Approx 4.77m x 3.00m

Annex Shower Room Approx 3.00m x 1.60m