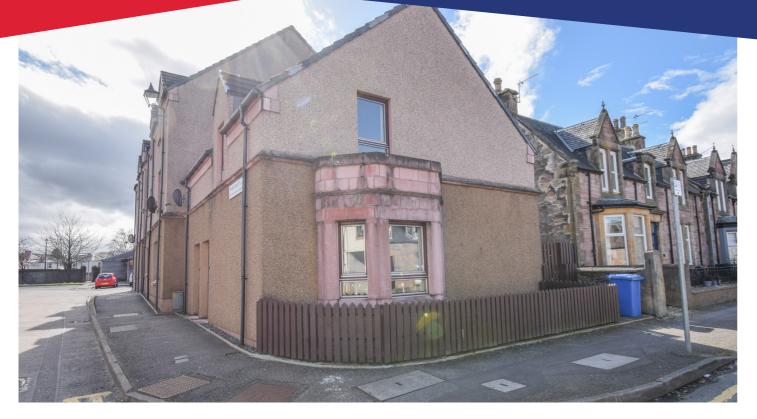

# 2 Friars Shott, Abban Street Inverness

## **IV3 8LF**

A one bedroomed, first floor flat which has electric heating, double glazed windows and views of the River Ness.

#### **Property Description**

Conveniently located within walking distance of the city centre, this attractive first floor, one bedroomed flat lies within easy reach of excellent local amenities and has views towards the lovely River Ness. The property will suit a variety of potential purchasers including buy-to-let investors, young professionals or those looking to make their first property purchase. The well-proportioned accommodation comprises an entrance stairway, a hallway, a double bedroom which has fitted storage facilities, a bathroom with a velux window and comprises a WC, a wash hand basin and a bath with electric shower over, and a bright and airy double aspect lounge which is ideally positioned to enjoy the views towards the River Ness. Completing the accommodation is the kitchen/ diner which provides space for a small table and chairs and has wall and base mounted units with worktops, complimentary tiling and a stainless sink with drainer and taps. There is plumbing for a washing machine, space for a fridge-freezer and space for two further under-counter appliances. The flat has electric heating, double glazed windows and benefits from ample storage provisions having three cupboards in the hall, as well as one at the entrance stairway. To the rear elevation lies a communal gravel area which is enclosed by timber fencing and parking is by the way of an on-street permit.