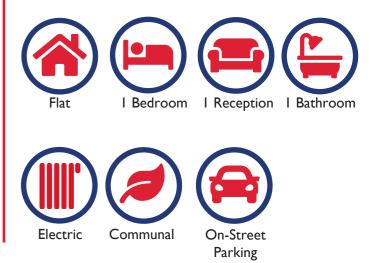

## **IV3 8LF**

A one bedroomed, first floor flat which has electric heating, double glazed windows and views of the River Ness.

#### **Property Description**

Conveniently located within walking distance of the city centre, this attractive first floor, one bedroomed flat lies within easy reach of excellent local amenities and has views towards the lovely River Ness. The property will suit a variety of potential purchasers including buy-to-let investors, young professionals or those looking to make their first property purchase. The well-proportioned accommodation comprises an entrance stairway, a hallway, a double bedroom which has fitted storage facilities, a bathroom with a velux window and comprises a WC, a wash hand basin and a bath with electric shower over, and a bright and airy double aspect lounge which is ideally positioned to enjoy the views towards the River Ness. Completing the accommodation is the kitchen/ diner which provides space for a small table and chairs and has wall and base mounted units with worktops, complimentary tiling and a stainless sink with drainer and taps. There is plumbing for a washing machine, space for a fridge-freezer and space for two further under-counter appliances. The flat has electric heating, double glazed windows and benefits from ample storage provisions having three cupboards in the hall, as well as one at the entrance stairway. To the rear elevation lies a communal gravel area which is enclosed by timber fencing and parking is by the way of an on-street permit.