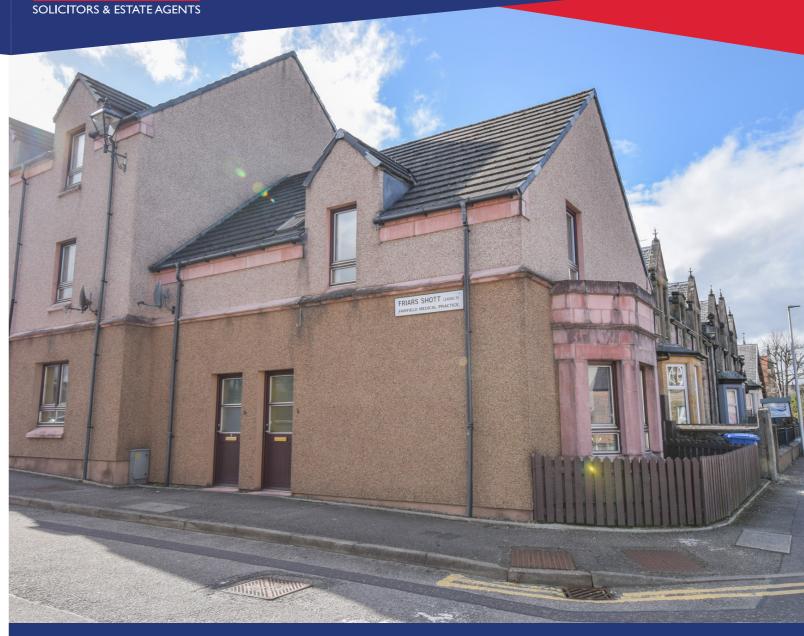

# 2 Friars Shott, Abban Street Inverness

## **IV3 8LF**

A one bedroomed, first floor flat which has electric heating, double glazed windows and views of the River Ness.

#### **Property Description**

Conveniently located within walking distance of the city centre, this attractive first floor, one bedroomed flat lies within easy reach of excellent local amenities and has views towards the lovely River Ness. The property will suit a variety of potential purchasers including buy-to-let investors, young professionals or those looking to make their first property purchase. The well-proportioned accommodation comprises an entrance stairway, a hallway, a double bedroom which has fitted storage facilities, a bathroom with a velux window and comprises a WC, a wash hand basin and a bath with electric shower over, and a bright and airy double aspect lounge which is ideally positioned to enjoy the views towards the River Ness. Completing the accommodation is the kitchen/ diner which provides space for a small table and chairs and has wall and base mounted units with worktops, complimentary tiling and a stainless sink with drainer and taps. There is plumbing for a washing machine, space for a fridge-freezer and space for two further under-counter appliances. The flat has electric heating, double glazed windows and benefits from ample storage provisions having three cupboards in the hall, as well as one at the entrance stairway. To the rear elevation lies a communal gravel area which is enclosed by timber fencing and parking is by the way of an on-street permit.