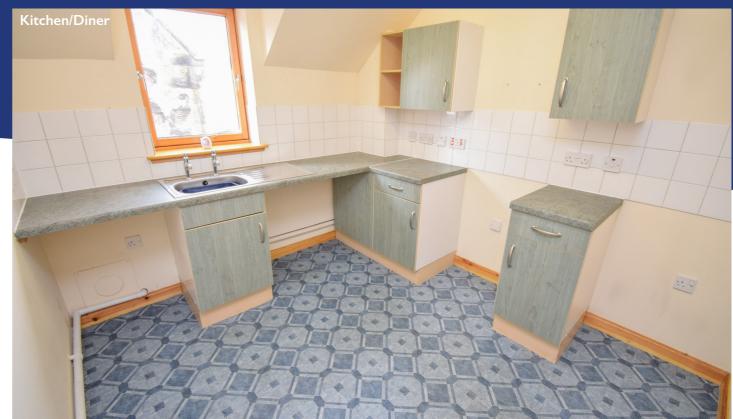

#### **Property Description**

Conveniently located within walking distance of the city centre, this attractive first floor, one bedroomed flat lies within easy reach of excellent local amenities and has views towards the lovely River Ness. The property will suit a variety of potential purchasers including buy-to-let investors, young professionals or those looking to make their first property purchase. The well-proportioned accommodation comprises an entrance stairway, a hallway, a double bedroom which has fitted storage facilities, a bathroom with a velux window and comprises a WC, a wash hand basin and a bath with electric shower over, and a bright and airy double aspect lounge which is ideally positioned to enjoy the views towards the River Ness. Completing the accommodation is the kitchen/ diner which provides space for a small table and chairs and has wall and base mounted units with worktops, complimentary tiling and a stainless sink with drainer and taps. There is plumbing for a washing machine, space for a fridge-freezer and space for two further under-counter appliances. The flat has electric heating, double glazed windows and benefits from ample storage provisions having three cupboards in the hall, as well as one at the entrance stairway. To the rear elevation lies a communal gravel area which is enclosed by timber fencing and parking is by the way of an on-street permit.

# **Rooms & Dimensions Entrance Stairway** Hallway Lounge Approx 3.92m x 3.64m Kitchen/Diner Approx 2.66m x 2.92m Bedroom One Approx 2.84m x 3.69m

**Bathroom** Approx 2.07m x 2.08m\*

(\*At widest point)