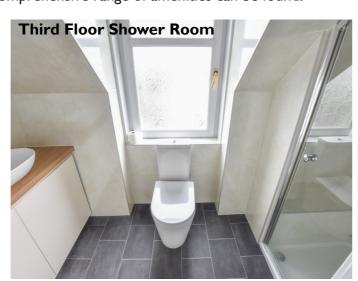

Bedroom Three Approx 3.85m x 2.79m

Bedroom One Approx 3.00m x 4.94m

Third Floor Shower Room Approx 1.98m x 0.97m

(\*At widest point)