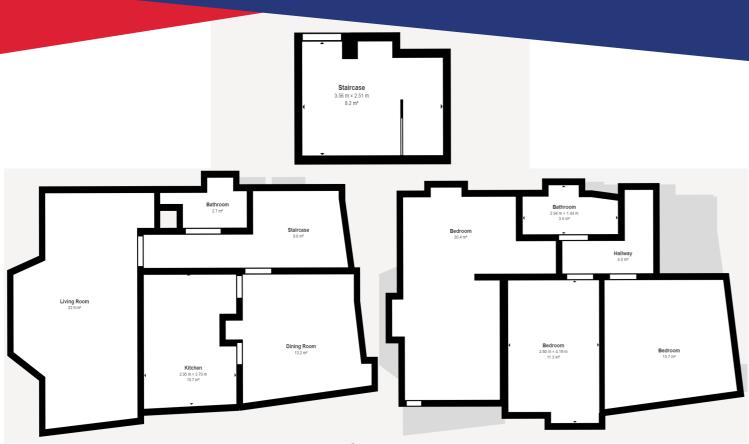

**Rooms & Dimensions** 

Entrance Vestibule Approx 2.10m x 2.48m

**Entrance Hall** 

Kitchen/Diner Approx 6.80m x 3.92m\*

Lounge *Approx 6.50m x 2.93m* 

First Floor Shower Room Approx 2.77m x 0.98m

Landing

Bedroom Two
Approx 3.91m x 3.47m

Bedroom Three Approx 3.85m x 2.79m

Bedroom One Approx 3.00m x 4.94m

Third Floor Shower Room Approx 1.98m x 0.97m

(\*At widest point)