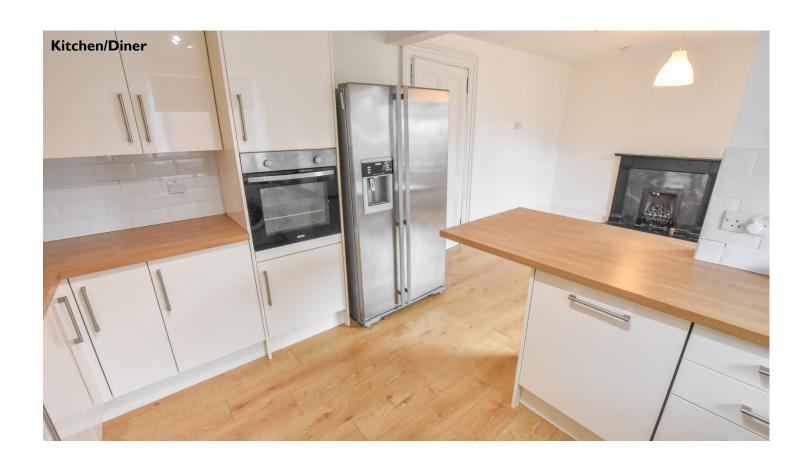

# **Property Overview**

2 Shower G Rooms

**Property Description** 

Highlander, 6 Burn Place is a three bedroomed, maisonette spread over three floors located in the town of Dingwall. The property would suit a variety of potential purchasers including first time buyers or those looking for a property with letting potential, and viewing is highly recommended to appreciate the size of the accommodation within. The property is fully double glazed, has gas central heating and boats its own private entrance, which is accessed from the side elevation. As you enter the property there is a spacious vestibule, which leads to stairs to the first floor accommodation which consists of a kitchen/diner, a bright and spacious lounge with feature bay window and electric fireplace within a wooden surround, and a shower room. The fully fitted kitchen/diner comprises wall and base mounted units with worktops and complimentary splashback tiling, a stainless steel sink with mixer tap and drainer, and integrated good include a dishwasher, a gas hob with extractor fan over and an electric oven. There is also breakfast bar for informal dining as well as space for a dining table and chairs. The third floor accommodation consist of three double bedrooms (with the principle bedroom boasting fitted mirrored wardrobes), and a modern shower room fitted with a WC, a wash hand basin within a vanity unit with feature waterfall tap and a shower cubical with electric shower.

**Rooms & Dimensions** 

Entrance Vestibule Approx 2.10m x 2.48m

**Entrance Hall** 

Kitchen/Diner Approx 6.80m x 3.92m\*

Lounge *Approx 6.50m x 2.93m* 

First Floor Shower Room Approx 2.77m x 0.98m

Landing

Bedroom Two
Approx 3.91m x 3.47m