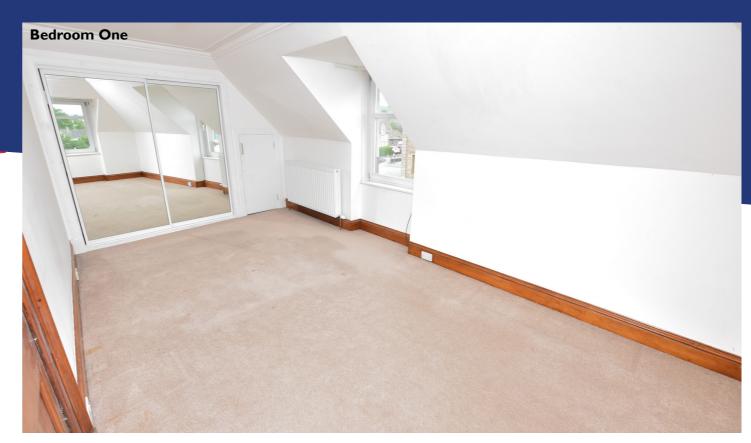

Bedroom Three Approx 3.85m x 2.79m

Bedroom One Approx 3.00m x 4.94m

Third Floor Shower Room Approx 1.98m x 0.97m

(\*At widest point)