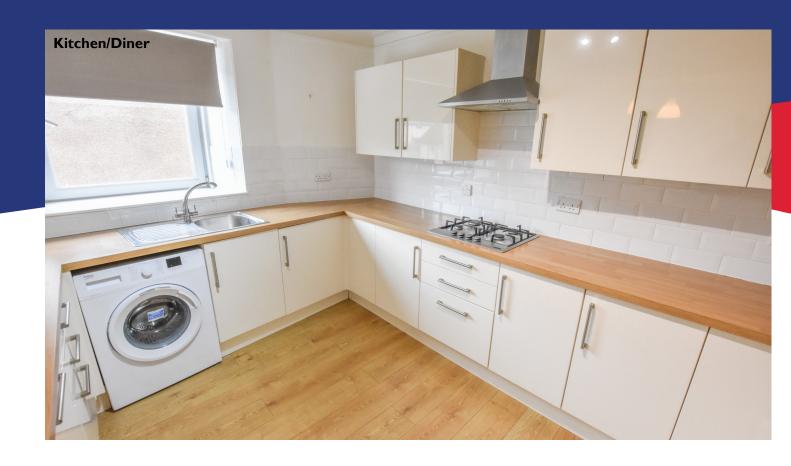

# **Property Overview**

2 Shower G Rooms

**Property Description** 

Highlander, 6 Burn Place is a three bedroomed, maisonette spread over three floors located in the town of Dingwall. The property would suit a variety of potential purchasers including first time buyers or those looking for a property with letting potential, and viewing is highly recommended to appreciate the size of the accommodation within. The property is fully double glazed, has gas central heating and boats its own private entrance, which is accessed from the side elevation. As you enter the property there is a spacious vestibule, which leads to stairs to the first floor accommodation which consists of a kitchen/diner, a bright and spacious lounge with feature bay window and electric fireplace within a wooden surround, and a shower room. The fully fitted kitchen/diner comprises wall and base mounted units with worktops and complimentary splashback tiling, a stainless steel sink with mixer tap and drainer, and integrated good include a dishwasher, a gas hob with extractor fan over and an electric oven. There is also breakfast bar for informal dining as well as space for a dining table and chairs. The third floor accommodation consist of three double bedrooms (with the principle bedroom boasting fitted mirrored wardrobes), and a modern shower room fitted with a WC, a wash hand basin within a vanity unit with feature waterfall tap and a shower cubical with electric shower.

**Rooms & Dimensions** 

Entrance Vestibule Approx 2.10m x 2.48m

**Entrance Hall** 

Kitchen/Diner Approx 6.80m x 3.92m\*

Lounge *Approx 6.50m x 2.93m* 

First Floor Shower Room Approx 2.77m x 0.98m

Landing

Bedroom Two
Approx 3.91m x 3.47m