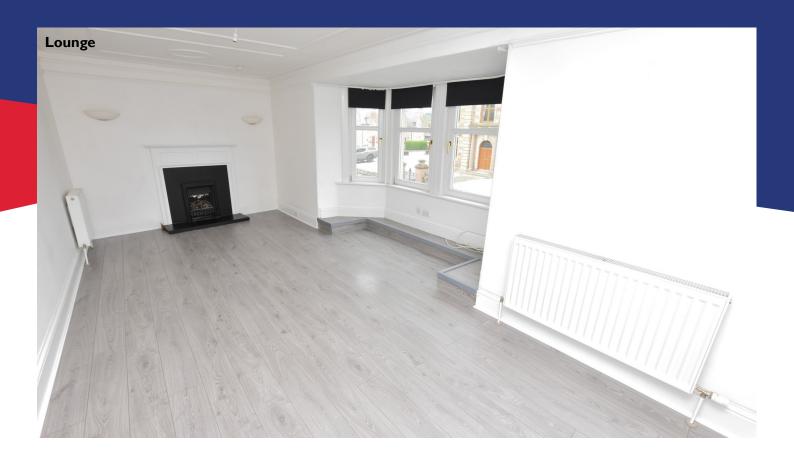

# **Property Overview**

2 Shower G Rooms

**Property Description** 

Highlander, 6 Burn Place is a three bedroomed, maisonette spread over three floors located in the town of Dingwall. The property would suit a variety of potential purchasers including first time buyers or those looking for a property with letting potential, and viewing is highly recommended to appreciate the size of the accommodation within. The property is fully double glazed, has gas central heating and boats its own private entrance, which is accessed from the side elevation. As you enter the property there is a spacious vestibule, which leads to stairs to the first floor accommodation which consists of a kitchen/diner, a bright and spacious lounge with feature bay window and electric fireplace within a wooden surround, and a shower room. The fully fitted kitchen/diner comprises wall and base mounted units with worktops and complimentary splashback tiling, a stainless steel sink with mixer tap and drainer, and integrated good include a dishwasher, a gas hob with extractor fan over and an electric oven. There is also breakfast bar for informal dining as well as space for a dining table and chairs. The third floor accommodation consist of three double bedrooms (with the principle bedroom boasting fitted mirrored wardrobes), and a modern shower room fitted with a WC, a wash hand basin within a vanity unit with feature waterfall tap and a shower cubical with electric shower.