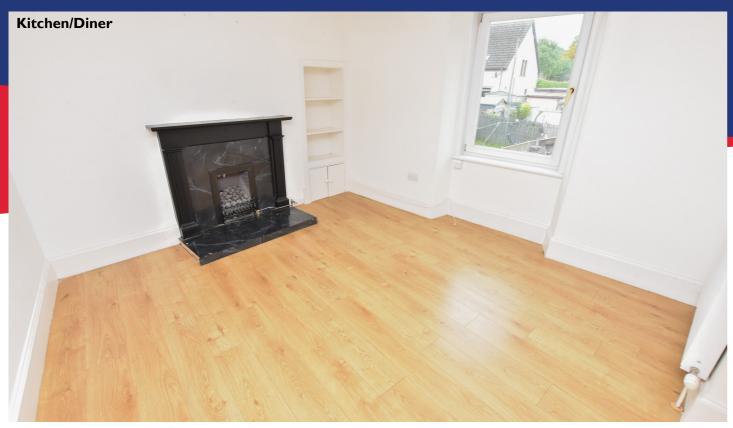

# **Property Overview**

2 Shower G Rooms

**Property Description** 

Highlander, 6 Burn Place is a three bedroomed, maisonette spread over three floors located in the town of Dingwall. The property would suit a variety of potential purchasers including first time buyers or those looking for a property with letting potential, and viewing is highly recommended to appreciate the size of the accommodation within. The property is fully double glazed, has gas central heating and boats its own private entrance, which is accessed from the side elevation. As you enter the property there is a spacious vestibule, which leads to stairs to the first floor accommodation which consists of a kitchen/diner, a bright and spacious lounge with feature bay window and electric fireplace within a wooden surround, and a shower room. The fully fitted kitchen/diner comprises wall and base mounted units with worktops and complimentary splashback tiling, a stainless steel sink with mixer tap and drainer, and integrated good include a dishwasher, a gas hob with extractor fan over and an electric oven. There is also breakfast bar for informal dining as well as space for a dining table and chairs. The third floor accommodation consist of three double bedrooms (with the principle bedroom boasting fitted mirrored wardrobes), and a modern shower room fitted with a WC, a wash hand basin within a vanity unit with feature waterfall tap and a shower cubical with electric shower.

**Rooms & Dimensions** 

Entrance Vestibule Approx 2.10m x 2.48m

**Entrance Hall** 

Kitchen/Diner Approx 6.80m x 3.92m\*

Lounge *Approx 6.50m x 2.93m* 

First Floor Shower Room Approx 2.77m x 0.98m

Landing

Bedroom Two
Approx 3.91m x 3.47m