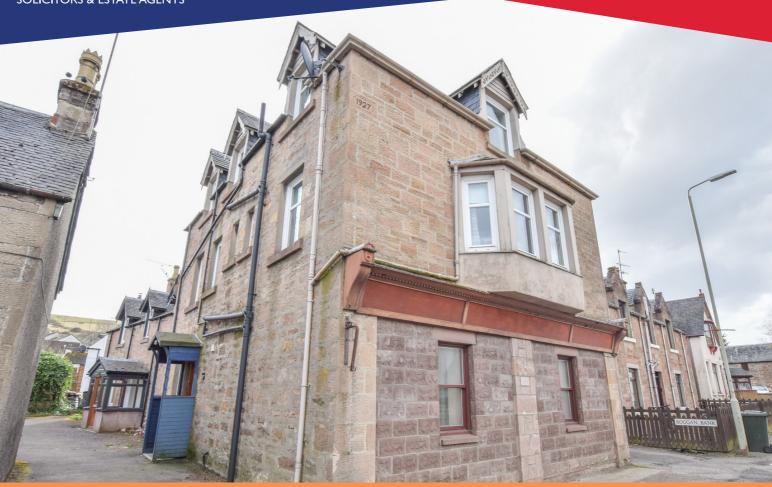

# Highlander, 6 Burn Place Dingwall IV15 9NQ

An opportunity to purchase a three bedroomed maisonette apartment in the town of Dingwall. The property boasts its own independent access.

# **Property Overview**

2 Shower G Rooms

**Property Description** 

Highlander, 6 Burn Place is a three bedroomed, maisonette spread over three floors located in the town of Dingwall. The property would suit a variety of potential purchasers including first time buyers or those looking for a property with letting potential, and viewing is highly recommended to appreciate the size of the accommodation within. The property is fully double glazed, has gas central heating and boats its own private entrance, which is accessed from the side elevation. As you enter the property there is a spacious vestibule, which leads to stairs to the first floor accommodation which consists of a kitchen/diner, a bright and spacious lounge with feature bay window and electric fireplace within a wooden surround, and a shower room. The fully fitted kitchen/diner comprises wall and base mounted units with worktops and complimentary splashback tiling, a stainless steel sink with mixer tap and drainer, and integrated good include a dishwasher, a gas hob with extractor fan over and an electric oven. There is also breakfast bar for informal dining as well as space for a dining table and chairs. The third floor accommodation consist of three double bedrooms (with the principle bedroom boasting fitted mirrored wardrobes), and a modern shower room fitted with a WC, a wash hand basin within a vanity unit with feature waterfall tap and a shower cubical with electric shower.