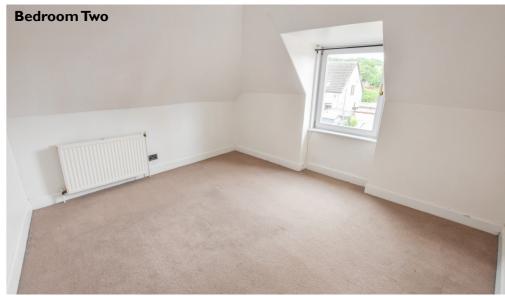

**Rooms & Dimensions** 

Entrance Vestibule Approx 2.10m x 2.48m

**Entrance Hall** 

Kitchen/Diner Approx 6.80m x 3.92m\*

Lounge *Approx 6.50m x 2.93m* 

First Floor Shower Room Approx 2.77m x 0.98m

Landing

Bedroom Two
Approx 3.91m x 3.47m