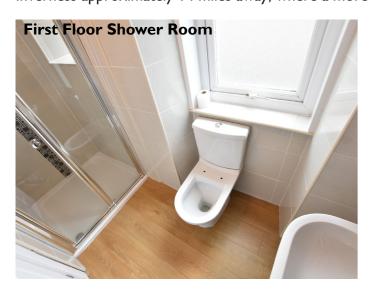

**Rooms & Dimensions** 

Entrance Vestibule Approx 2.10m x 2.48m

**Entrance Hall** 

Kitchen/Diner Approx 6.80m x 3.92m\*

Lounge *Approx 6.50m x 2.93m* 

First Floor Shower Room Approx 2.77m x 0.98m

Landing

Bedroom Two
Approx 3.91m x 3.47m