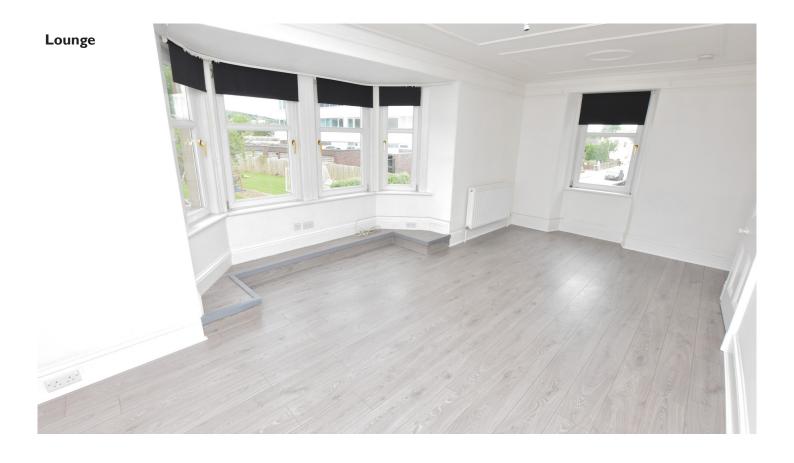

# **Property Overview**

2 Shower G Rooms

**Property Description** 

Highlander, 6 Burn Place is a three bedroomed, maisonette spread over three floors located in the town of Dingwall. The property would suit a variety of potential purchasers including first time buyers or those looking for a property with letting potential, and viewing is highly recommended to appreciate the size of the accommodation within. The property is fully double glazed, has gas central heating and boats its own private entrance, which is accessed from the side elevation. As you enter the property there is a spacious vestibule, which leads to stairs to the first floor accommodation which consists of a kitchen/diner, a bright and spacious lounge with feature bay window and electric fireplace within a wooden surround, and a shower room. The fully fitted kitchen/diner comprises wall and base mounted units with worktops and complimentary splashback tiling, a stainless steel sink with mixer tap and drainer, and integrated good include a dishwasher, a gas hob with extractor fan over and an electric oven. There is also breakfast bar for informal dining as well as space for a dining table and chairs. The third floor accommodation consist of three double bedrooms (with the principle bedroom boasting fitted mirrored wardrobes), and a modern shower room fitted with a WC, a wash hand basin within a vanity unit with feature waterfall tap and a shower cubical with electric shower.

**Rooms & Dimensions** 

Entrance Vestibule Approx 2.10m x 2.48m

**Entrance Hall** 

Kitchen/Diner Approx 6.80m x 3.92m\*

Lounge *Approx 6.50m x 2.93m* 

First Floor Shower Room Approx 2.77m x 0.98m

Landing

Bedroom Two
Approx 3.91m x 3.47m