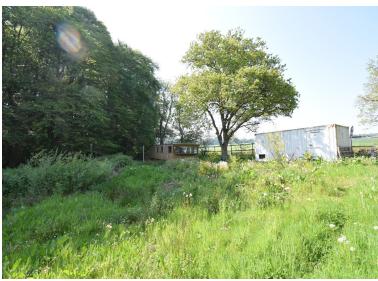

# **Property Description**

The Plot at Giuthsaich anns a Ghaoith is located in the highly desireable Black Isle, just outside the village of Munlochy and extends to approximately 0.4 acres. There is full planning permission in place for the construction of a four bedroomed house.

# **Plot Details**

The Plot at Giuthsaich anns a Ghaoith is located in the highly desireable Black Isle, just outside the village of Munlochy and extends to approximately 0.4 acres. The plot is fully serviced with mains water, drainage, and electricity. The plot has full planning permission granted for the erection of a house, details of which can be viewed on the Highland Council web-site using the reference 24/04448/FUL. Local amenities in Munlochy include a village shop, a village hall, a primary school, a hotel, a doctors surgery and a bus service to Inverness. Inverness is located approx. 8 miles away and has a comprehensive range of amenities and transport links.