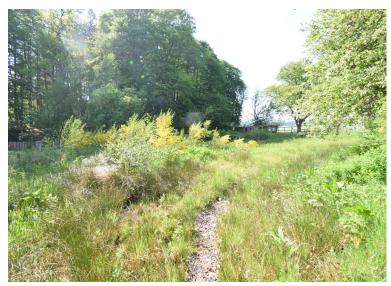

# **Property Description**

The Plot at Giuthsaich anns a Ghaoith is located in the highly desireable Black Isle, just outside the village of Munlochy and extends to approximately 0.4 acres. There is full planning permission in place for the construction of a four bedroomed house.

# **Plot Details**

The Plot at Giuthsaich anns a Ghaoith is located in the highly desireable Black Isle, just outside the village of Munlochy and extends to approximately 0.4 acres. The plot is fully serviced with mains water, drainage, and electricity. The plot has full planning permission granted for the erection of a house, details of which can be viewed on the Highland Council web-site using the reference 24/04448/FUL. Local amenities in Munlochy include a village shop, a village hall, a primary school, a hotel, a doctors surgery and a bus service to Inverness. Inverness is located approx. 8 miles away and has a comprehensive range of amenities and transport links.