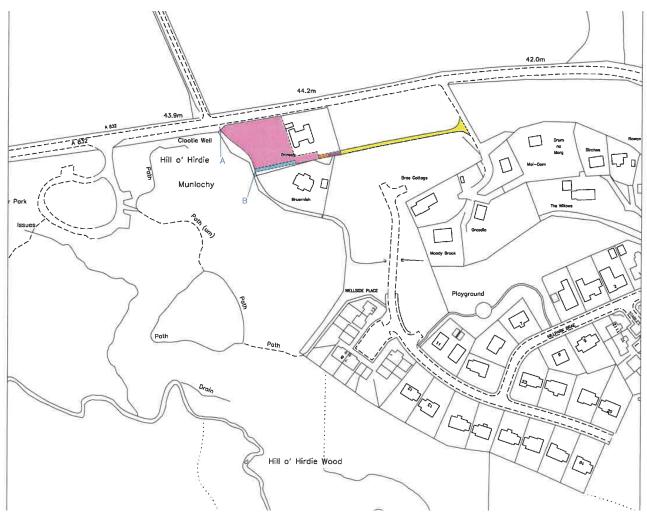

# **Property Description**

The Plot at Giuthsaich anns a Ghaoith is located in the highly desireable Black Isle, just outside the village of Munlochy and extends to approximately 0.4 acres. There is full planning permission in place for the construction of a four bedroomed house.

# **Plot Details**

The Plot at Giuthsaich anns a Ghaoith is located in the highly desireable Black Isle, just outside the village of Munlochy and extends to approximately 0.4 acres. The plot is fully serviced with mains water, drainage, and electricity. The plot has full planning permission granted for the erection of a house, details of which can be viewed on the Highland Council web-site using the reference 24/04448/FUL. Local amenities in Munlochy include a village shop, a village hall, a primary school, a hotel, a doctors surgery and a bus service to Inverness. Inverness is located approx. 8 miles away and has a comprehensive range of amenities and transport links.

#### **Viewing**

We kindly ask that interested parties park at the "Clootie Well" Car Park. There is no requirement for interested parties to book a viewing and they are encouraged to view at their leisure.