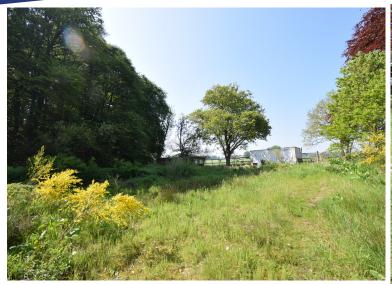

# **Property Description**

The Plot at Giuthsaich anns a Ghaoith is located in the highly desireable Black Isle, just outside the village of Munlochy and extends to approximately 0.4 acres. There is full planning permission in place for the construction of a four bedroomed house.

# **Plot Details**

The Plot at Giuthsaich anns a Ghaoith is located in the highly desireable Black Isle, just outside the village of Munlochy and extends to approximately 0.4 acres. The plot is fully serviced with mains water, drainage, and electricity. The plot has full planning permission granted for the erection of a house, details of which can be viewed on the Highland Council web-site using the reference 24/04448/FUL. Local amenities in Munlochy include a village shop, a village hall, a primary school, a hotel, a doctors surgery and a bus service to Inverness. Inverness is located approx. 8 miles away and has a comprehensive range of amenities and transport links.