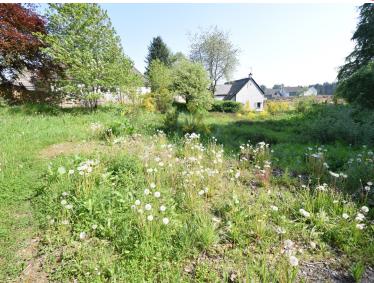

# **Property Description**

The Plot at Giuthsaich anns a Ghaoith is located in the highly desireable Black Isle, just outside the village of Munlochy and extends to approximately 0.4 acres. There is full planning permission in place for the construction of a four bedroomed house.

# **Plot Details**

The Plot at Giuthsaich anns a Ghaoith is located in the highly desireable Black Isle, just outside the village of Munlochy and extends to approximately 0.4 acres. The plot is fully serviced with mains water, drainage, and electricity. The plot has full planning permission granted for the erection of a house, details of which can be viewed on the Highland Council web-site using the reference 24/04448/FUL. Local amenities in Munlochy include a village shop, a village hall, a primary school, a hotel, a doctors surgery and a bus service to Inverness. Inverness is located approx. 8 miles away and has a comprehensive range of amenities and transport links.