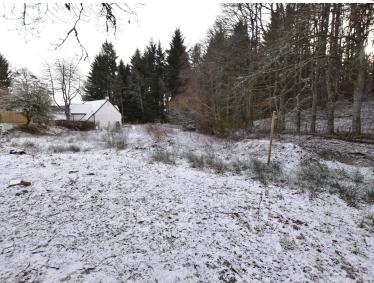

# **Property Description**

The Plot at Giuthsaich anns a Ghaoith is located in the highly desireable Black Isle, just outside the village of Munlochy and extends to approximately 0.4 acres. There is full planning permission in place for the construction of a four bedroomed house.

#### **Plot Details**

The Plot at Giuthsaich anns a Ghaoith is located in the highly desireable Black Isle, just outside the village of Munlochy and extends to approximately 0.4 acres. The plot is fully serviced with mains water, drainage, and electricity. The plot has full planning permission granted for the erection of a house, details of which can be viewed on the Highland Council web-site using the reference 21/03262/FUL. Local amenities in Munlochy include a village shop, a village hall, a primary school, a hotel, a doctors surgery and a bus service to Inverness. Inverness is located approx. 8 miles away and has a comprehensive range of amenities and transport links.