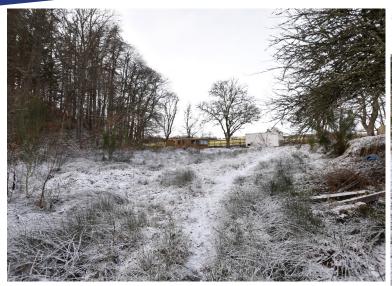

# **Property Description**

The Plot at Giuthsaich anns a Ghaoith is located in the highly desireable Black Isle, just outside the village of Munlochy and extends to approximately 0.4 acres. There is full planning permission in place for the construction of a four bedroomed house.

#### **Plot Details**

The Plot at Giuthsaich anns a Ghaoith is located in the highly desireable Black Isle, just outside the village of Munlochy and extends to approximately 0.4 acres. The plot is fully serviced with mains water, drainage, and electricity. The plot has full planning permission granted for the erection of a house, details of which can be viewed on the Highland Council web-site using the reference 21/03262/FUL. Local amenities in Munlochy include a village shop, a village hall, a primary school, a hotel, a doctors surgery and a bus service to Inverness. Inverness is located approx. 8 miles away and has a comprehensive range of amenities and transport links.