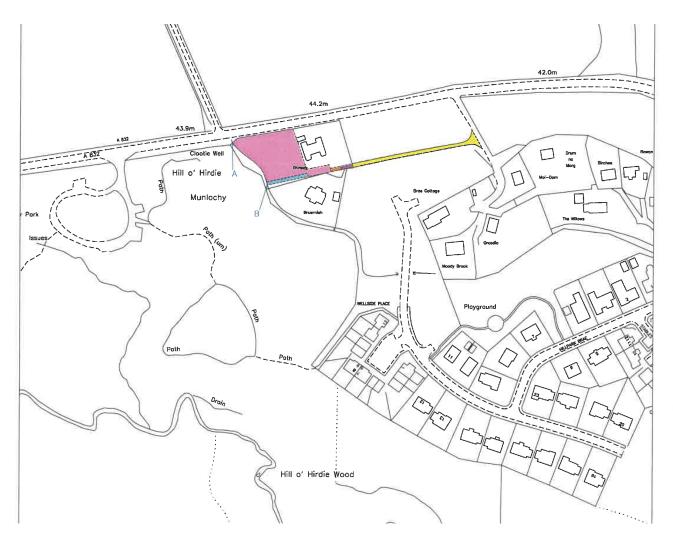

# **Property Description**

The Plot at Giuthsaich anns a Ghaoith is located in the highly desireable Black Isle, just outside the village of Munlochy and extends to approximately 0.4 acres. There is full planning permission in place for the construction of a four bedroomed house.

#### **Plot Details**

The Plot at Giuthsaich anns a Ghaoith is located in the highly desireable Black Isle, just outside the village of Munlochy and extends to approximately 0.4 acres. The plot is fully serviced with mains water, drainage, and electricity. The plot has full planning permission granted for the erection of a house, details of which can be viewed on the Highland Council web-site using the reference 21/03262/FUL. Local amenities in Munlochy include a village shop, a village hall, a primary school, a hotel, a doctors surgery and a bus service to Inverness. Inverness is located approx. 8 miles away and has a comprehensive range of amenities and transport links.