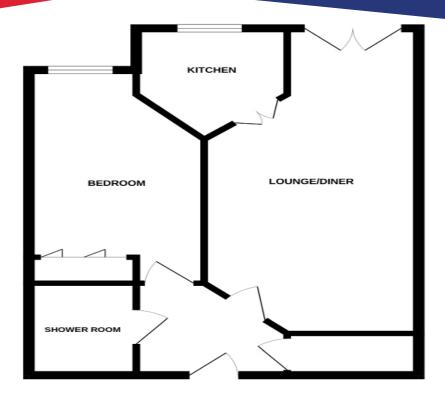

# **Rooms & Dimensions**

**Entrance Hall** 

Walk-in Cupboard Approx 0.92m x 1.91m

Lounge/Dining Room Approx 7.23m x 3.21m

Kitchen Approx 2.32m x 2.23m

**Bedroom** Approx 2.79m x 4.74m\*

Shower Room Approx 2.10m x 1.70m\*