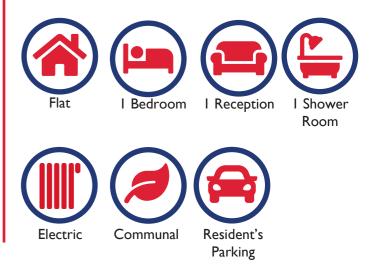

Flat 51, Clachnaharry Court Inverness IV3 8LT

A one bedroomed, second floor apartment located in the McCarthy & Stone retirement home complex that is fully double glazed and has electric heating.

### **Property Description**

An excellent opportunity to purchase a one bedroomed, second floor apartment that is located in the Clachnaharry area of the city. The retirement home development is just a short distance from the city centre and has been designed with security and comfort in mind and offers a range of luxuries including a residents lounge, a laundry room, a guest suite, an emergency call system, a house manager and a lift to all floors. The property is accessed via a secure entry system and Flat 51 can be found on the second floor to the rear elevation. The accommodation has neutral decor throughout and consists of a entrance hall (with a walk-in storage cupboard) a fully tiled shower room which comprises a shower cubicle, a wash hand basin within a vanity unit, and a WC, and a bedroom which boasts double mirrored wardrobes with sliding doors and a good-sized open plan lounge/ dining room which has French doors opening onto the well-placed Juliet balcony that overlooks the rear garden grounds. Completing the accommodation is the fitted kitchen which is accessed from the lounge/dining room. This room has wall and base mounted units with worktops, splashback tiling, a stainless steel sink with drainer and taps, and integral goods include an electric hob with extractor fan over, and an electric oven. Included in the sale is an under-counter fridge and freezer. Further pleasing features include double glazed windows, electric storage heaters and early viewing is recommended. The property sits within a well-kept communal garden area and comes with residential parking, along with additional parking for visitors. Clachnaharry Court is close to local amenities including a petrol station and a Co-op supermarket. There is a regular bus service into Inverness City Centre where a comprehensive range of amenities can be found including bus and train stations, a Post Office, pharmacies, cafés, bars, restaurants, Eastgate Shopping Centre and High Street shops. Inverness Airport is located at Dalcross approx. 7.5 miles east of Inverness.