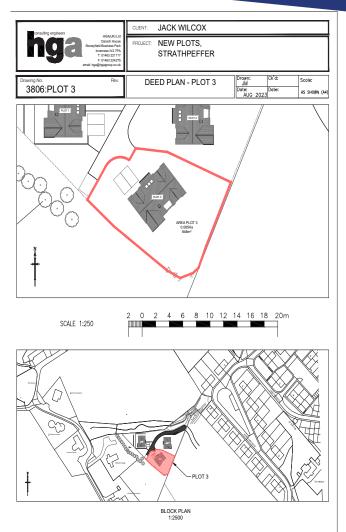

## **Property Description**

An excellent opportunity to purchase fantastic house plots located in the peaceful and thriving village of Strathpeffer. The site includes three plots in total, of which plots two and three are currently for sale. Each plot has planning in principle for the erection of two, four bedroomed houses, with Plot 2 extending to approx. 0.080 Ha, while Plot 3 extends to 0.085 Ha. Each plot is being sold with services on site, including electricity, water and sewerage. The attractive site provides direct access to a core path network around the spectacular scenery of Loch Kinellan and Knockfarrel and access to the site is via Caberfeidh Place, just off Kinellan Drive. A visit to the site is highly recommended to fully appreciate the location and the views of the surrounding countryside and woodland that can be enjoyed.

### **Planning Reference**

Reference No. 20/04475/PIP