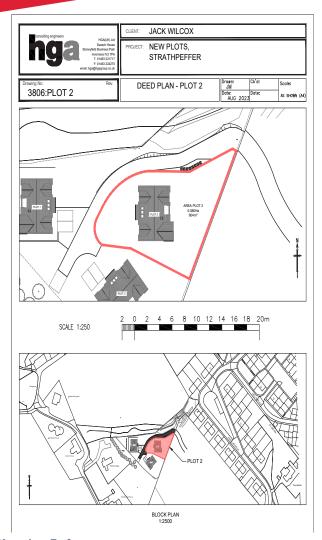

## **Property Description**

An excellent opportunity to purchase fantastic house plots located in the peaceful and thriving village of Strathpeffer. The site includes three plots in total, of which plots two and three are currently for sale. Each plot has planning in principle for the erection of two, four bedroomed houses, with Plot 2 extending to approx. 0.080 Ha, while Plot 3 extends to 0.085 Ha. Each plot is being sold with services on site, including electricity, water and sewerage. The attractive site provides direct access to a core path network around the spectacular scenery of Loch Kinellan and Knockfarrel and access to the site is via Caberfeidh Place, just off Kinellan Drive. A visit to the site is highly recommended to fully appreciate the location and the views of the surrounding countryside and woodland that can be enjoyed.

### **Planning Reference**

Reference No. 20/04475/PIP