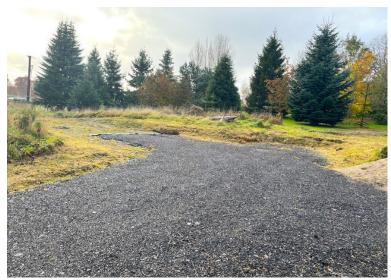

## **Property Description**

An excellent opportunity to purchase fantastic house plots located in the peaceful and thriving village of Strathpeffer. The site includes three plots in total, of which plots two and three are currently for sale. Each plot has planning in principle for the erection of two, four bedroomed houses, with Plot 2 extending to approx. 0.080 Ha, while Plot 3 extends to 0.085 Ha. Each plot is being sold with services on site, including electricity, water and sewerage. The attractive site provides direct access to a core path network around the spectacular scenery of Loch Kinellan and Knockfarrel and access to the site is via Caberfeidh Place, just off Kinellan Drive. A visit to the site is highly recommended to fully appreciate the location and the views of the surrounding countryside and woodland that can be enjoyed.

#### **Services**

Services are available on site and include electricity, water and sewerage.