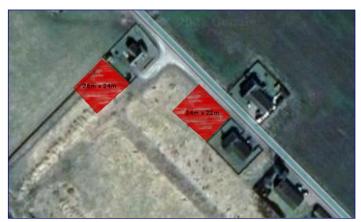

# The Property

These plots are situated in the picturesque village of Keiss, which enjoys open countryside views and sea views over Sinclair Bay and beyond. There are currently two plots available within the development, with further plots to become available in the near future. Available to purchase as a self build or through the current developer who has completed two previous builds within the development site. Planning has been approved for the site and developer will arrange for individual planning per plot. A 360 virtual tour is available by request of the recently completed build neighbouring these plots. Location plans can be requested through our offices.

**Plot size -** 528m<sup>2</sup> approximately