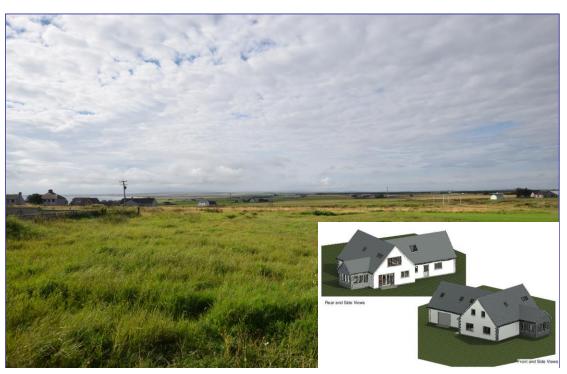

# The Property

These plots are situated in the picturesque village of Keiss, which enjoys open countryside views and sea views over Sinclair Bay and beyond. There are currently two plots available within the development, with further plots to become available in the near future. Available to purchase as a self build or through the current developer who has completed two previous builds within the development site. Planning has been approved for the site and developer will arrange for individual planning per plot. A 360 virtual tour is available by request of the recently completed build neighbouring these plots. Location plans can be requested through our offices.

**Plot size -** 528m<sup>2</sup> approximately