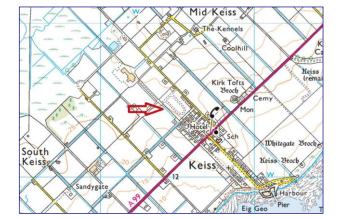

# The Property

These plots are situated in the picturesque village of Keiss, which enjoys open countryside views and sea views over Sinclair Bay and beyond. There are currently two plots available within the development, with further plots to become available in the near future. Available to purchase as a self build or through the current developer who has completed two previous builds within the development site. Planning has been approved for the site and developer will arrange for individual planning per plot. A 360 virtual tour is available by request of the recently completed build neighbouring these plots. Location plans can be requested through our offices.

**Situation** – Well sited plots within development on outskirts of Keiss village.

**Planning** – copies can be requested from our offices.

**Service -** Mains water, electricity and telephone lines are on site.

## Postcode – KW1 4XF

**Price** – Offers over £40,000 per plot to be lodged with the selling agents, Georgesons.

**Viewing** – By appointment via Georgesons