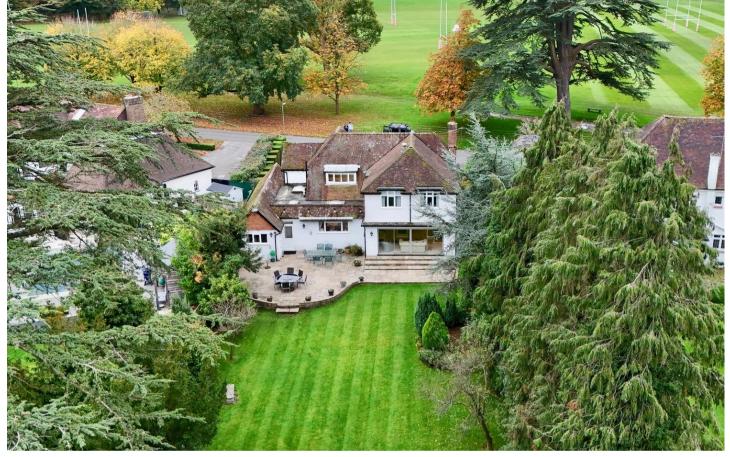

## Langley House Rookery Hill

Ashtead, Ashtead

Cairds Estate Agents are delighted to introduce, with NO ONWARD CHAIN, this CHARACTERFUL & EXTENDED 1920's five bedroom family residence, enviably positioned in the private grounds Ashtead Park, opposite City of London Freemen's sports field and the historic Grade II Listed school, in Ashtead Park.

Council Tax band: H

Tenure: Freehold

EPC Energy Efficiency Rating: D

**EPC Environmental Impact Rating:** 

- NO ONWARD CHAIN
- NOT ON THE MARKET FOR 52 YEARS
- ENVIABLY POSITIONED WITHIN THE 60 ACRE PRIVATE GROUNDS OF ASHTEAD PARK
- DETACHED WITH FIVE BEDROOMS
- HUGE SCOPE TO EXTEND & ENHANCE (STPP)
- CARRIAGE DRIVEWAY WITH INTEGRATED GARAGE
- SITS OPPOSITE CITY OF LONDON FREEMEN'S PRIVATE SCHOOL
- SHORT WALK TO THE MAINLINE TRAIN STATION
- OUTSTANDING PRIVATE SCHOOLS CLOSE BY
- APPROXIMATELY 0.42 ACRE PLOT