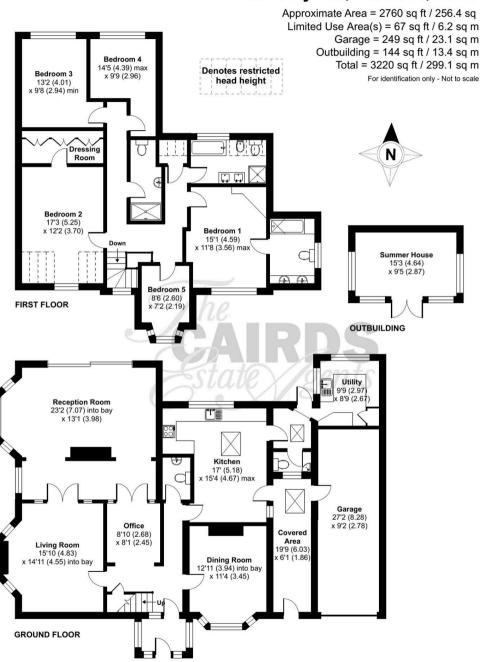

## Langley House Rookery Hill

Ashtead, Ashtead

Cairds Estate Agents are delighted to introduce, with NO ONWARD CHAIN, this CHARACTERFUL & EXTENDED 1920's five bedroom family residence, enviably positioned in the private grounds Ashtead Park, opposite City of London Freemen's sports field and the historic Grade II Listed school, in Ashtead Park.

Council Tax band: H

Tenure: Freehold

EPC Energy Efficiency Rating: D

**EPC Environmental Impact Rating:** 

- NO ONWARD CHAIN
- NOT ON THE MARKET FOR 52 YEARS
- ENVIABLY POSITIONED WITHIN THE 60 ACRE PRIVATE GROUNDS OF ASHTEAD PARK
- DETACHED WITH FIVE BEDROOMS
- HUGE SCOPE TO EXTEND & ENHANCE (STPP)
- CARRIAGE DRIVEWAY WITH INTEGRATED GARAGE
- SITS OPPOSITE CITY OF LONDON FREEMEN'S PRIVATE SCHOOL
- SHORT WALK TO THE MAINLINE TRAIN STATION
- OUTSTANDING PRIVATE SCHOOLS CLOSE BY
- APPROXIMATELY 0.42 ACRE PLOT

## Rookery Hill, Ashtead, KT21

GARAGE

Single Garage

DRIVEWAY

6 Parking Spaces