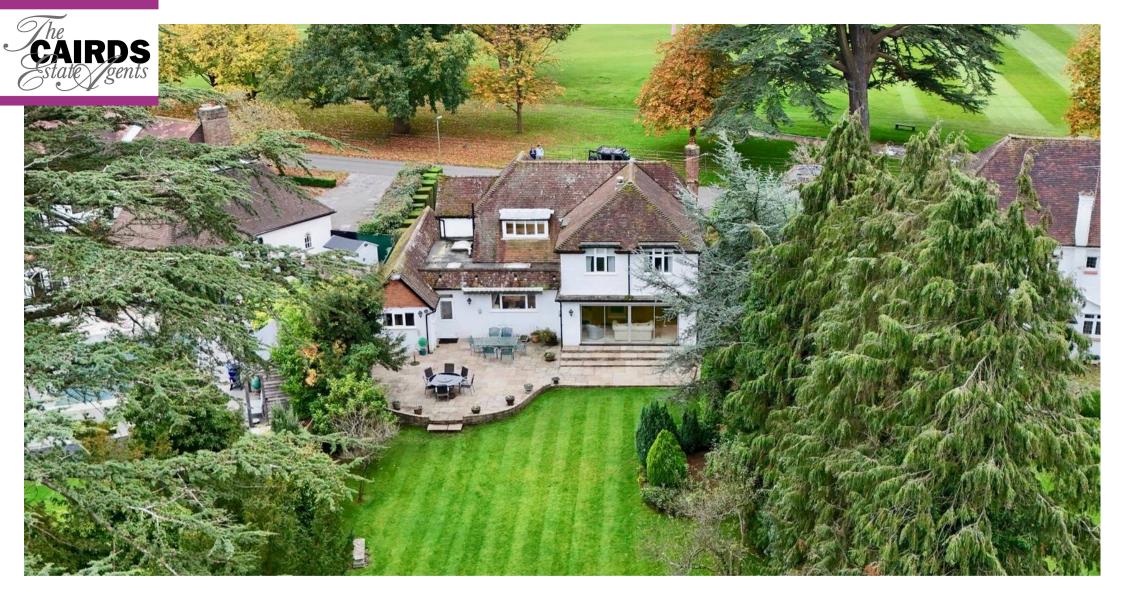

## Langley House Rookery Hill

Ashtead, Ashtead

Cairds Estate Agents are delighted to introduce, with NO ONWARD CHAIN, this CHARACTERFUL & EXTENDED 1920's five bedroom family residence, enviably positioned in the private grounds Ashtead Park, opposite City of London Freemen's sports field and the historic Grade II Listed school, in Ashtead Park.

Council Tax band: H

Tenure: Freehold

EPC Energy Efficiency Rating: D

**EPC Environmental Impact Rating:** 

- NO ONWARD CHAIN
- NOT ON THE MARKET FOR 52 YEARS
- ENVIABLY POSITIONED WITHIN THE 60 ACRE PRIVATE GROUNDS OF ASHTEAD PARK
- DETACHED WITH FIVE BEDROOMS
- HUGE SCOPE TO EXTEND & ENHANCE (STPP)
- CARRIAGE DRIVEWAY WITH INTEGRATED GARAGE
- SITS OPPOSITE CITY OF LONDON FREEMEN'S PRIVATE SCHOOL
- SHORT WALK TO THE MAINLINE TRAIN STATION
- OUTSTANDING PRIVATE SCHOOLS CLOSE BY
- APPROXIMATELY 0.42 ACRE PLOT