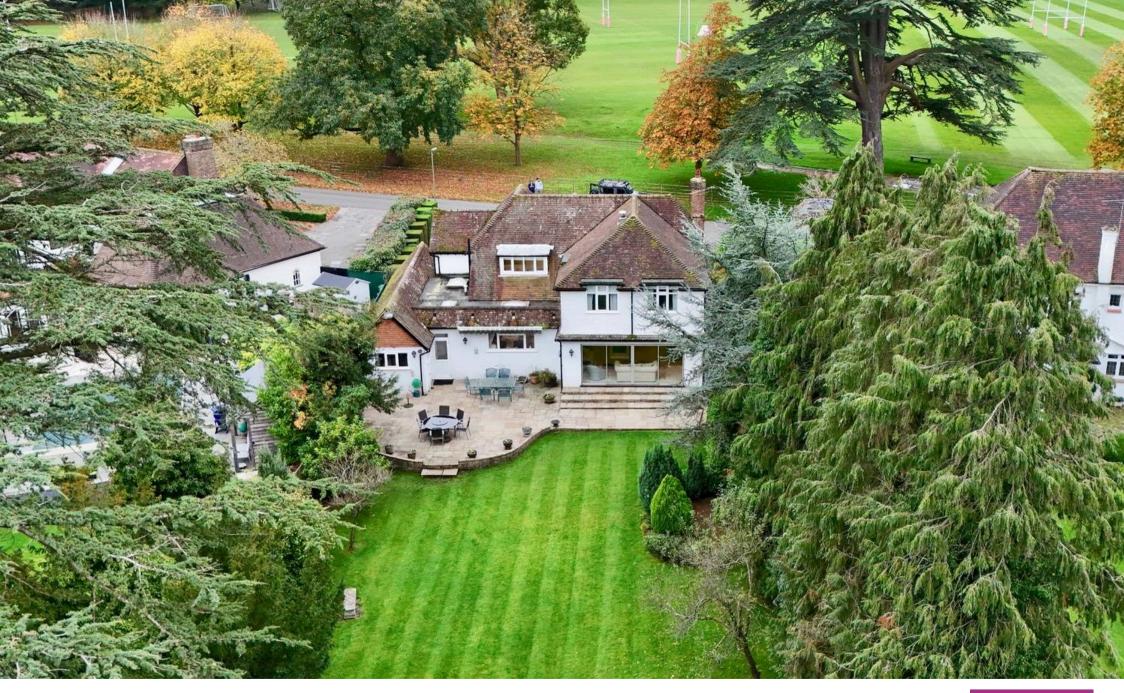

## Langley House Rookery Hill

Ashtead, Ashtead

Cairds Estate Agents are delighted to introduce, with NO ONWARD CHAIN, this CHARACTERFUL & EXTENDED 1920's five bedroom family residence, enviably positioned in the private grounds Ashtead Park, opposite City of London Freemen's sports field and the historic Grade II Listed school, in Ashtead Park.

Council Tax band: H

Tenure: Freehold

EPC Energy Efficiency Rating: D

**EPC Environmental Impact Rating:** 

- NO ONWARD CHAIN
- NOT ON THE MARKET FOR 52 YEARS
- ENVIABLY POSITIONED WITHIN THE 60 ACRE PRIVATE GROUNDS OF ASHTEAD PARK
- DETACHED WITH FIVE BEDROOMS
- HUGE SCOPE TO EXTEND & ENHANCE (STPP)
- CARRIAGE DRIVEWAY WITH INTEGRATED GARAGE
- SITS OPPOSITE CITY OF LONDON FREEMEN'S PRIVATE SCHOOL
- SHORT WALK TO THE MAINLINE TRAIN STATION
- OUTSTANDING PRIVATE SCHOOLS CLOSE BY
- APPROXIMATELY 0.42 ACRE PLOT