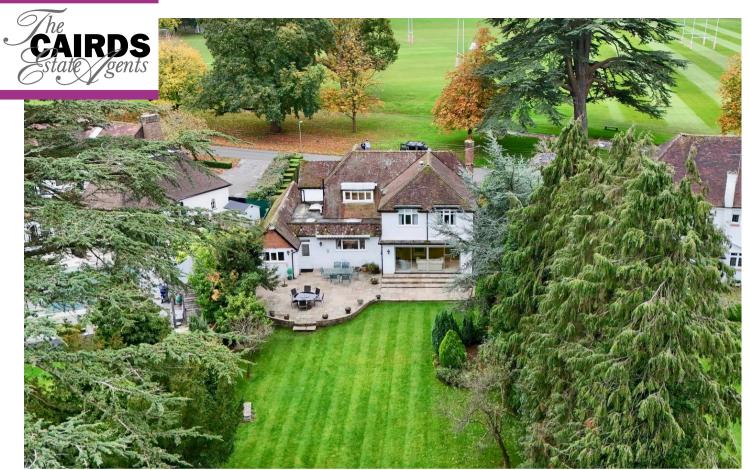

## Langley House Rookery Hill

Ashtead, Ashtead

Cairds Estate Agents are delighted to introduce, with NO ONWARD CHAIN, this CHARACTERFUL & EXTENDED 1920's five bedroom family residence, enviably positioned in the private grounds Ashtead Park, opposite City of London Freemen's sports field and the historic Grade II Listed school, in Ashtead Park.

Council Tax band: H

Tenure: Freehold

EPC Energy Efficiency Rating: D

**EPC Environmental Impact Rating:** 

- NO ONWARD CHAIN
- NOT ON THE MARKET FOR 52 YEARS
- ENVIABLY POSITIONED WITHIN THE 60 ACRE PRIVATE GROUNDS OF ASHTEAD PARK
- DETACHED WITH FIVE BEDROOMS
- HUGE SCOPE TO EXTEND & ENHANCE (STPP)
- CARRIAGE DRIVEWAY WITH INTEGRATED GARAGE
- SITS OPPOSITE CITY OF LONDON FREEMEN'S PRIVATE SCHOOL
- SHORT WALK TO THE MAINLINE TRAIN STATION
- OUTSTANDING PRIVATE SCHOOLS CLOSE BY
- APPROXIMATELY 0.42 ACRE PLOT