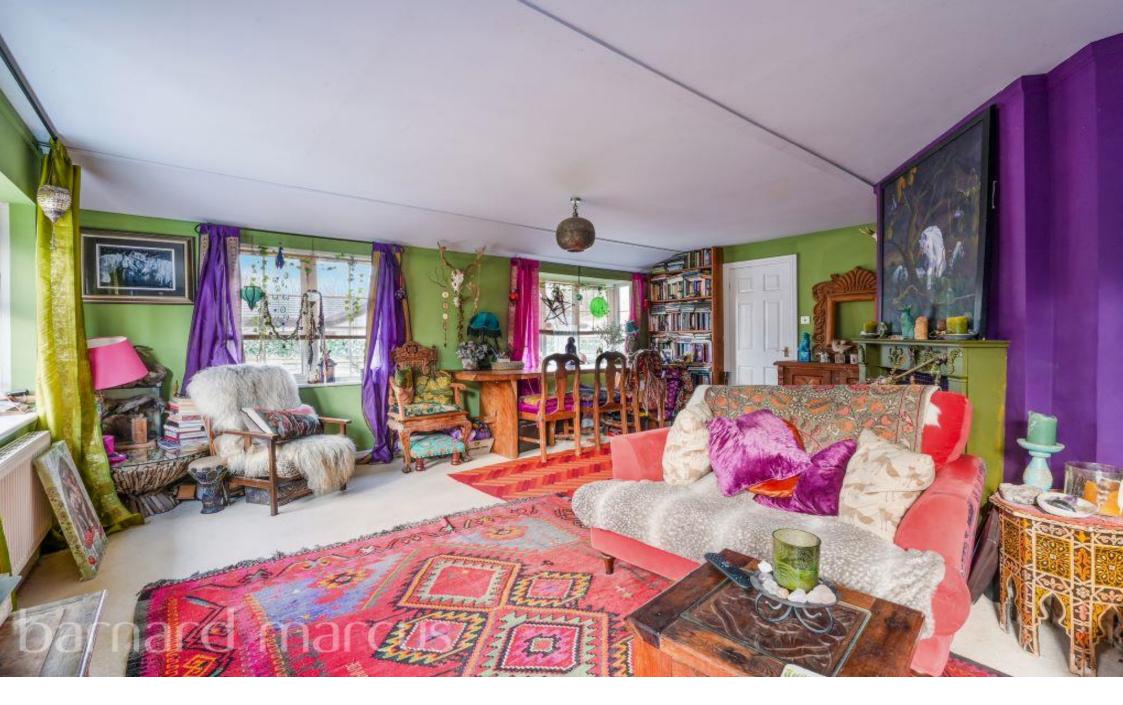

The open plan spacious lounge, with a bank of windows along one wall and being double aspect, allows for a stream of natural light into the bright living and dining room. This room also benefits from French doors that lead out to the raised decking and garden. Walking through the property, the large kitchen offers space for washing machine, dishwasher and oven with plenty of workspace and fitted cupboards. Additionally, there is a door out to the private patio area at the side of the property. The spacious master bedroom can fit a king size bed, plus with extra space for standalone wardrobes and drawers. The second bedroom has a fantastic walk-in wardrobe space and en-suite attached. The main bathroom has a bath, w.c and free standing sink, with cupboards above, providing extra storage space.