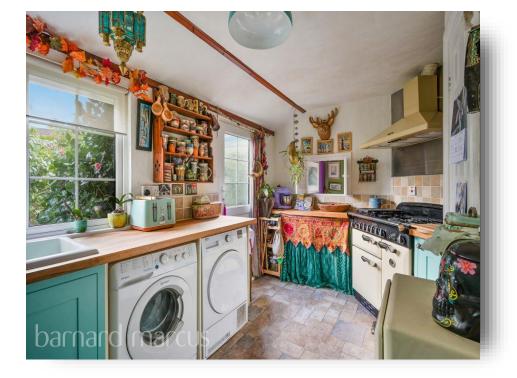

The open plan spacious lounge, with a bank of windows along one wall and being double aspect, allows for a stream of natural light into the bright living and dining room. This room also benefits from French doors that lead out to the raised decking and garden. Walking through the property, the large kitchen offers space for washing machine, dishwasher and oven with plenty of workspace and fitted cupboards. Additionally, there is a door out to the private patio area at the side of the property. The spacious master bedroom can fit a king size bed, plus with extra space for standalone wardrobes and drawers. The second bedroom has a fantastic walk-in wardrobe space and en-suite attached. The main bathroom has a bath, w.c and free standing sink, with cupboards above, providing extra storage space.