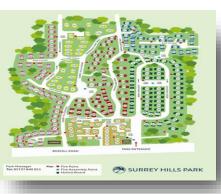

## Surrey Hills Residential Park, Tadworth

Situated in the very popular Surrey Hills Park, a natural beauty spot in Boxhill within easy access to doctors, local shop and is on bus route. There are no age restrictions to living here, and pets are permitted.