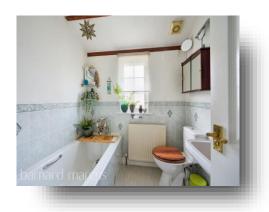

The open plan spacious lounge, with a bank of windows along one wall and being double aspect, allows for a stream of natural light into the bright living and dining room. This room also benefits from French doors that lead out to the raised decking and garden. Walking through the property, the large kitchen offers space for washing machine, dishwasher and oven with plenty of workspace and fitted cupboards. Additionally, there is a door out to the private patio area at the side of the property. The spacious master bedroom can fit a king size bed, plus with extra space for standalone wardrobes and drawers. The second bedroom has a fantastic walk-in wardrobe space and en-suite attached. The main bathroom has a bath, w.c and free standing sink, with cupboards above, providing extra storage space.