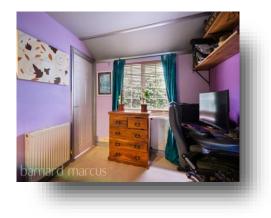

The open plan spacious lounge, with a bank of windows along one wall and being double aspect, allows for a stream of natural light into the bright living and dining room. This room also benefits from French doors that lead out to the raised decking and garden. Walking through the property, the large kitchen offers space for washing machine, dishwasher and oven with plenty of workspace and fitted cupboards. Additionally, there is a door out to the private patio area at the side of the property. The spacious master bedroom can fit a king size bed, plus with extra space for standalone wardrobes and drawers. The second bedroom has a fantastic walk-in wardrobe space and en-suite attached. The main bathroom has a bath, w.c and free standing sink, with cupboards above, providing extra storage space.