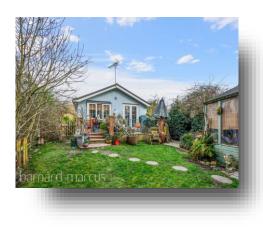

The garden features a sizable summer house which can be a perfect office space or seating area, with a bonus woodland garden area at the rear of the property. - simply not to be missed!