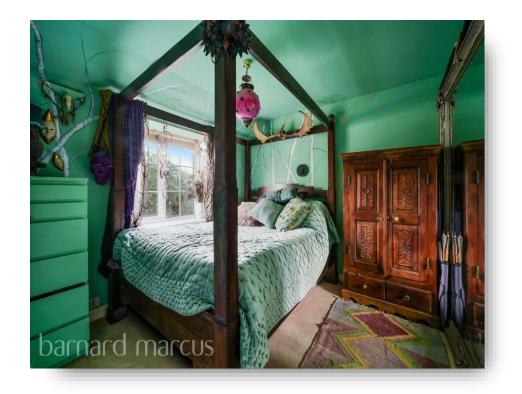

The open plan spacious lounge, with a bank of windows along one wall and being double aspect, allows for a stream of natural light into the bright living and dining room. This room also benefits from French doors that lead out to the raised decking and garden. Walking through the property, the large kitchen offers space for washing machine, dishwasher and oven with plenty of workspace and fitted cupboards. Additionally, there is a door out to the private patio area at the side of the property. The spacious master bedroom can fit a king size bed, plus with extra space for standalone wardrobes and drawers. The second bedroom has a fantastic walk-in wardrobe space and en-suite attached. The main bathroom has a bath, w.c and free standing sink, with cupboards above, providing extra storage space.