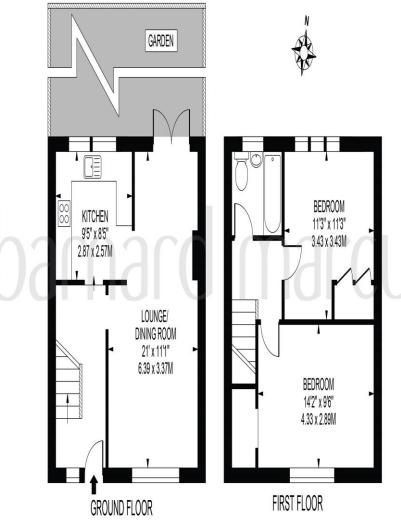

**RUSHETT DRIVE** 

APPROXIMATE GROSS INTERNAL FLOOR AREA: 744 SQ FT - 69.12 SQ M

FOR ILLUSTRATION PURPOSES ONLY

THIS FLOOR PLAN SHOULD BE USED AS A GENERAL CUTLINE FOR GUIDANCE ONLY AND DOES NOT CONSTITUTE IN WHICLE OR IN PART AN OFFER OR CONTRACT.

ANY INTENDING PURCHASER OR LESSEE SHOULD SATISFY THEMSELVES BY INSPECTION, SEARCHES, ENQUIRIES AND FULL SURVEY AS TO THE CORRECTIVESS OF EACH STATEMENT.

ANY AREAS, MEASUREMENTS OR DISTANCES QUOTED ARE APPROXIMATE AND SHOULD NOT BE USED TO VALUE A PROPERTY OR BE THE BASIS OF ANY SALE OR LET.