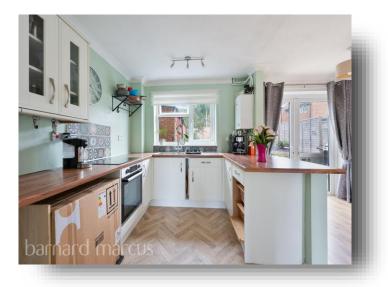

## welcome toRushett Drive, Dorking

Dorking is a gateway to some of the most stunning scenery in the Southeast of England and forms part of the Surrey Hills. The area is particularly well known for the surrounding countryside which is ideal for walking, riding, and outdoor pursuits. This wonderful family home begins in the entrance hall. Leading directly into a spacious, bright lounge / dining room with a feature log burning fireplace, so, so inviting. There are French Doors, offering direct access into the rear garden. The fitted kitchen, to the rear of the home, with an integral oven and space for a dish washer, washing machine and fridge / freezer. There is plenty of work surface space, eye and base level cupboards. The first floor with two double bedrooms. The principal bedroom, located to the front of the property, with a "walk in" dressing room and plenty of space for bedroom furniture. The second double bedroom, located to the rear of the property with space for a wardrobe and bedroom furniture. The family bathroom, to the rear of the property, with panelled bath and shower above, w.c. and wash basin. From the lounge / dining room, you access the rear garden. The secluded low maintenance back garden with patio close to the home, leading to the lawned garden. There are two brick outhouses with power, that offer that extra space for garden equipment. The front garden, laid to lawn, plus a driveway for two cars. In summary this two-bedroom house, is presented in good condition and ready to move into.