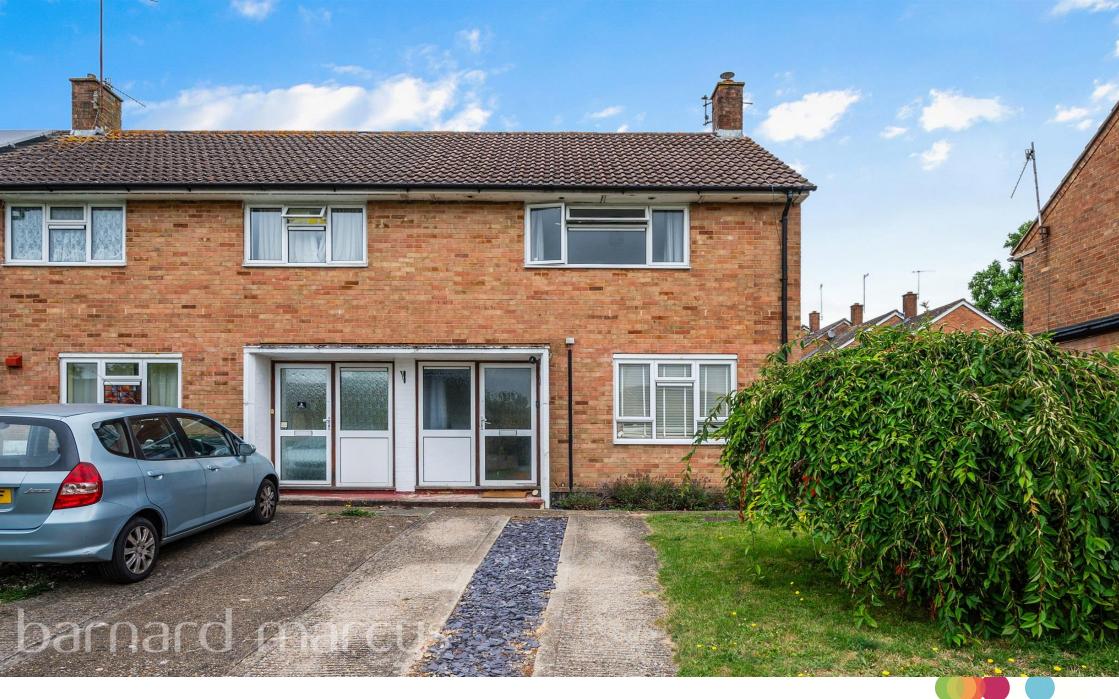

**Rushett Drive, Dorking RH4 2NR** 

## welcome toRushett Drive, Dorking

Dorking is a gateway to some of the most stunning scenery in the Southeast of England and forms part of the Surrey Hills. The area is particularly well known for the surrounding countryside which is ideal for walking, riding, and outdoor pursuits. This wonderful family home begins in the entrance hall. Leading directly into a spacious, bright lounge / dining room with a feature log burning fireplace, so, so inviting. There are French Doors, offering direct access into the rear garden. The fitted kitchen, to the rear of the home, with an integral oven and space for a dish washer, washing machine and fridge / freezer. There is plenty of work surface space, eye and base level cupboards. The first floor with two double bedrooms. The principal bedroom, located to the front of the property, with a "walk in" dressing room and plenty of space for bedroom furniture. The second double bedroom, located to the rear of the property with space for a wardrobe and bedroom furniture. The family bathroom, to the rear of the property, with panelled bath and shower above, w.c. and wash basin. From the lounge / dining room, you access the rear garden. The secluded low maintenance back garden with patio close to the home, leading to the lawned garden. There are two brick outhouses with power, that offer that extra space for garden equipment. The front garden, laid to lawn, plus a driveway for two cars. In summary this two-bedroom house, is presented in good condition and ready to move into.

## **Rushett Drive, Dorking**

- Two-bedroom end of terraced house
- Double glazed
- Lounge / dining room
- Fitted kitchen
- Driveway with parking for two cars

Tenure: Freehold EPC Rating: C

£375,000

Please note the marker reflects the postcode not the actual property