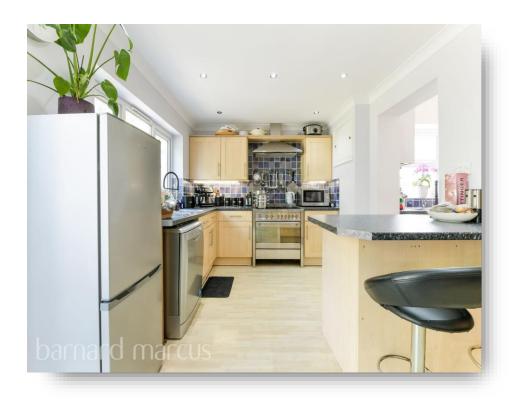

The spacious dining room leads directly into the kitchen. The open plan fitted kitchen with space for a large Smeg cooker, and space for fridge/freezer and dishwasher. There is plenty of work surface space, eye and base level cupboards. There is a useful breakfast bar and French Doors that lead into the rear garden.