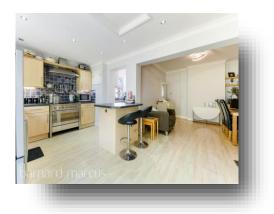

The spacious dining room leads directly into the kitchen. The open plan fitted kitchen with space for a large Smeg cooker, and space for fridge/freezer and dishwasher. There is plenty of work surface space, eye and base level cupboards. There is a useful breakfast bar and French Doors that lead into the rear garden.