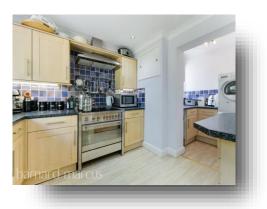

The spacious dining room leads directly into the kitchen. The open plan fitted kitchen with space for a large Smeg cooker, and space for fridge/freezer and dishwasher. There is plenty of work surface space, eye and base level cupboards. There is a useful breakfast bar and French Doors that lead into the rear garden.