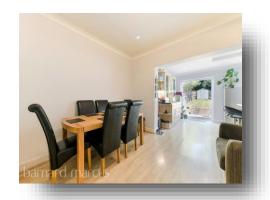

The spacious dining room leads directly into the kitchen. The open plan fitted kitchen with space for a large Smeg cooker, and space for fridge/freezer and dishwasher. There is plenty of work surface space, eye and base level cupboards. There is a useful breakfast bar and French Doors that lead into the rear garden.