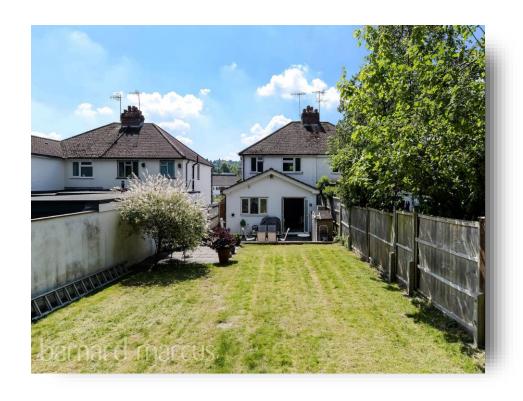

The family bathroom, offers a panelled bath with shower above, wash basin and low level w.c.

The rear garden, accessed directly from the kitchen. Comprises of a patio area located close to the home, with the remainder laid to lawn.

There are two useful "out buildings", extremely useful for extra storage indeed.