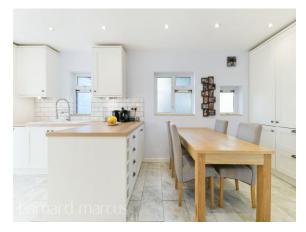

### >> long description

The open plan kitchen/dining room offers plenty of work surface space and cupboards. There is an integral double oven, dishwasher and fridge/freezer. The conservatory located to the rear of the property has double doors, leading directly into the private rear garden.

The utility room houses the washing machine. There is space in place to install a cloak room.

The spacious lounge, with an inviting new feature log burning fireplace. Double French Doors, offer access to the rear garden.