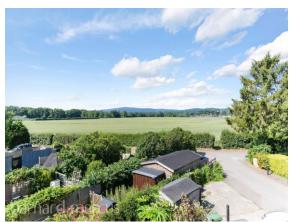

There are the most beautiful views of Brockham on the horizon to enjoy - simply delightful.

The family bathroom offers a panelled bath, separate shower, low level w.c. and wash basin. The mirrored wall cupboard, with light and the bonus of a Bluetooth speaker system.