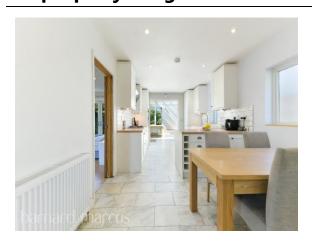

### >> long description

The open plan kitchen/dining room offers plenty of work surface space and cupboards. There is an integral double oven, dishwasher and fridge/freezer. The conservatory located to the rear of the property has double doors, leading directly into the private rear garden.

### >> property images

Your Barnard Marcus office: 238 High Street, DORKING, Surrey, RH4 1QR
T 01306 882148 E dorking@barnardmarcus.co.uk

7

8 Council Cottages, The Street, BETCHWORTH, Surrey, RH3 7DL

Date: 27 June 2024 Property Ref and Version: DRK101557 - 0001