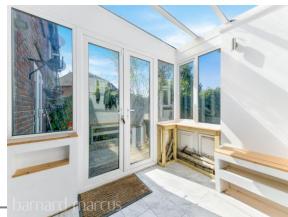

### >> long description

The open plan kitchen/dining room offers plenty of work surface space and cupboards. There is an integral double oven, dishwasher and fridge/freezer. The conservatory located to the rear of the property has double doors, leading directly into the private rear garden.

### >> property images

Your Barnard Marcus office: 238 High Street, DORKING, Surrey, RH4 1QR
T 01306 882148 E dorking@barnardmarcus.co.uk

7

8 Council Cottages, The Street, BETCHWORTH, Surrey, RH3 7DL

Date: 27 June 2024 Property Ref and Version: DRK101557 - 0001

### >> property images

8 Council Cottages, The Street, BETCHWORTH, Surrey, RH3 7DL

Date: 27 June 2024 Property Ref and Version: DRK101557 - 0001