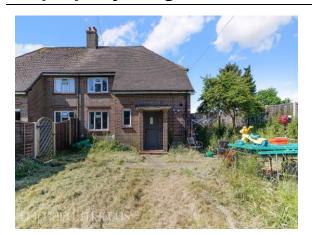

To the rear of the property there is a private rear garden, with both a decking and patio area.

The extensive front garden, with patio close to the house, ideal again for entertaining.

The driveway to the rear of the property, has parking for six/seven cars.

### >> property images

Your Barnard Marcus office: 238 High Street, DORKING, Surrey, RH4 1QR
T 01306 882148 E dorking@barnardmarcus.co.uk

7

8 Council Cottages, The Street, BETCHWORTH, Surrey, RH3 7DL

Date: 27 June 2024 Property Ref and Version: DRK101557 - 0001

### >> property images

8 Council Cottages, The Street, BETCHWORTH, Surrey, RH3 7DL

Date: 27 June 2024 Property Ref and Version: DRK101557 - 0001