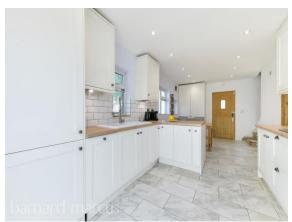

### >> long description

The open plan kitchen/dining room offers plenty of work surface space and cupboards. There is an integral double oven, dishwasher and fridge/freezer. The conservatory located to the rear of the property has double doors, leading directly into the private rear garden.

### >> property images

Your Barnard Marcus office: 238 High Street, DORKING, Surrey, RH4 1QR
T 01306 882148 E dorking@barnardmarcus.co.uk

7

8 Council Cottages, The Street, BETCHWORTH, Surrey, RH3 7DL

Date: 27 June 2024 Property Ref and Version: DRK101557 - 0001