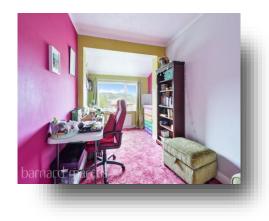

This wonderful home begins in the entrance hall. Leading directly into a spacious open plan lounge/dining room, with a feature fire place.

The property benefits from an additional living space llocated to the rear of the property. There is a feature fire place, storage space and double sliding doors, offering access to the rear garden.

The kitchen is located to the rear of the property, with integral oven, fridge/freezer and dishwasher. Plenty of work surface space and cupboards.

On the first floor the principal bedroom is located to the front of the property, with floor to ceiling fitted wardrobes, plenty of space for bedroom furniture and the bonus of a low level wash basin with storage below.