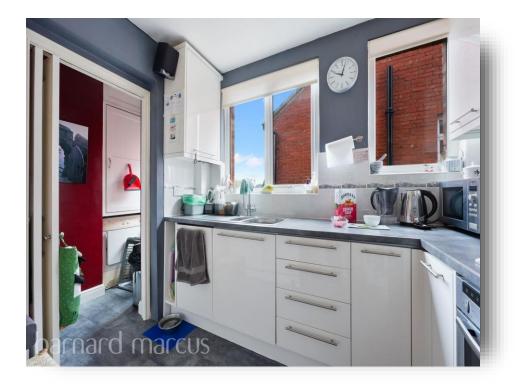

The kitchen is located to the rear of the property, with integral oven, fridge/freezer and dishwasher. Plenty of work surface space and cupboards.

On the first floor the principal bedroom is located to the front of the property, with floor to ceiling fitted wardrobes, plenty of space for bedroom furniture and the bonus of a low level wash basin with storage below.