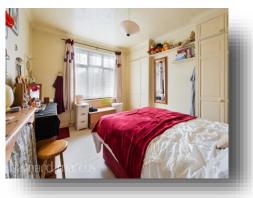

The kitchen is located to the rear of the property, with integral oven, fridge/freezer and dishwasher. Plenty of work surface space and cupboards.

On the first floor the principal bedroom is located to the front of the property, with floor to ceiling fitted wardrobes, plenty of space for bedroom furniture and the bonus of a low level wash basin with storage below.