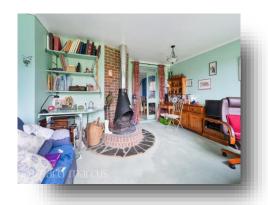

This wonderful home begins in the entrance hall. Leading directly into a spacious open plan lounge/dining room, with a feature fire place.

The property benefits from an additional living space llocated to the rear of the property. There is a feature fire place, storage space and double sliding doors, offering access to the rear garden.