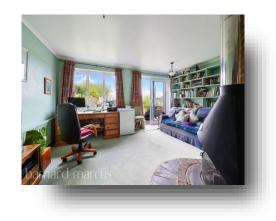

The kitchen is located to the rear of the property, with integral oven, fridge/freezer and dishwasher. Plenty of work surface space and cupboards.

On the first floor the principal bedroom is located to the front of the property, with floor to ceiling fitted wardrobes, plenty of space for bedroom furniture and the bonus of a low level wash basin with storage below.

The second and third bedrooms are located towards the rear of the property, with plenty of space for wardrobes and bedroom furniture.

The family bathroom offers a panelled bath, with shower above, low level w.c. and wash basin.