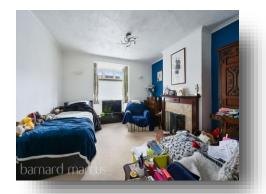

The second and third bedrooms are located towards the rear of the property, with plenty of space for wardrobes and bedroom furniture.

The family bathroom offers a panelled bath, with shower above, low level w.c. and wash basin.