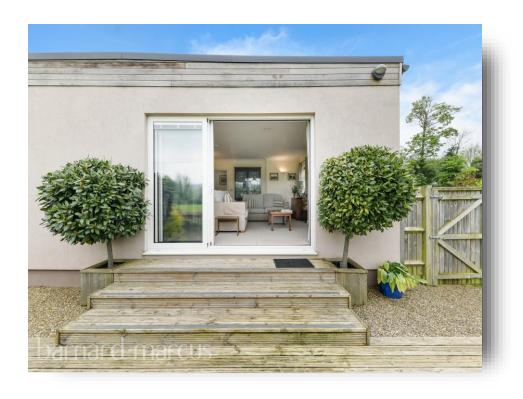

Presented to an extremely high standard indeed. This wonderful family home begins as you enter the property, leading into the entrance hall; with all living accommodation flowing directly from the hallway. From the entrance hall, flowing directly into the inviting, spacious and appealing bright lounge / dining room - so, so inviting. From the lounge, you enjoy the most beautiful, breath-taking views over fields and Boxhill. Sliding doors lead directly into the "wrap around" garden.

There is a cloakroom, with low level w.c. and wash basin with storage below.

The full width patio / decking area is the ideal spot for outdoor entertaining and alfresco dining. The "wrap around" garden, laid to lawn with mature hedges and well-established border.