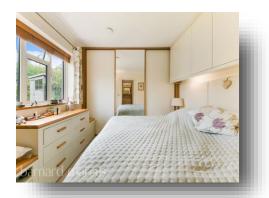

The fitted kitchen, with plenty of work surface space, eye and base level cupboards. Integral double oven and Neff hob. With space for dishwasher, washing machine and fridge / freezer.

The master bedroom is generous, with the benefit of a triple built in floor to ceiling wardrobe, and plenty of space for bedroom furniture.