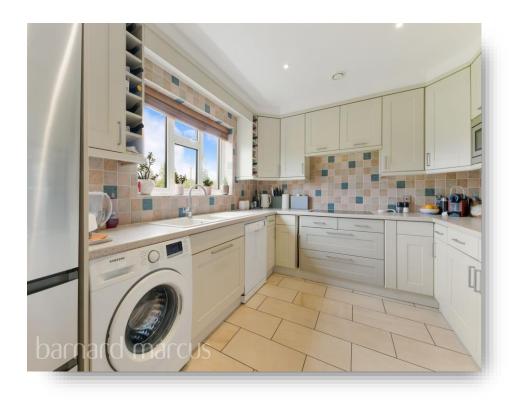

The fitted kitchen, with plenty of work surface space, eye and base level cupboards. Integral double oven and Neff hob. With space for dishwasher, washing machine and fridge / freezer.

The master bedroom is generous, with the benefit of a triple built in floor to ceiling wardrobe, and plenty of space for bedroom furniture.