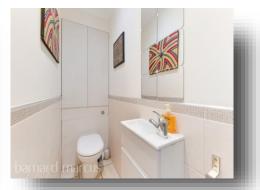

There is a cloakroom, with low level w.c. and wash basin with storage below.

The full width patio / decking area is the ideal spot for outdoor entertaining and alfresco dining. The "wrap around" garden, laid to lawn with mature hedges and well-established border.