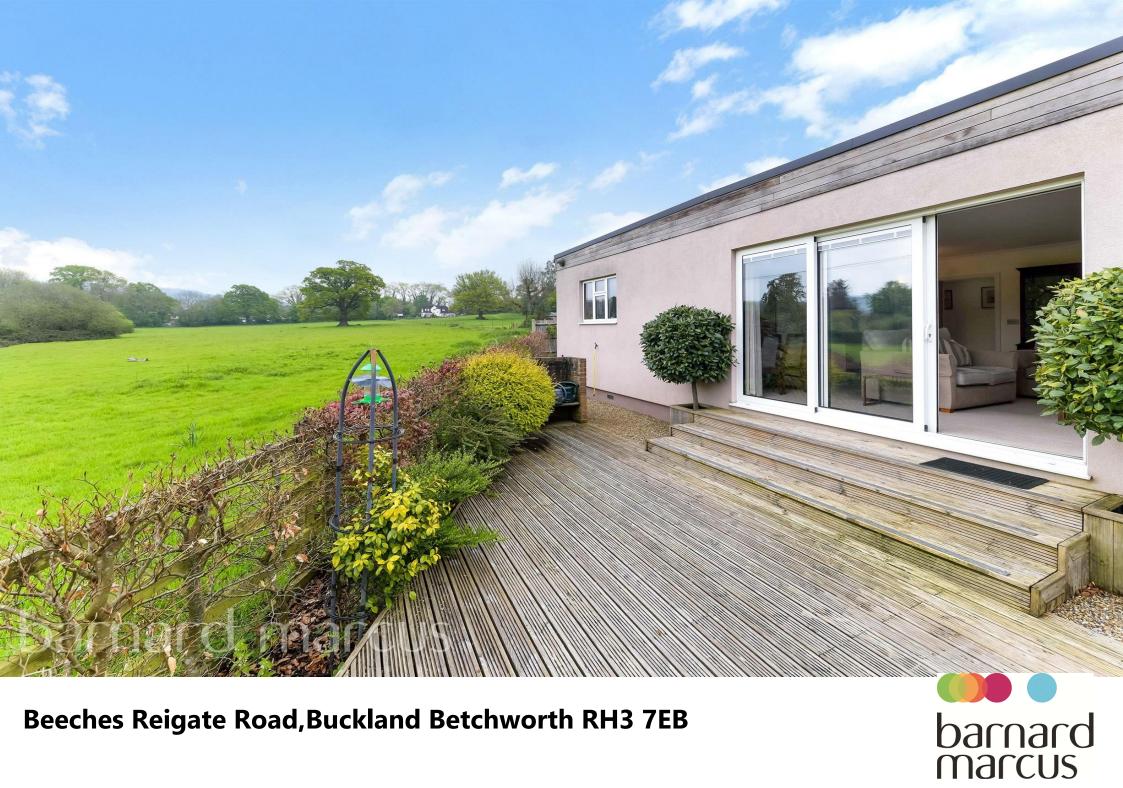

# **Beeches Reigate Road, Buckland Betchworth**

This beautifully appointed detached bungalow offers excellent living accommodation. A thoughtfully laid out two-bedroom bungalow. The property enjoys the most stunning views over Boxhill - simply idyllic.

Presented to an extremely high standard indeed. This wonderful family home begins as you enter the property, leading into the entrance hall; with all living accommodation flowing directly from the hallway. From the entrance hall, flowing directly into the inviting, spacious and appealing bright lounge / dining room - so, so inviting. From the lounge, you enjoy the most beautiful, breath-taking views over fields and Boxhill. Sliding doors lead directly into the "wrap around" garden.

There is a cloakroom, with low level w.c. and wash basin with storage below.

The full width patio / decking area is the ideal spot for outdoor entertaining and alfresco dining. The "wrap around" garden, laid to lawn with mature hedges and well-established border.