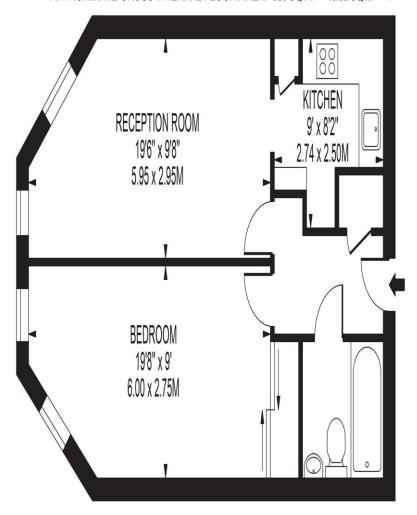

# **BARTHOLOMEW COURT**

APPROXIMATE GROSS INTERNAL FLOOR AREA: 520 SQ FT - 48.32 SQ M

#### FOR ILLUSTRATION PURPOSES ONLY

THIS FLOOR PLAW SHOULD BE USED AS A GENERAL CUITLINE FOR GUIDANCE ONLY AND DOES NOT CONSTITUTE IN WHILLE OR IN PART AN OFFER OR CONTRACT.
ANY INTENDING PURCHASER OR LESSEE SHOULD SATISFY THEINSELVES BY INSPECTION, SEARCHES, ENQUINES AND FULL SURVEY AS TO THE CORRECTINESS OF EACH STATEMENT.
ANY AREAS, MEASUREMENTS OR DISTANCES QUOTED ARE APPROXIMATE AND SHOULD NOT BE USED TO VALUE A PROPERTY OR BE THE BASIS OF ANY SALE OR LET.